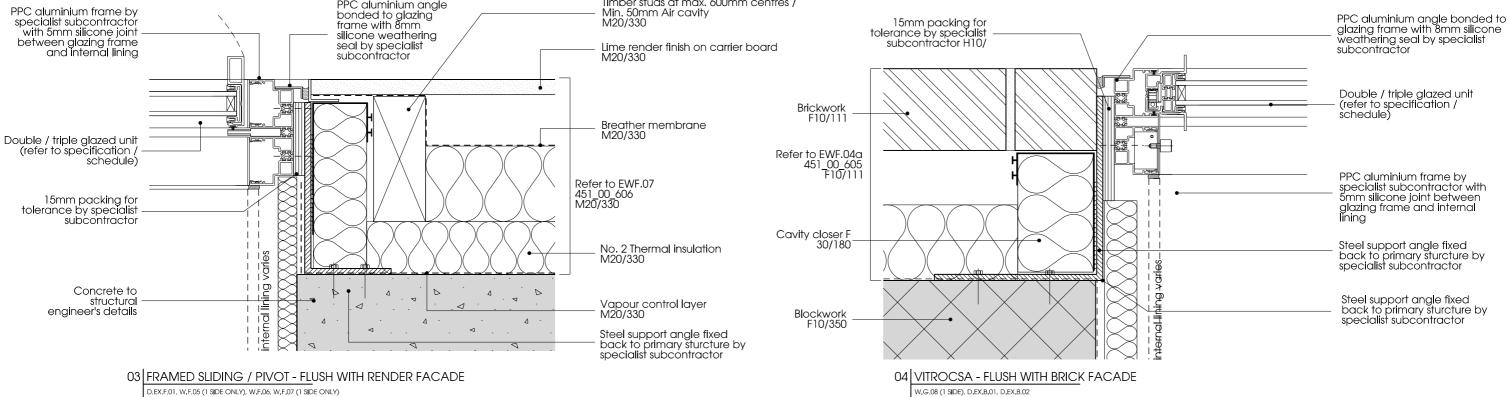

For window specification refer to individual window number in Section H10

Contractor to check all dimensions on site. Do not scale from this drawing. Stanton Williams to be advised of any variation between the drawings and site conditions.

Stanton Williams 36 Graham Street London N1 8GJ Phone +44 (0)20 7880 6400 www.stantonwilliams.com

Project Fleet House 3 Admiral's Walk, Hampstead

London NW3 6RS

**Drawing Title** External Glazing Typical Jamb Conditions 01