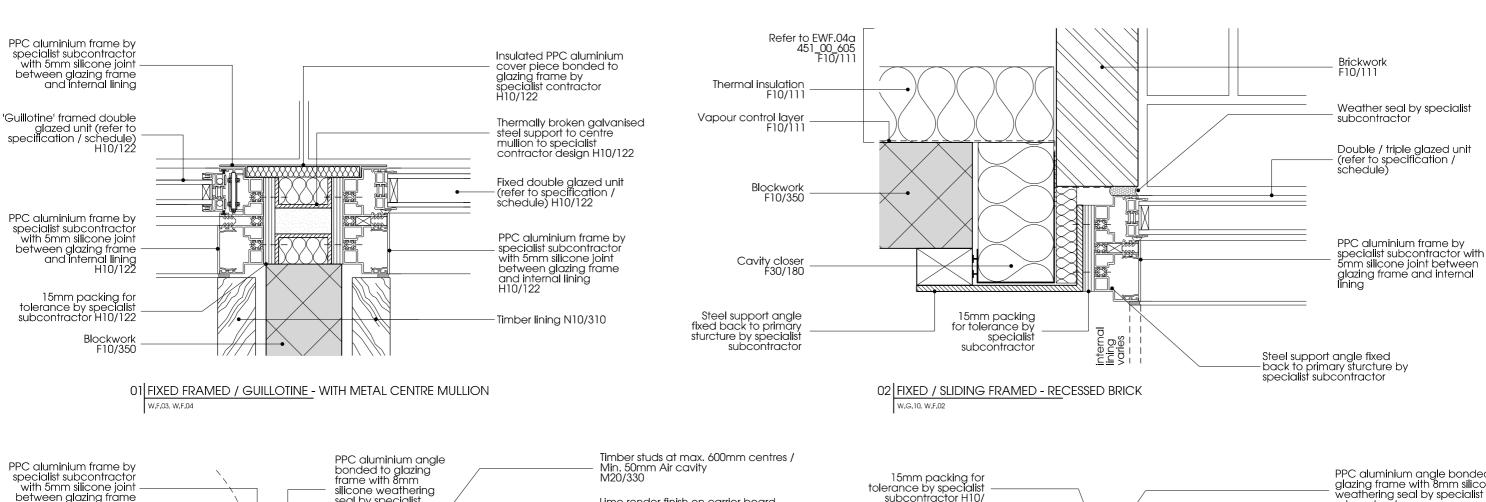

For window specification refer to individual window number in Section H10

Contractor to check all dimensions on site. Do not scale from this drawing. Stanton Williams to be advised of any variation between the drawings and site conditions.

Stanton Williams 36 Graham Street London N1 8GJ Phone +44 (0)20 7880 6400 www.stantonwilliams.com

Project Fleet House 3 Admiral's Walk, Hampstead

London NW3 6RS

**Drawing Title** External Glazing Typical Jamb Conditions 01