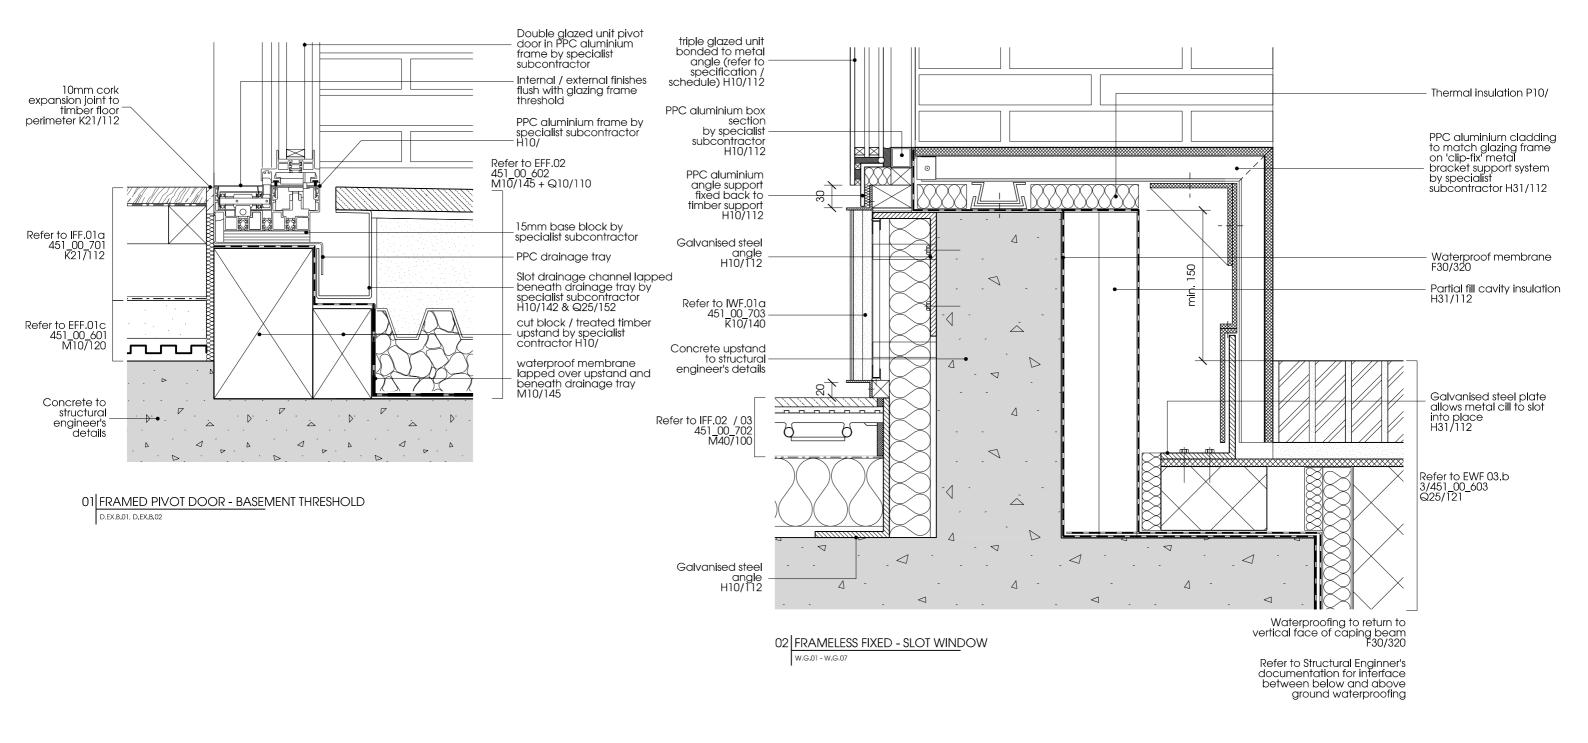

Note:

Notes

For window specification refer to individual window number in Section H10

Key:

Contractor to check all dimensions on site. Do not scale from this drawing. Stanton Williams to be advised of any variation between the drawings and site conditions.

C1 08/07/2015 Issued for Construction

Stanton Williams 36 Graham Street London N1 8GJ Phone +44 (0)20 7880 6400 www.stantonwilliams.com

Project Fleet House 3 Admiral's Walk, Hampstead

London NW3 6RS

**Drawing Title** External Glazing Typical Threshold / Sill Details 02