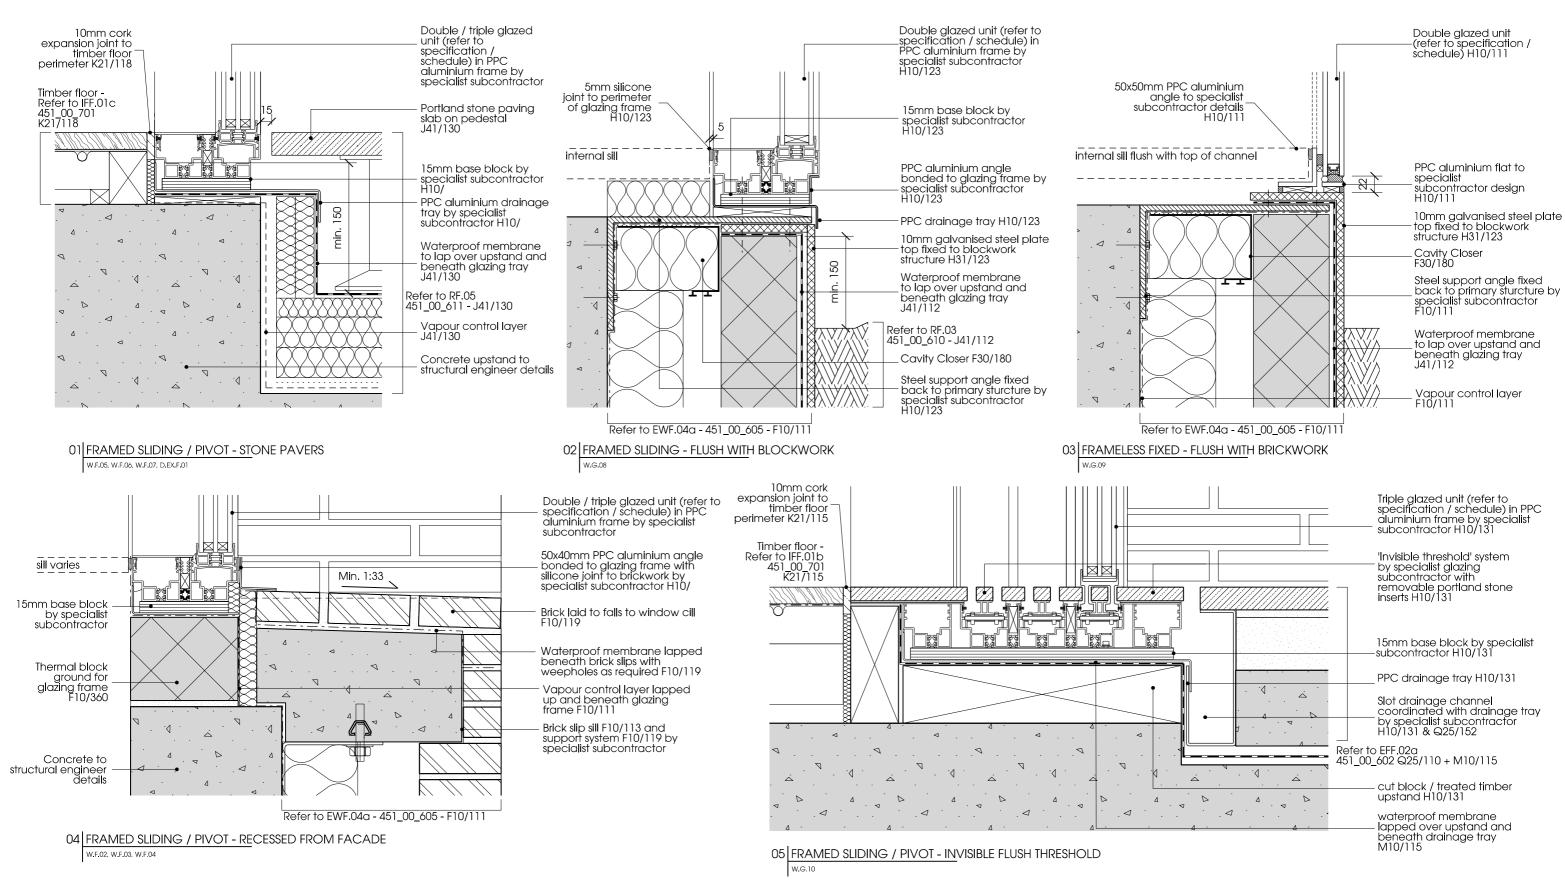

Note:

For window specification refer to individual window number in Section H10

Key:

Contractor to check all dimensions on site. Do not scale from this drawing, Stanton Williams to be advised of any variation between the drawings and site conditions.

Notes

© Stanton Williams.
All rights described in Chapter IV of the
Copyright, Designers and Patents Act 1998
have been asserted

To be read in conjunction with the specification and all relevant drawings.

London NW3 6RS

Drawing Title
External Glazing
Typical Threshold / Sill Details 01

Status Scale @ A3 08/07/2015 1:5 Construction Project No. Drawing No. Revision Drawn Checked Approved 451 00\_681 LM PΤ PR