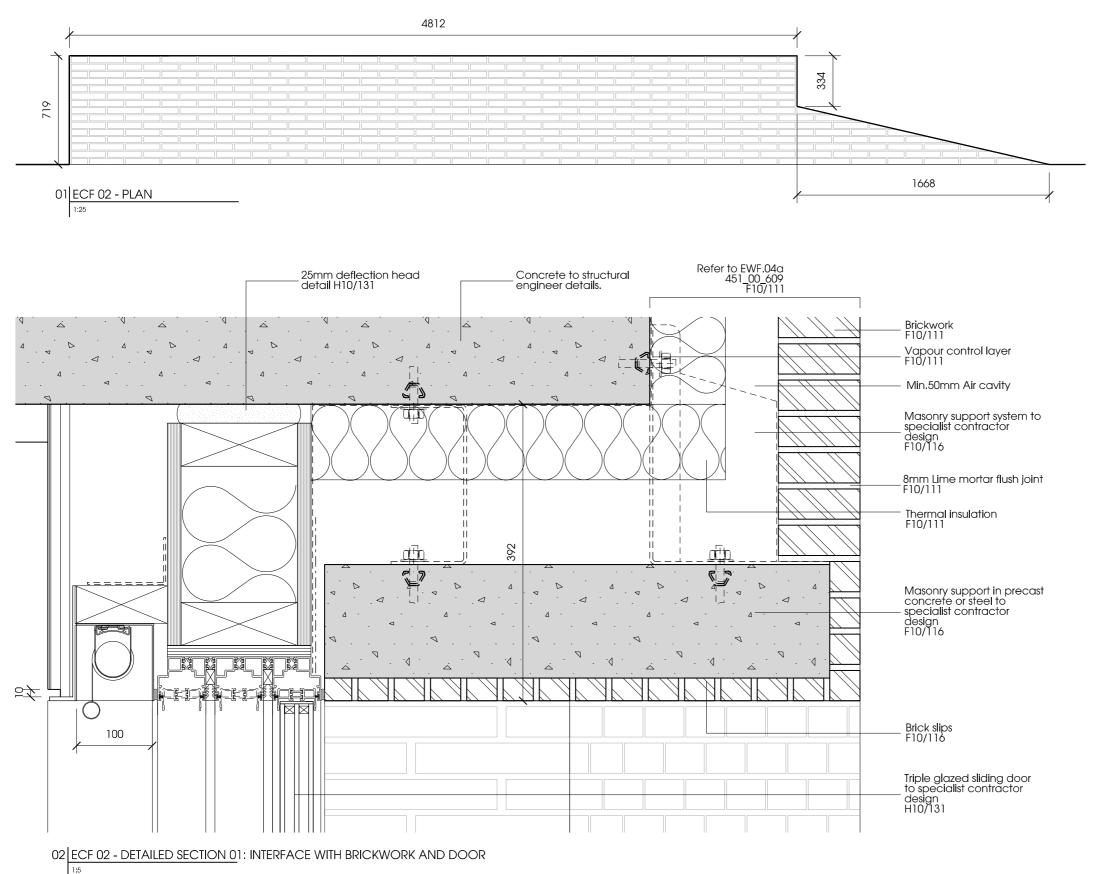

1.....



Key:

Revision Date Description

C1 08/07/2015 Issued for Construction

Stanton Williams 36 Graham Street London N1 8GJ Phone +44 (0)20 7880 6400 Email www.stantonwilliams.com **Project** Fleet House

3 Admiral's Walk, Hampstead London NW3 6RS

| Scale @ A3 |  |
|------------|--|
| 1:5        |  |
|            |  |
| Checked    |  |
|            |  |

Contractor to check all dimensions on site. Do not scale from this drawing. Stanton Williams to be advised of any variation between the drawings and site conditions.

© Stanton Williams. All rights described in Chapter IV of the Copyright, Designers and Patents Act 1998 have been asserted.

To be read in conjunction with the specification and all relevant drawings.



## Drawing Title<br/>External Ceiling Finishes Types<br/>ECF 01