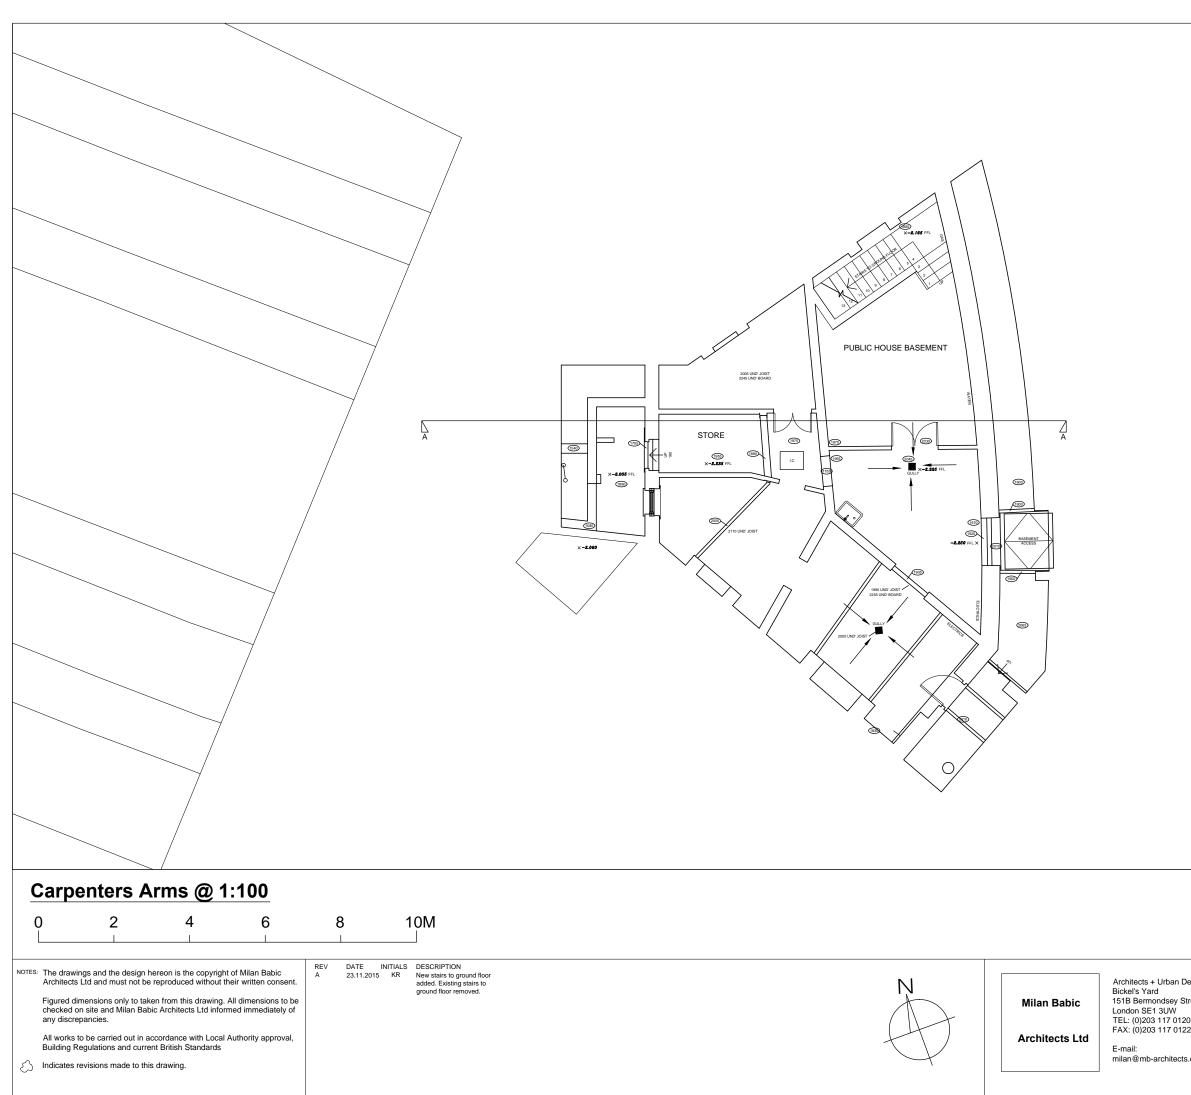

| Designer<br>Street | PROJECT: PROPOSED RESIDENTIAL DEVELOPMENT<br>Carpenters Arms, 105 Kings Cross Rd<br>LONDON - WC1X 9LR |                    |                  |  |  |
|--------------------|-------------------------------------------------------------------------------------------------------|--------------------|------------------|--|--|
| 20<br>122          | CLIENT:                                                                                               | MENDOZA LTD        |                  |  |  |
|                    | DWG TITLE: Proposed Basement Plan                                                                     |                    |                  |  |  |
| ts.co.uk           | DWG NO:                                                                                               | PP 834 / 200 REV.A | DATE: 08.05.2015 |  |  |
|                    | SCALE:                                                                                                | 1:100 @ A3         | DRAWN BY:        |  |  |