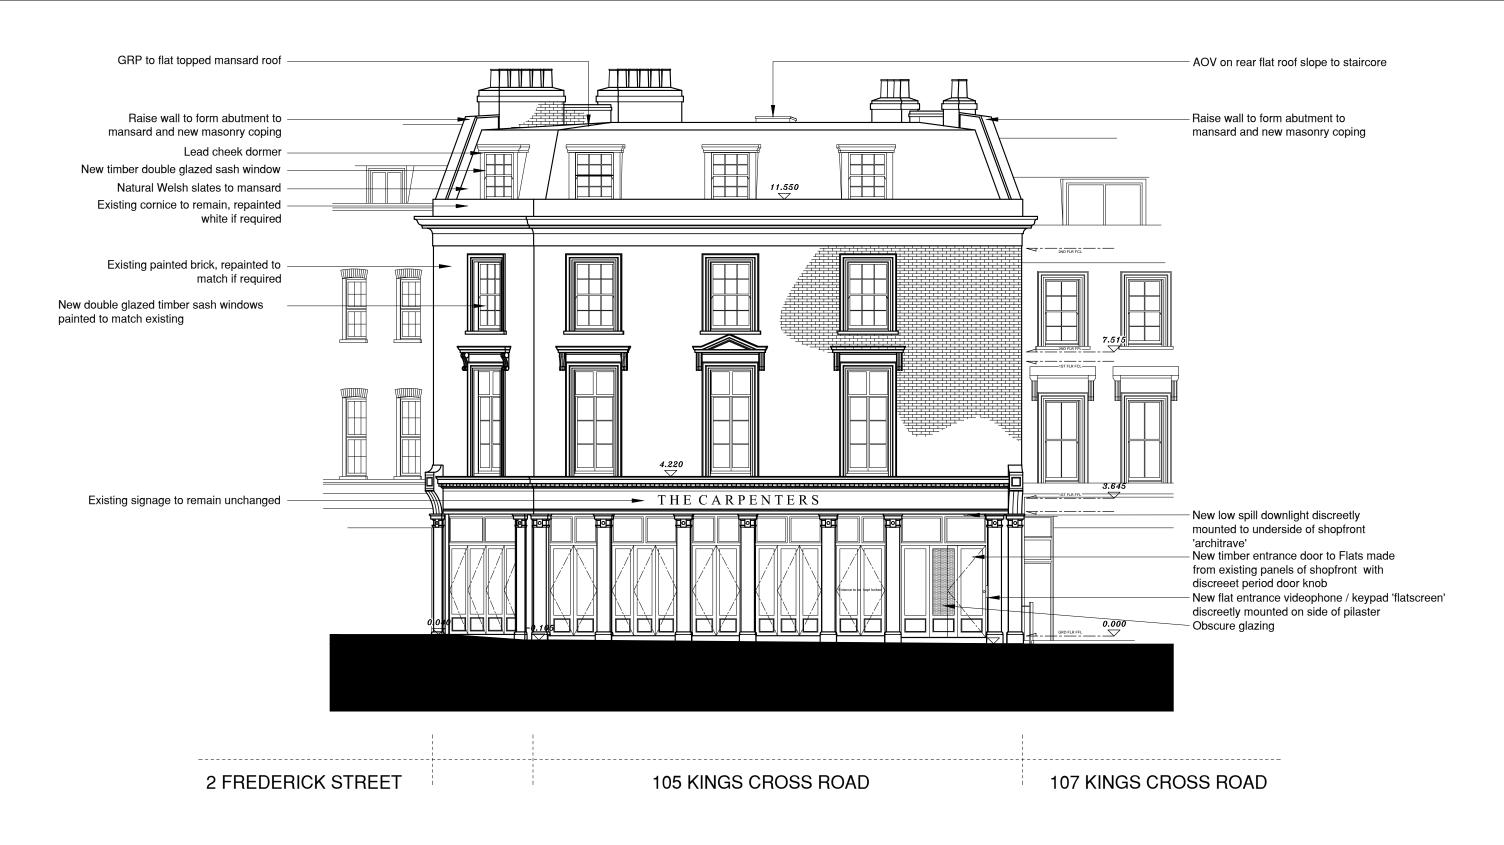

## Carpenters Arms @ 1:100

0 2 4 6 8 10M

3: The drawings and the design hereon is the copyright of Milan Babic Architects Ltd and must not be reproduced without their written consent.

Figured dimensions only to taken from this drawing. All dimensions to be checked on site and Milan Babic Architects Ltd informed immediately of any discrepancies.