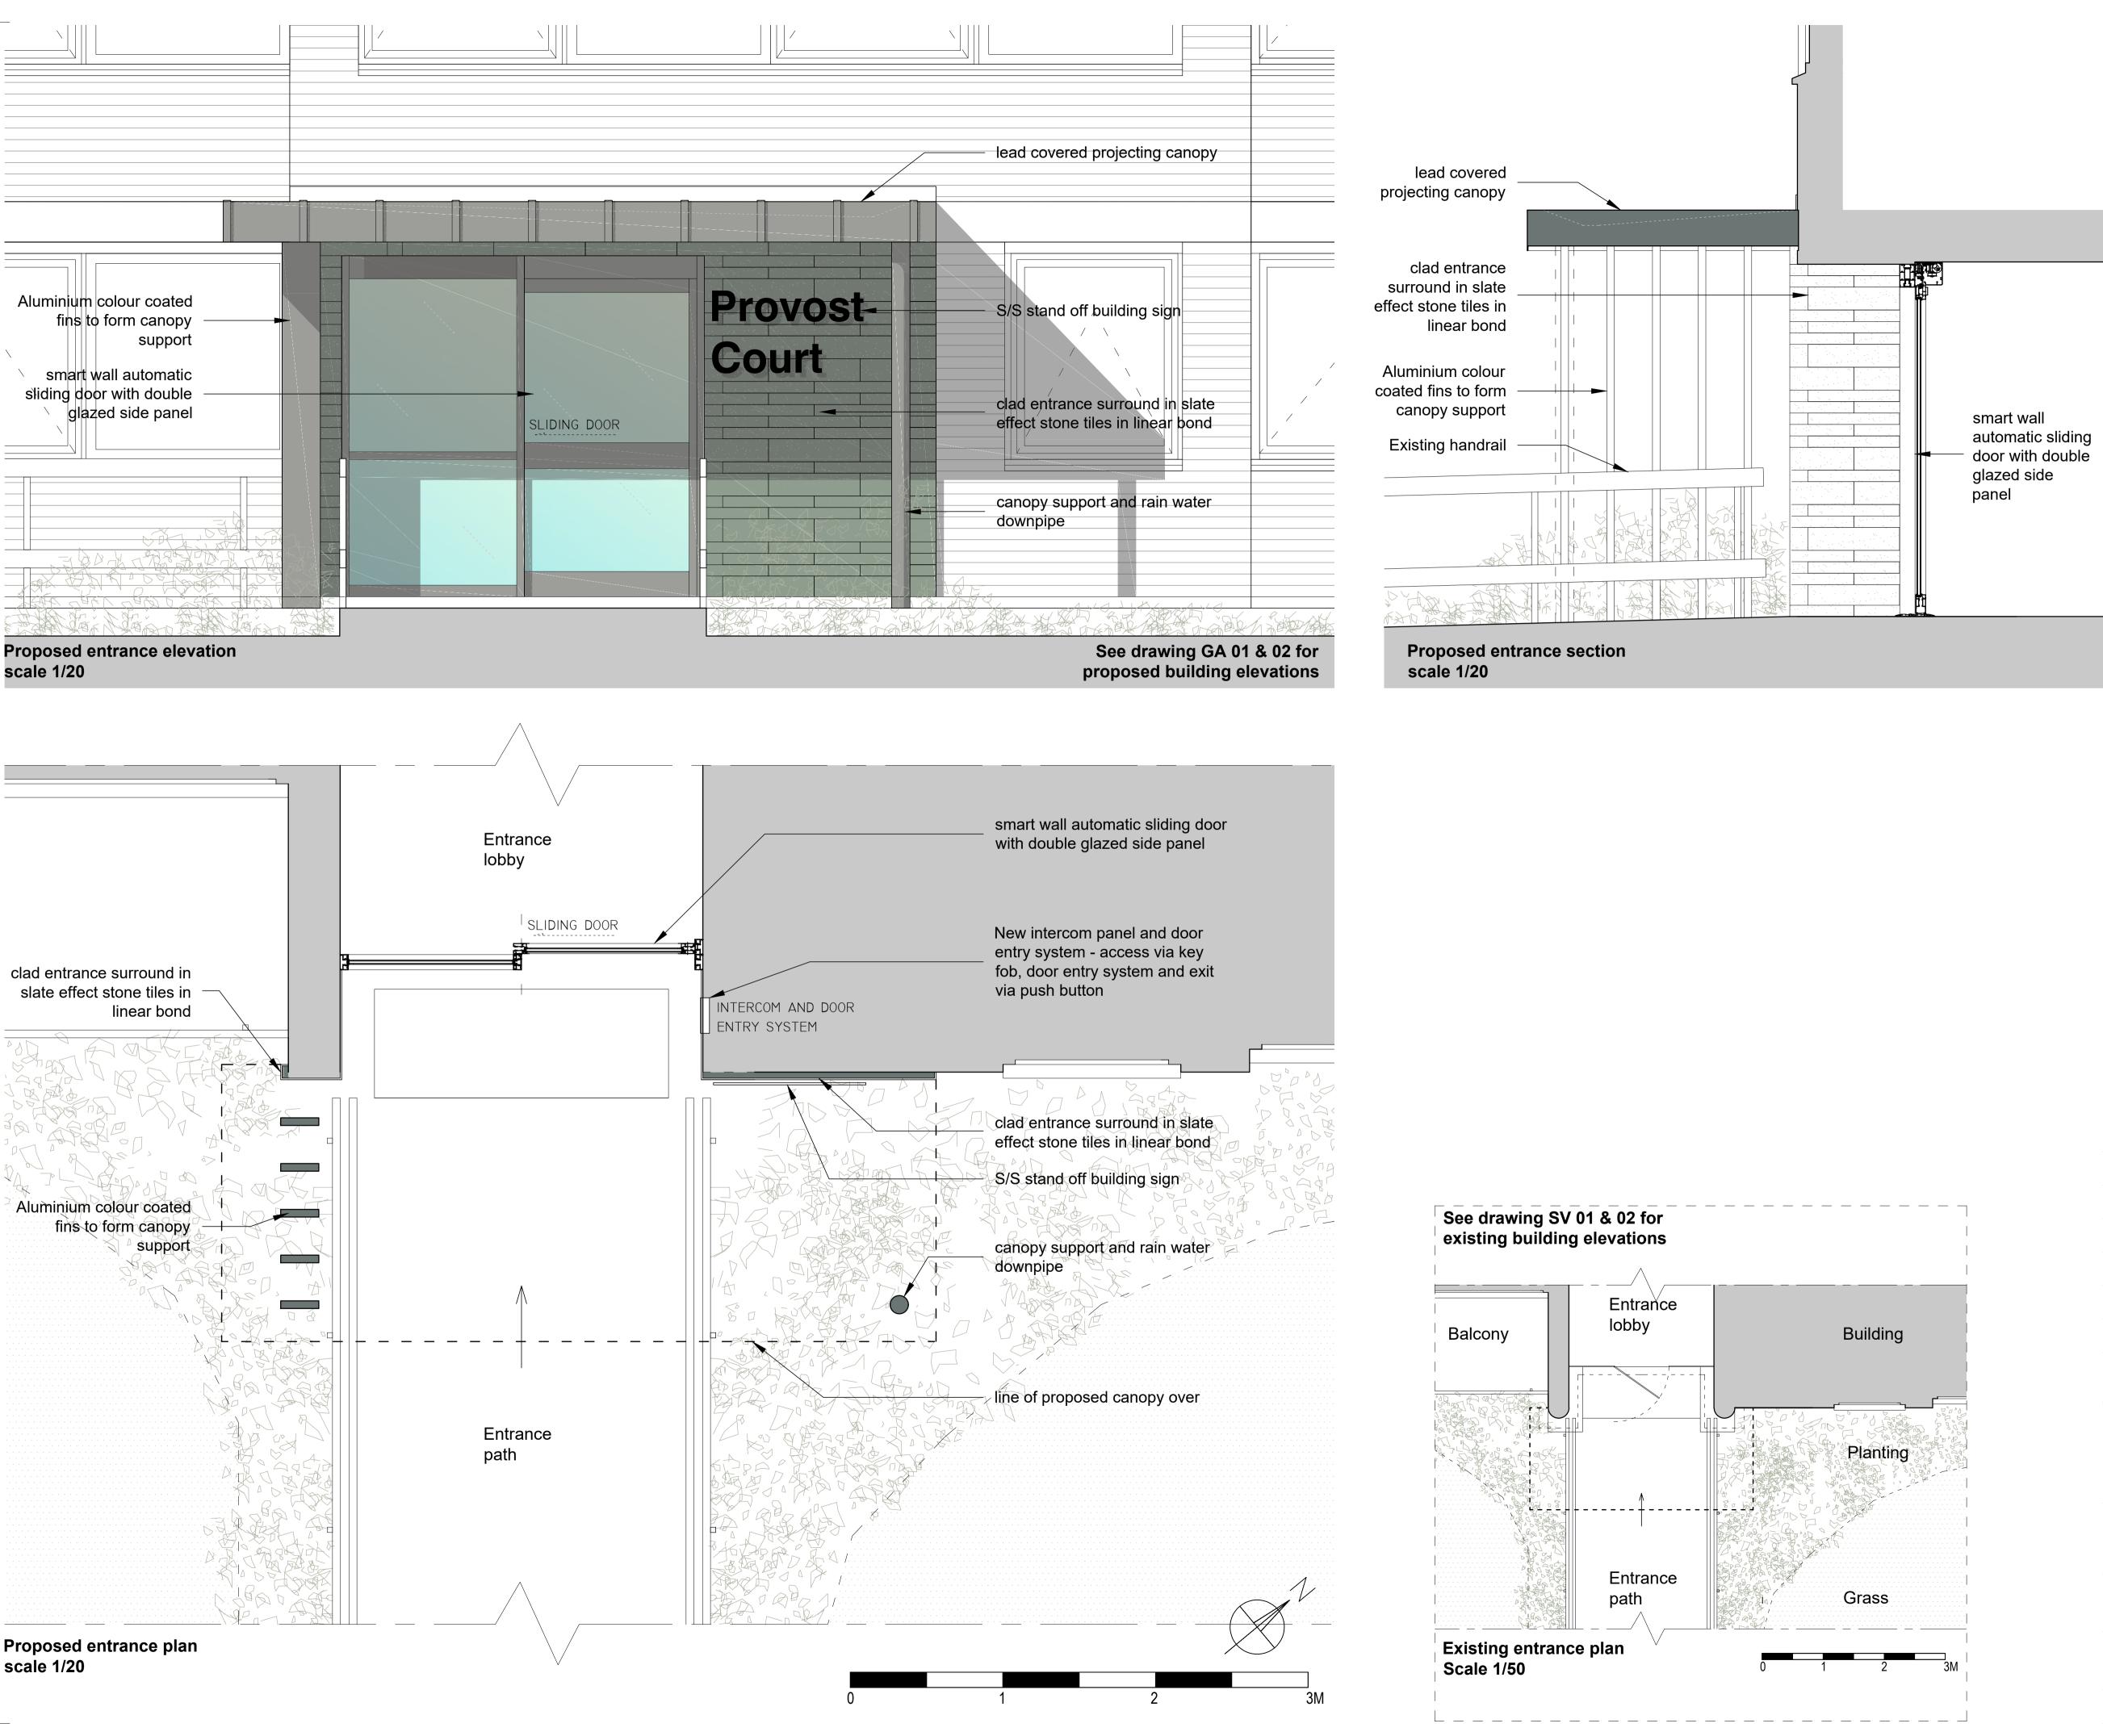

| Surveyors LLP                                                                                                                                                 |                  |                  |                       |
|---------------------------------------------------------------------------------------------------------------------------------------------------------------|------------------|------------------|-----------------------|
| <ul> <li>Milton House, 1 Milton Road, Peterborough<br/>PE2 8DZ Tel: 01733 344695</li> <li>619 Holloway Road, London N19 5SS Tel: 020<br/>7561 0189</li> </ul> |                  |                  |                       |
| project no<br>Provost Court, Eton Road 15 <sup>-</sup>                                                                                                        |                  |                  | <sup>no</sup><br>1510 |
| drawing<br>PROPOSED ENTRANCE<br>& CANOPY                                                                                                                      |                  |                  | no<br>GA 03           |
| scale<br>1:20&50 @A1                                                                                                                                          | date<br>07.12.15 | drawn<br>JE / RE | checked               |