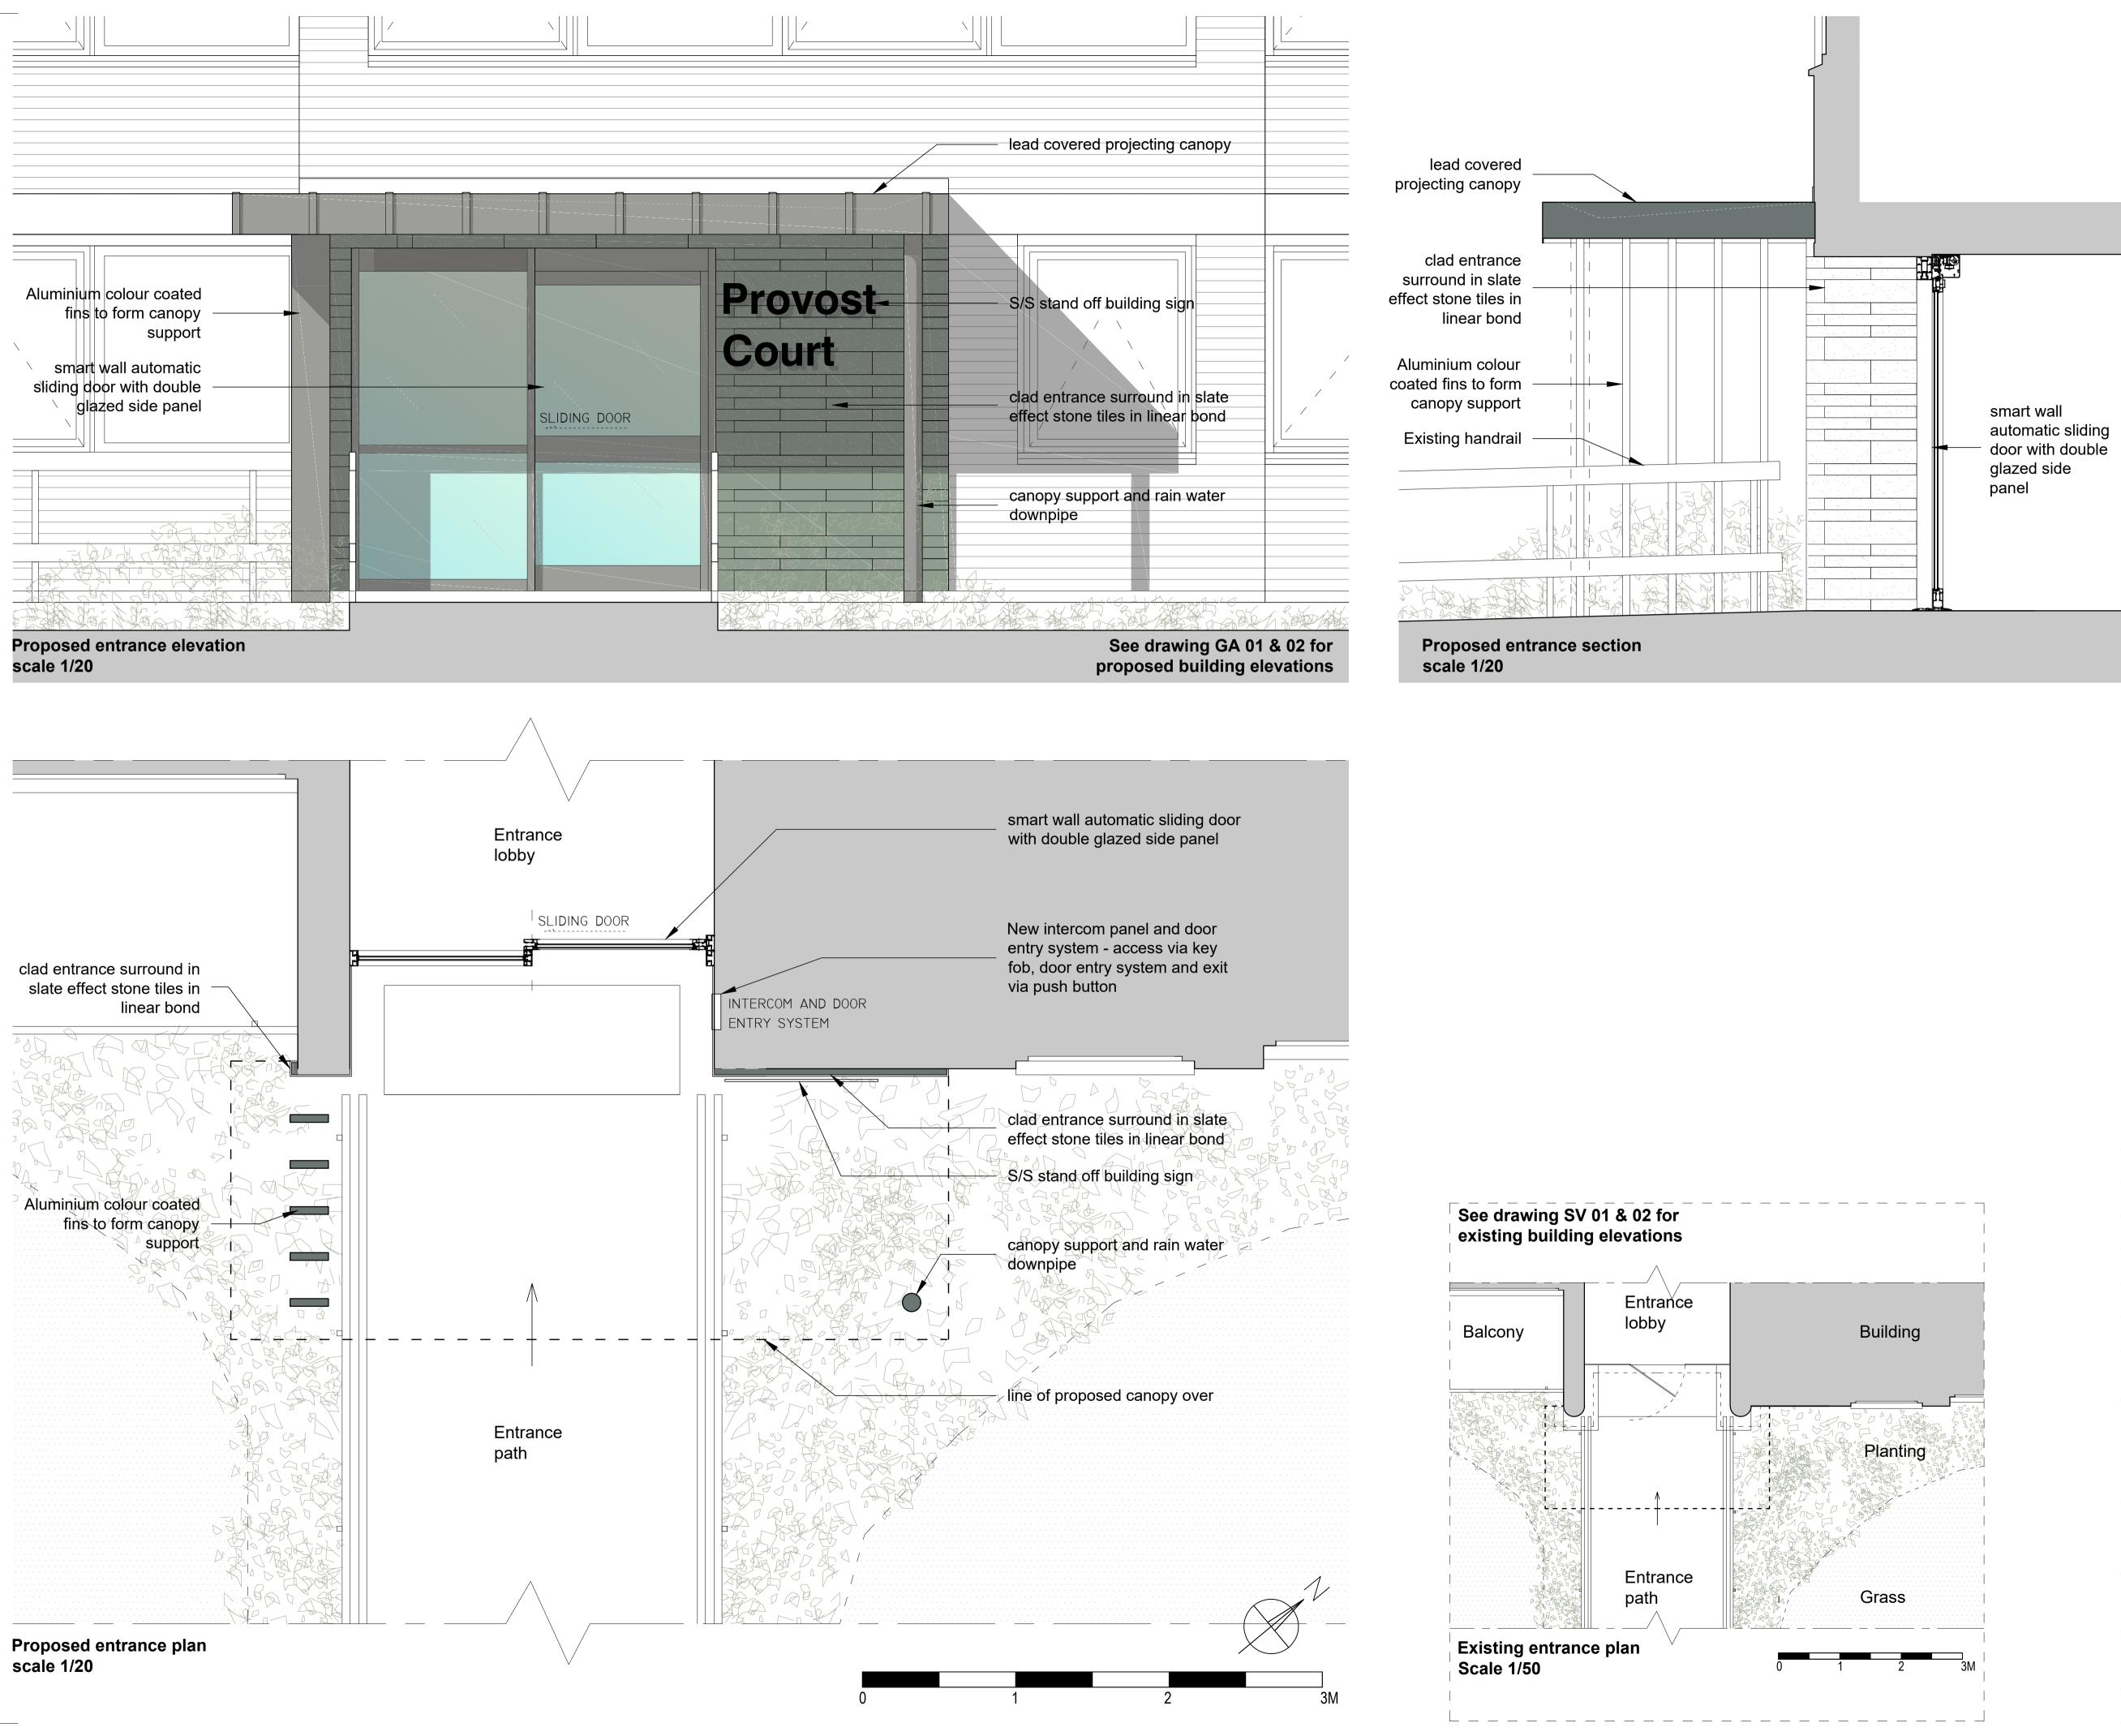

| Surveyors LLP                                                                                                                                                 |                  |                  |                       |
|---------------------------------------------------------------------------------------------------------------------------------------------------------------|------------------|------------------|-----------------------|
| <ul> <li>Milton House, 1 Milton Road, Peterborough<br/>PE2 8DZ Tel: 01733 344695</li> <li>619 Holloway Road, London N19 5SS Tel: 020<br/>7561 0189</li> </ul> |                  |                  |                       |
| project no<br>Provost Court, Eton Road 15 <sup>-</sup>                                                                                                        |                  |                  | <sup>no</sup><br>1510 |
| drawing<br>PROPOSED ENTRANCE<br>& CANOPY                                                                                                                      |                  |                  | no<br>GA 03           |
| scale<br>1:20&50 @A1                                                                                                                                          | date<br>07.12.15 | drawn<br>JE / RE | checked               |