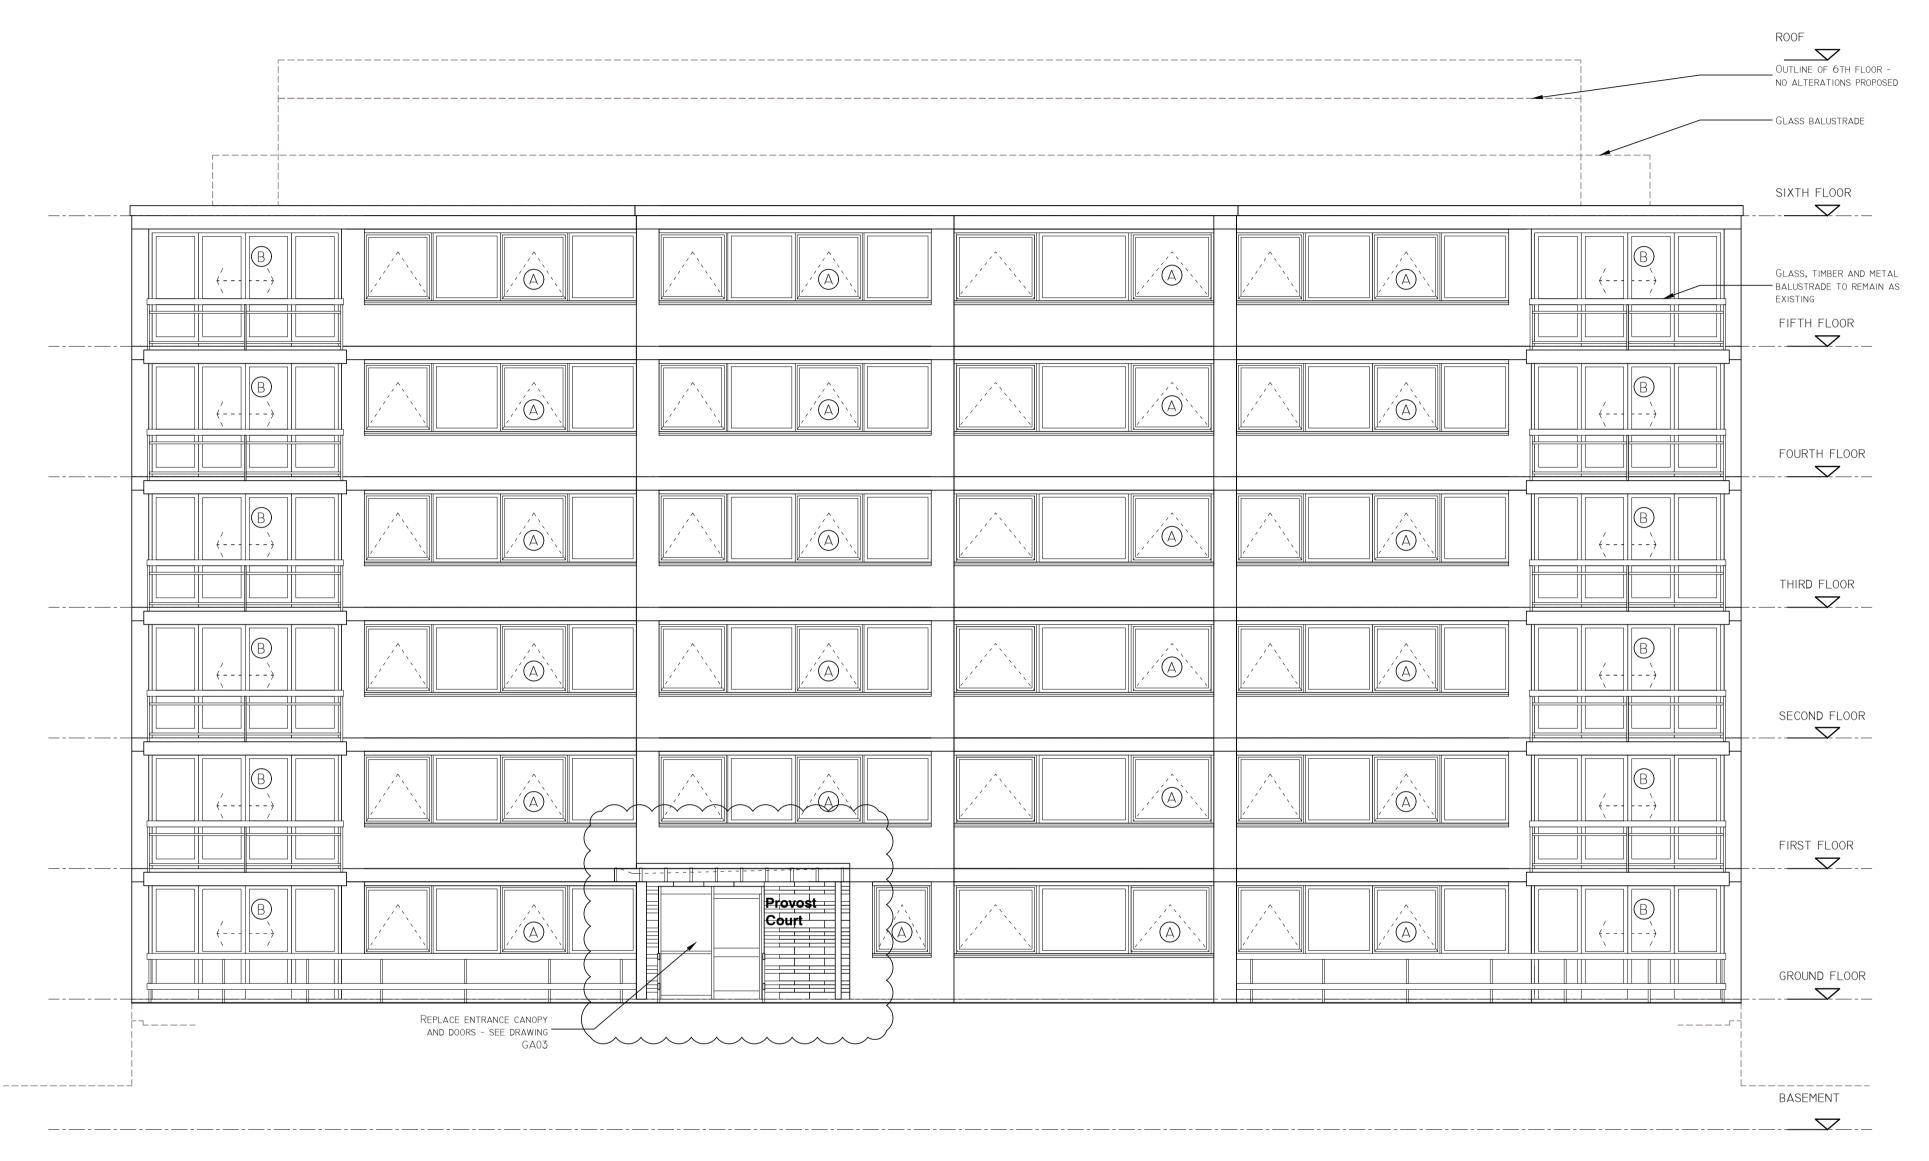

## FRONT ELEVATION - |

NEW WINDOW KEY

- ALITHERM 700 (TOPSWING REVERSIBLE) DOUBLE GLAZED ALUMINIUM POWDER COATED WINDOW -RAL 7044 (COLOUR TO BE CONFIRMED)
- B GLAZED ALUMINIUM POWDER COATED RAL 7044 (COLOUR TO BE CONFIRMED)

0 1 2 3M

## scale date drawn 1:75@A1 02.02.15 JE / RE $\mathbf{V}$ checked DD

|                              | B - Entrance canopy updated                                                                                                                                   | 04/02/16              |
|------------------------------|---------------------------------------------------------------------------------------------------------------------------------------------------------------|-----------------------|
| South Hampstead<br>Synagogue | A - Proposed window system updated and<br>entrance canopy replaced<br>rev                                                                                     | 07/12/15              |
| t Court                      | Surveyors LLP                                                                                                                                                 | J                     |
|                              | <ul> <li>Milton House, 1 Milton Road, Peterborough<br/>PE2 8DZ Tel: 01733 344695</li> <li>619 Holloway Road, London N19 5SS Tel: 020<br/>7561 0189</li> </ul> |                       |
|                              | <sup>project</sup><br>Provost Court, Eton Road                                                                                                                | <sup>no</sup><br>1510 |
|                              | drawing<br>PROPOSED FRONT<br>ELEVATION                                                                                                                        | no<br>GA 01 / B       |
|                              |                                                                                                                                                               |                       |