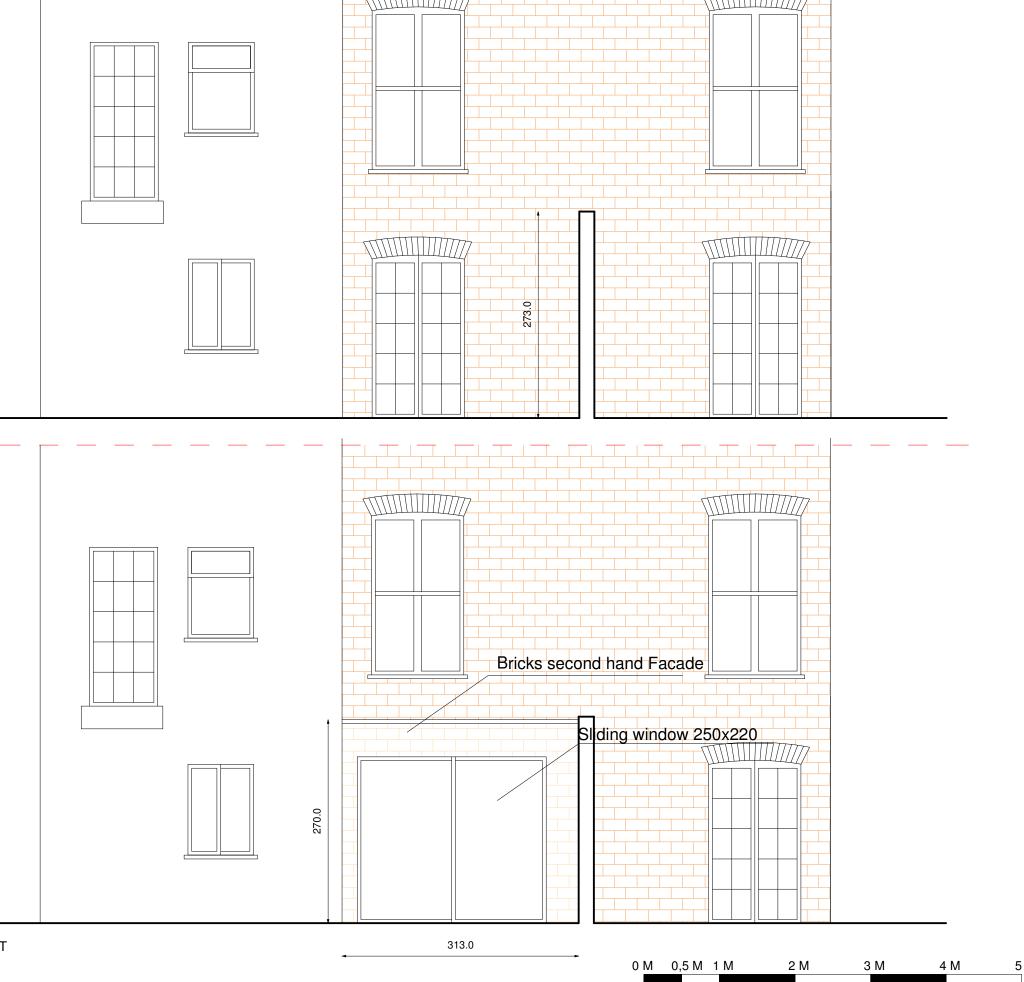

## 117/A Fortess Road **London NW5 2HR**

DRAWING TITLE: EXISTING/PROPOSED ELEVATION

DATE: 180116

DRAWN: PP

REV:

STATUS: PLANNIG PERMISSION

DRAWING NO: 08 | SCALE: 1:50 at A3

**REAR ELEVATION** 

REAR ELEVATION PROJECT