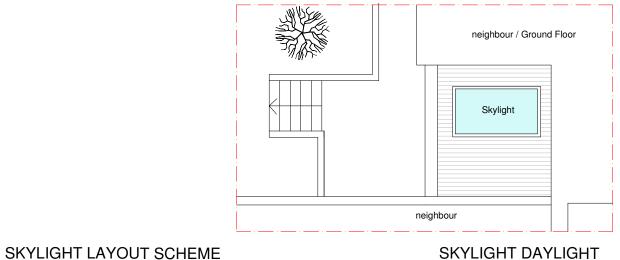

## 117/A Fortess Road **London NW5 2HR**

DRAWING TITLE: PROPOSED PLAN

DATE: 180116

DRAWN: PP

REV:

STATUS: PLANNIG PERMISSION

DRAWING NO: 06 | SCALE: 1:50 at A3

SKYLIGHT DAYLIGHT