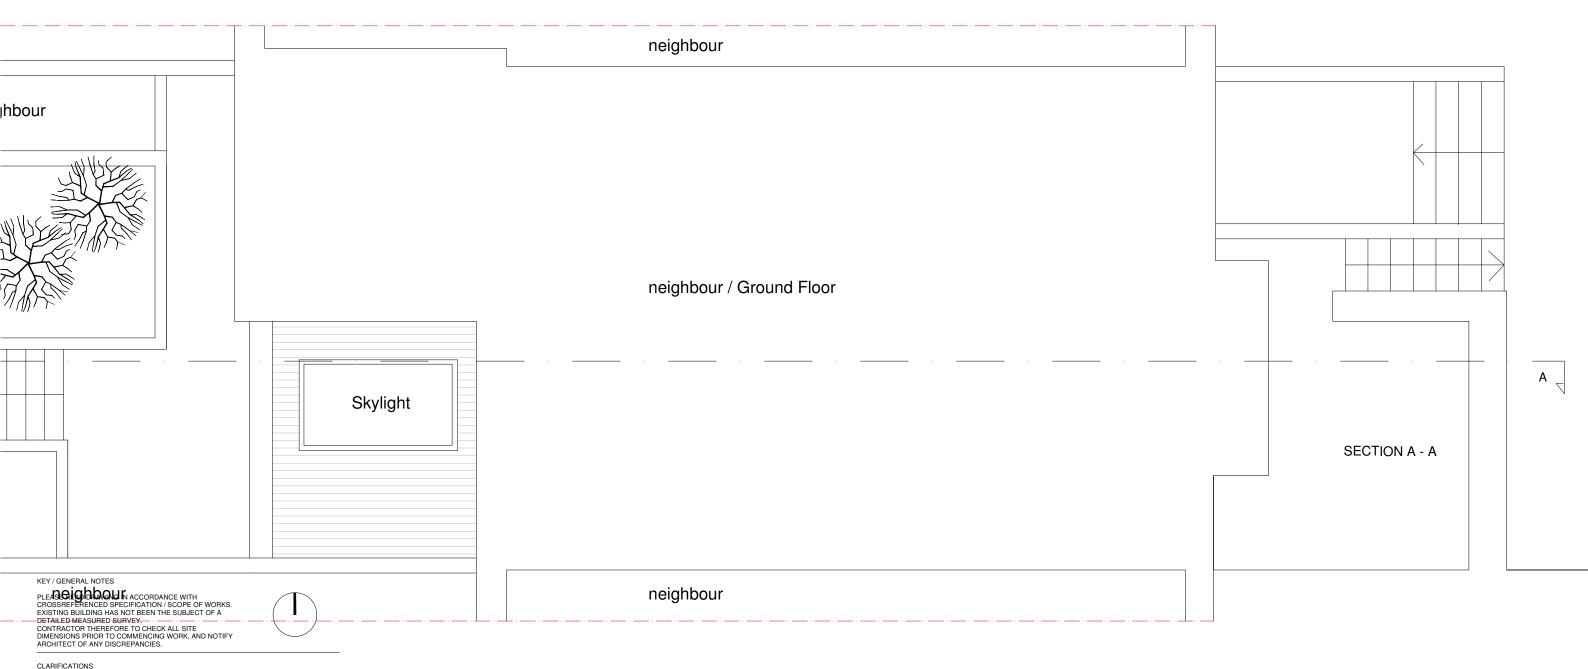

## 117/A Fortess Road **London NW5 2HR**

DRAWING TITLE: PROPOSED PLAN

DATE: 180116

DRAWN: PP

REV:

STATUS: PLANNIG PERMISSION

DRAWING NO: 06 | SCALE: 1:50 at A3

SKYLIGHT DAYLIGHT

BLOOMLAB LTD is a Limited Company in England and Wales

Registered Office 1 Reading Close London SE22 0DY

0 M 0,5 M 1 M

3 M