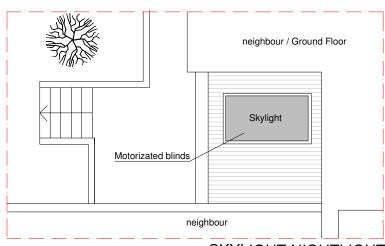

SKYLIGHT NIGHTLIGHT

The setting night skylight used the blind to protect the neighbour windows for the reflex artificial light.

COPYRIGHT BLOOMLAB LIMITED COMPANY.
NO IMPLIED LICENCE EXISTS. THIS DRAWING SHOULD NOT
BE USED TO CALCULATE AREAS FOR THE PURPOSES OF VALUATION.
SUBJECT TO PLANNING PERMISSION, BUILDING REGULATIONS,
STATUTORY UNDERTAKER SEARCHES AND DESIGN DEVELOPMENT.
DO NOT SCALE DRAWINGS. DIMENSIONS GOVERN.
ALL DIMENSIONS TO BE VERIFIED ON SITE BEFORE
PROCEEDING. ARCHIFECT SHALL BE NOTIFIED IN WRITING OF
ANY DISCREPANCIES.