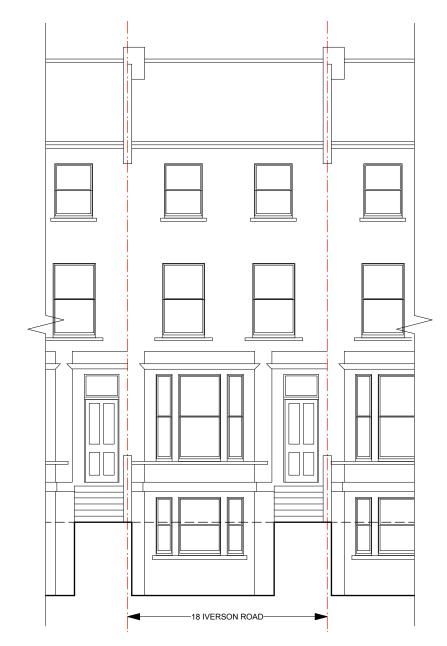

This drawing remains the property of Martin Taylor. Under Copyright Law no copies of this drawing are to be made without permission.

FRONT ELEVATION

**REAR ELEVATION** 

|           | project     | 18B IVERSON ROAD NW6      |          |        | martin ta                                                  |
|-----------|-------------|---------------------------|----------|--------|------------------------------------------------------------|
|           |             | title EXISTING ELEVATIONS |          |        |                                                            |
|           | scale       | 1:100 @A3                 | date     | DEC 15 | t. 020 3222 0519<br>m. 07956 474832<br>e. martin@mtid.co.u |
| SCALE BAR | project no. | 306                       | drg. no. | 01.02  | a. Studio 205, 134-<br>w. www.mtid.co.uk                   |