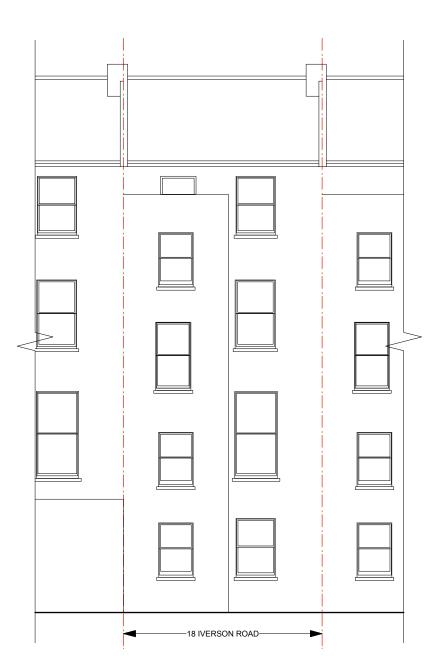

This drawing remains the property of Martin Taylor. Under Copyright Law no copies of this drawing are to be made without permission.

FRONT ELEVATION

**REAR ELEVATION** 

|           | project     | 18B IVERSON ROAD NW6      |          |        | martin ta                                                  |
|-----------|-------------|---------------------------|----------|--------|------------------------------------------------------------|
|           |             | title EXISTING ELEVATIONS |          |        |                                                            |
|           | scale       | 1:100 @A3                 | date     | DEC 15 | t. 020 3222 0519<br>m. 07956 474832<br>e. martin@mtid.co.u |
| SCALE BAR | project no. | 306                       | drg. no. | 01.02  | a. Studio 205, 134-<br>w. www.mtid.co.uk                   |