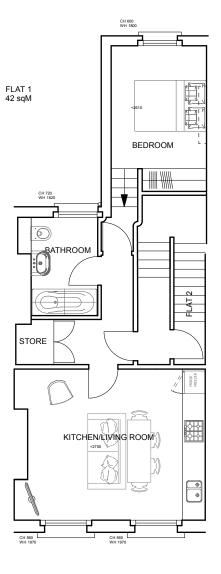

## FIRST FLOOR PLAN

Note;

Window handles, openers, to be located at a suitable height to be useable by a wide range of people

Location of service controls are to be located within the height band of 450 and 1200mm and 300mm away from any internal room corner