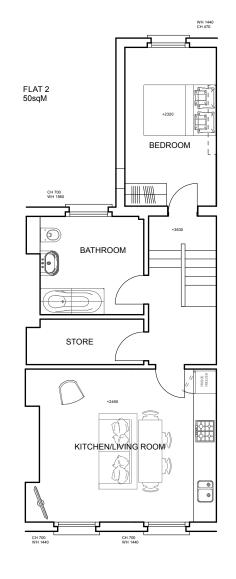

## FIRST FLOOR PLAN

Note;

Window handles, openers, to be located at a suitable height to be useable by a wide range of people

Location of service controls are to be located within the height band of 450 and 1200mm and 300mm away from any internal room corner