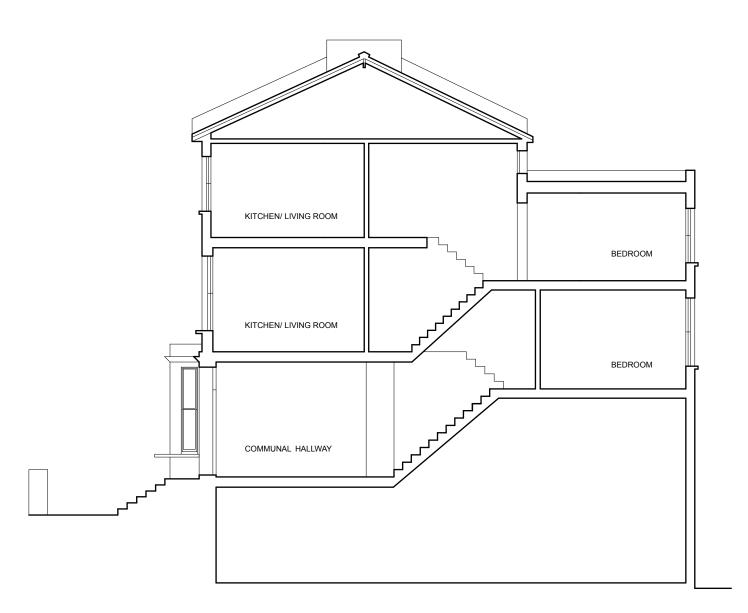

This drawing remains the property of Martin Taylor. Under Copyright Law no copies of this drawing are to be made without permission.

SECTION

|           | project     | arcject 18B IVERSON ROAD NW6 |          |         | martin ta                                                   |
|-----------|-------------|------------------------------|----------|---------|-------------------------------------------------------------|
|           | title       | EXISTING SECTIONS            |          |         |                                                             |
|           | scale       | 1:100 @A3                    | date     | DEC 15  | t. 020 3222 0519<br>m. 07956 474832<br>e. martin@mtid.co.uk |
| SCALE BAR | project no. | 306                          | drg. no. | 01.03 A | a. Studio 205, 134-1<br>w. www.mtid.co.uk                   |