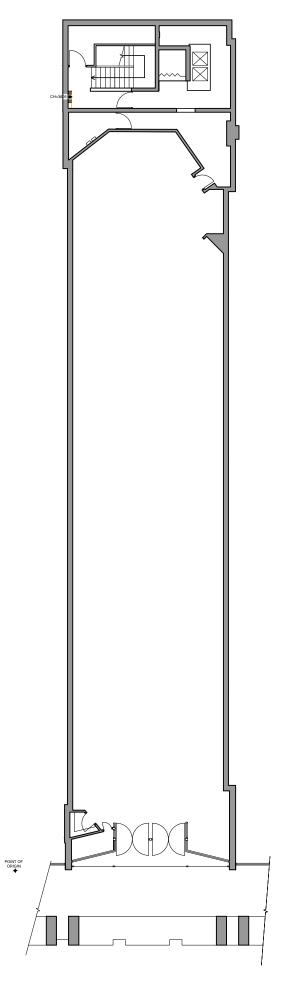

EXISTING & PROPOSED GROUND FLOOR PLAN

| Project Number |         | Drawing Number |                                 |     | Revision       |
|----------------|---------|----------------|---------------------------------|-----|----------------|
| S-124846       |         | P-124846-110   |                                 |     | E              |
| Drawn<br>TS    | Checked |                | Scale<br>1:100 @A1<br>1:200 @A3 | 1 - | ate<br>2.12.14 |