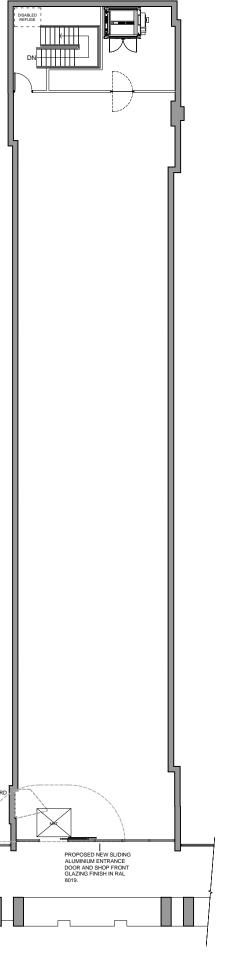

02 P124846110 PROPOSED GROUND FLOOR PLAN 1:100@A1, 1:200@A3

Notes: Contractors shall be responsible for the checking of all stated dimensions, with any anomalies being identified to the originator prior to any construction or fabrication works commencing.

EXISTING & PROPOSED GROUND FLOOR PLAN

| Project Number |         | Drawing Number |                                 |     | Revision       |
|----------------|---------|----------------|---------------------------------|-----|----------------|
| S-124846       |         | P-124846-110   |                                 |     | E              |
| Drawn<br>TS    | Checked |                | Scale<br>1:100 @A1<br>1:200 @A3 | 1 - | ate<br>2.12.14 |