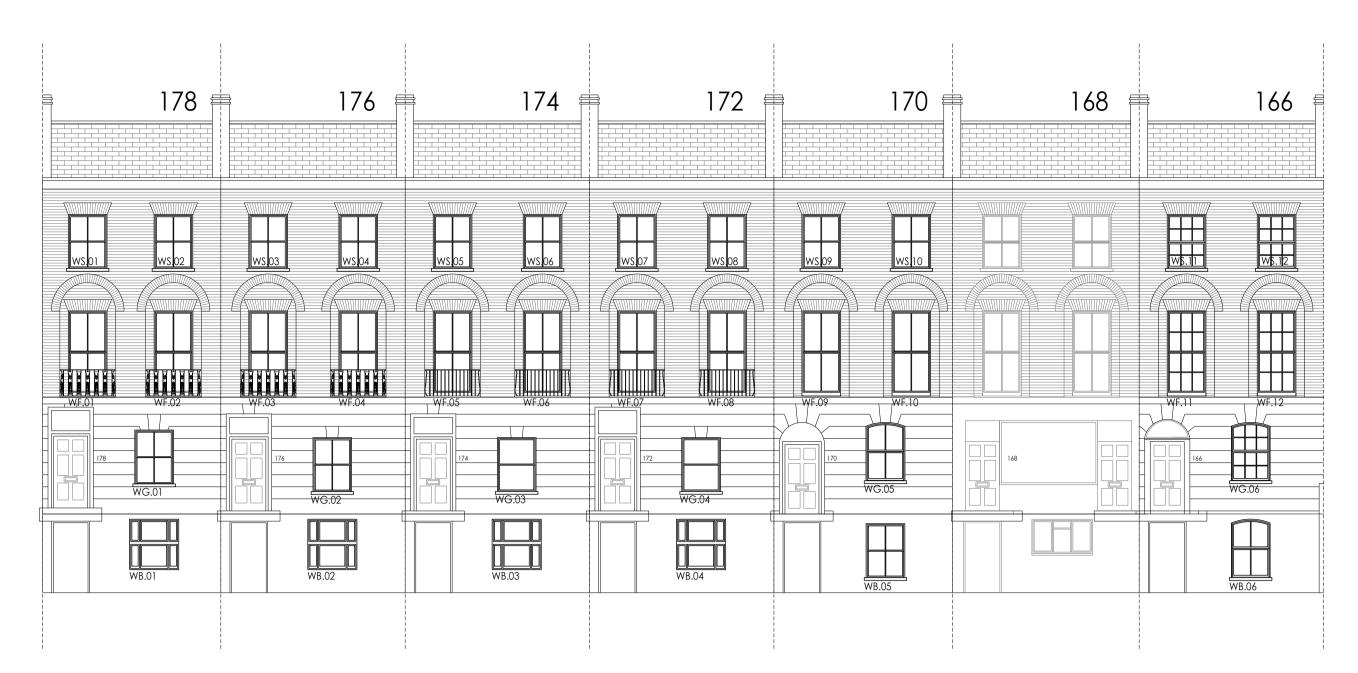

# 166, 170, 172, 174, 176 & 178 EVERSHOLT STREET, NW1 1BL

## PROPOSED ELEVATIONS

| DRAWING NO. |        |
|-------------|--------|
| 3688        | / PL03 |

ELEVATION A-A (SOUTH-WEST)

ELEVATION B-B (NORTH-EAST)