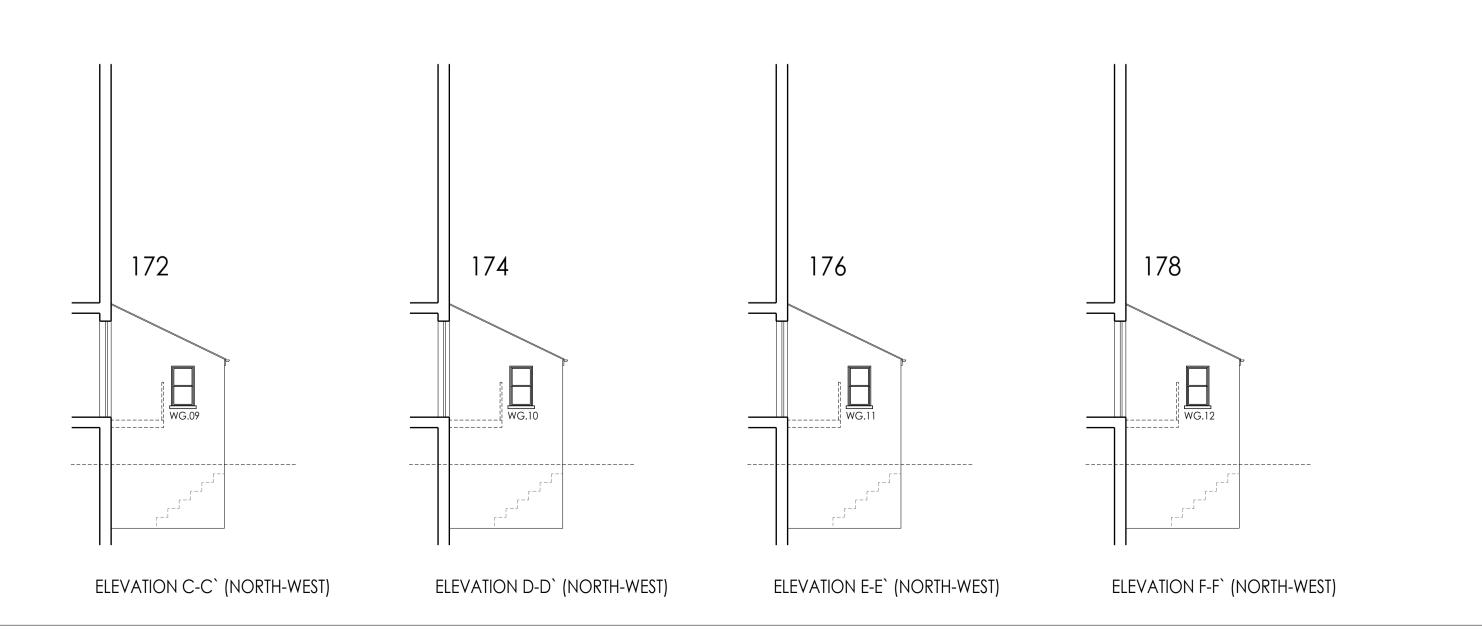

# 166, 170, 172, 174, 176 & 178 EVERSHOLT STREET, NW1 1BL

## PROPOSED ELEVATIONS

| DRAWING NO. |        |
|-------------|--------|
| 3688        | / PL03 |

ELEVATION A-A (SOUTH-WEST)

ELEVATION B-B (NORTH-EAST)