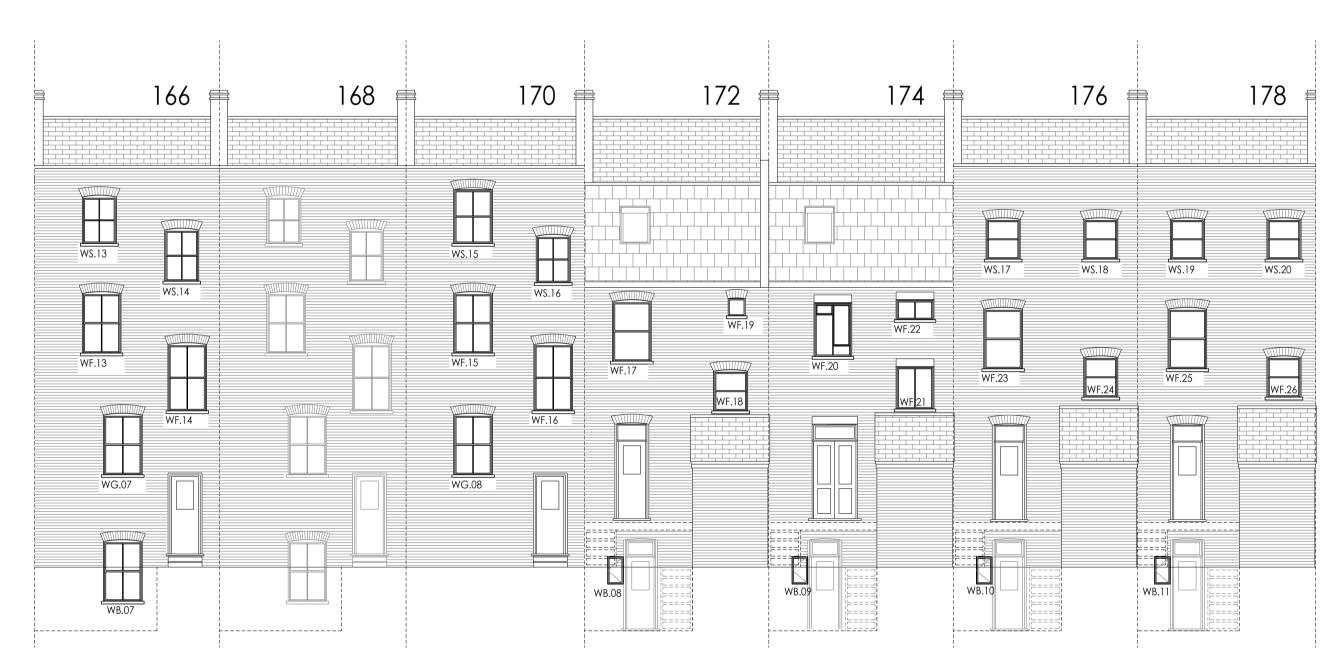

# 166, 170, 172, 174, 176 & 178 EVERSHOLT STREET, NW1 1BL

## PROPOSED ELEVATIONS

| DRAWING NO. |        |
|-------------|--------|
| 3688        | / PL03 |

ELEVATION A-A (SOUTH-WEST)

ELEVATION B-B (NORTH-EAST)