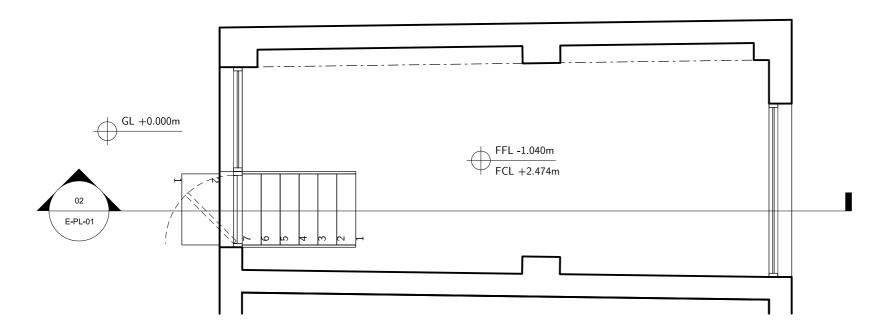

 $\begin{array}{c} \text{As Existing Plan (Floor Area 20.59m2)} \\ \hline \\ 1:50@A3 \end{array}$ 

As Existing Section
1:50@A3

| Revisio      | n description                           |                     |                                    | Date       | Init                                 | Rev       |
|--------------|-----------------------------------------|---------------------|------------------------------------|------------|--------------------------------------|-----------|
| r            | cka                                     |                     | 29-31 Cowper<br>London<br>EC2A 4AT | F          | +44 (0) 2<br>+44 (0) 2<br>/ www.rcka | 7060 1940 |
| Title        | General Ar<br>Plan & Sec<br>As Existing |                     |                                    |            |                                      |           |
| Project      |                                         |                     | Client                             |            |                                      |           |
| Palace Court |                                         |                     | Greymax ltd                        |            |                                      |           |
| Date         |                                         | Drawn by            | Checked                            |            | Scale                                |           |
|              | 27/01/2016                              | JH                  |                                    | RC         | 1:8                                  | 50@A3     |
| Job N        | <sup>°</sup> 1604                       | Drwg No             | A-PL                               | 001        | Revision                             | -         |
| ©2016        | RCKa. This drawing                      | is not to be scaled | - use written                      | dimensions | only.                                |           |