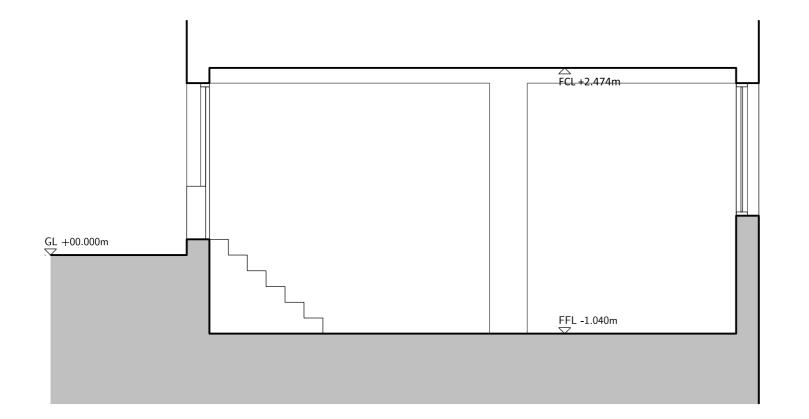

 $\begin{array}{c} \text{As Existing Plan (Floor Area 20.59m2)} \\ \hline \\ 1:50@A3 \end{array}$ 

As Existing Section
1:50@A3

| Revisio      | n description                           |                     |                                    | Date       | Init                                 | Rev       |
|--------------|-----------------------------------------|---------------------|------------------------------------|------------|--------------------------------------|-----------|
| r            | cka                                     |                     | 29-31 Cowper<br>London<br>EC2A 4AT | F          | +44 (0) 2<br>+44 (0) 2<br>/ www.rcka | 7060 1940 |
| Title        | General Ar<br>Plan & Sec<br>As Existing |                     |                                    |            |                                      |           |
| Project      |                                         |                     | Client                             |            |                                      |           |
| Palace Court |                                         |                     | Greymax ltd                        |            |                                      |           |
| Date         |                                         | Drawn by            | Checked                            |            | Scale                                |           |
|              | 27/01/2016                              | JH                  |                                    | RC         | 1:8                                  | 50@A3     |
| Job N        | <sup>°</sup> 1604                       | Drwg No             | A-PL                               | 001        | Revision                             | -         |
| ©2016        | RCKa. This drawing                      | is not to be scaled | - use written                      | dimensions | only.                                |           |