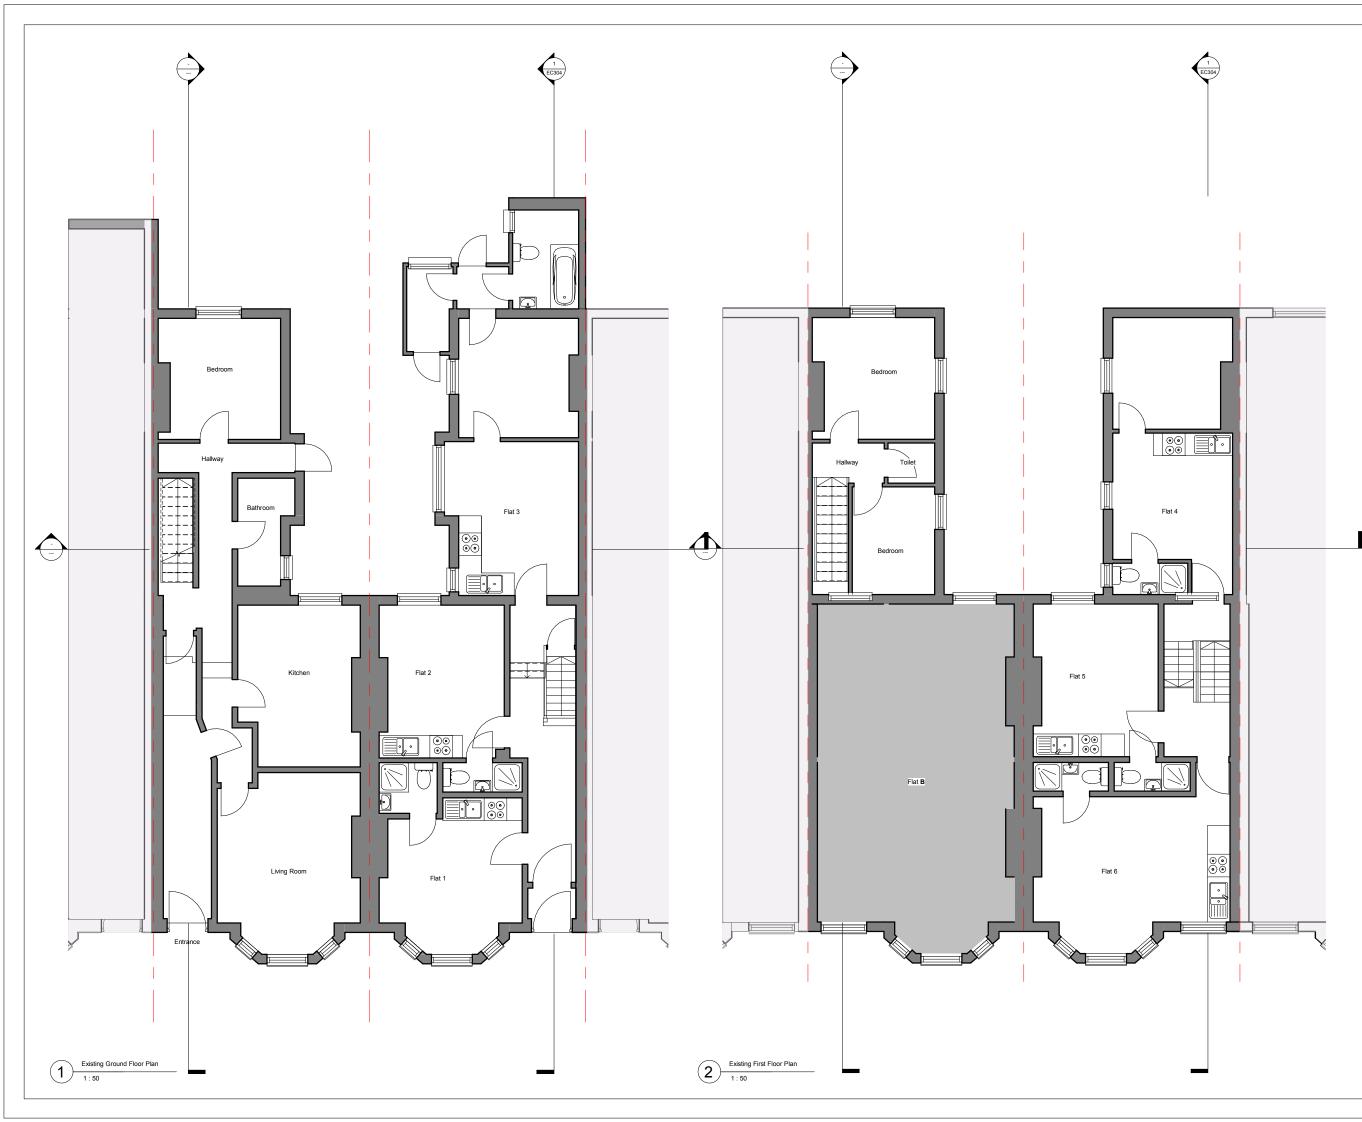

KEY PLAN

TITLE

NO.4 AND 6 Mazenod Avenue, London, NW6 4LR

AMENDMENT

# oculus architects Ltd

Unit A, 16B Pratt Street London NW1 0AB Tel: 02035839227

www.oarch.co.uk

| Existing Floor Plans |            |      |  |  |
|----------------------|------------|------|--|--|
| 1:100 @ A3           | LC         |      |  |  |
| 15/03/17             | CHECKED BY |      |  |  |
| JOB No. 1023         | EC301      | REV. |  |  |
| STAGE                |            |      |  |  |