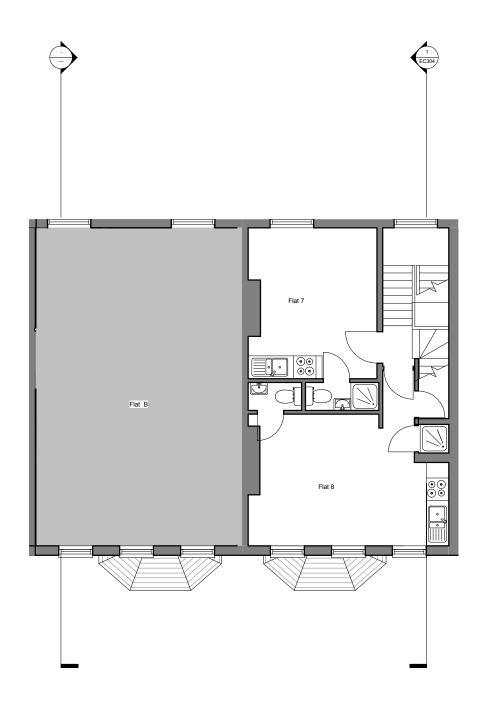

1 EC304

Existing Second Floor Plan 1:50

2 Existing Third Floor Plan 1:50

© COPYRIGHT The copyright in this drawing is vested in oculus architects and nn any kind has been, or is, granted to any third party whether by pro originals of the drawings or otherwise unless otherwise agreed in licence or assignment of ision of copies or