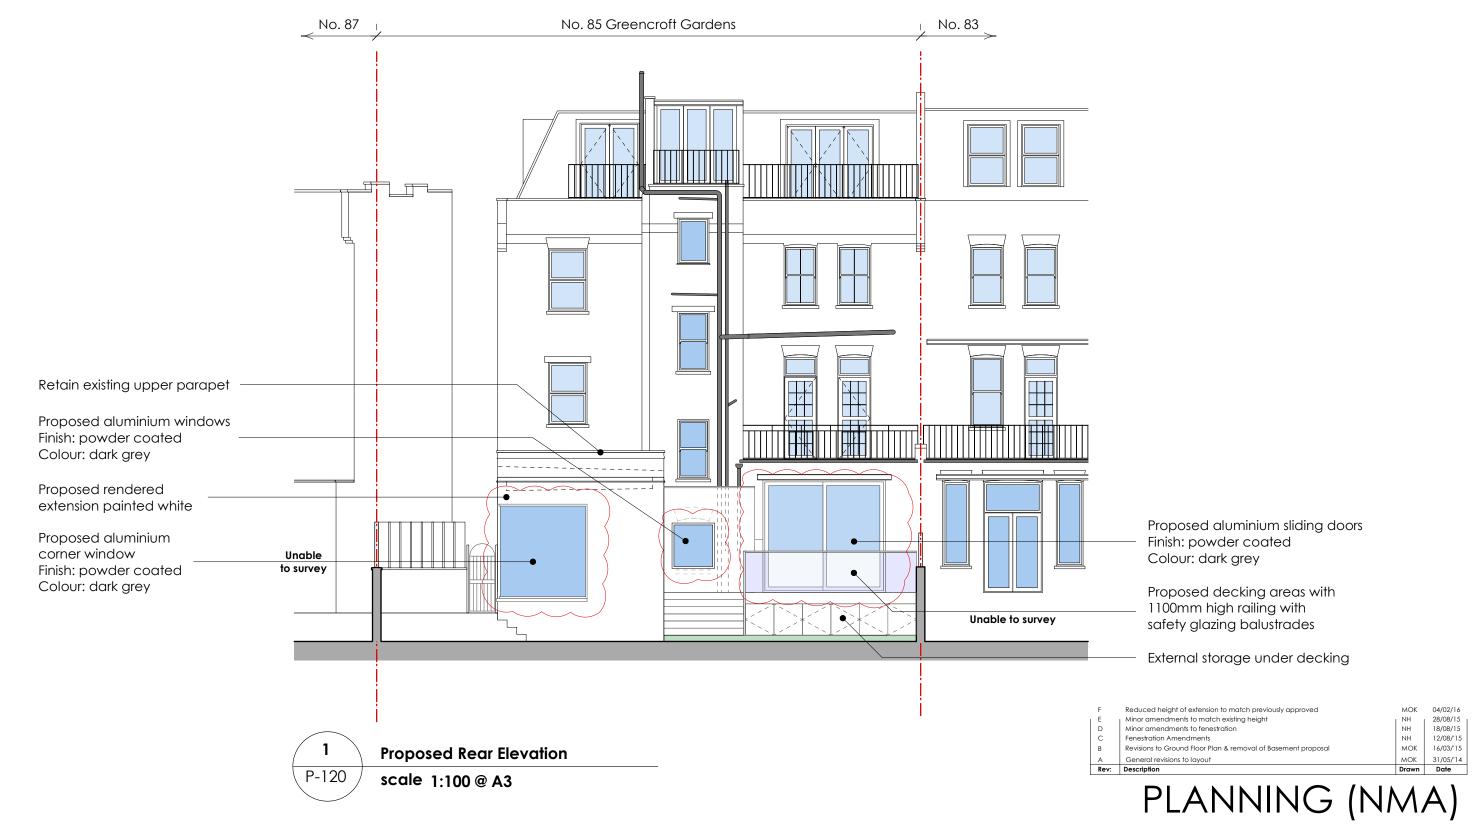

## Proposed Side (West) Elevation

scale 1:100 @ A3

## PLANNING (NMA)

| Rev: | Description                                                  | Drawn | Date      |
|------|--------------------------------------------------------------|-------|-----------|
| Α    | Added lightwell section to elevation in dashed line          | MOK   | 18/03/'14 |
| В    | Removed Partial longitudinal & completed full side elevation | MOK   | 31/03/'14 |
| С    | Increased width of window to playroom/study                  | MOK   | 02/06/'14 |
| D    | Revisions to Basement proposal (reduction in floor area)     | MOK   | 21/10/'14 |
| E    | Revisions to ground floor plan & removal of basement plan    | MOK   | 16/03/'15 |
| F    | Minor elevational changes to window sizes                    | TL    | 18/08/'15 |
| G    | Minor elevational changes to match existing height           | NH    | 28/08/'15 |
| Н    | Illustration of existing stepped parapet height on elevation | MOK   | 03/02/'16 |
| J    | Reduced height of extension to match previously approved     | MOK   | 04/02/'16 |

| No. 5 St. John's Lane London EC1M 4BH T 020 7404 7771 F 020 7404 7772 www.healycomelius.com info@healycomelius.com Tems & Conditions apply. Registered in England & Wales No. 5261828 CIAT | Drawing Title: Prop  | osed Side (We         | est) Elevation |
|--------------------------------------------------------------------------------------------------------------------------------------------------------------------------------------------|----------------------|-----------------------|----------------|
| Client: Van Der Valk & de Bona                                                                                                                                                             | Scale:<br>1:100 @ A3 | Date:<br>13 Aug' 2015 | Drawn:         |
| Job Title: Flat 1, No. 85 Greencroft Gardens,<br>London NW6 3LJ                                                                                                                            | Drawing Number: 13-  | Rev:                  |                |