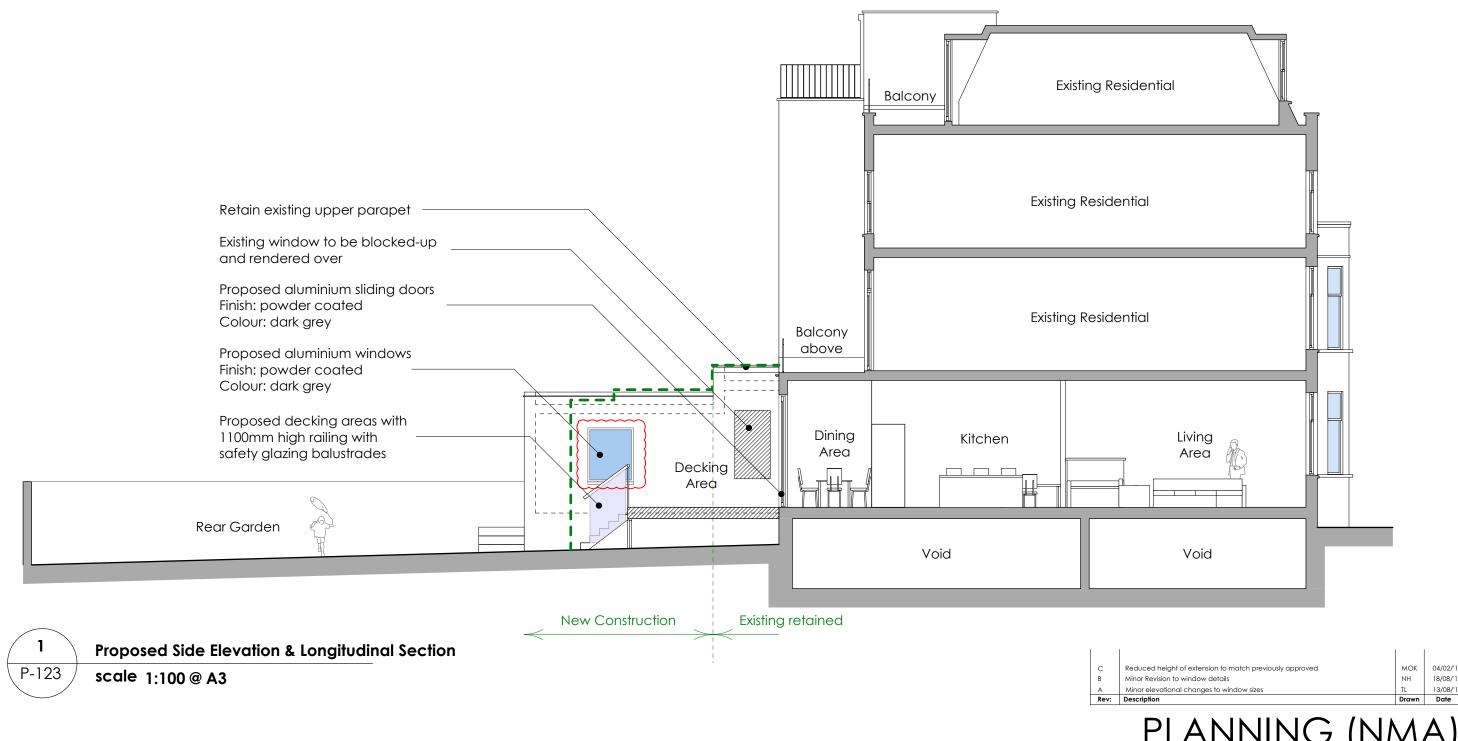

## PLANNING (NMA)

| healycornelius  No. 5 St. John's Lane London EC1M 4BH  T 020 7404 7771  www.healycomelius.com info@healycornelius.com  Terms & Conditions apply. Registered in England & Wales No. 5261828  CIAT | Drawing Title:       | Proposed Side         | e Elevation & dinal Section |
|--------------------------------------------------------------------------------------------------------------------------------------------------------------------------------------------------|----------------------|-----------------------|-----------------------------|
| Van Der Valk & de Bona                                                                                                                                                                           | Scale:<br>1:100 @ A3 | Date:<br>13 Aug' 2015 | Drawn:                      |
| Job Title: Flat 1, No. 85 Greencroft Gardens,<br>London NW6 3LJ                                                                                                                                  | Drawing Number: 13-  | 499-P-123             | Rev: C                      |