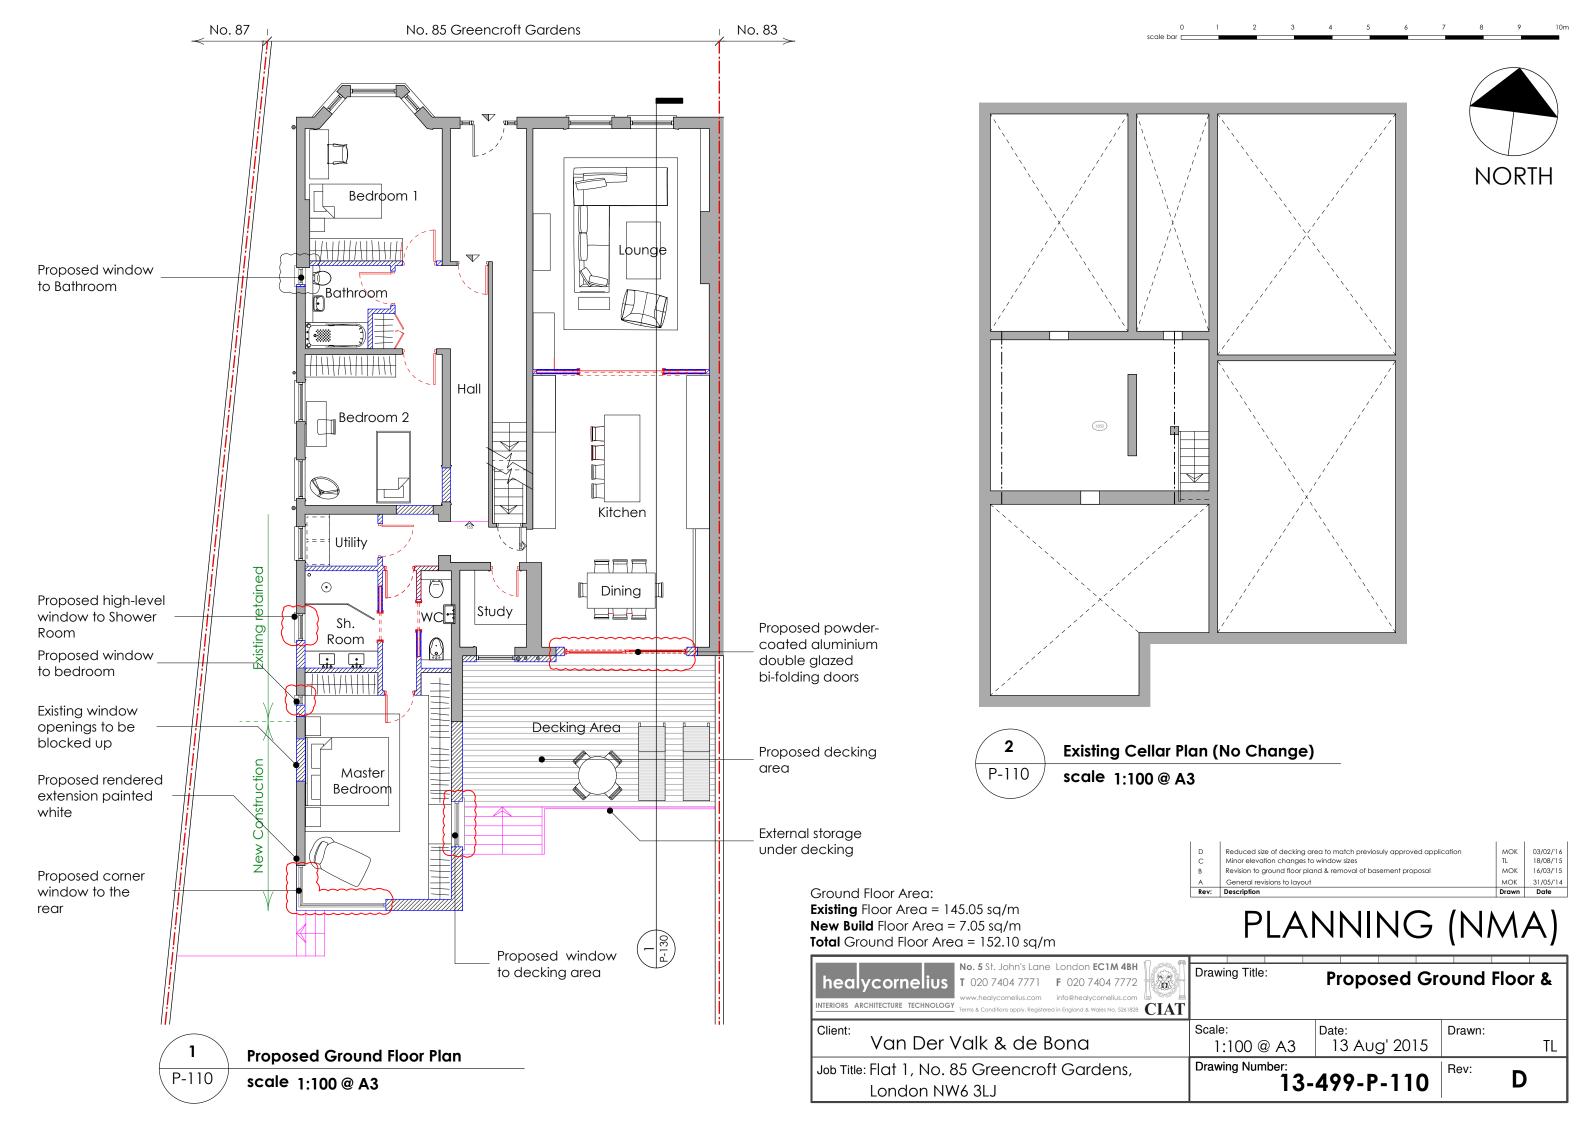

0 1 2 3 4 5 6 7 8 9 10 scale bar

No. 5 St. John's Lane London EC1M 4BH Drawing Title: **Proposed Rear Elevation** T 020 7404 7771 F 020 7404 7772 healycornelius NTERIORS ARCHITECTURE TECHNOLOGY Terms & Conditions apply. Registered in England & Wales No. 5261828 CIAT Date: Drawn: Van Der Valk & de Bona 1:100 @ A3 31 Mar. 2014 MOK Drawing Number: Job Title: Flat 1, No. 85 Greencroft Gardens, Rev: 13-499-P-120 London NW6 3LJ