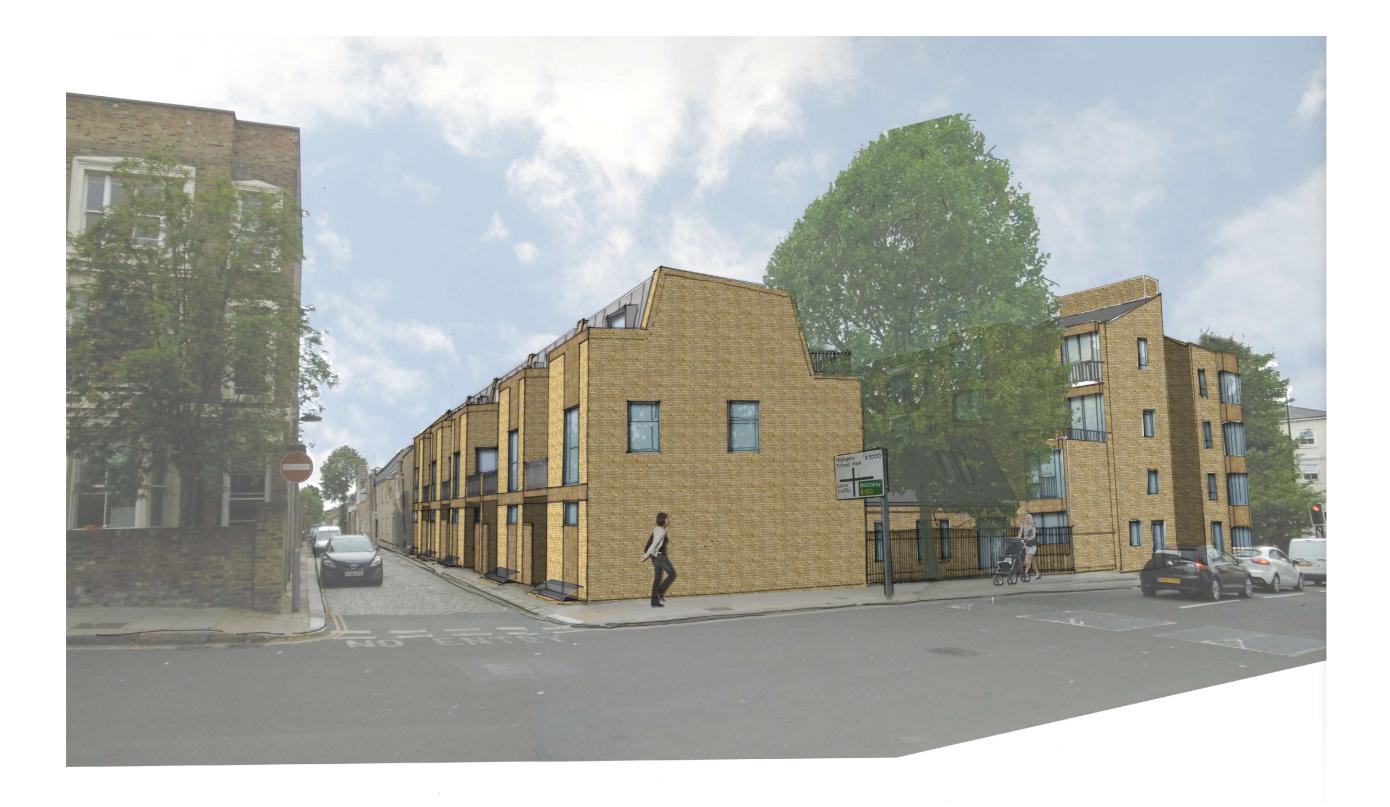

# Proposed View OH233-V-01 Mews Houses and rear of Ashton Court, seen

Origin Housing Supporting Drawings - 3D Sketch Views Remodelling of existing building and 5 new mews houses August 2015

Origin Housing Supporting Drawings - 3D Sketch Views Remodelling of existing building and 5 new mews houses August 2015

from Camden Park Road