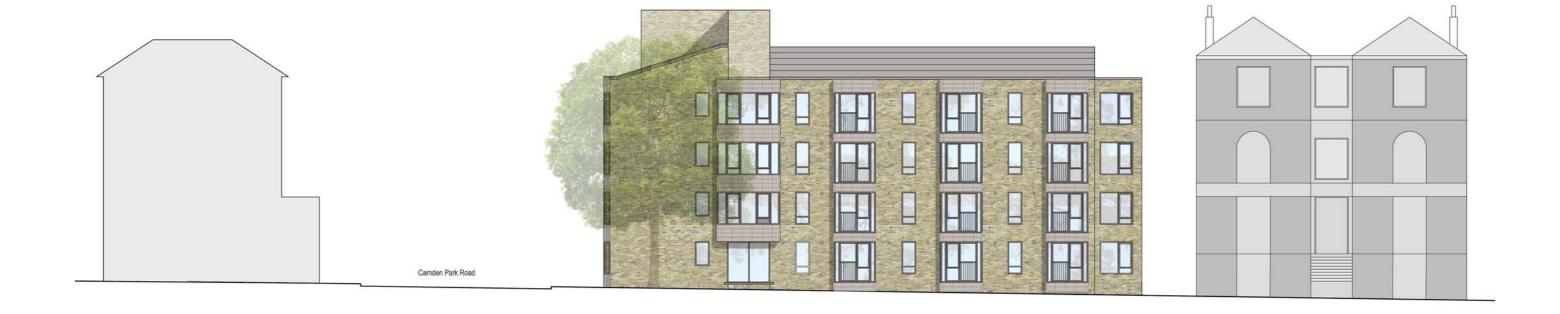

Origin Housing Supporting Drawings - Coloured Elevations 1:200 @ A3 Remodelling of existing building and 5 new mews houses August 2015 Proposed Elevation
Elevation along Camden Park Road

Origin Housing Supporting Drawings - Coloured Elevations 1:200 @ A3 Remodelling of existing building and 5 new mews houses August 2015 Proposed Elevation
Elevation Camden Park Road rear