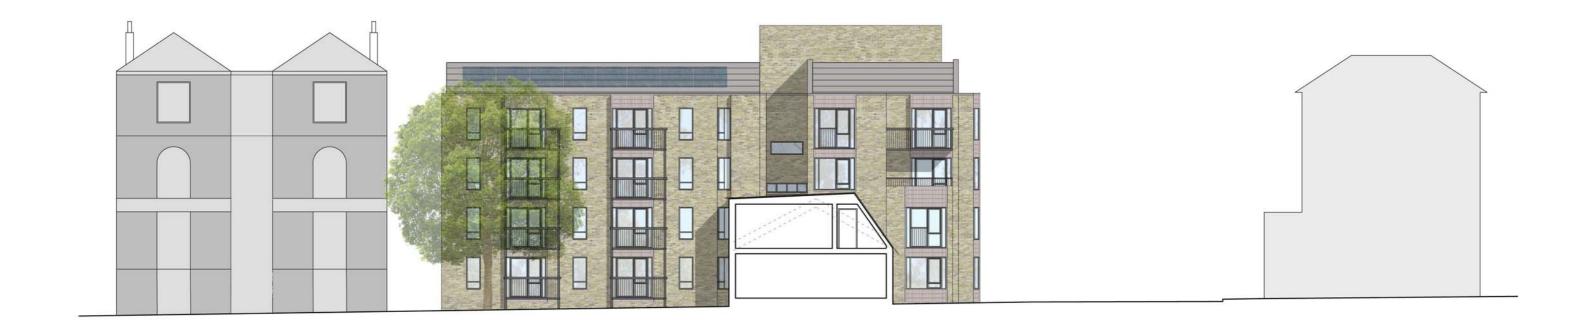

Origin Housing Supporting Drawings - Coloured Elevations 1:200 @ A3 Remodelling of existing building and 5 new mews houses August 2015 Proposed Elevation
Elevation along Camden Park Road

Origin Housing Supporting Drawings - Coloured Elevations 1:200 @ A3 Remodelling of existing building and 5 new mews houses August 2015 Proposed Elevation
Elevation Camden Park Road rear