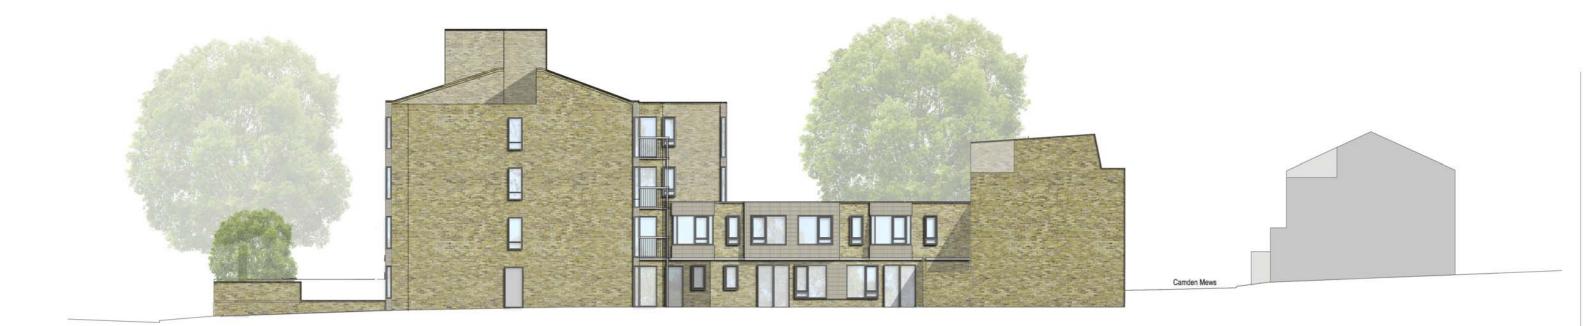

Origin Housing Supporting Drawings - Coloured Elevations 1:200 @ A3 Remodelling of existing building and 5 new mews houses August 2015 Proposed Elevation
Elevation along Camden Mews

Origin Housing
Supporting Drawings - Coloured Elevations 1:200 @ A3
Remodelling of existing building and 5 new mews houses
August 2015

Proposed Elevation
Elevation Camden Mews rear