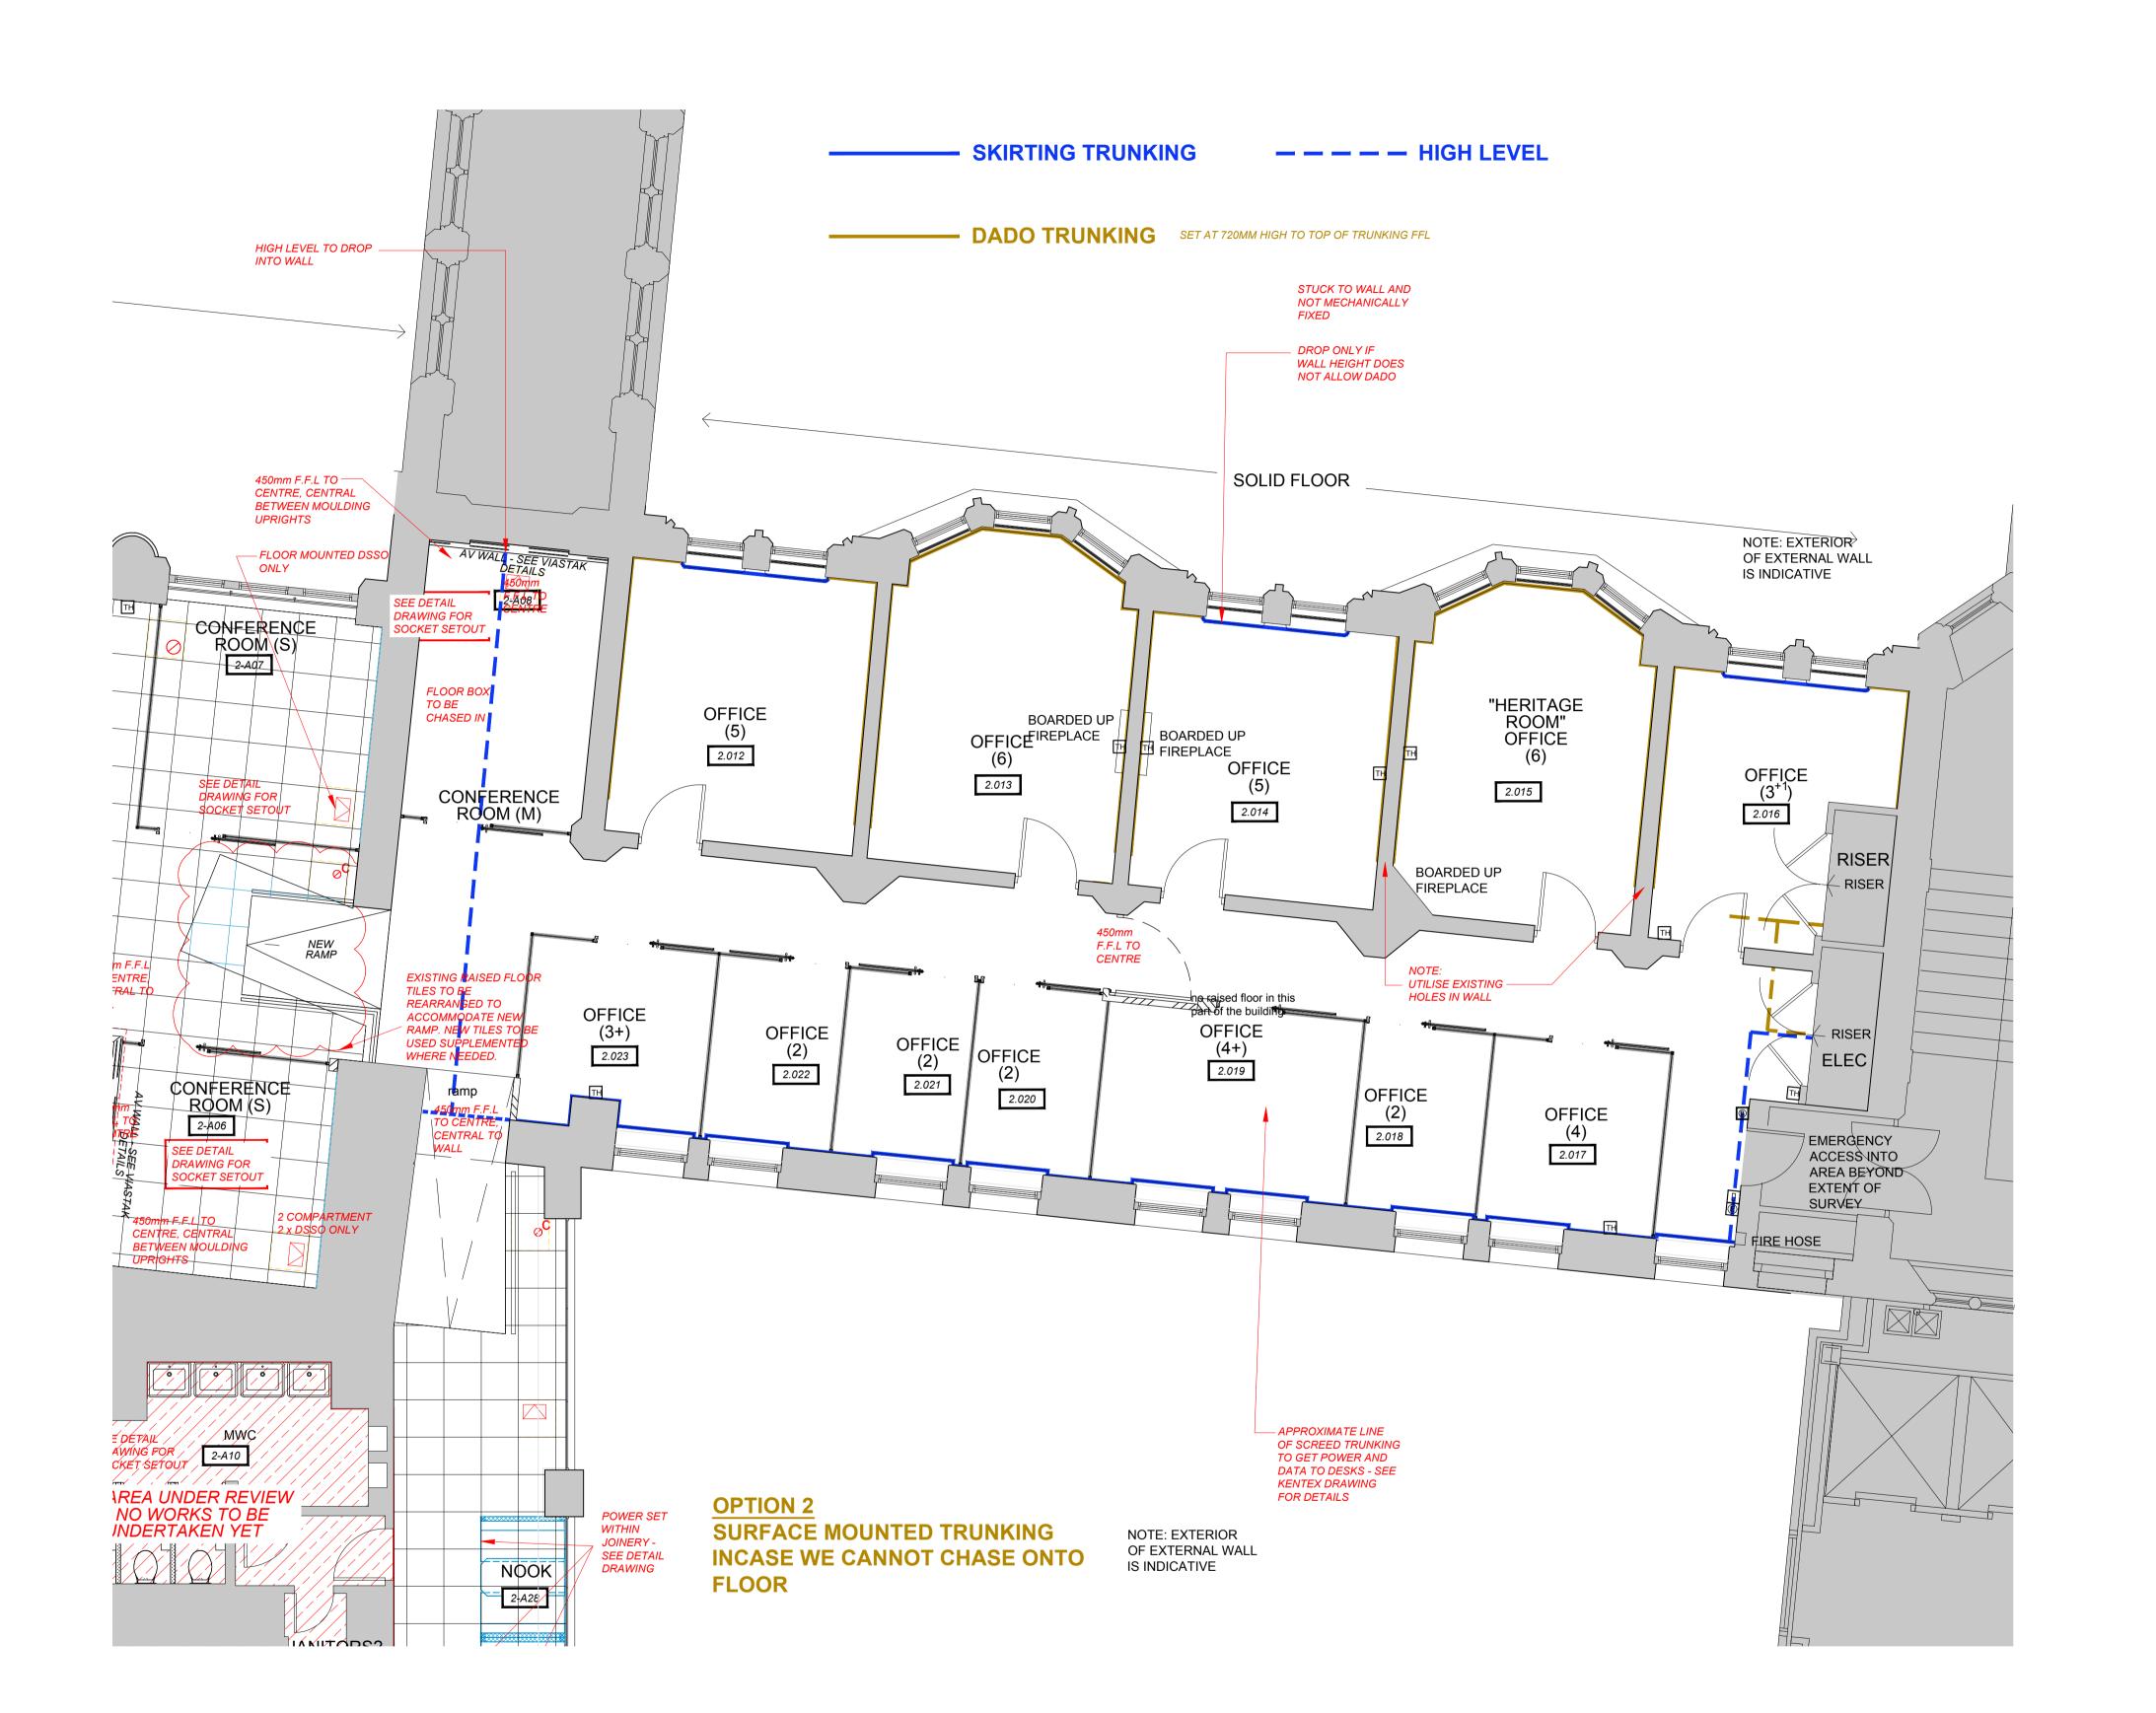

## Floor box Floor grommet - 225mm diameter Cleaners floor grommet - 127mm diameter Double switched socket outlet

LOW LEVEL SERVICE LEGEND

Single data point outlet

Double data point outlet

Single switched cleaners socket outlet Note: Final details and locations TBC by Electrician Skirting Trunking, galvanised, to sit just above existing skirting

Power and data to run through furniture cable baskets due to solid floor 3 compartment screeded floor trunking

**USE IN CONJUNCTION WITH DETAIL DRAWINGS FOR** SOCKET SETTING OUT AND DETAILING.

ALLOWANCE TO BE MADE FOR **ELECTRICAL SUPPLIES TO AT** LEAST 4 NO. POSSIBLE FLOOR LAMPS (BY CLIENT) - EXACT LOCATIONS TBC, SEE ROUGH LOCATIONS ON PLAN