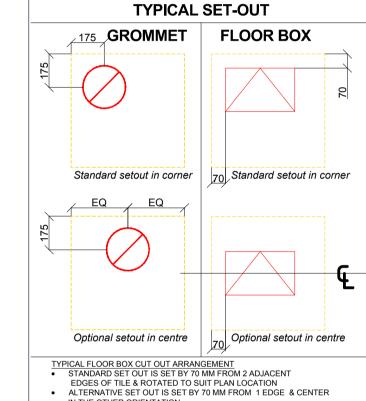

TYPICAL GROMMET CUT OUT ARRANGEMENT

STANDARD SET OUT IS SET BY 175 MM FROM 2 ADJACENT EDGES OF TILE & ROTATED TO SUIT PLAN LOCATION

ALTERNATIVE SET OUT IS SET BY 175 MM FROM 1 EDGE & CENTER IN THE OTHER ORIENTATION