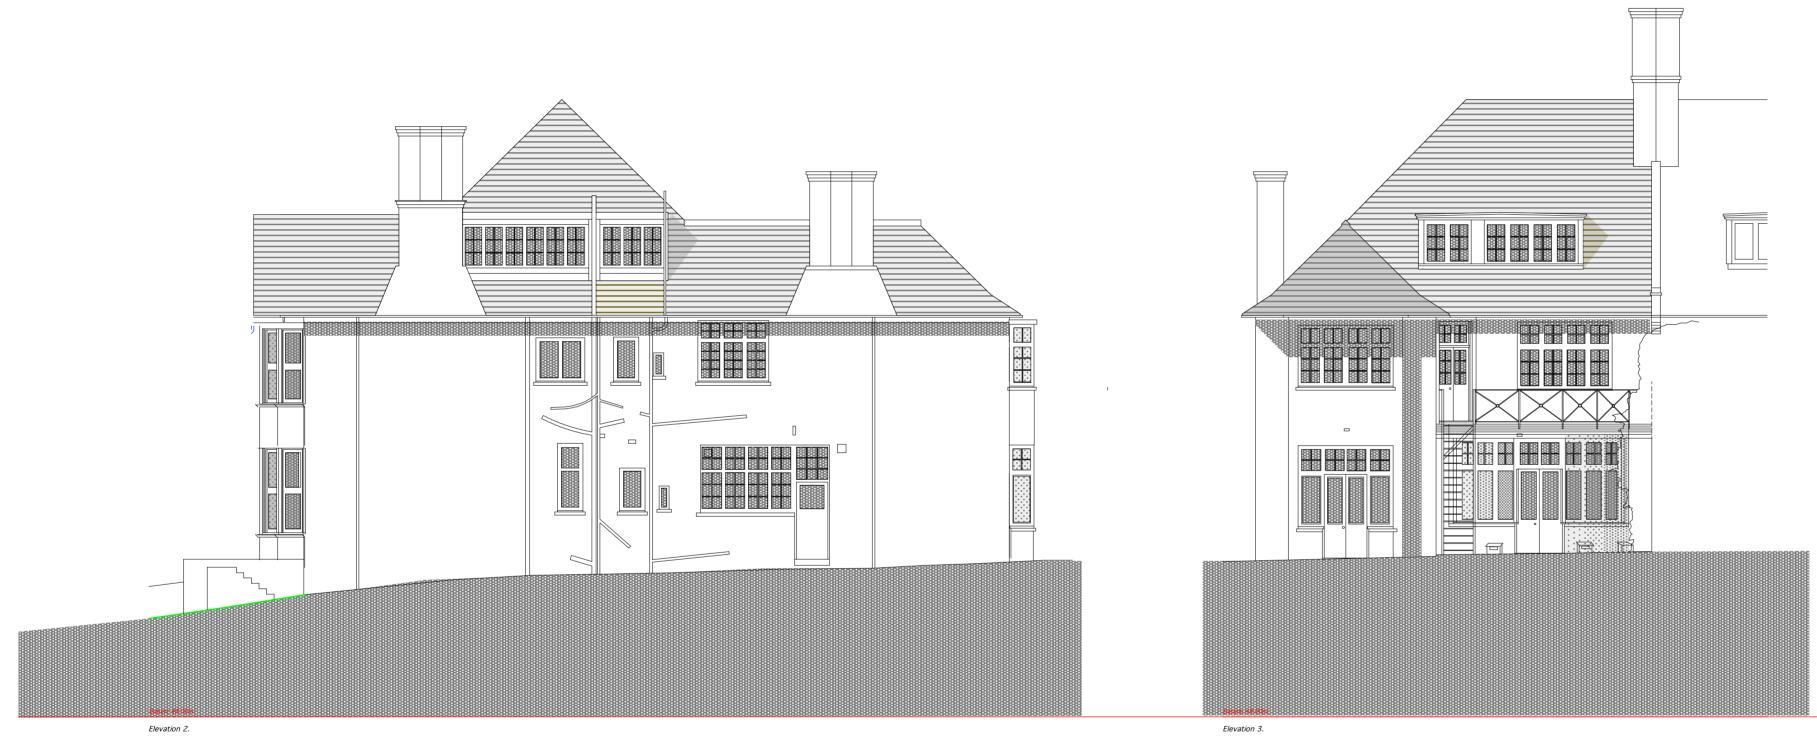

10.0 1.0 0.0 1.0 2.0 3.0 4.0 5.0

FLANK WALL ELEVATION REAR WALL ELEVATION

DRAWING NOT TO BE UESED OTHER THAN THE PURPOSE FOR WHICH IT WAS PREPARED.
IT'S SUPPLIED WITHOUT LIABILITY FOR ERRORS OR OMMISSIONS.
DO NOT SCALE FROM THE DRAWING. ALL DIMENSIONS ARE TO BE CHECKED ON SITE

ARCHITECTS 764 FINCHLEY ROAD TEMPLE FORTUNE NW11 LONDON 7TH

TELEPHONE 020 8458 4326 FAX NUMBER 020 8458 4322 MOBILE NUMBER 07721 598207

**PROJECT** 

14 ROSECROFT AVENUE **LONDON NW3 7QB** 

DRAWING TITLE

**EXISTING FLANK ELEVATION** and REAR ELEVATION

SCALE 1:100 @ A2 DATE FEB 2016

DRAWING NUMBER

06.951.05