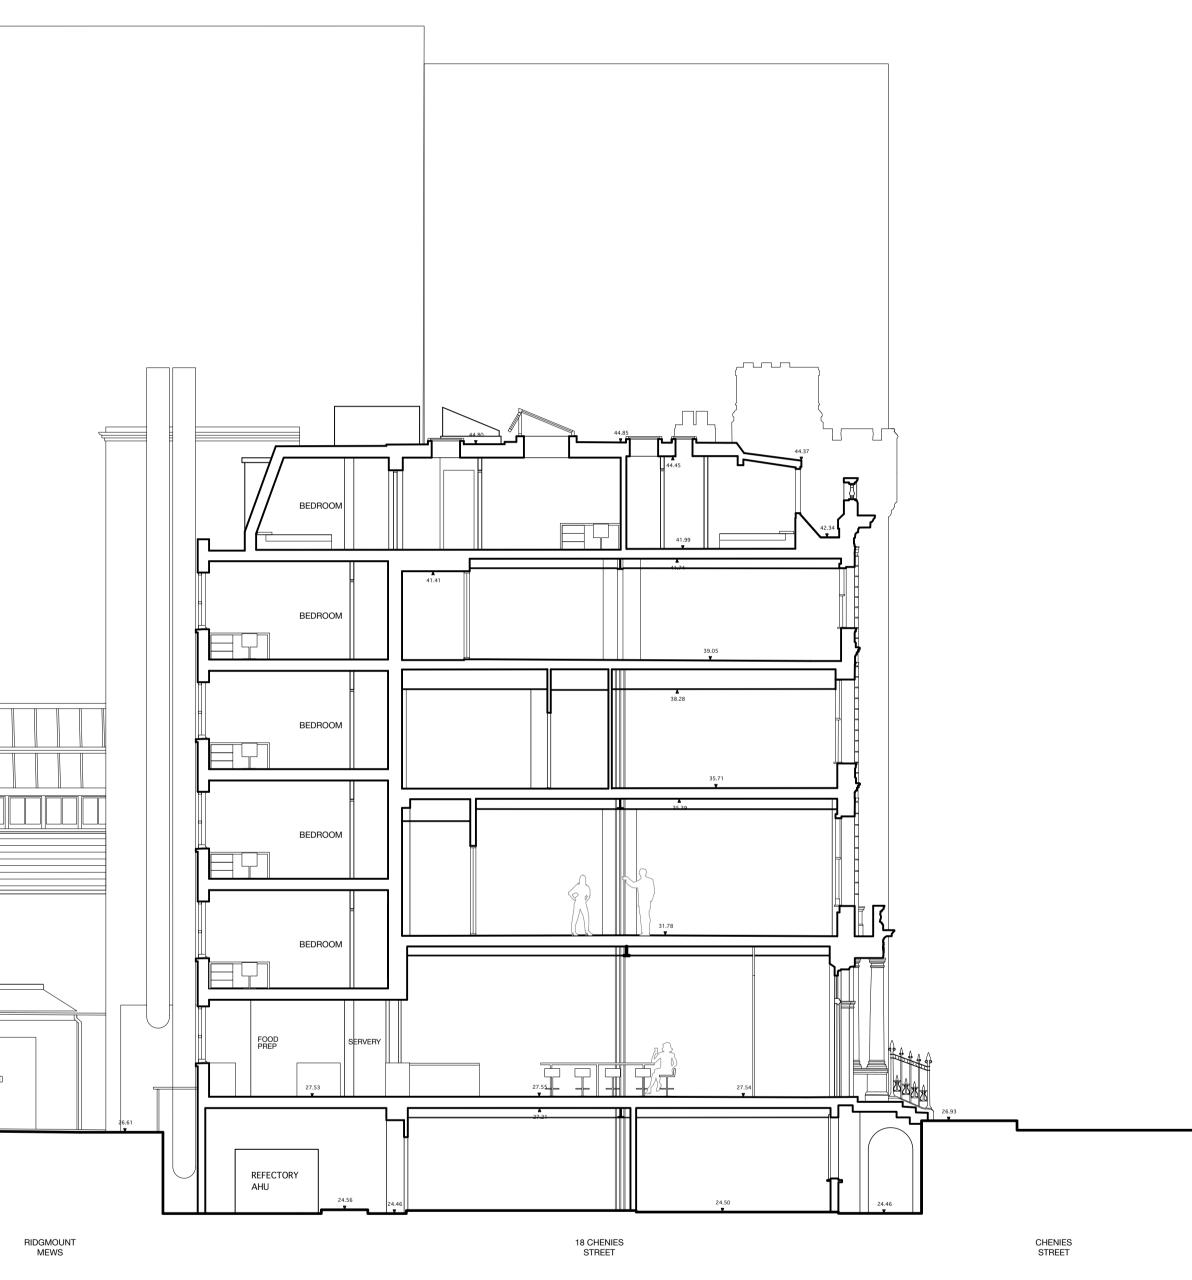

| Outline of University of Law (in front of section)                                                                                                        | <i>_</i>                              | ] |
|-----------------------------------------------------------------------------------------------------------------------------------------------------------|---------------------------------------|---|
|                                                                                                                                                           |                                       |   |
|                                                                                                                                                           |                                       |   |
|                                                                                                                                                           |                                       |   |
|                                                                                                                                                           |                                       |   |
|                                                                                                                                                           |                                       |   |
|                                                                                                                                                           |                                       |   |
|                                                                                                                                                           |                                       |   |
|                                                                                                                                                           |                                       |   |
|                                                                                                                                                           |                                       |   |
|                                                                                                                                                           |                                       |   |
|                                                                                                                                                           |                                       | ٥ |
|                                                                                                                                                           |                                       |   |
|                                                                                                                                                           | UNIVERSITY<br>OF LAW                  |   |
|                                                                                                                                                           | OF LAW<br>22.00m ABOVE ORDNANCE DATUM |   |
| Materials:<br>New facing brickwork:                                                                                                                       |                                       |   |
| Stock bricks, to match existing<br>Reconstituted stone copings<br>New windows:<br>Painted, timber tilt-and-turn casement windows                          |                                       |   |
| Painted galvanised steel patent glazing to library rooflight<br>All other rooflights to be low-profile polyester powder coated steel<br>New pitched roof: |                                       |   |
| Slate Mansard Roof<br>Lead-clad dormers<br>New flat roof:<br>Single-ply roof membrane                                                                     |                                       |   |
| Galvanised steel balustrade around lightwells and to access external areas for plant                                                                      |                                       |   |
| 31 Section through no. 18 Chenies Street showing Context                                                                                                  |                                       |   |
|                                                                                                                                                           |                                       |   |
|                                                                                                                                                           |                                       |   |