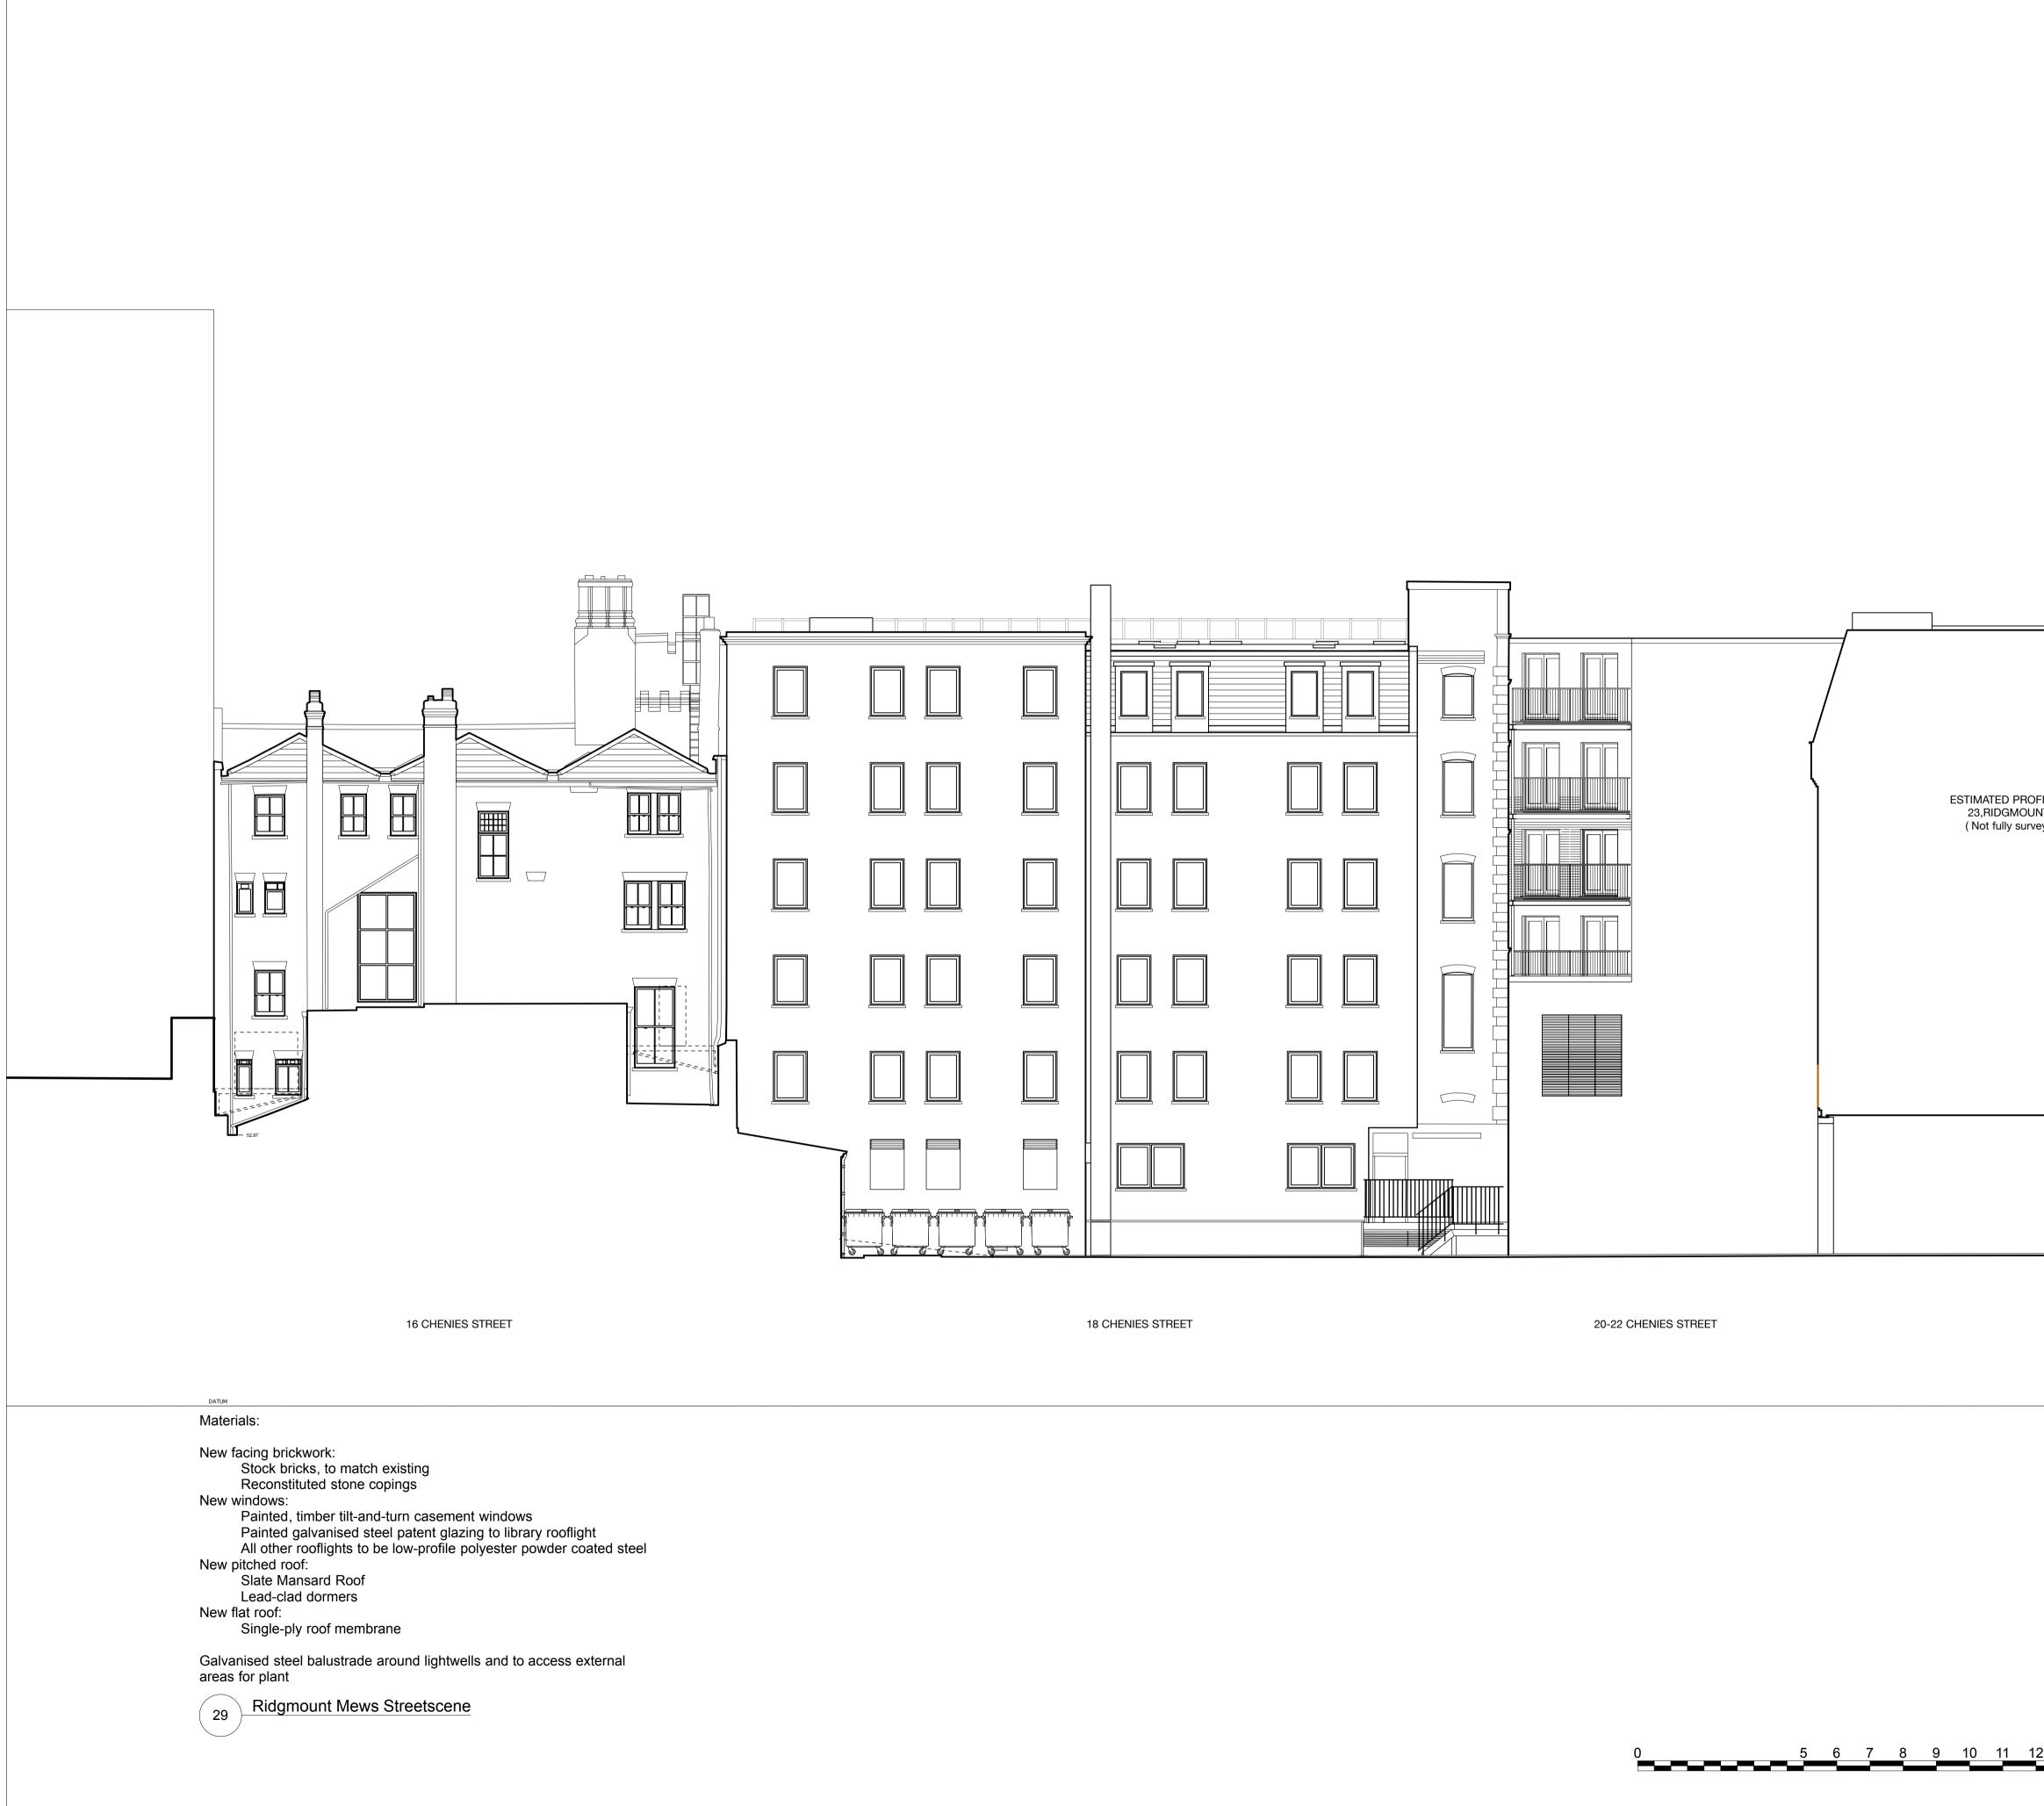

GENERAL NOTES This drawing is the copyright of Haines Phillips Architects. 2. Do not scale from this drawing. Use figured dimensions only. 3. This drawing must not be used for land transfer purposes, or for construction purposes unless accompanied by an Architect's Instruction. ISSUE STATUS COMMENT ESTIMATED PROFILE OF SKETCH SK 23,RIDGMOUNT ST For comment and review Planning/Listed Building PRELIMINARY (Not fully surveyed.) PL PLANNING Application TENDER For pricing purposes only For procurement & CONSTRUCTION С construction AS-BUILT Record drawings on AB completion Conveyancing or other LEGAL L legal purposes REVISIONS REV DATE NOTES 1 09/2015 First Issue. 2 02/2016 Roofline updated at Planning Officer's request. HAINES PHILLIPS RIDGMOUNT STREET ARCHITECTS **Tankerton Works** 12 Argyle Walk London WC1H 8HA t 020 7833 9324 f 020 7837 2864 e office@hainesphillips.co.uk JOB TITLE The Richard Attenborough Theatre and Associated **Development for RADA** 16-18 Chenies Street WC1 DRAWING TITLE As Proposed **Ridgmount Mews Street Scene** DRAWN DATE PC 09/15 SCALE 1:100 @ A1 0 <u>5 6 7 8 9 10 11 12 13 14 15 16 17 18 19 2</u>0 M JOB NR DRAWING NR ISSUE REV 3769 GA 561 PL 2