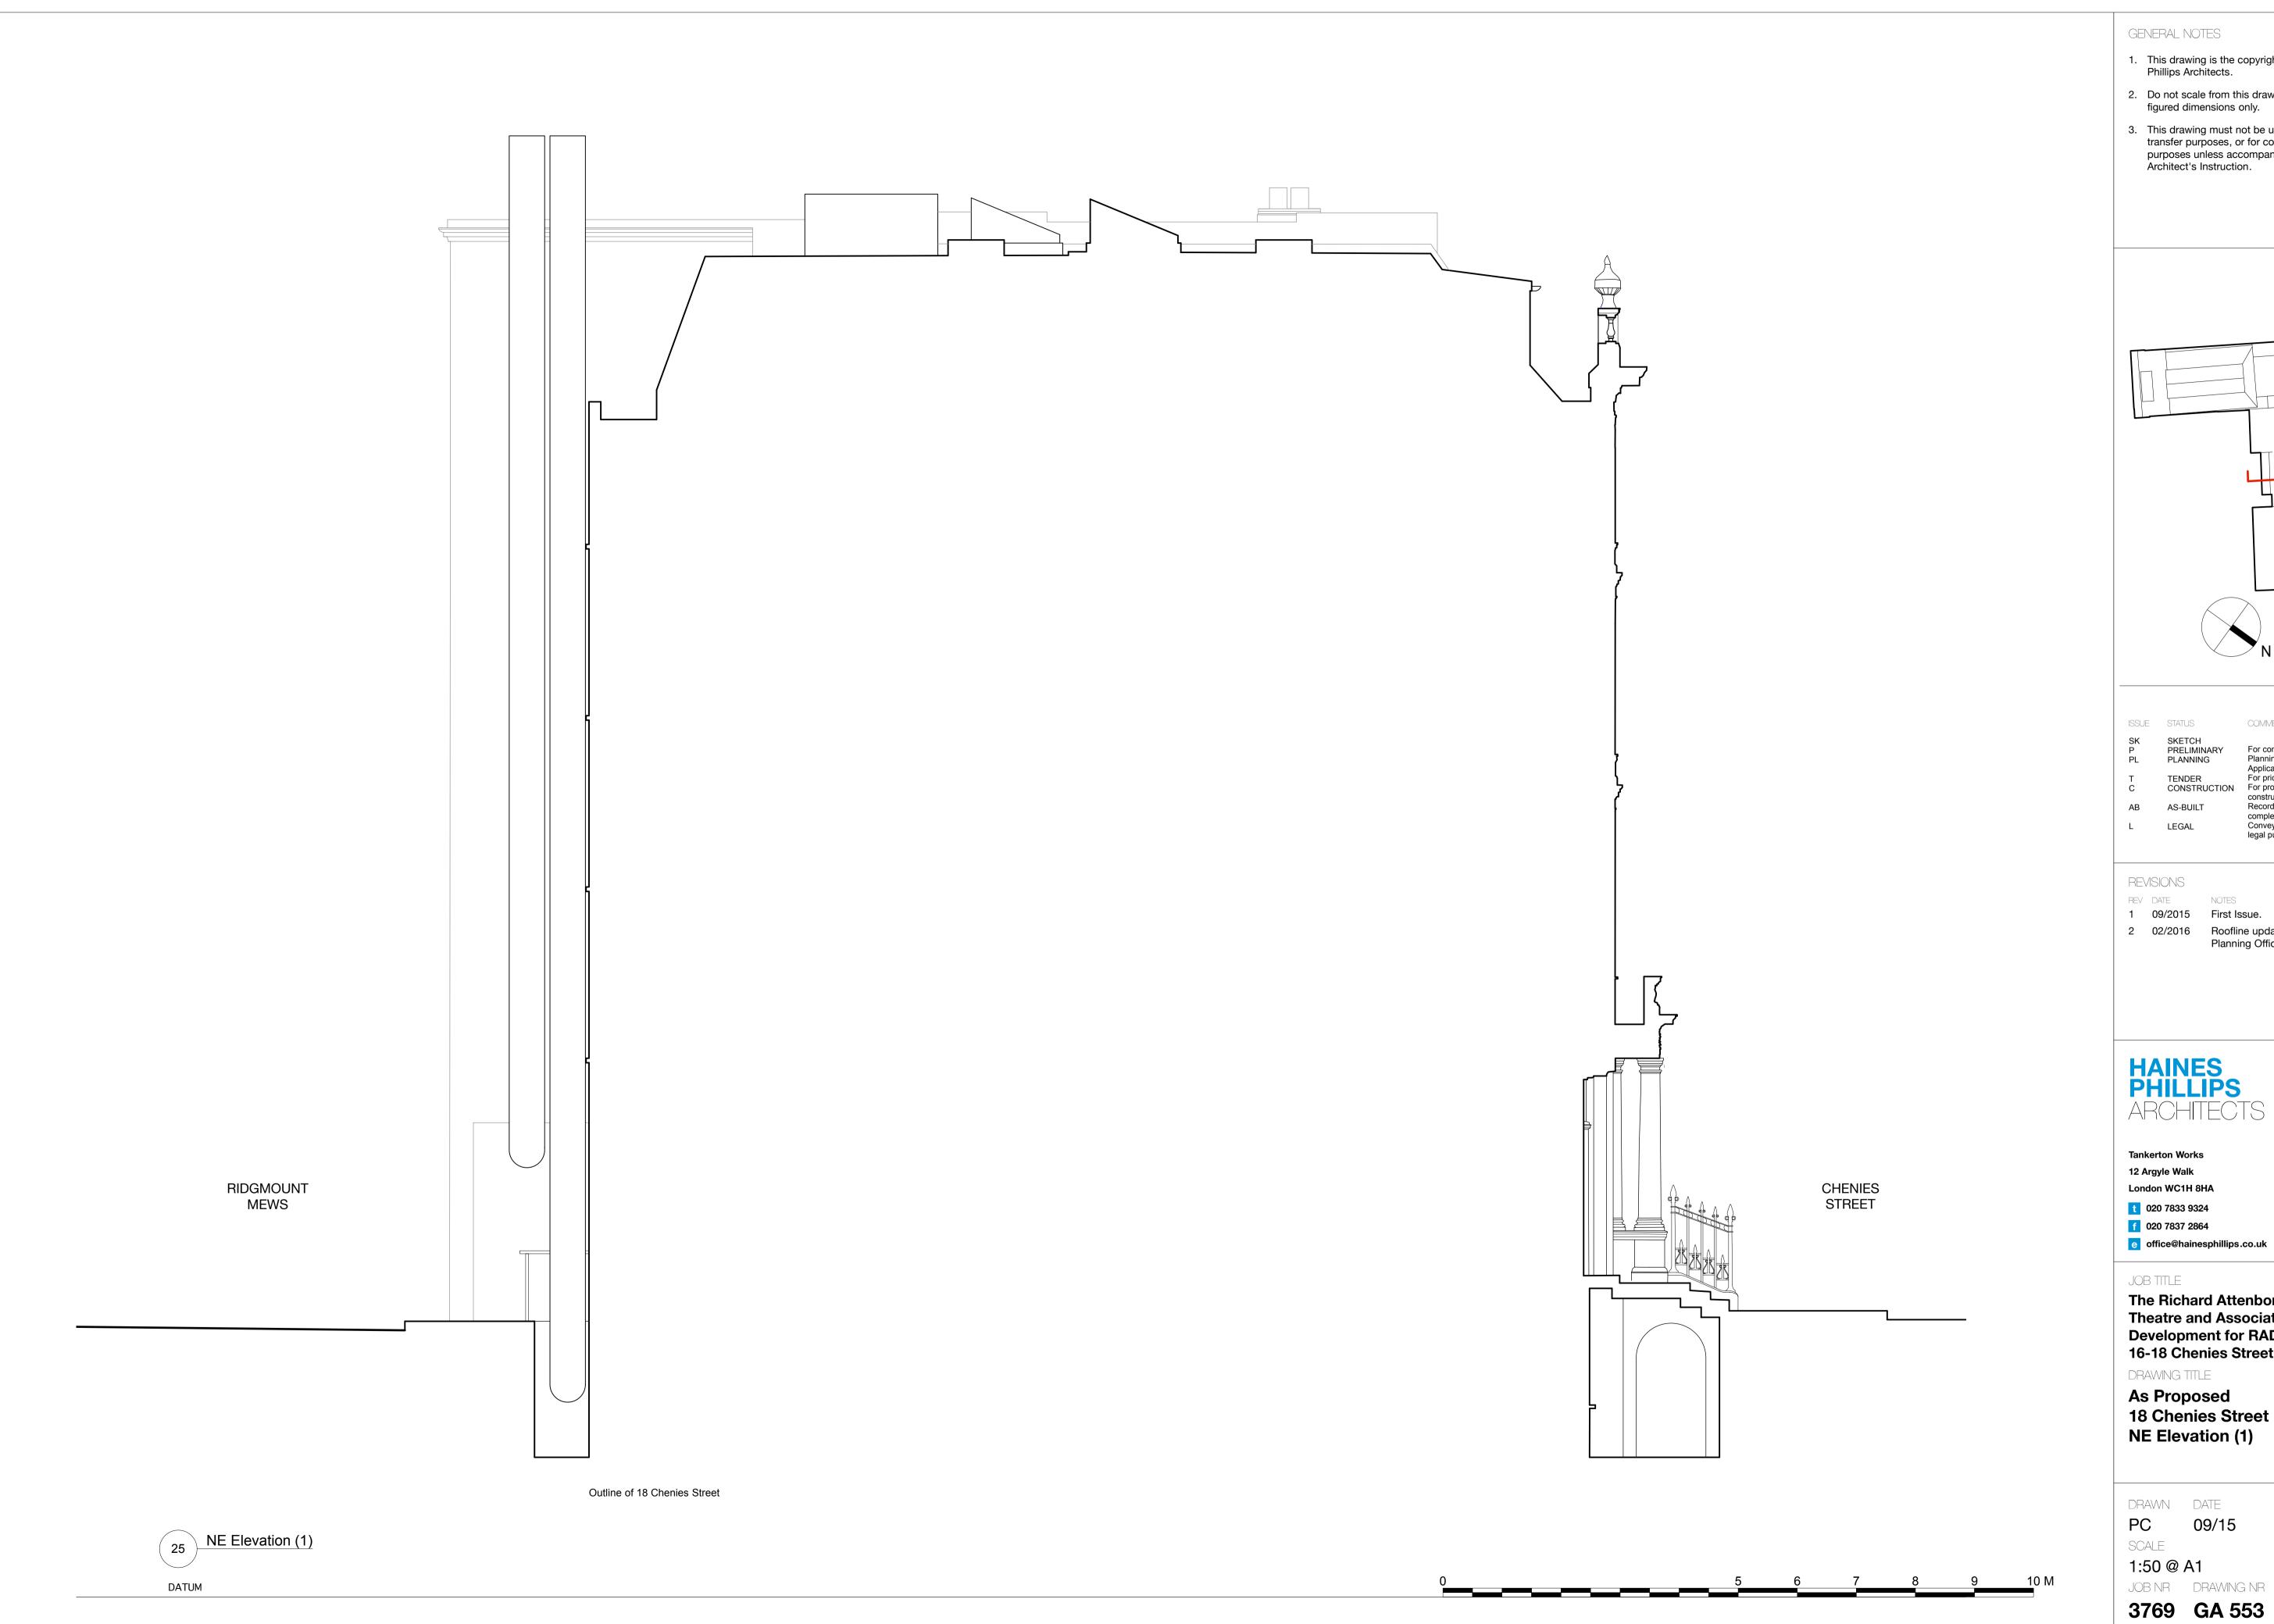

Theatre and Associated Development for RADA 16-18 Chenies Street WC1

DRAWING TITLE

As Proposed 18 Chenies Street NE Elevation (1)

DRAWN DATE PC 09/15

SCALE

1:50 @ A1 JOB NR DRAWING NR ISSUE REV

3769 GA 553 PL 2