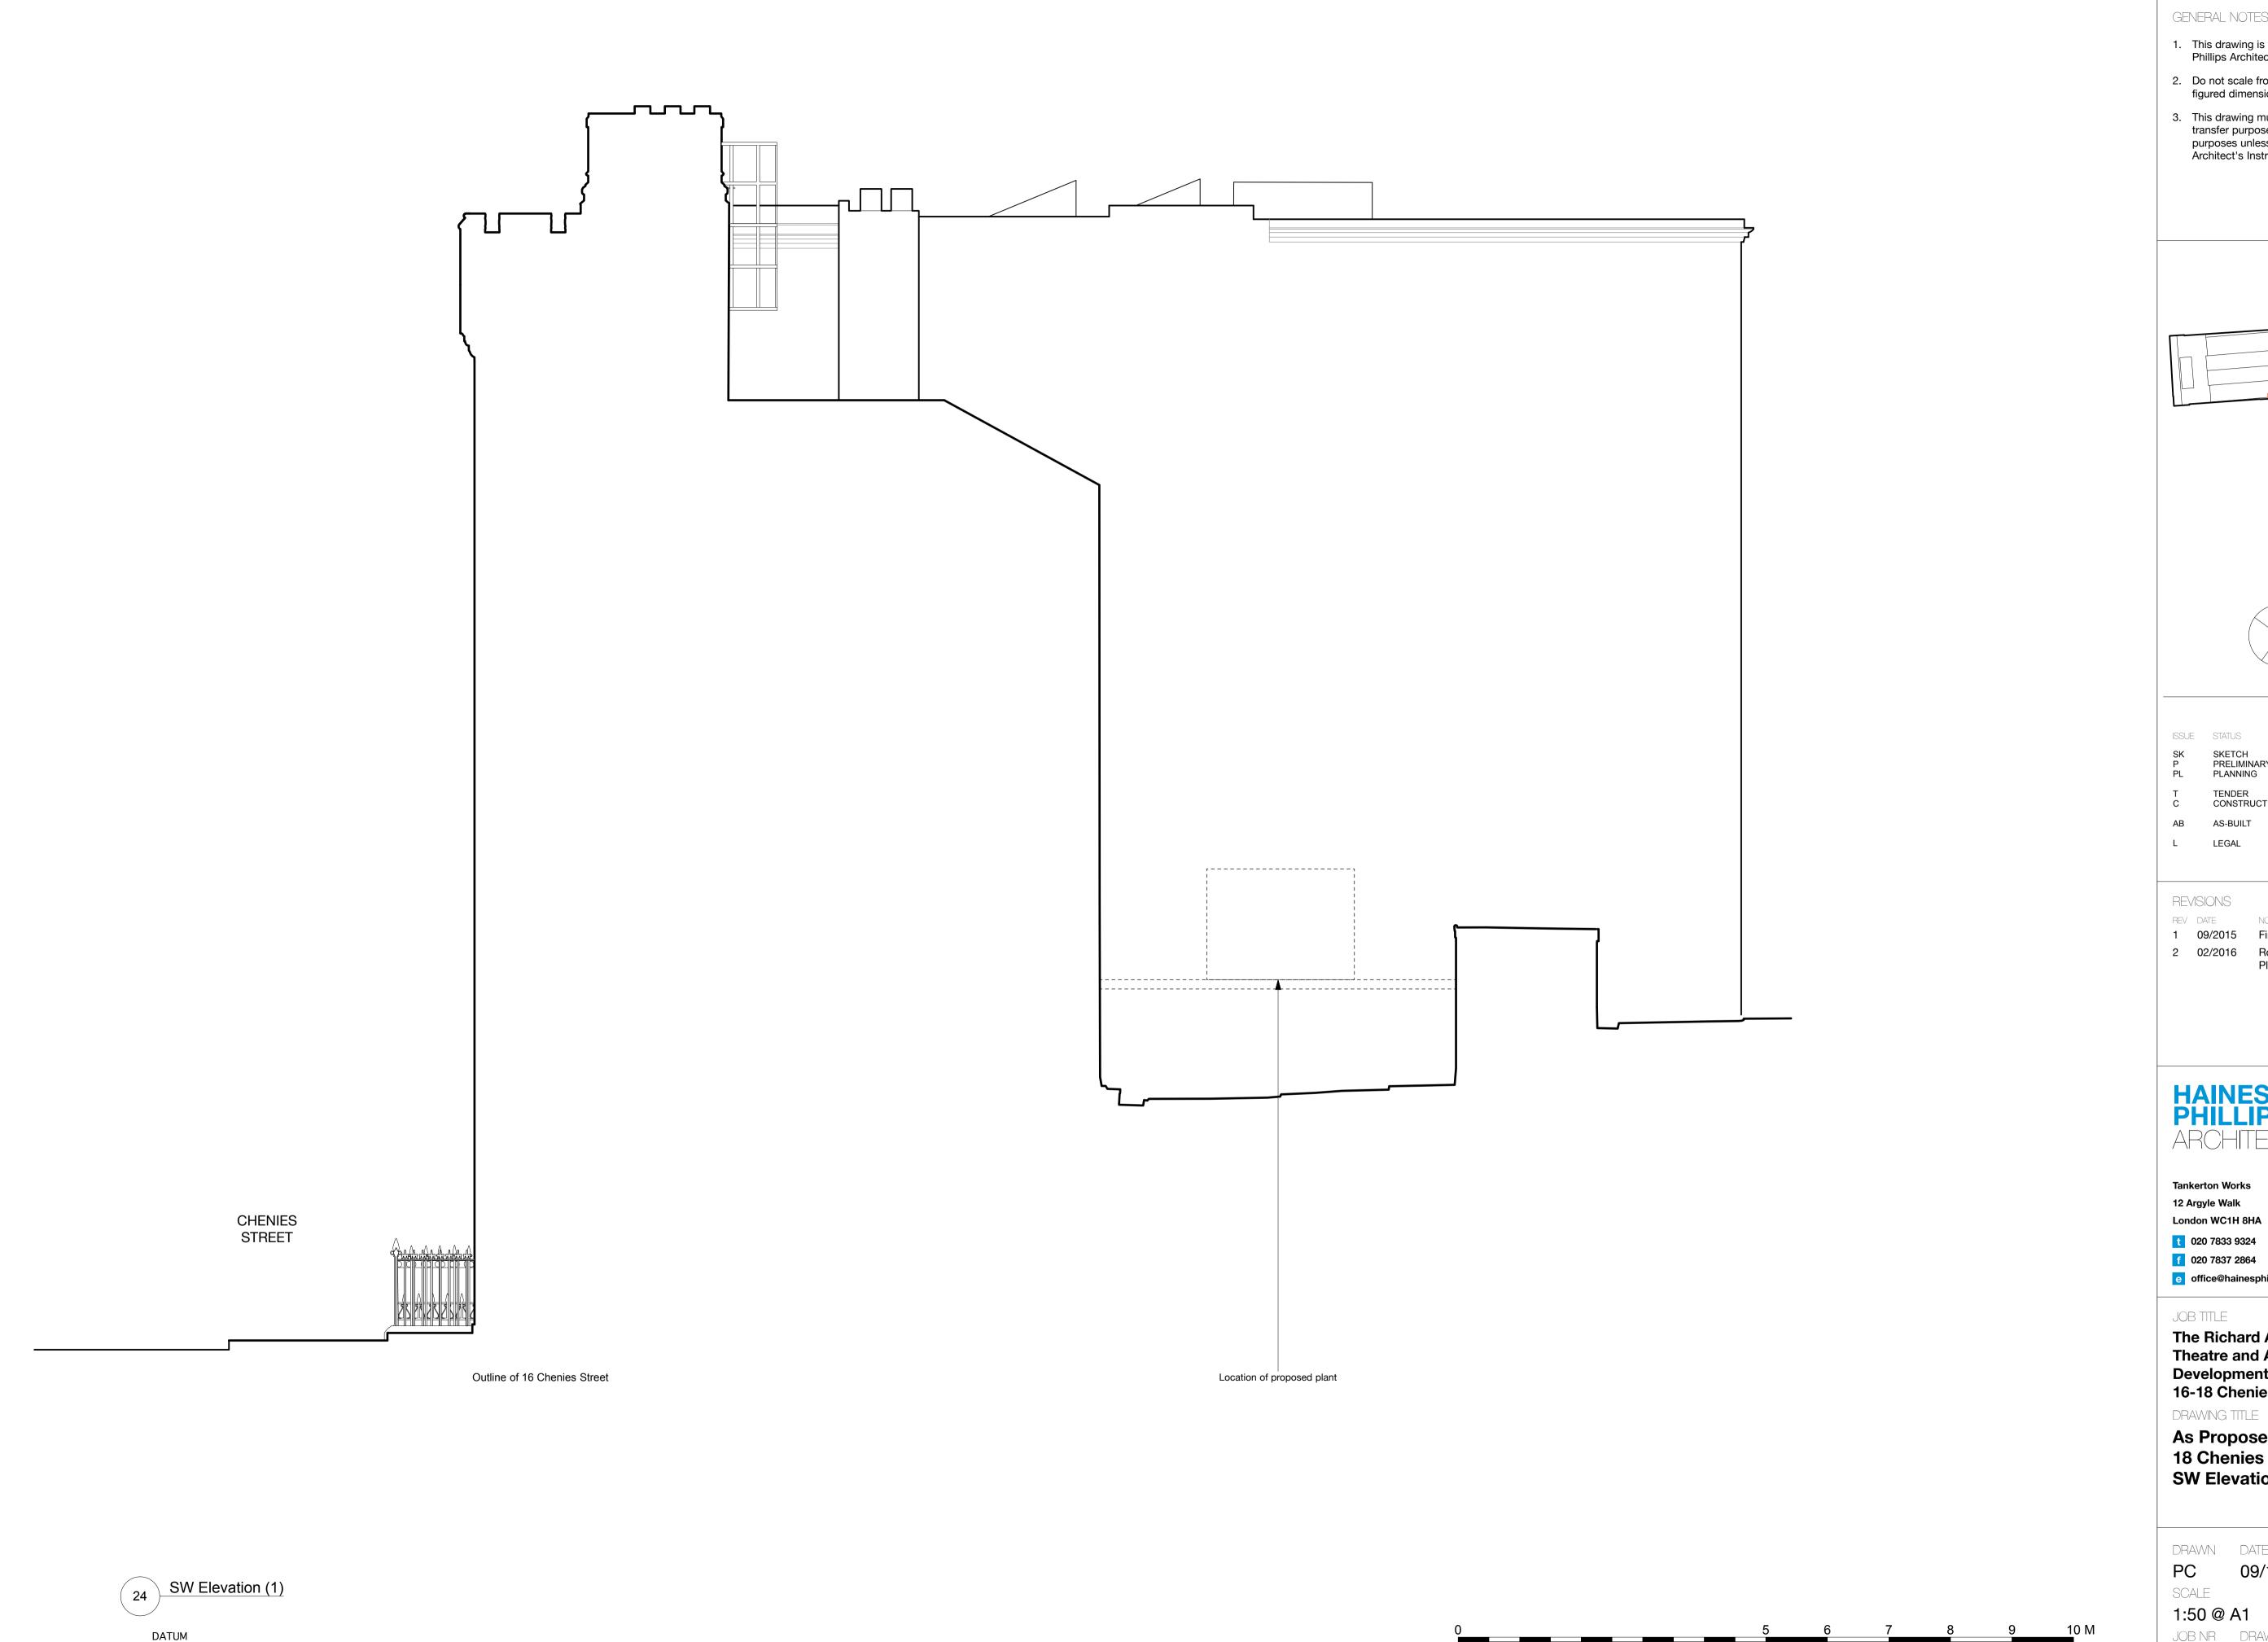

GENERAL NOTES

- This drawing is the copyright of Haines Phillips Architects.
- 2. Do not scale from this drawing. Use figured dimensions only.
- 3. This drawing must not be used for land transfer purposes, or for construction purposes unless accompanied by an Architect's Instruction.

ISSUE STATUS

PRELIMINARY **PLANNING** 

For comment and review Planning/Listed Building Application For pricing purposes only CONSTRUCTION For procurement & Record drawings on

completion
Conveyancing or other
legal purposes

REVISIONS

1 09/2015 First Issue.

2 02/2016 Roofline updated at Planning Officer's request.

HAINES PHILLIPS

**Tankerton Works** 12 Argyle Walk

London WC1H 8HA

020 7833 9324 **f** 020 7837 2864

e office@hainesphillips.co.uk

JOB TITLE

The Richard Attenborough Theatre and Associated **Development for RADA** 16-18 Chenies Street WC1

As Proposed

18 Chenies Street SW Elevation (1)

DRAWN DATE 09/15

1:50 @ A1

JOB NR DRAWING NR ISSUE REV 3769 GA 552 PL 2