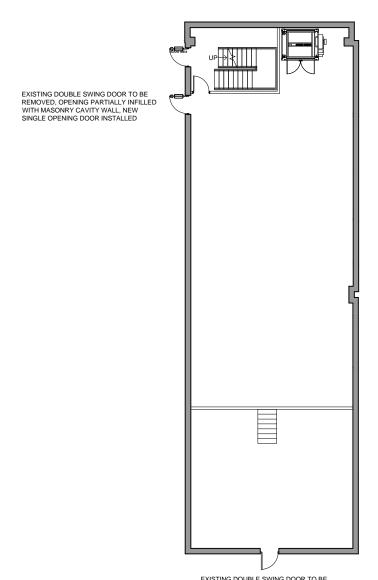

EXISTING DOUBLE SWING DOOR TO BE REMOVED, OPENING PARTIALLY INFILLED WITH MASONRY CAVITY WALL, NEW SINGLE OPENING DOOR INSTALLED

-- 12.12.14 First issue

Rev. Date Description architects
project managers
cost consultants
The Leathermarket
Unit 13.1.1 Weston Street
Bermondsey
London
SE1 3ER
tel: 020 7440 8640 PLANNING SAINSBURY'S LOCAL THE CITY, HOLBORN 123 HOLBORN, EC1N 2TD Drawing Title EXISTING & PROPOSED BASEMENT FLOOR PLAN Project Number S-124846 Drawing Number P-124846-111 The content of this drawing is the property of JLA Chartered Architects and may not be copied in whole or part without formal consent.