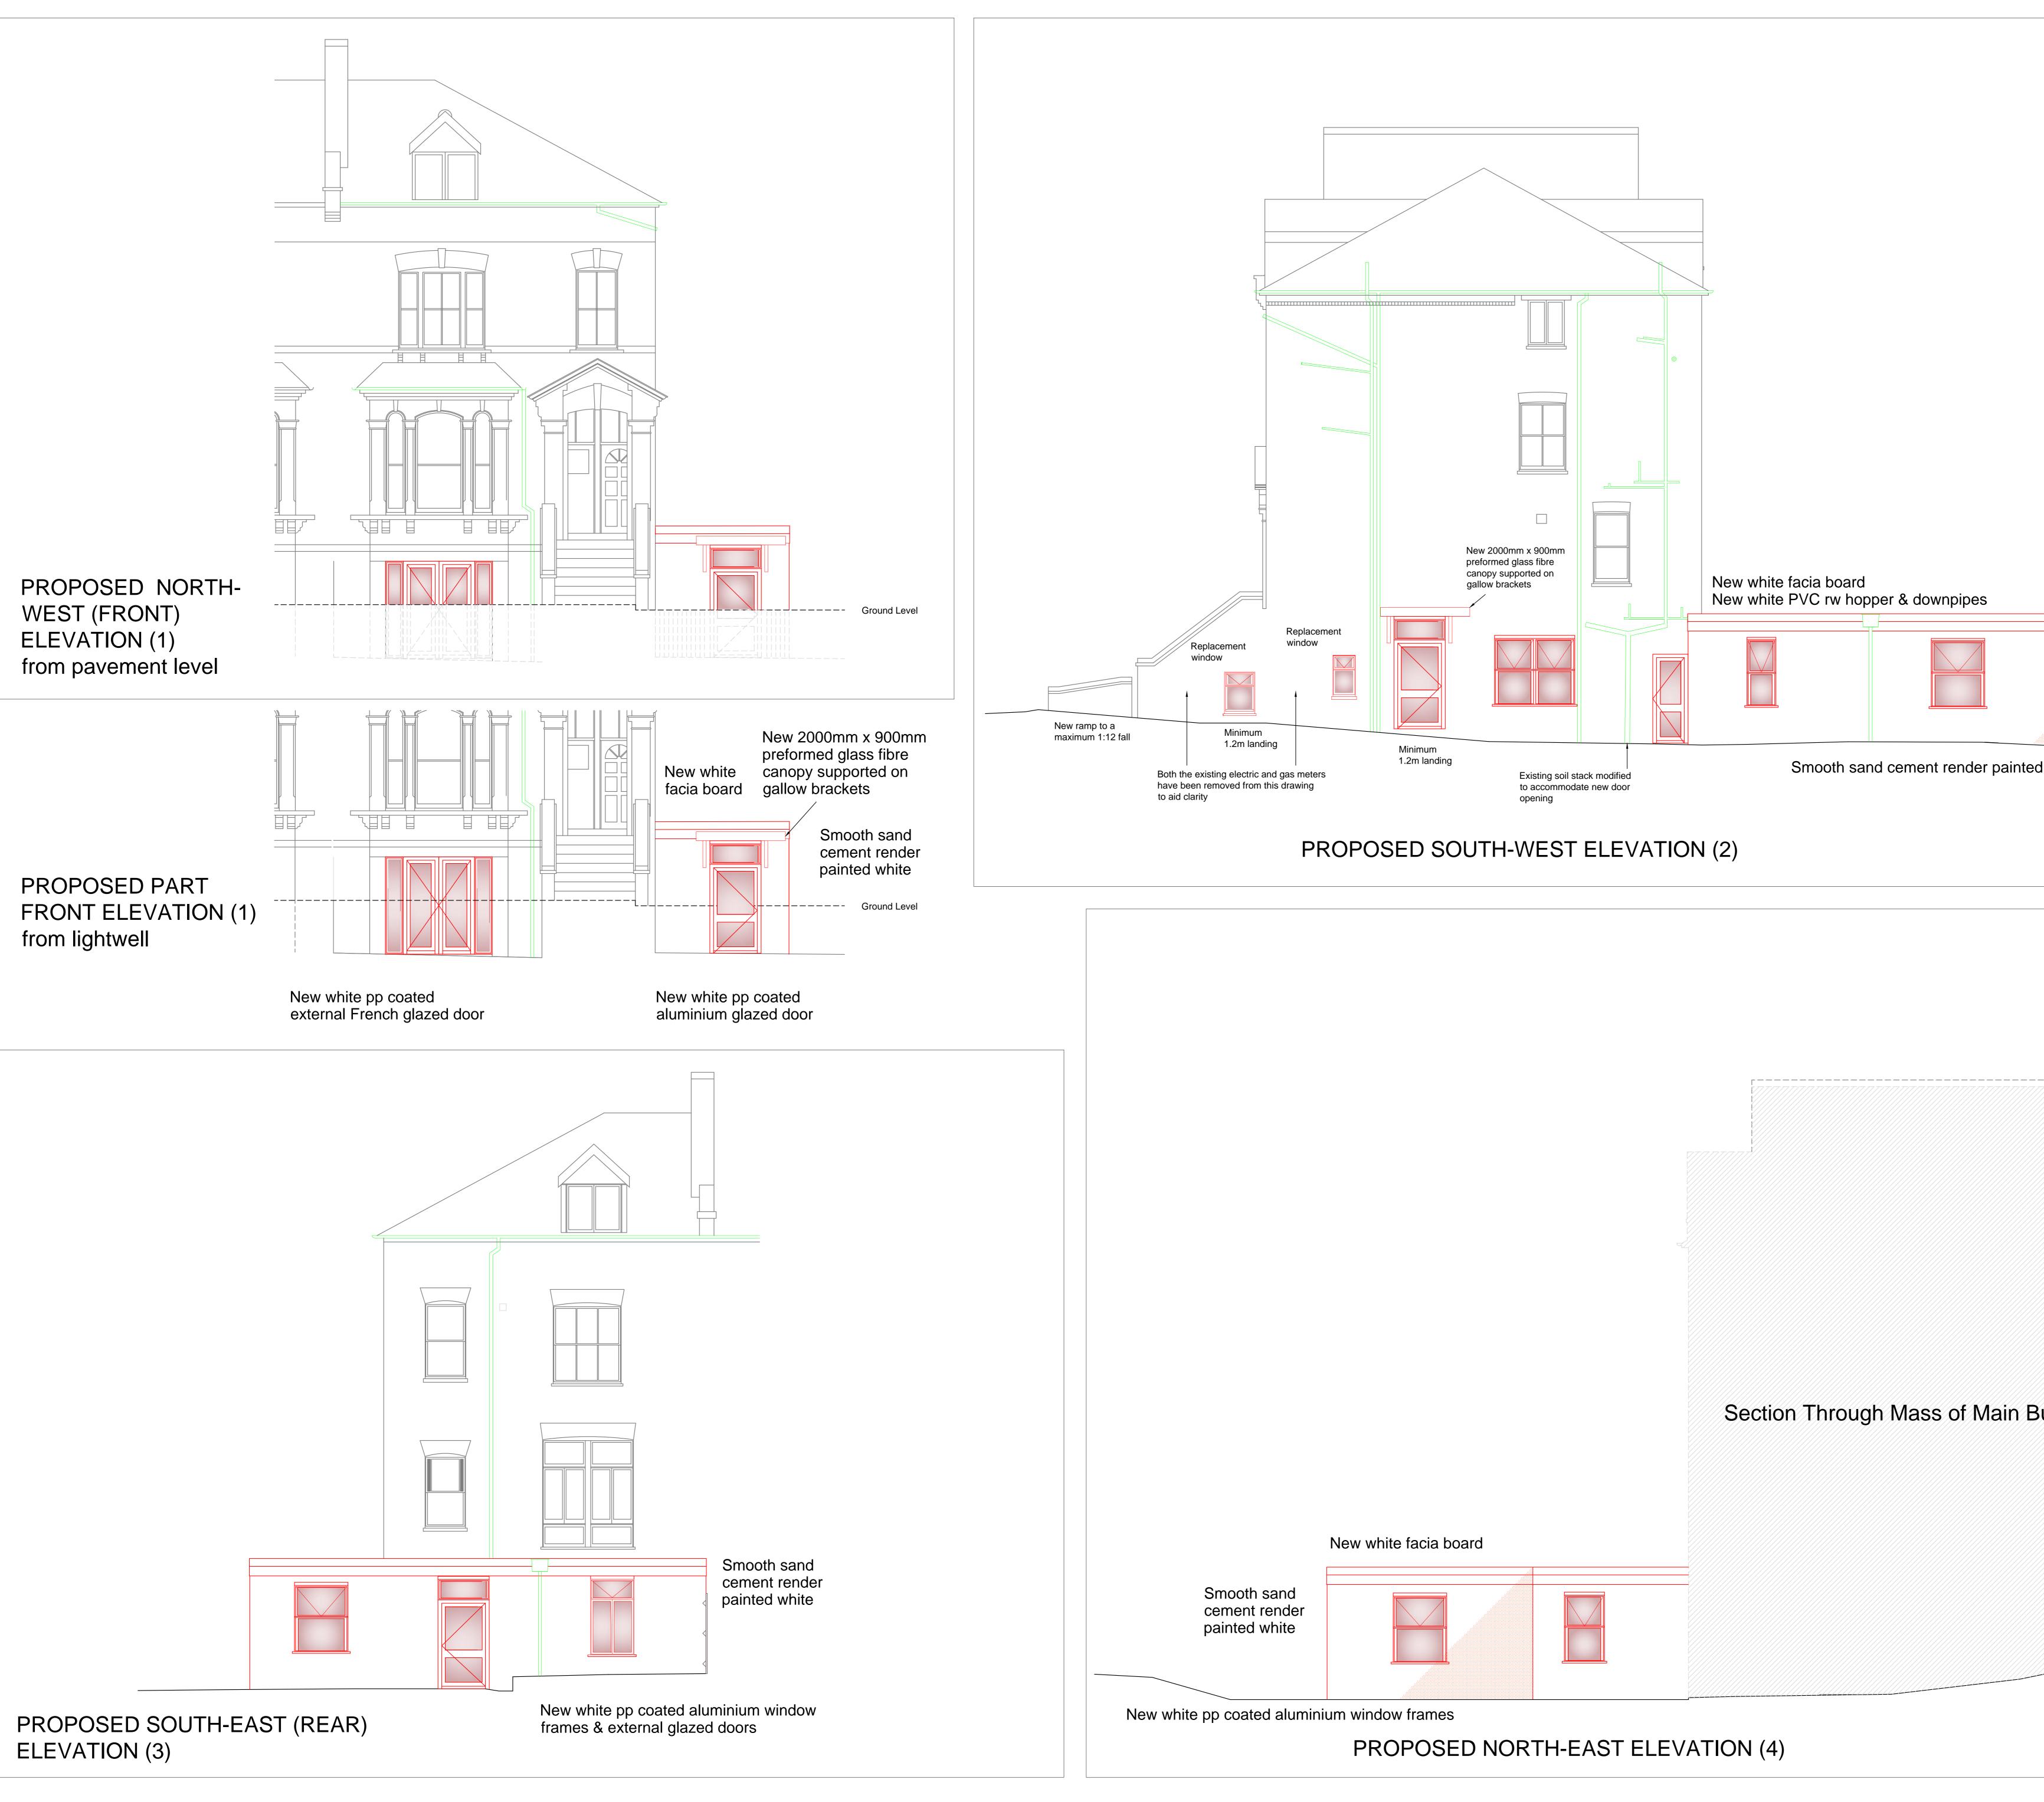

|          | NOTES:<br>No dimensions are to be scaled from this drawing.<br>All dimensions are to be checked on site, where<br>discrepancy occurs between specification and<br>drawings the supervising officer must be notified. |
|----------|----------------------------------------------------------------------------------------------------------------------------------------------------------------------------------------------------------------------|
|          |                                                                                                                                                                                                                      |
|          |                                                                                                                                                                                                                      |
|          |                                                                                                                                                                                                                      |
| d white. |                                                                                                                                                                                                                      |
|          |                                                                                                                                                                                                                      |
|          | REV:     DATE:     DESCRIPTION:                                                                                                                                                                                      |
|          | Watts Group PLC, 1 Great Tower<br>Street, London EC3R 5AAT:+44 (0)20 7280 8000 F: +44 (0)20 72808001W: Watts-international.com                                                                                       |
| Building | London Borough of Camden           PROPERTY:           8b Burghley Road,           Camden, London NW5 1UE                                                                                                            |
|          | DRAWING TITLE:<br>Proposed Elevation                                                                                                                                                                                 |
|          | SCALE @ A0:         DATE:         DRAWN:         RS           1:50         CHECKED:         JG                                                                                                                       |
|          | DRAWING NUMBER: REV: <b>120043.11</b>                                                                                                                                                                                |