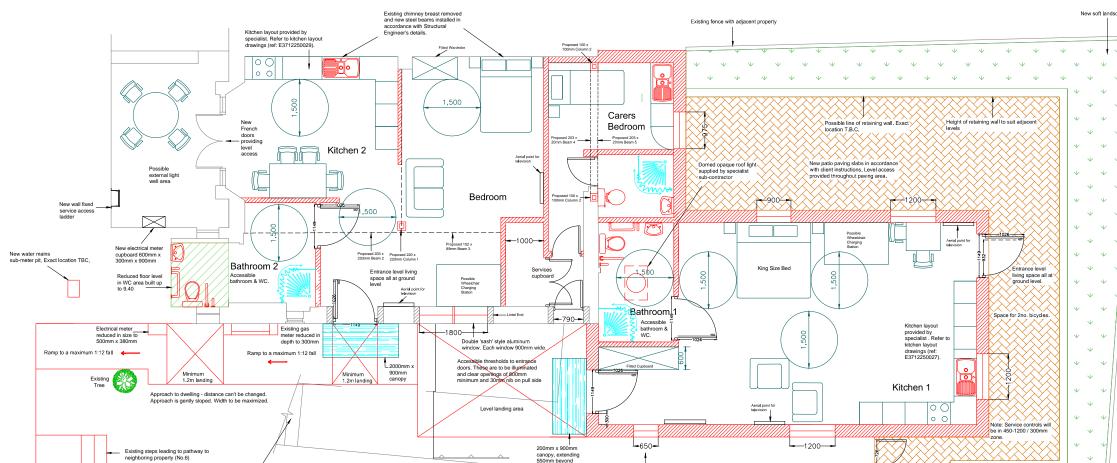

|                                                 | All dir<br>discre          | mensions<br>nensions<br>epancy oc                | are to be scaled fr<br>are to be checked<br>curs between sper<br>upervising officer r | on site,<br>cification                 | where<br>and   |
|-------------------------------------------------|----------------------------|--------------------------------------------------|---------------------------------------------------------------------------------------|----------------------------------------|----------------|
|                                                 |                            |                                                  |                                                                                       |                                        |                |
| ea                                              |                            |                                                  |                                                                                       |                                        |                |
| Garden area and<br>summer house to<br>flat No.8 |                            | Jan 16 2no.<br>Jan 16 Gas                        | r layout amendments and C<br>Chimney breasts removed<br>meter reduced in depth        |                                        |                |
|                                                 |                            | lands                                            | ining wall included along wi<br>scaping to the rear garden a<br>CRIPTION:             |                                        | ng and soft    |
| ng fence<br>Indjacent<br>Ity                    |                            | tts Gro<br>Street,<br>:+44 (0)20<br>W: Wa<br>NT: | Tatt<br>up PLC, 1 G<br>London EC3<br>7280 8000 F: +44 (0<br>tts-internatio            | reat T<br>3R 5A<br>)20 72808<br>nal.co | ower<br>A<br>m |
|                                                 | 8b I<br>Car<br>DRAV<br>Pro | nden,<br>wing tit<br>posed                       | Lower Gro                                                                             | ound                                   |                |
|                                                 | Pla                        | n, Opt                                           | ion 10 Fina                                                                           | 1                                      |                |
|                                                 | SCAL                       | E @ A3:                                          |                                                                                       | DRAWN:                                 | RS             |
| $\setminus$                                     |                            | 00                                               | 29 Jan 16                                                                             | CHECKED                                | -              |