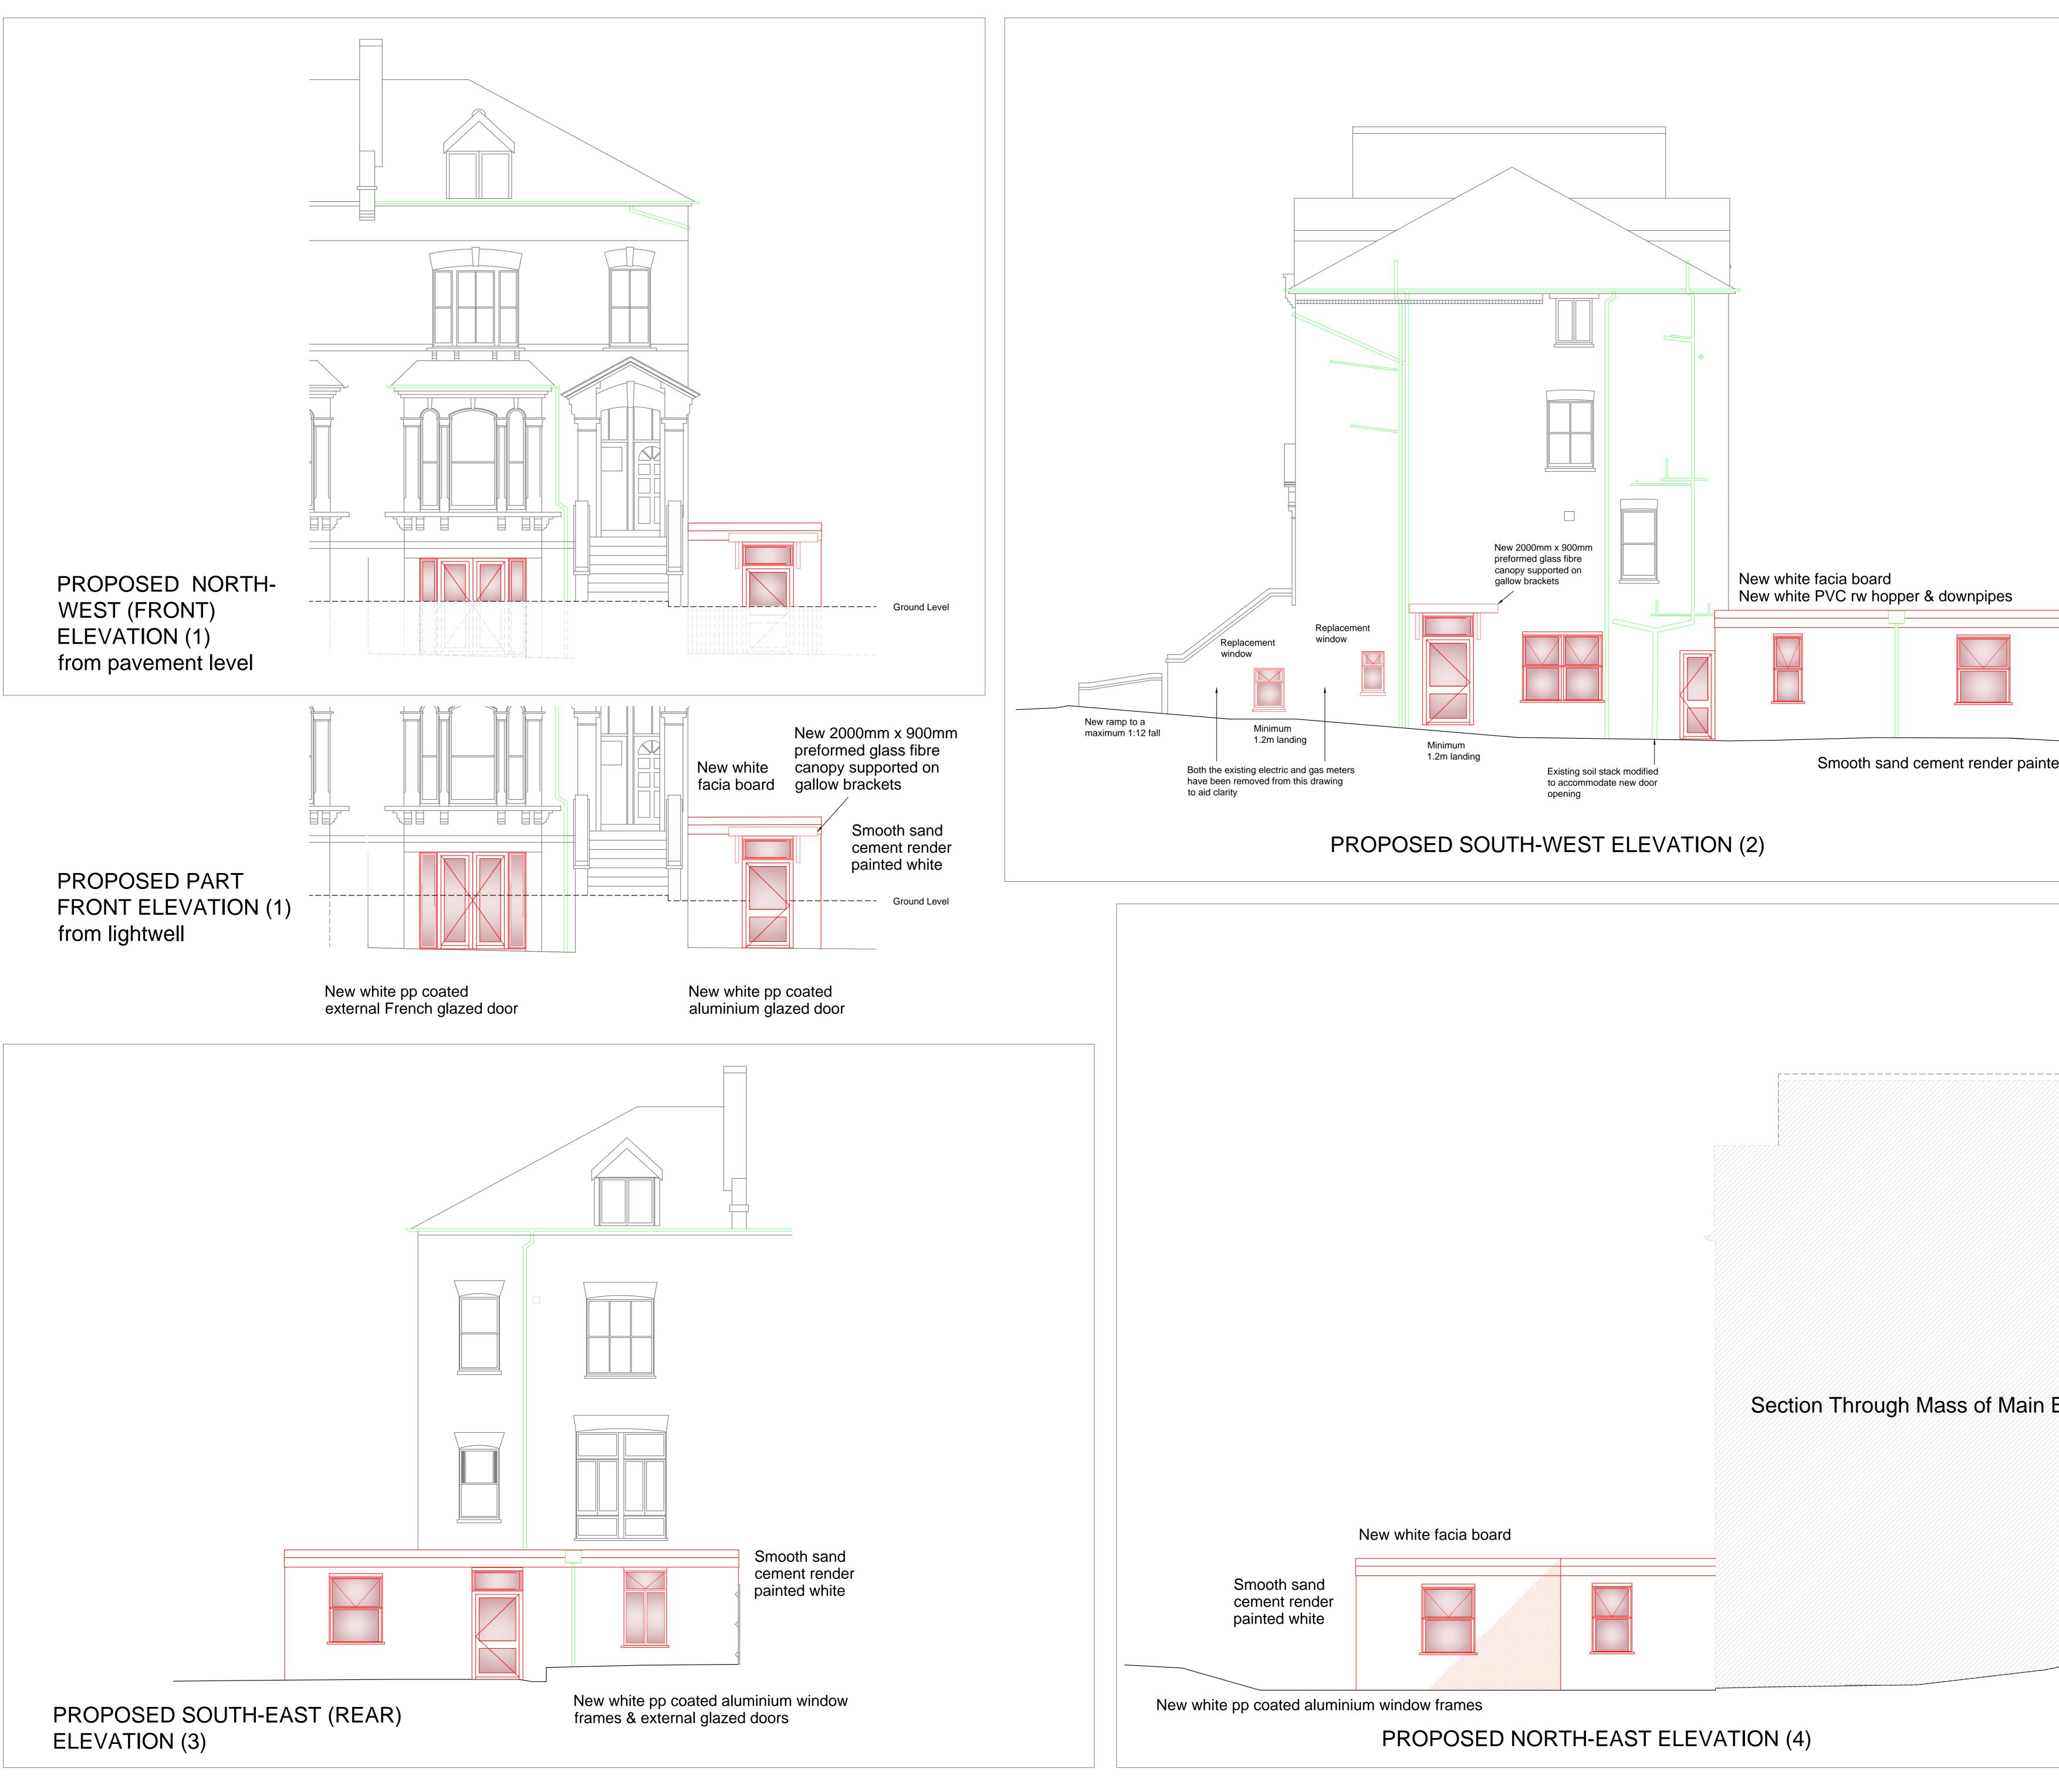

|          | NOTES:<br>No dimensions are to be scaled from this drawing.<br>All dimensions are to be checked on site, where<br>discrepancy occurs between specification and<br>drawings the supervising officer must be notified. |
|----------|----------------------------------------------------------------------------------------------------------------------------------------------------------------------------------------------------------------------|
|          |                                                                                                                                                                                                                      |
|          |                                                                                                                                                                                                                      |
|          |                                                                                                                                                                                                                      |
| d white. |                                                                                                                                                                                                                      |
|          |                                                                                                                                                                                                                      |
|          | REV:     DATE:     DESCRIPTION:                                                                                                                                                                                      |
|          | Watts Group PLC, 1 Great Tower<br>Street, London EC3R 5AAT:+44 (0)20 7280 8000 F: +44 (0)20 72808001W: Watts-international.com                                                                                       |
| Building | London Borough of Camden           PROPERTY:           8b Burghley Road,           Camden, London NW5 1UE                                                                                                            |
|          | DRAWING TITLE:<br>Proposed Elevation                                                                                                                                                                                 |
|          | SCALE @ A0:         DATE:         DRAWN:         RS           1:50         CHECKED:         JG                                                                                                                       |
|          | DRAWING NUMBER: REV: <b>120043.11</b>                                                                                                                                                                                |