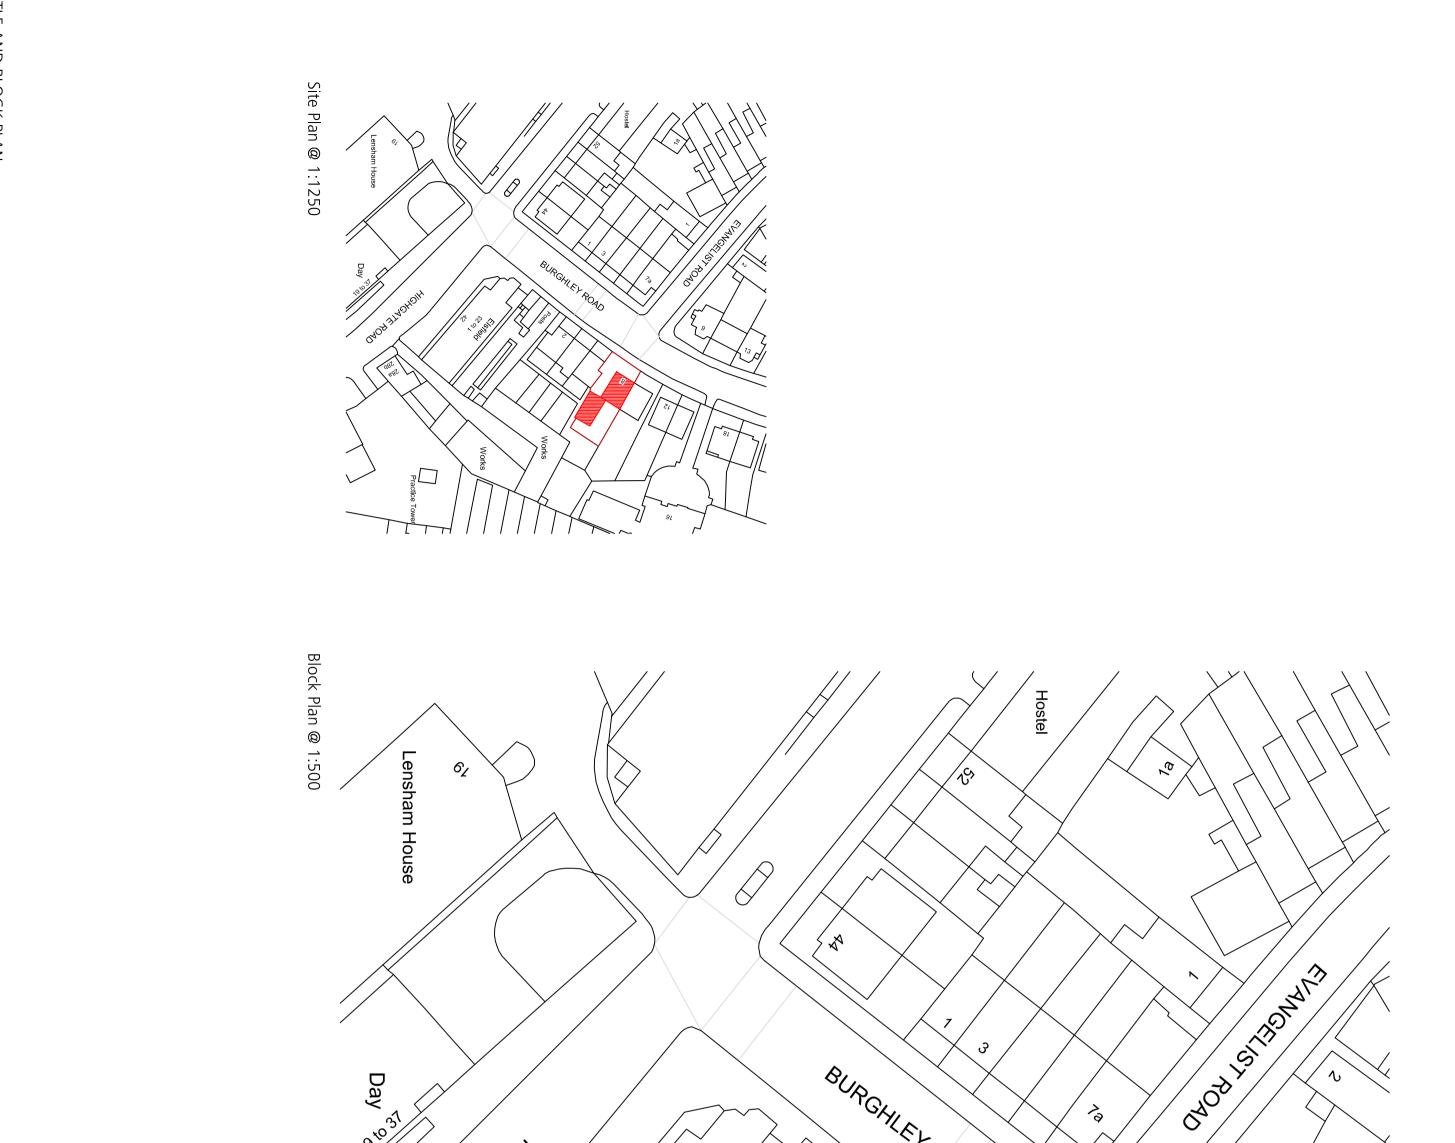

| CNOR THOMAN<br>CNOR THOMAN<br>CNOR THOMAN<br>Practice Tower | Works O O O O O O O O O O O O O O O O O O O |
|-------------------------------------------------------------|---------------------------------------------|
| Amendments:                                                 | All dimensions to be checked on site Notes: |

|                                                 | All dir<br>discre          | mensions<br>nensions<br>epancy oc                | are to be scaled fr<br>are to be checked<br>curs between sper<br>upervising officer r | on site,<br>cification                 | where<br>and   |
|-------------------------------------------------|----------------------------|--------------------------------------------------|---------------------------------------------------------------------------------------|----------------------------------------|----------------|
|                                                 |                            |                                                  |                                                                                       |                                        |                |
| ea                                              |                            |                                                  |                                                                                       |                                        |                |
| Garden area and<br>summer house to<br>flat No.8 |                            | Jan 16 2no.<br>Jan 16 Gas                        | r layout amendments and C<br>Chimney breasts removed<br>meter reduced in depth        |                                        |                |
|                                                 |                            | lands                                            | ining wall included along wi<br>scaping to the rear garden a<br>CRIPTION:             |                                        | ng and soft    |
| ng fence<br>Indjacent<br>Ity                    |                            | tts Gro<br>Street,<br>:+44 (0)20<br>W: Wa<br>NT: | Tatt<br>up PLC, 1 G<br>London EC3<br>7280 8000 F: +44 (0<br>tts-internatio            | reat T<br>3R 5A<br>)20 72808<br>nal.co | ower<br>A<br>m |
|                                                 | 8b I<br>Car<br>DRAV<br>Pro | nden,<br>wing tit<br>posed                       | Lower Gro                                                                             | ound                                   |                |
|                                                 | Pla                        | n, Opt                                           | ion 10 Fina                                                                           | 1                                      |                |
|                                                 | SCAL                       | E @ A3:                                          |                                                                                       | DRAWN:                                 | RS             |
| $\setminus$                                     |                            | 00                                               | 29 Jan 16                                                                             | CHECKED                                | -              |