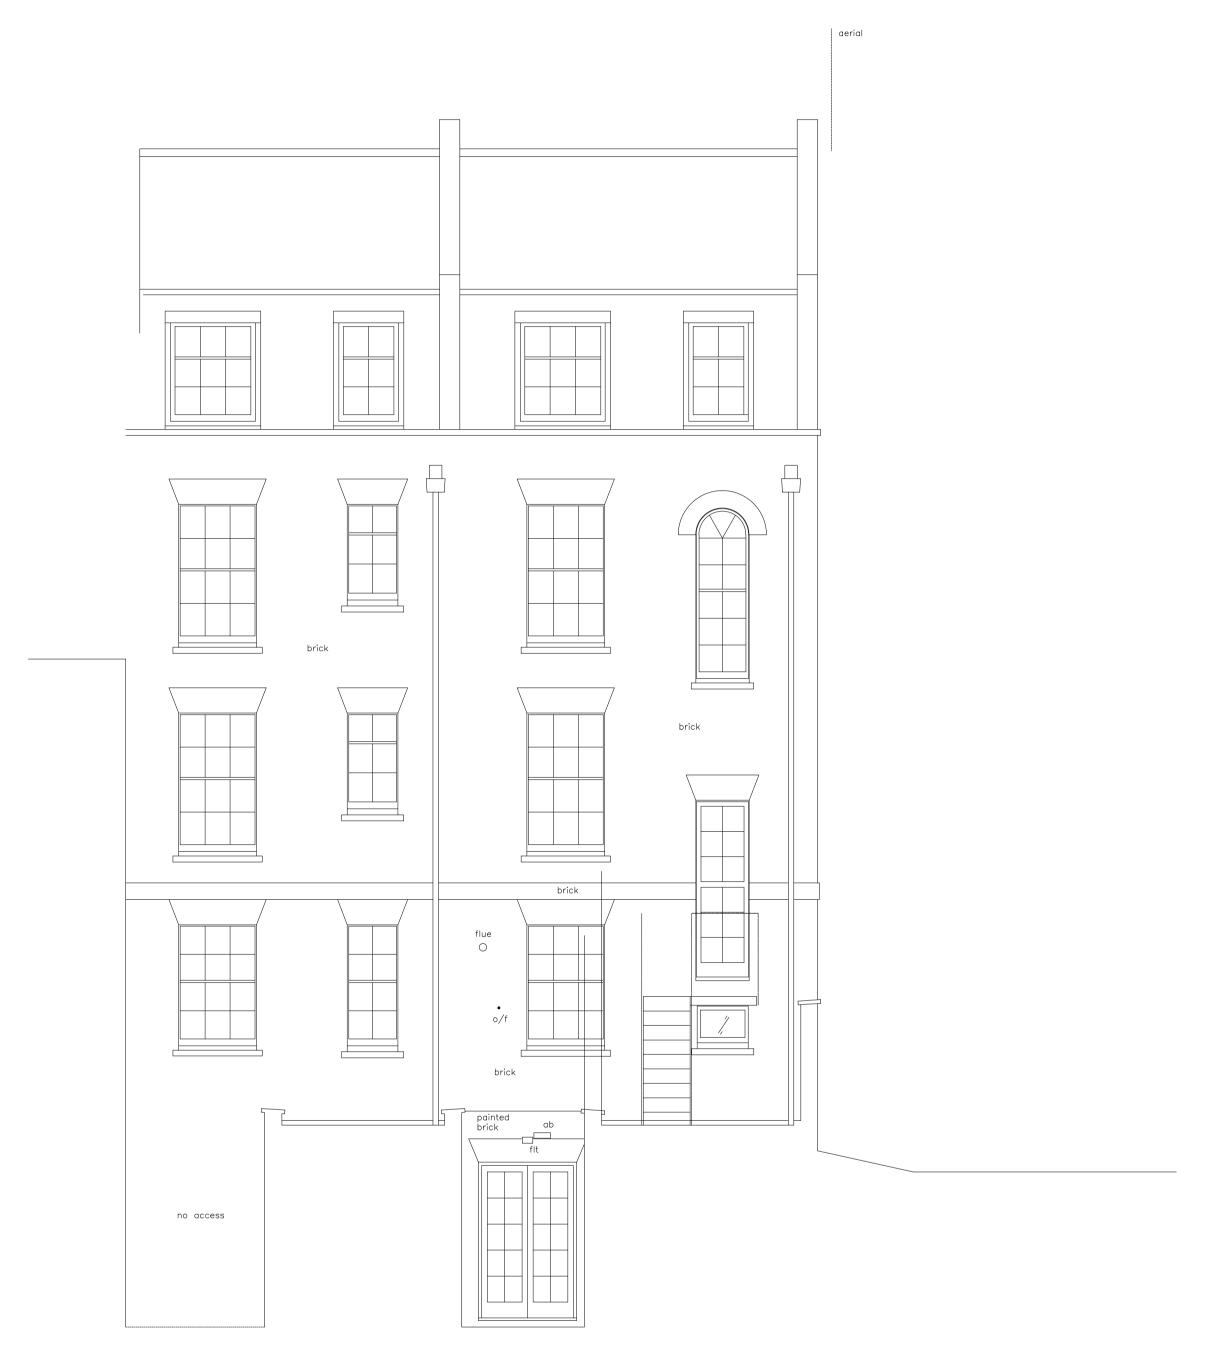

## REAR ELEVATION AS EXISTING

| CONNOLLY ARCHITECTS 7 Albion Buildings, 1 Back Hill, Clerkenwell, London EC1R 5EN | T: 020 716 | 8 0101 F: | 087 0751 8552 damian@cor       | nolly-architects.co. |
|-----------------------------------------------------------------------------------|------------|-----------|--------------------------------|----------------------|
| project FLAT 1, COPPERFIELD HOUSE<br>NORTHINGTON STREET, WC1N 2nw                 | drawn DWC  | audited   | scale<br>1-50 : A1, 1-100 : A3 | date 01 16           |
| drg title FRONT AND REAR ELVATIONS AS EXISTING                                    | job no.    | 03        | drg.no.                        | rev                  |