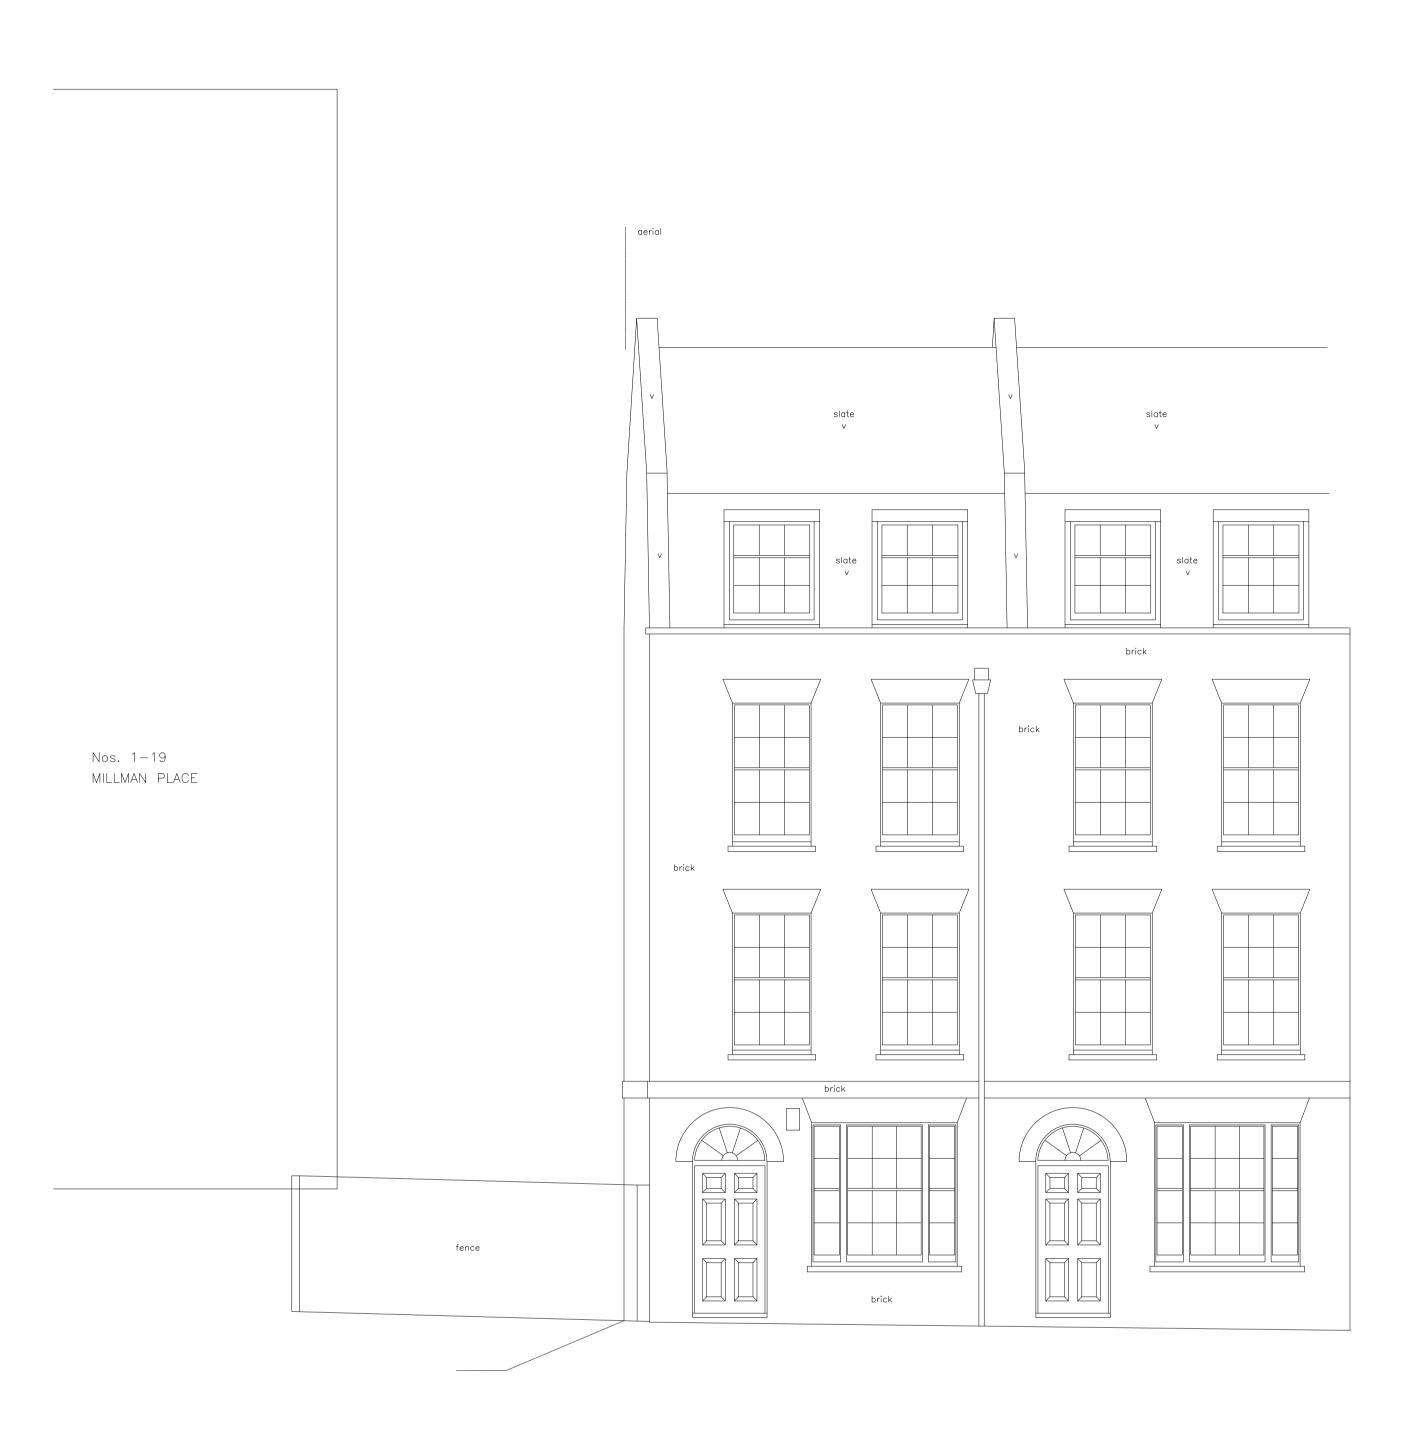

FRONT ELEVATION AS EXISTING
NO ALTERATIONS PROPOSED TO FRONT ELEVATION





## REAR ELEVATION AS EXISTING



| CONNOLLY ARCHITECTS 7 Albion Buildings, 1 Back Hill, Clerkenwell, London EC1R 5EN | T: 020 716 | 8 0101 F: | 087 0751 8552 damian@cor       | nolly-architects.co. |
|-----------------------------------------------------------------------------------|------------|-----------|--------------------------------|----------------------|
| project FLAT 1, COPPERFIELD HOUSE<br>NORTHINGTON STREET, WC1N 2nw                 | drawn DWC  | audited   | scale<br>1-50 : A1, 1-100 : A3 | date 01 16           |
| drg title FRONT AND REAR ELVATIONS AS EXISTING                                    | job no.    | 03        | drg.no.                        | rev                  |