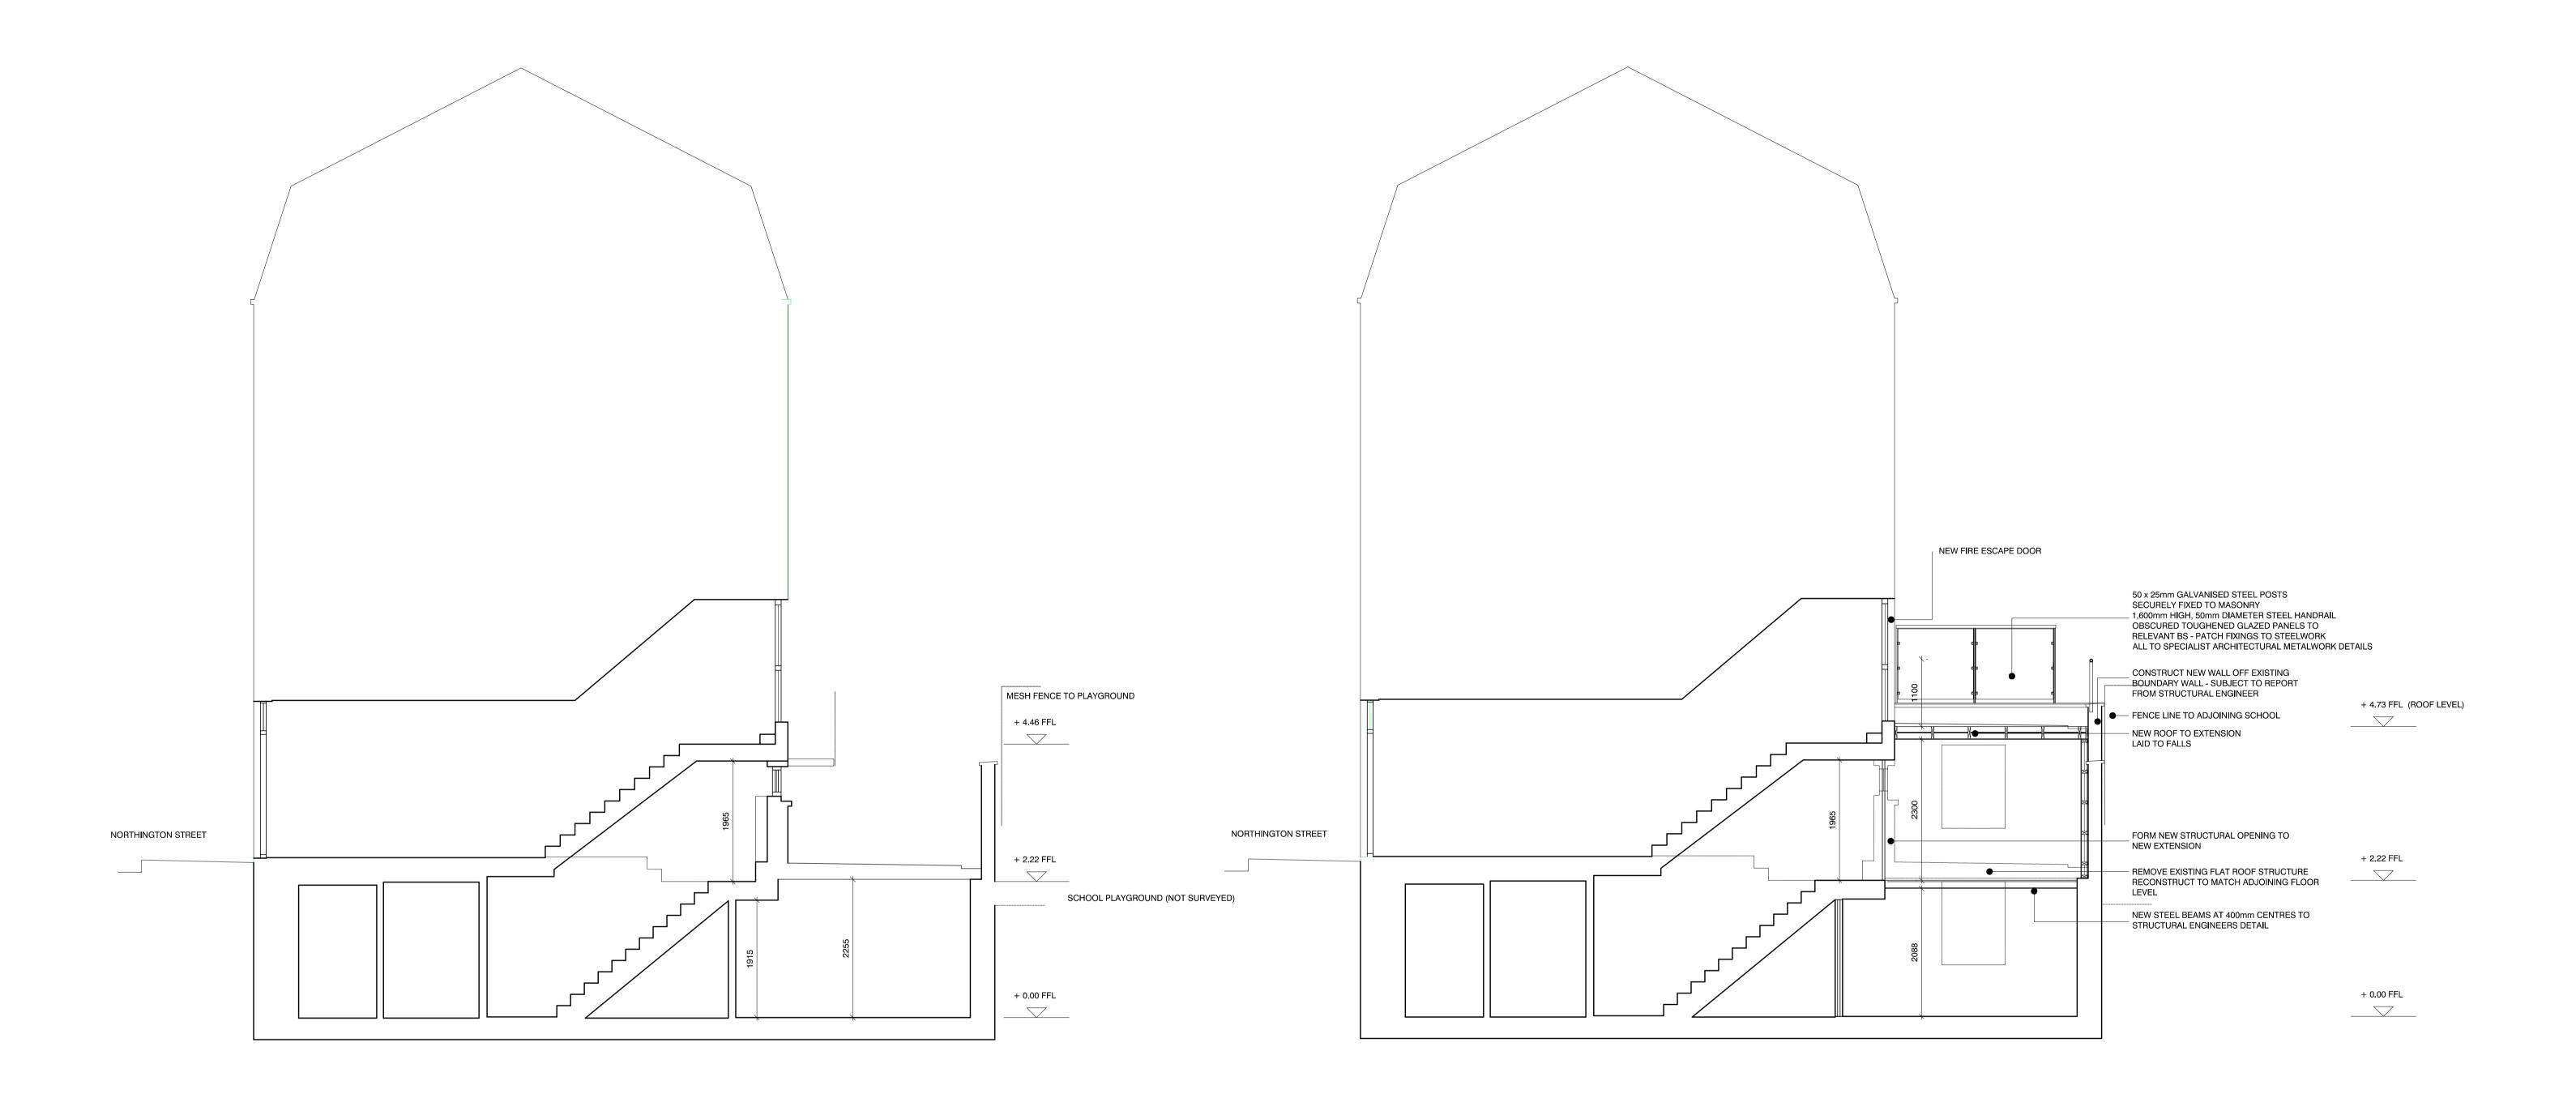

SECTION THROUGH FLAT 1 AS EXISTING

SECTION THROUGH FLAT 1 AS PROPOSED

| -    | -    | - | -   | -   |
|------|------|---|-----|-----|
| rev. | date |   | drn | aud |

| CONNOLLY ARCHITECTS                                                                                                           |         |         |                       |       |  |  |  |
|-------------------------------------------------------------------------------------------------------------------------------|---------|---------|-----------------------|-------|--|--|--|
| 7 Albion Buildings, 1 Back Hill, Clerkenwell, London EC1R 5EN T: 020 7168 0101 F: 087 0751 8552 damian@connolly-architects.co |         |         |                       |       |  |  |  |
| project FLAT 1, COPPERFIELD HOUSE                                                                                             | drawn   | audited | scale                 | date  |  |  |  |
| NORTHINGTON STREET, WC1N                                                                                                      | DWC     | _       | 1-50 : A1, 1-100 : A3 | 01 16 |  |  |  |
| drg title                                                                                                                     | job no. |         | drg.no.               | rev   |  |  |  |
| EXISTING AND PROPOSED SECTIONS                                                                                                | 15      | 03      | P 02                  |       |  |  |  |
| FILE: XREF'S:                                                                                                                 |         |         |                       |       |  |  |  |