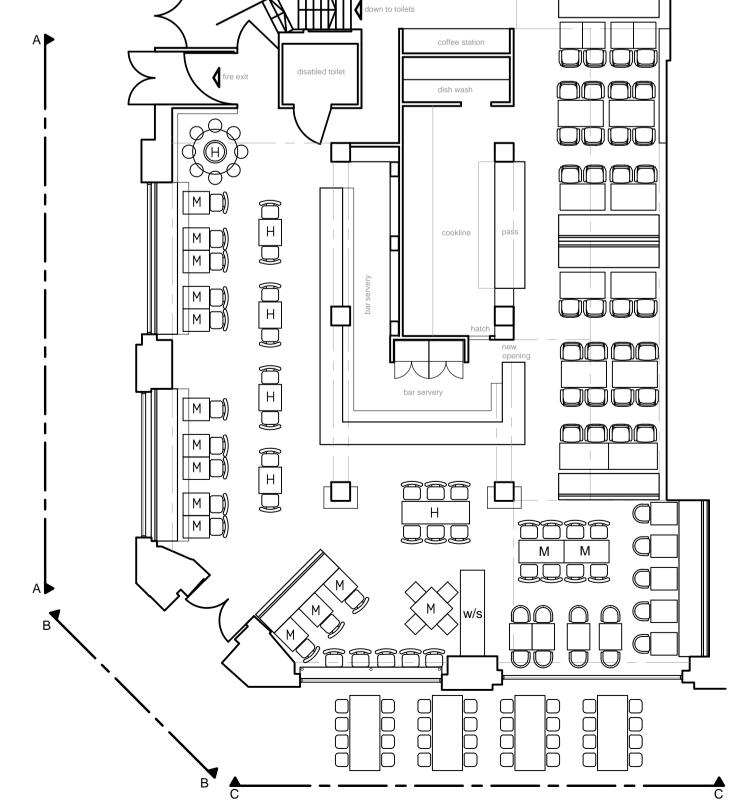

applied to window

internally

Proposed Elevation C-C



**Proposed Visual of Elevations** 



Any structural information on this

Figured dimensions only to be taken from this drawing .
DO NOT SCALE .All dimensions to be verified on site prior to the commencement of work .

Copyright .

otherwise assigned.

drawing is indicative only . No structural details to be taken from this drawing ,all structural details to be referred to a structural engineer. All contractors must visit the site and be responsible for checking all

setting out dimensions . Notify PLAY DESIGN CONSULTANTS of any discrepancies prior to any

manufacture or construction works.

## PLAY DESIGN CONSULTANTS LTD

Front elevation visual updated

24 Market Street Bromsgrove Worcestershire B**618**DA

| Tragus              |             |            |  |
|---------------------|-------------|------------|--|
| PROJECT