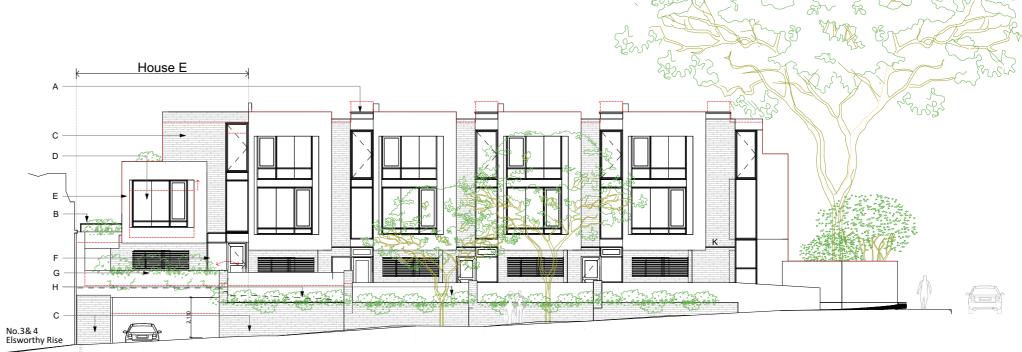

## **SOUTH ELEVATION**

1:200

EAST ELEVATION (FRONT) ELSWORTHY RISE

# WEST ELEVATION (BACK) PRIVATE GARDENS

1:200

- KEY LEGEND

  A. Openeable glazed rooflight
  B. Painted metal railing C. Brick wall to match existing
- D. Double glazed painted windows
- E. Render facade

- F. Timber external doors G. Timber louvres
- H. Render planter boxes I. Glazed extruded facade
- J. Painted aluminium framed K. Glass roof over entrance