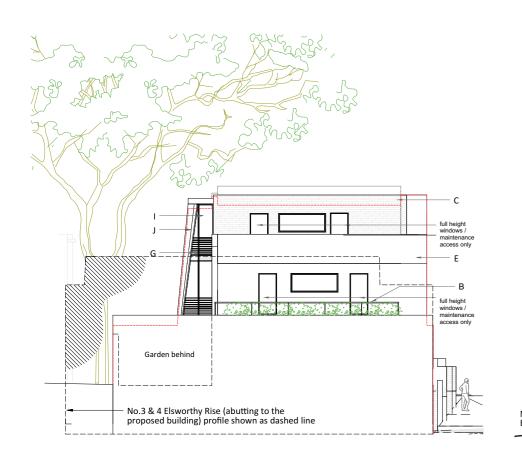

# WEST ELEVATION (BACK) PRIVATE GARDENS

1:200

- KEY LEGEND

  A. Openeable glazed rooflight
  B. Painted metal railing C. Brick wall to match existing
- D. Double glazed painted windows
- E. Render facade

- F. Timber external doors G. Timber louvres
- H. Render planter boxes I. Glazed extruded facade
- J. Painted aluminium framed K. Glass roof over entrance