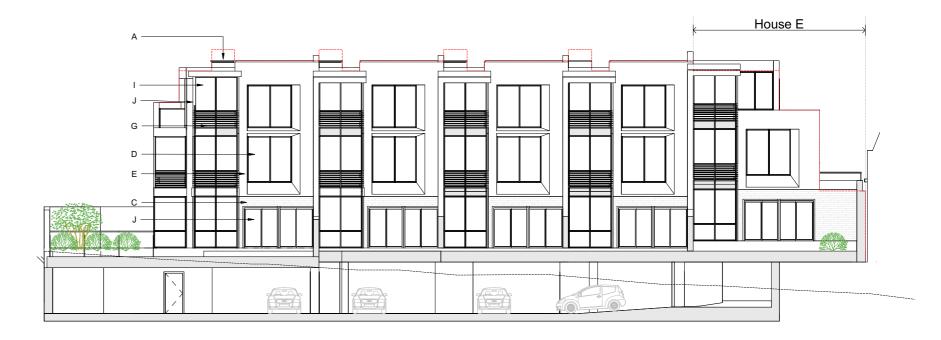

## NORTH ELEVATION ADELAIDE ROAD

1:200

# WEST ELEVATION (BACK) PRIVATE GARDENS

1:200

- KEY LEGEND

  A. Openeable glazed rooflight
  B. Painted metal railing C. Brick wall to match existing
- D. Double glazed painted windows
- E. Render facade

- F. Timber external doors G. Timber louvres
- H. Render planter boxes I. Glazed extruded facade
- J. Painted aluminium framed K. Glass roof over entrance