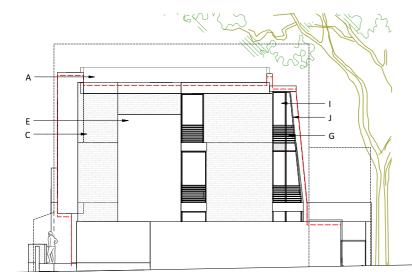

## NORTH ELEVATION ADELAIDE ROAD

1:200

House E

| Do not Scale from this drawing Use figured dimensions only A B | vDate Dwn Description 29/07/15 Issued for Planning 15/01/16 House E amended, external first floor wall moved to line up with ground floor wall below. 01/02/16 House E amended, external second floor wall moved 600mm to maintain original proposed proportions. | Line indicates consented NMA application 2015/4714/P  Line indicates consented application 2012/3923/P | KEY LEGEND  A. Openeable glazed rooflight B. Painted metal railing C. Brick wall to match existing D. Double glazed painted windows E. Render facade | F. Timber external doors G. Timber louvres H. Render planter boxes I. Glazed extruded facade J. Painted aluminium framed K. Glass roof over entrance | <u> </u> | Client:  Status:  PLANNING | Kalkwarf Architects  46-48 Grosvenor Gardens, London. SW1W OEB Telephone 020 7160 0860 | Project: Adelaide Drawing: Elevation Scale(s): 1:200 Project No: 15233 |  | Drawn:<br>KA | Checked:<br>KA<br>Revision: |
|----------------------------------------------------------------|-------------------------------------------------------------------------------------------------------------------------------------------------------------------------------------------------------------------------------------------------------------------|--------------------------------------------------------------------------------------------------------|------------------------------------------------------------------------------------------------------------------------------------------------------|------------------------------------------------------------------------------------------------------------------------------------------------------|----------|----------------------------|----------------------------------------------------------------------------------------|------------------------------------------------------------------------|--|--------------|-----------------------------|
|----------------------------------------------------------------|-------------------------------------------------------------------------------------------------------------------------------------------------------------------------------------------------------------------------------------------------------------------|--------------------------------------------------------------------------------------------------------|------------------------------------------------------------------------------------------------------------------------------------------------------|------------------------------------------------------------------------------------------------------------------------------------------------------|----------|----------------------------|----------------------------------------------------------------------------------------|------------------------------------------------------------------------|--|--------------|-----------------------------|