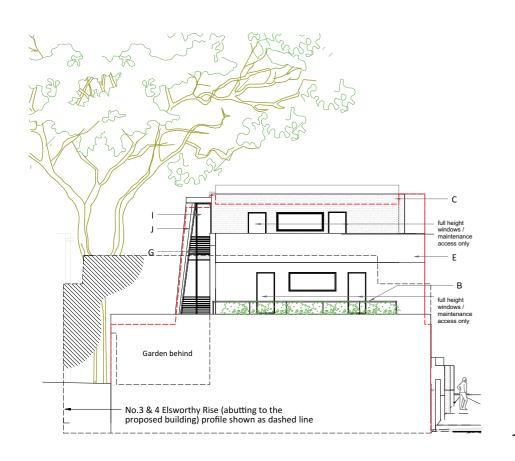

## NORTH ELEVATION ADELAIDE ROAD

1:200

House E

| Do not Scale from this drawing Use figured dimensions only A B | vDate Dwn Description 29/07/15 Issued for Planning 15/01/16 House E amended, external first floor wall moved to line up with ground floor wall below. 01/02/16 House E amended, external second floor wall moved 600mm to maintain original proposed proportions. | Line indicates consented NMA application 2015/4714/P  Line indicates consented application 2012/3923/P | KEY LEGEND  A. Openeable glazed rooflight B. Painted metal railing C. Brick wall to match existing D. Double glazed painted windows E. Render facade | F. Timber external doors G. Timber louvres H. Render planter boxes I. Glazed extruded facade J. Painted aluminium framed K. Glass roof over entrance | <u> </u> | Client:  Status:  PLANNING | Kalkwarf Architects  46-48 Grosvenor Gardens, London. SW1W OEB Telephone 020 7160 0860 | Project: Adelaide Drawing: Elevation Scale(s): 1:200 Project No: 15233 |  | Drawn:<br>KA | Checked:<br>KA<br>Revision: |
|----------------------------------------------------------------|-------------------------------------------------------------------------------------------------------------------------------------------------------------------------------------------------------------------------------------------------------------------|--------------------------------------------------------------------------------------------------------|------------------------------------------------------------------------------------------------------------------------------------------------------|------------------------------------------------------------------------------------------------------------------------------------------------------|----------|----------------------------|----------------------------------------------------------------------------------------|------------------------------------------------------------------------|--|--------------|-----------------------------|
|----------------------------------------------------------------|-------------------------------------------------------------------------------------------------------------------------------------------------------------------------------------------------------------------------------------------------------------------|--------------------------------------------------------------------------------------------------------|------------------------------------------------------------------------------------------------------------------------------------------------------|------------------------------------------------------------------------------------------------------------------------------------------------------|----------|----------------------------|----------------------------------------------------------------------------------------|------------------------------------------------------------------------|--|--------------|-----------------------------|