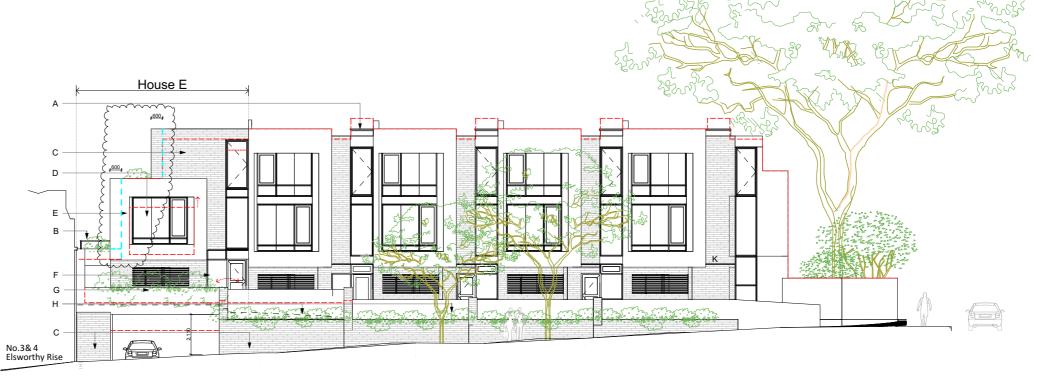

## **SOUTH ELEVATION**

1:200

EAST ELEVATION (FRONT) ELSWORTHY RISE

## NORTH ELEVATION ADELAIDE ROAD

1:200

House E

| Do not Scale from this drawing Use figured dimensions only A B | vDate Dwn Description 29/07/15 Issued for Planning 15/01/16 House E amended, external first floor wall moved to line up with ground floor wall below. 01/02/16 House E amended, external second floor wall moved 600mm to maintain original proposed proportions. | Line indicates consented NMA application 2015/4714/P  Line indicates consented application 2012/3923/P | KEY LEGEND  A. Openeable glazed rooflight B. Painted metal railing C. Brick wall to match existing D. Double glazed painted windows E. Render facade | F. Timber external doors G. Timber louvres H. Render planter boxes I. Glazed extruded facade J. Painted aluminium framed K. Glass roof over entrance | <u> </u> | Client:  Status:  PLANNING | Kalkwarf Architects  46-48 Grosvenor Gardens, London. SW1W OEB Telephone 020 7160 0860 | Project: Adelaide Drawing: Elevation Scale(s): 1:200 Project No: 15233 |  | Drawn:<br>KA | Checked:<br>KA<br>Revision: |
|----------------------------------------------------------------|-------------------------------------------------------------------------------------------------------------------------------------------------------------------------------------------------------------------------------------------------------------------|--------------------------------------------------------------------------------------------------------|------------------------------------------------------------------------------------------------------------------------------------------------------|------------------------------------------------------------------------------------------------------------------------------------------------------|----------|----------------------------|----------------------------------------------------------------------------------------|------------------------------------------------------------------------|--|--------------|-----------------------------|
|----------------------------------------------------------------|-------------------------------------------------------------------------------------------------------------------------------------------------------------------------------------------------------------------------------------------------------------------|--------------------------------------------------------------------------------------------------------|------------------------------------------------------------------------------------------------------------------------------------------------------|------------------------------------------------------------------------------------------------------------------------------------------------------|----------|----------------------------|----------------------------------------------------------------------------------------|------------------------------------------------------------------------|--|--------------|-----------------------------|