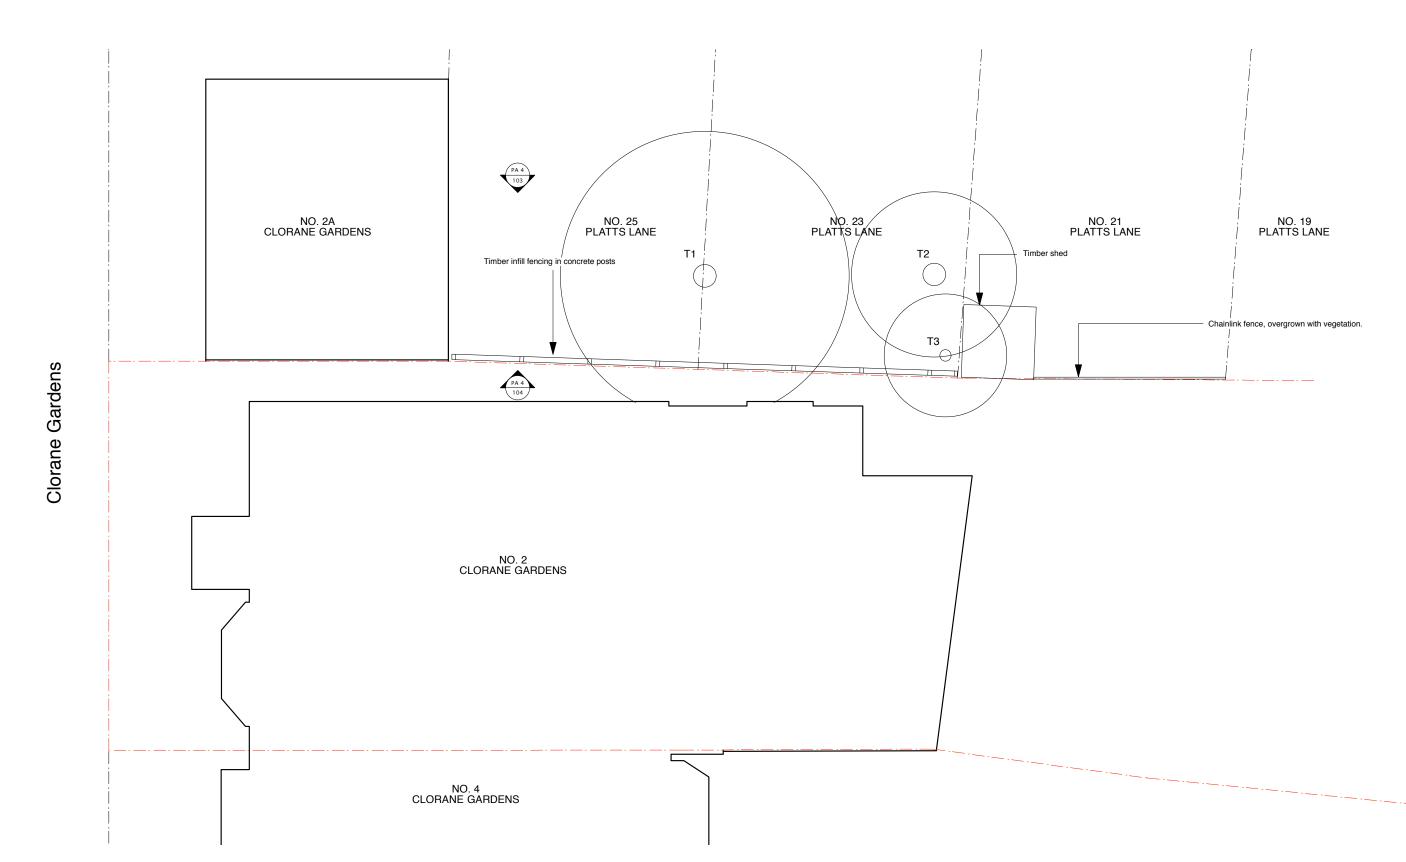

#### Reason for Application

Our Client is seeking to complete the construction of a brick wall along the boundary for his garden with the rear gardens of his neighbours' houses. He wishes to build the wall up to align with 2m high fences in his neighbour's gardens at nos. 23 & 25 Platts Lane. Ordinarily this work would enjoy Permitted Development status, however the land levels either side of the boundary are divergent, our Client's land falls away and is lower than his neighbours.

Alongside the garden at no. 21, a lower wall height has been agreed between the two neighbours, as drawn.

As the wall is to be built entirely on his land, our Client will need to apply for planning permission to raise the height of the wall from that allowable under PD in his boundary to what would be allowable under PD for his neighbours.

The wall will be constructed against the end of the gardens at nos. 21, 23 & 25 Platts Lane.

2 Clorane Gardens, NW3 7PR

| Notes                                                                                                                                                                                                                                                                |                       | Rev | Date | Notes | robert <b>dye</b>                                                   |                                   |
|----------------------------------------------------------------------------------------------------------------------------------------------------------------------------------------------------------------------------------------------------------------------|-----------------------|-----|------|-------|---------------------------------------------------------------------|-----------------------------------|
| These plans and specifications prepared by Robert Dye Architects<br>LLP as instruments of professional service shall remain the property<br>of Robert Dye Architects LLP.                                                                                            |                       |     |      |       | Robert Dye Architects LLP<br>4 Ella Mews Cressy Road London NW3 2NH |                                   |
| These plans may not be copied or re-used without the express<br>written consent of Robert Dye Architects LLP. The use of these plans<br>for construction is permitted only when specifically released for<br>construction reference by a dated authorised signature. | Ν                     |     |      |       |                                                                     | w.robertdye.com<br>@robertdye.com |
| These plans are project and site specific and shall only be used for                                                                                                                                                                                                 |                       |     |      |       | project                                                             | project no                        |
| their intended purpose unless otherwise permitted by written consent<br>of Robert Dye Architects LLP.                                                                                                                                                                |                       |     |      |       | 2 Clorane Gardens                                                   | 218                               |
| All dimensions shown are indicative and must be double checked on<br>site by the contractor. Any inconsistencies found must be reported to<br>Robert Dye Architects LLP.                                                                                             | 0 <u>10m 20m 5</u> 0m |     |      |       | drawing<br>Location Plan                                            | <sup>scale</sup><br>1:1250@A3     |
| DO NOT SCALE FROM THE DRAWING                                                                                                                                                                                                                                        |                       |     |      |       | Location rian                                                       | drawn by<br>AB                    |
|                                                                                                                                                                                                                                                                      |                       |     |      |       | drawing no rev                                                      | date<br>Feb 2016                  |
|                                                                                                                                                                                                                                                                      |                       |     |      |       | PA4 - 000 /                                                         | <sup>dwg status</sup><br>planning |