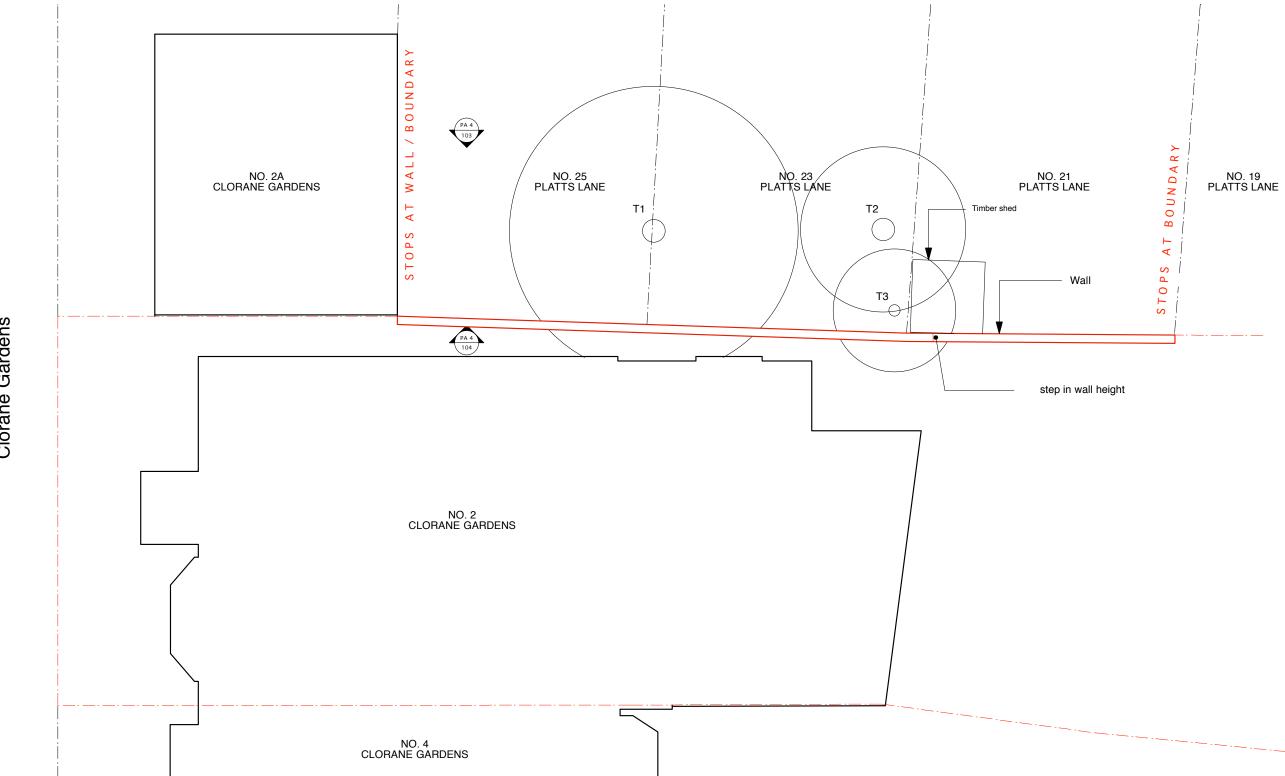

#### Reason for Application

Our Client is seeking to complete the construction of a brick wall along the boundary for his garden with the rear gardens of his neighbours' houses. He wishes to build the wall up to align with 2m high fences in his neighbour's gardens at nos. 23 & 25 Platts Lane. Ordinarily this work would enjoy Permitted Development status, however the land levels either side of the boundary are divergent, our Client's land falls away and is lower than his neighbours.

Alongside the garden at no. 21, a lower wall height has been agreed between the two neighbours, as drawn.

As the wall is to be built entirely on his land, our Client will need to apply for planning permission to raise the height of the wall from that allowable under PD in his boundary to what would be allowable under PD for his neighbours.

The wall will be constructed against the end of the gardens at nos. 21, 23 & 25 Platts Lane.

2 Clorane Gardens, NW3 7PR

| Notes                                                                                                                                                                                                                                                                |                       | Rev | Date | Notes | robert <b>dye</b>                                                   |                                   |
|----------------------------------------------------------------------------------------------------------------------------------------------------------------------------------------------------------------------------------------------------------------------|-----------------------|-----|------|-------|---------------------------------------------------------------------|-----------------------------------|
| These plans and specifications prepared by Robert Dye Architects<br>LLP as instruments of professional service shall remain the property<br>of Robert Dye Architects LLP.                                                                                            |                       |     |      |       | Robert Dye Architects LLP<br>4 Ella Mews Cressy Road London NW3 2NH |                                   |
| These plans may not be copied or re-used without the express<br>written consent of Robert Dye Architects LLP. The use of these plans<br>for construction is permitted only when specifically released for<br>construction reference by a dated authorised signature. | Ν                     |     |      |       |                                                                     | w.robertdye.com<br>@robertdye.com |
| These plans are project and site specific and shall only be used for                                                                                                                                                                                                 |                       |     |      |       | project                                                             | project no                        |
| their intended purpose unless otherwise permitted by written consent<br>of Robert Dye Architects LLP.                                                                                                                                                                |                       |     |      |       | 2 Clorane Gardens                                                   | 218                               |
| All dimensions shown are indicative and must be double checked on<br>site by the contractor. Any inconsistencies found must be reported to<br>Robert Dye Architects LLP.                                                                                             | 0 <u>10m 20m 5</u> 0m |     |      |       | drawing<br>Location Plan                                            | <sup>scale</sup><br>1:1250@A3     |
| DO NOT SCALE FROM THE DRAWING                                                                                                                                                                                                                                        |                       |     |      |       | Location rian                                                       | drawn by<br>AB                    |
|                                                                                                                                                                                                                                                                      |                       |     |      |       | drawing no rev                                                      | date<br>Feb 2016                  |
|                                                                                                                                                                                                                                                                      |                       |     |      |       | PA4 - 000 /                                                         | <sup>dwg status</sup><br>planning |