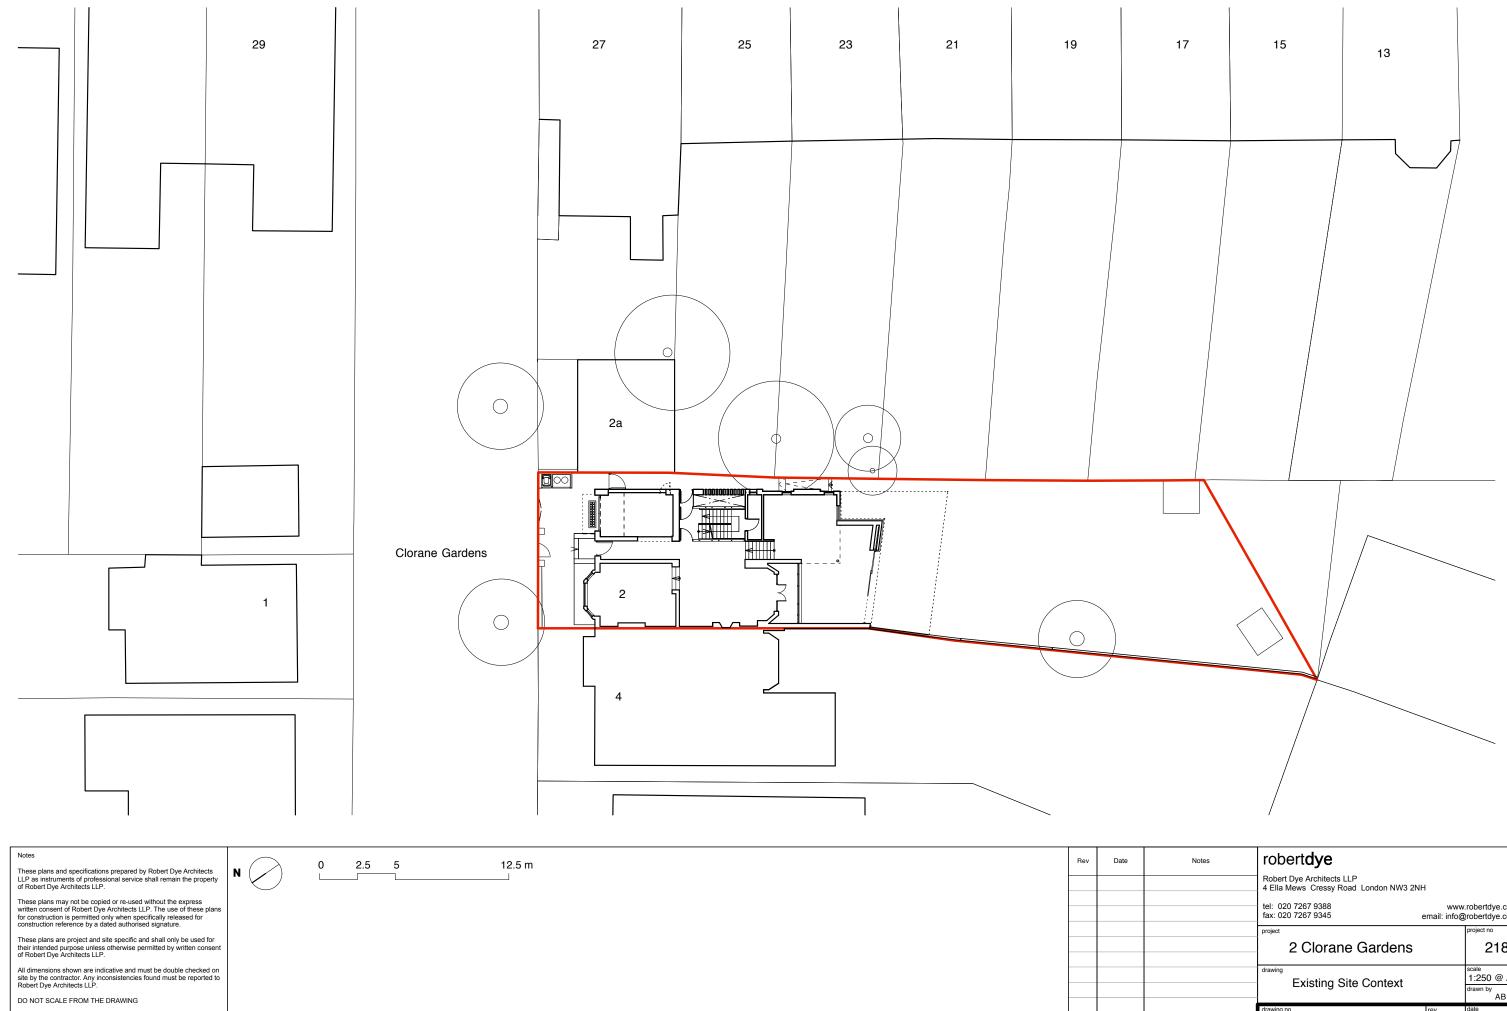

# Householder Planning Application - 2 Clorane Gardens, London, NW3 7PR

January 2016

PA4

Practice Descript

DRAWINGS

Site Location Plan Existing Site Cont GF Plan prior to o East Elevation pri West Elevation pri

## Contents

| otion                 | 3         |           |
|-----------------------|-----------|-----------|
| ent                   | 4         |           |
|                       |           |           |
|                       |           |           |
| an                    | PA4 - 000 | 1:1250@A3 |
| ntext                 | PA4 - 001 | 1:250@A3  |
| commencement          | PA4 - 002 | 1:100@A3  |
| prior to commencement | PA4 - 003 | 1:100@A3  |
| prior to commencement | PA4 - 004 | 1:100@A3  |
|                       |           |           |
| Context               | PA4 - 101 | 1:250@A3  |
| nd Floor Plan         | PA4 - 102 | 1:100@A3  |
| Elevation             | PA4 - 103 | 1:100@A3  |
| Elevation             | PA4 - 104 | 1:100@A3  |
|                       |           |           |

The wall will be constructed against the end of the gardens at nos. 21, 23 & 25 Platts Lane.

2 Clorane Gardens, NW3 7PR

| Notes                                                                                                                                                                                                                                                                |                       | Rev | Date | Notes | robert <b>dye</b>                                                   |                                   |
|----------------------------------------------------------------------------------------------------------------------------------------------------------------------------------------------------------------------------------------------------------------------|-----------------------|-----|------|-------|---------------------------------------------------------------------|-----------------------------------|
| These plans and specifications prepared by Robert Dye Architects<br>LLP as instruments of professional service shall remain the property<br>of Robert Dye Architects LLP.                                                                                            |                       |     |      |       | Robert Dye Architects LLP<br>4 Ella Mews Cressy Road London NW3 2NH |                                   |
| These plans may not be copied or re-used without the express<br>written consent of Robert Dye Architects LLP. The use of these plans<br>for construction is permitted only when specifically released for<br>construction reference by a dated authorised signature. | Ν                     |     |      |       |                                                                     | w.robertdye.com<br>@robertdye.com |
| These plans are project and site specific and shall only be used for                                                                                                                                                                                                 |                       |     |      |       | project                                                             | project no                        |
| their intended purpose unless otherwise permitted by written consent<br>of Robert Dye Architects LLP.                                                                                                                                                                |                       |     |      |       | 2 Clorane Gardens                                                   | 218                               |
| All dimensions shown are indicative and must be double checked on<br>site by the contractor. Any inconsistencies found must be reported to<br>Robert Dye Architects LLP.                                                                                             | 0 <u>10m 20m 5</u> 0m |     |      |       | drawing<br>Location Plan                                            | <sup>scale</sup><br>1:1250@A3     |
| DO NOT SCALE FROM THE DRAWING                                                                                                                                                                                                                                        |                       |     |      |       | Location rian                                                       | drawn by<br>AB                    |
|                                                                                                                                                                                                                                                                      |                       |     |      |       | drawing no rev                                                      | date<br>Feb 2016                  |
|                                                                                                                                                                                                                                                                      |                       |     |      |       | PA4 - 000 /                                                         | <sup>dwg status</sup><br>planning |