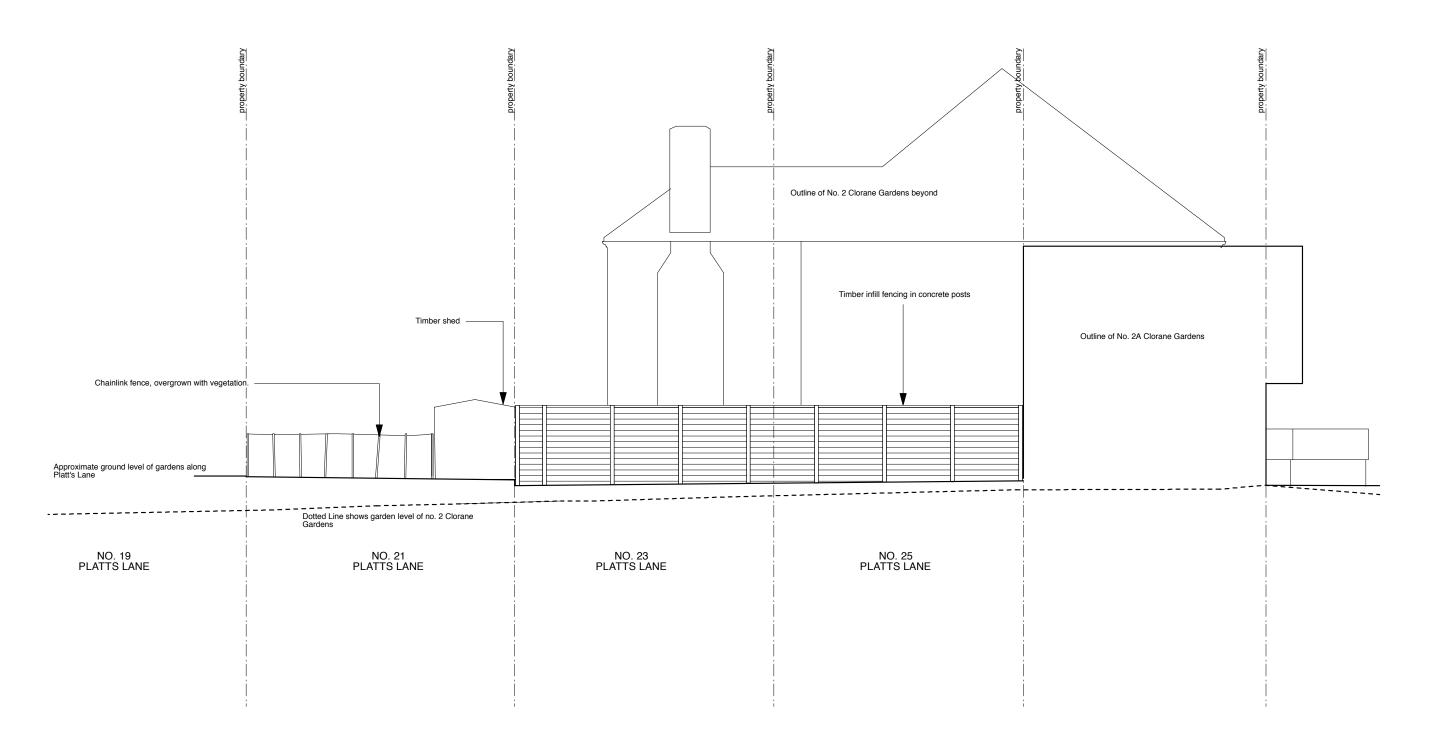

#### Design

The wall has been built in soft red handmade bricks in Flemish bond, chosen to match the house, The extra height applied for in this submission will continue in the same brick and bond. The wall will be finished with a brick-on-edge capping detail in the same brick.

The wall will be constructed against the end of the gardens at nos. 21, 23 & 25 Platts Lane.

2 Clorane Gardens, NW3 7PR

| Notes                                                                                                                                                                                                                                                                |                       | Rev | Date | Notes | robert <b>dye</b>                                                   |                                   |
|----------------------------------------------------------------------------------------------------------------------------------------------------------------------------------------------------------------------------------------------------------------------|-----------------------|-----|------|-------|---------------------------------------------------------------------|-----------------------------------|
| These plans and specifications prepared by Robert Dye Architects<br>LLP as instruments of professional service shall remain the property<br>of Robert Dye Architects LLP.                                                                                            |                       |     |      |       | Robert Dye Architects LLP<br>4 Ella Mews Cressy Road London NW3 2NH |                                   |
| These plans may not be copied or re-used without the express<br>written consent of Robert Dye Architects LLP. The use of these plans<br>for construction is permitted only when specifically released for<br>construction reference by a dated authorised signature. | Ν                     |     |      |       |                                                                     | w.robertdye.com<br>@robertdye.com |
| These plans are project and site specific and shall only be used for                                                                                                                                                                                                 |                       |     |      |       | project                                                             | project no                        |
| their intended purpose unless otherwise permitted by written consent<br>of Robert Dye Architects LLP.                                                                                                                                                                |                       |     |      |       | 2 Clorane Gardens                                                   | 218                               |
| All dimensions shown are indicative and must be double checked on<br>site by the contractor. Any inconsistencies found must be reported to<br>Robert Dye Architects LLP.                                                                                             | 0 <u>10m 20m 5</u> 0m |     |      |       | drawing<br>Location Plan                                            | <sup>scale</sup><br>1:1250@A3     |
| DO NOT SCALE FROM THE DRAWING                                                                                                                                                                                                                                        |                       |     |      |       | Location rian                                                       | drawn by<br>AB                    |
|                                                                                                                                                                                                                                                                      |                       |     |      |       | drawing no rev                                                      | date<br>Feb 2016                  |
|                                                                                                                                                                                                                                                                      |                       |     |      |       | PA4 - 000 /                                                         | <sup>dwg status</sup><br>planning |

**Clorane Gardens** 

|                                                                                                                                                                                                                                                                      |           |          | 1     |                                                                     |                                        |
|----------------------------------------------------------------------------------------------------------------------------------------------------------------------------------------------------------------------------------------------------------------------|-----------|----------|-------|---------------------------------------------------------------------|----------------------------------------|
| Notes                                                                                                                                                                                                                                                                |           | Rev Date | Notes | robert <b>dye</b>                                                   |                                        |
| These plans and specifications prepared by Robert Dye Architects<br>LLP as instruments of professional service shall remain the property<br>of Robert Dye Architects LLP.                                                                                            |           |          |       | Robert Dye Architects LLP<br>4 Ella Mews Cressy Road London NW3 2NH |                                        |
| These plans may not be copied or re-used without the express<br>written consent of Robert Dye Architects LLP. The use of these plans<br>for construction is permitted only when specifically released for<br>construction reference by a dated authorised signature. |           |          |       |                                                                     | www.robertdye.com<br>nfo@robertdye.com |
| construction reference by a dated autionsed signature.                                                                                                                                                                                                               |           |          |       | project                                                             | project no                             |
| These plans are project and site specific and shall only be used for<br>their intended purpose unless otherwise permitted by written consent<br>of Robert Dye Architects LLP.                                                                                        |           |          |       | 2 Clorane Gardens                                                   | 218                                    |
| All dimensions shown are indicative and must be double checked on<br>site by the contractor. Any inconsistencies found must be reported to<br>Robert Dye Architects LLP.                                                                                             | 0 1 2 5 m |          |       | drawing<br>Proposed East Elevation                                  | scale<br>1:100 @ A3<br>drawn by        |
| DO NOT SCALE FROM THE DRAWING                                                                                                                                                                                                                                        |           |          |       |                                                                     | AB                                     |
|                                                                                                                                                                                                                                                                      |           |          |       |                                                                     | Feb 2016                               |
|                                                                                                                                                                                                                                                                      |           |          |       | PA4 - 103 A                                                         | dwg status<br>planning                 |