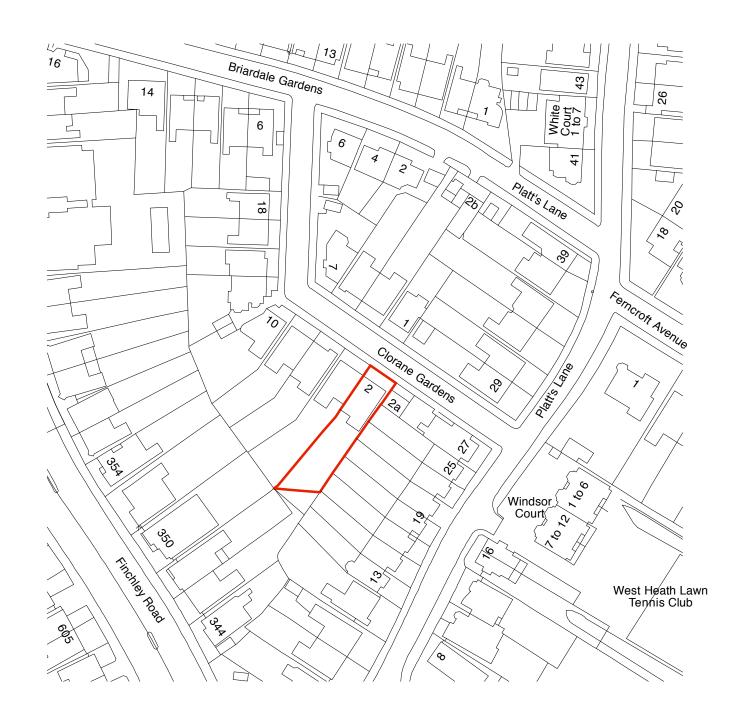

# Householder Planning Application - 2 Clorane Gardens, London, NW3 7PR

January 2016

PA4

Practice Descript

DRAWINGS

Site Location Plan Existing Site Cont GF Plan prior to o East Elevation pri West Elevation pri

## Contents

| otion                 | 3         |           |
|-----------------------|-----------|-----------|
| ent                   | 4         |           |
|                       |           |           |
|                       |           |           |
| an                    | PA4 - 000 | 1:1250@A3 |
| ntext                 | PA4 - 001 | 1:250@A3  |
| commencement          | PA4 - 002 | 1:100@A3  |
| prior to commencement | PA4 - 003 | 1:100@A3  |
| prior to commencement | PA4 - 004 | 1:100@A3  |
|                       |           |           |
| Context               | PA4 - 101 | 1:250@A3  |
| nd Floor Plan         | PA4 - 102 | 1:100@A3  |
| Elevation             | PA4 - 103 | 1:100@A3  |
| Elevation             | PA4 - 104 | 1:100@A3  |
|                       |           |           |

The wall will be constructed against the end of the gardens at nos. 21, 23 & 25 Platts Lane.

2 Clorane Gardens, NW3 7PR

| Notes                                                                                                                                                                                                                                                                |                       | Rev | Date | Notes | robert <b>dye</b>                                                   |                                   |
|----------------------------------------------------------------------------------------------------------------------------------------------------------------------------------------------------------------------------------------------------------------------|-----------------------|-----|------|-------|---------------------------------------------------------------------|-----------------------------------|
| These plans and specifications prepared by Robert Dye Architects<br>LLP as instruments of professional service shall remain the property<br>of Robert Dye Architects LLP.                                                                                            |                       |     |      |       | Robert Dye Architects LLP<br>4 Ella Mews Cressy Road London NW3 2NH |                                   |
| These plans may not be copied or re-used without the express<br>written consent of Robert Dye Architects LLP. The use of these plans<br>for construction is permitted only when specifically released for<br>construction reference by a dated authorised signature. | Ν                     |     |      |       |                                                                     | w.robertdye.com<br>@robertdye.com |
| These plans are project and site specific and shall only be used for                                                                                                                                                                                                 |                       |     |      |       | project                                                             | project no                        |
| their intended purpose unless otherwise permitted by written consent<br>of Robert Dye Architects LLP.                                                                                                                                                                |                       |     |      |       | 2 Clorane Gardens                                                   | 218                               |
| All dimensions shown are indicative and must be double checked on<br>site by the contractor. Any inconsistencies found must be reported to<br>Robert Dye Architects LLP.                                                                                             | 0 <u>10m 20m 5</u> 0m |     |      |       | drawing<br>Location Plan                                            | <sup>scale</sup><br>1:1250@A3     |
| DO NOT SCALE FROM THE DRAWING                                                                                                                                                                                                                                        |                       |     |      |       | Location rian                                                       | drawn by<br>AB                    |
|                                                                                                                                                                                                                                                                      |                       |     |      |       | drawing no rev                                                      | date<br>Feb 2016                  |
|                                                                                                                                                                                                                                                                      |                       |     |      |       | PA4 - 000 /                                                         | <sup>dwg status</sup><br>planning |