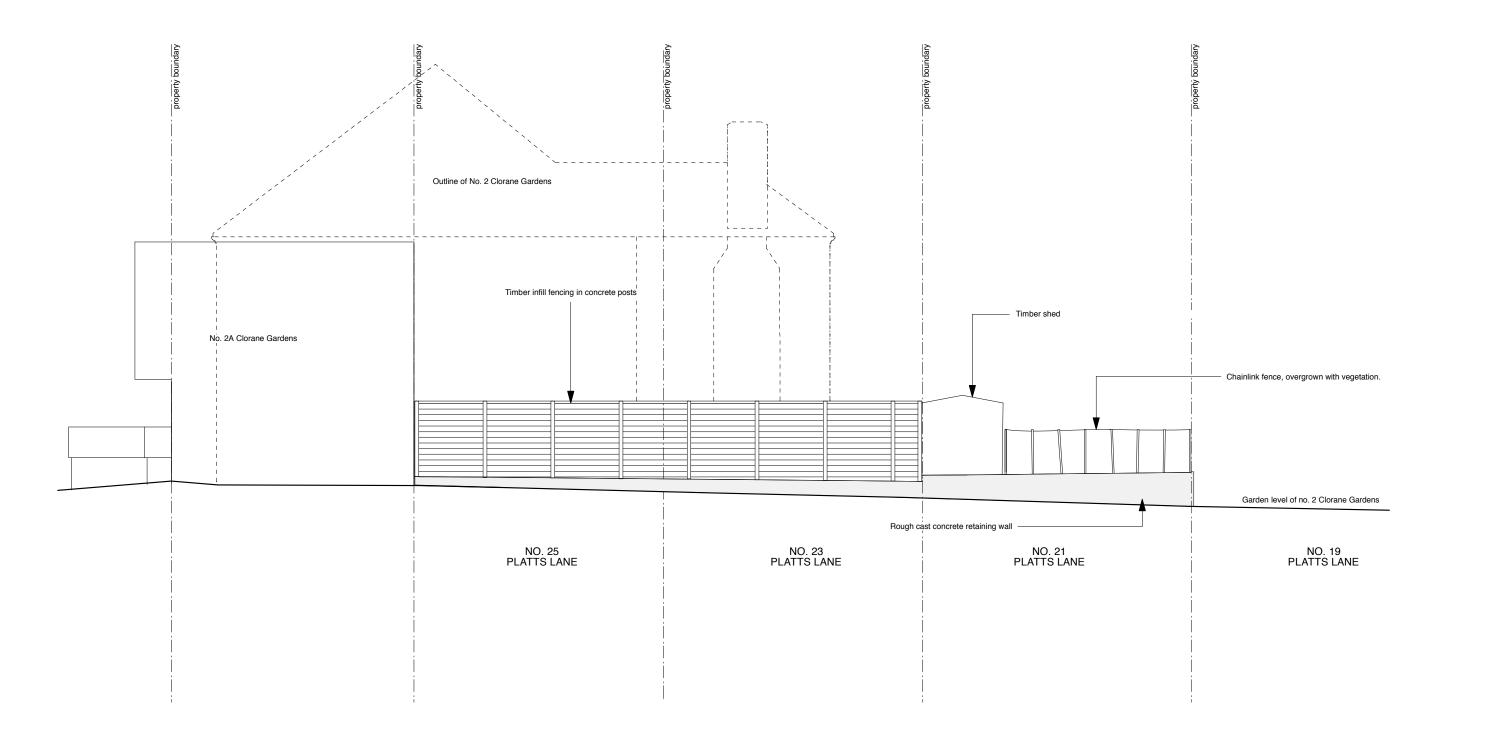

#### Design

The wall has been built in soft red handmade bricks in Flemish bond, chosen to match the house, The extra height applied for in this submission will continue in the same brick and bond. The wall will be finished with a brick-on-edge capping detail in the same brick.

The wall will be constructed against the end of the gardens at nos. 21, 23 & 25 Platts Lane.

2 Clorane Gardens, NW3 7PR

| Notes                                                                                                                                                                                                                                                                |                       | Rev | Date | Notes | robert <b>dye</b>                                                   |                                   |
|----------------------------------------------------------------------------------------------------------------------------------------------------------------------------------------------------------------------------------------------------------------------|-----------------------|-----|------|-------|---------------------------------------------------------------------|-----------------------------------|
| These plans and specifications prepared by Robert Dye Architects<br>LLP as instruments of professional service shall remain the property<br>of Robert Dye Architects LLP.                                                                                            |                       |     |      |       | Robert Dye Architects LLP<br>4 Ella Mews Cressy Road London NW3 2NH |                                   |
| These plans may not be copied or re-used without the express<br>written consent of Robert Dye Architects LLP. The use of these plans<br>for construction is permitted only when specifically released for<br>construction reference by a dated authorised signature. | Ν                     |     |      |       |                                                                     | w.robertdye.com<br>@robertdye.com |
| These plans are project and site specific and shall only be used for                                                                                                                                                                                                 |                       |     |      |       | project                                                             | project no                        |
| their intended purpose unless otherwise permitted by written consent<br>of Robert Dye Architects LLP.                                                                                                                                                                |                       |     |      |       | 2 Clorane Gardens                                                   | 218                               |
| All dimensions shown are indicative and must be double checked on<br>site by the contractor. Any inconsistencies found must be reported to<br>Robert Dye Architects LLP.                                                                                             | 0 <u>10m 20m 5</u> 0m |     |      |       | drawing<br>Location Plan                                            | <sup>scale</sup><br>1:1250@A3     |
| DO NOT SCALE FROM THE DRAWING                                                                                                                                                                                                                                        |                       |     |      |       | Location rian                                                       | drawn by<br>AB                    |
|                                                                                                                                                                                                                                                                      |                       |     |      |       | drawing no rev                                                      | date<br>Feb 2016                  |
|                                                                                                                                                                                                                                                                      |                       |     |      |       | PA4 - 000 /                                                         | <sup>dwg status</sup><br>planning |

| Notes                                                                                                                                                                                                                                                                |                  | Rev | Date | Notes | robert <b>dye</b>                                                   |                                    |
|----------------------------------------------------------------------------------------------------------------------------------------------------------------------------------------------------------------------------------------------------------------------|------------------|-----|------|-------|---------------------------------------------------------------------|------------------------------------|
| These plans and specifications prepared by Robert Dye Architects<br>LLP as instruments of professional service shall remain the property<br>of Robert Dye Architects LLP.                                                                                            |                  |     |      |       | Robert Dye Architects LLP<br>4 Ella Mews Cressy Road London NW3 2NH |                                    |
| These plans may not be copied or re-used without the express<br>written consent of Robert Dye Architects LLP. The use of these plans<br>for construction is permitted only when specifically released for<br>construction reference by a dated authorised signature. |                  |     |      |       |                                                                     | /w.robertdye.com<br>@robertdye.com |
| These plans are project and site specific and shall only be used for                                                                                                                                                                                                 |                  |     |      |       |                                                                     | project no                         |
| their intended purpose unless otherwise permitted by written consent<br>of Robert Dye Architects LLP.                                                                                                                                                                |                  |     |      |       | 2 Clorane Gardens                                                   | 218                                |
| All dimensions shown are indicative and must be double checked on<br>site by the contractor. Any inconsistencies found must be reported to<br>Robert Dye Architects LLP.                                                                                             | 0 <u>1</u> 2 5 m |     |      |       | Proposed West Elevation                                             | scale<br>1:100 @ A3<br>drawn by    |
| DO NOT SCALE FROM THE DRAWING                                                                                                                                                                                                                                        |                  |     |      |       | -                                                                   | AB                                 |
|                                                                                                                                                                                                                                                                      |                  |     |      |       | drawing no                                                          | date<br>Feb 2016                   |
|                                                                                                                                                                                                                                                                      |                  |     |      |       | PA4 - 104 A                                                         | dwg status<br>planning             |