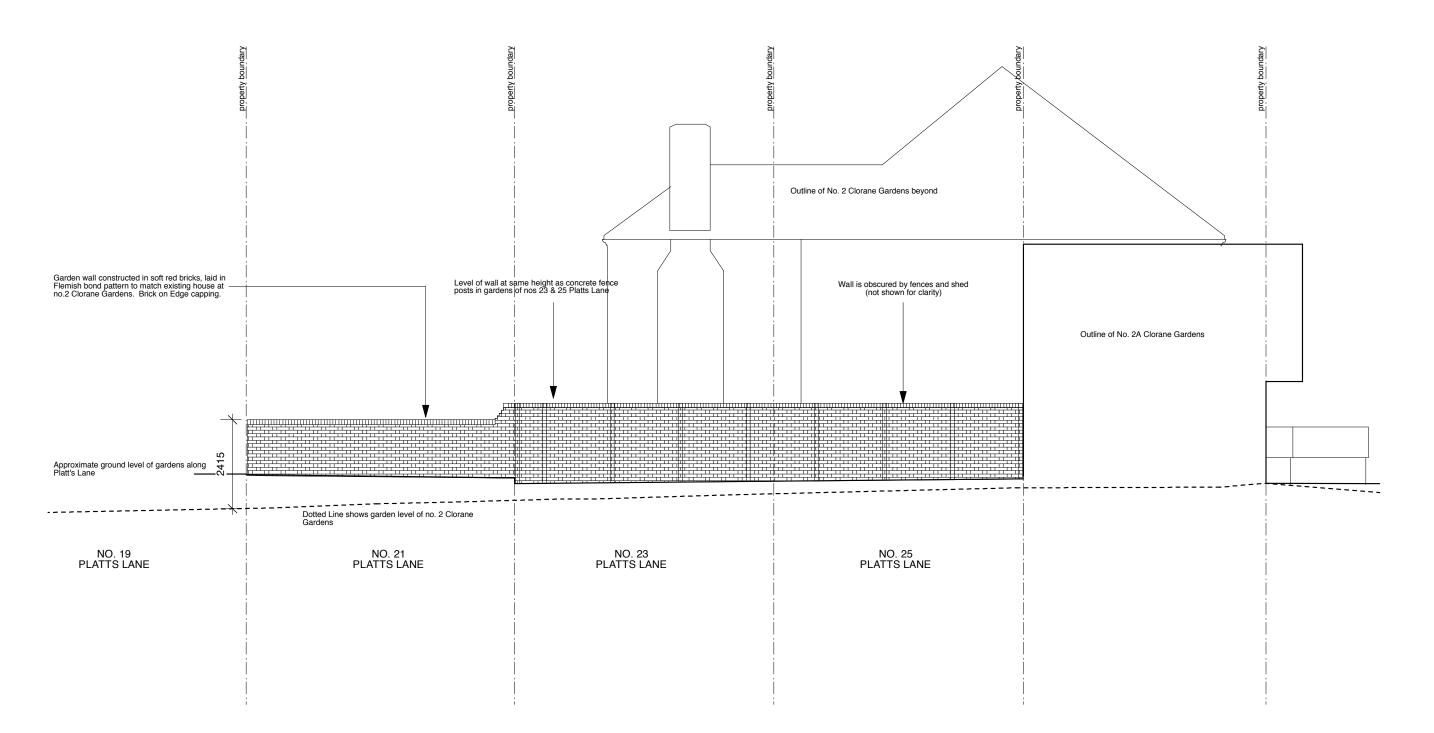

#### Reason for Application

Our Client is seeking to complete the construction of a brick wall along the boundary for his garden with the rear gardens of his neighbours' houses. He wishes to build the wall up to align with 2m high fences in his neighbour's gardens at nos. 23 & 25 Platts Lane. Ordinarily this work would enjoy Permitted Development status, however the land levels either side of the boundary are divergent, our Client's land falls away and is lower than his neighbours.

Alongside the garden at no. 21, a lower wall height has been agreed between the two neighbours, as drawn.

As the wall is to be built entirely on his land, our Client will need to apply for planning permission to raise the height of the wall from that allowable under PD in his boundary to what would be allowable under PD for his neighbours.

#### Design

The wall has been built in soft red handmade bricks in Flemish bond, chosen to match the house, The extra height applied for in this submission will continue in the same brick and bond. The wall will be finished with a brick-on-edge capping detail in the same brick.

The wall will be constructed against the end of the gardens at nos. 21, 23 & 25 Platts Lane.

2 Clorane Gardens, NW3 7PR

| Notes                                                                                                                                                                                                                                                                |                       | Rev | Date | Notes | robert <b>dye</b>                                                   |                                   |
|----------------------------------------------------------------------------------------------------------------------------------------------------------------------------------------------------------------------------------------------------------------------|-----------------------|-----|------|-------|---------------------------------------------------------------------|-----------------------------------|
| These plans and specifications prepared by Robert Dye Architects<br>LLP as instruments of professional service shall remain the property<br>of Robert Dye Architects LLP.                                                                                            |                       |     |      |       | Robert Dye Architects LLP<br>4 Ella Mews Cressy Road London NW3 2NH |                                   |
| These plans may not be copied or re-used without the express<br>written consent of Robert Dye Architects LLP. The use of these plans<br>for construction is permitted only when specifically released for<br>construction reference by a dated authorised signature. | Ν                     |     |      |       |                                                                     | w.robertdye.com<br>@robertdye.com |
| These plans are project and site specific and shall only be used for                                                                                                                                                                                                 |                       |     |      |       | project                                                             | project no                        |
| their intended purpose unless otherwise permitted by written consent<br>of Robert Dye Architects LLP.                                                                                                                                                                |                       |     |      |       | 2 Clorane Gardens                                                   | 218                               |
| All dimensions shown are indicative and must be double checked on<br>site by the contractor. Any inconsistencies found must be reported to<br>Robert Dye Architects LLP.                                                                                             | 0 <u>10m 20m 5</u> 0m |     |      |       | drawing<br>Location Plan                                            | <sup>scale</sup><br>1:1250@A3     |
| DO NOT SCALE FROM THE DRAWING                                                                                                                                                                                                                                        |                       |     |      |       | Location rian                                                       | drawn by<br>AB                    |
|                                                                                                                                                                                                                                                                      |                       |     |      |       | drawing no rev                                                      | date<br>Feb 2016                  |
|                                                                                                                                                                                                                                                                      |                       |     |      |       | PA4 - 000 /                                                         | <sup>dwg status</sup><br>planning |

| Notes                                                                                                                                                                                                                                                                |           | Rev | Date | Notes | robert <b>dye</b>                                                   |                                            |
|----------------------------------------------------------------------------------------------------------------------------------------------------------------------------------------------------------------------------------------------------------------------|-----------|-----|------|-------|---------------------------------------------------------------------|--------------------------------------------|
| These plans and specifications prepared by Robert Dye Architects<br>LLP as instruments of professional service shall remain the property<br>of Robert Dye Architects LLP.                                                                                            |           |     |      |       | Robert Dye Architects LLP<br>4 Ella Mews Cressy Road London NW3 2NH |                                            |
| These plans may not be copied or re-used without the express<br>written consent of Robert Dye Architects LLP. The use of these plans<br>for construction is permitted only when specifically released for<br>construction reference by a dated authorised signature. |           |     |      |       |                                                                     | ww.robertdye.com<br>o@robertdye.com        |
| These plans are project and site specific and shall only be used for<br>their intended purpose unless otherwise permitted by written consent<br>of Robert Dye Architects LLP.                                                                                        |           |     |      |       | 2 Clorane Gardens                                                   | project no<br>218                          |
| All dimensions shown are indicative and must be double checked on<br>site by the contractor. Any inconsistencies found must be reported to<br>Robert Dye Architects LLP.                                                                                             | 0 1 2 5 m |     |      |       | East Elevation prior to commencement of works                       | scale<br>1:100 @ A3<br>drawn by<br>AB      |
|                                                                                                                                                                                                                                                                      |           |     |      |       | PA4 - 003                                                           | date<br>Feb 2016<br>dwg status<br>planning |