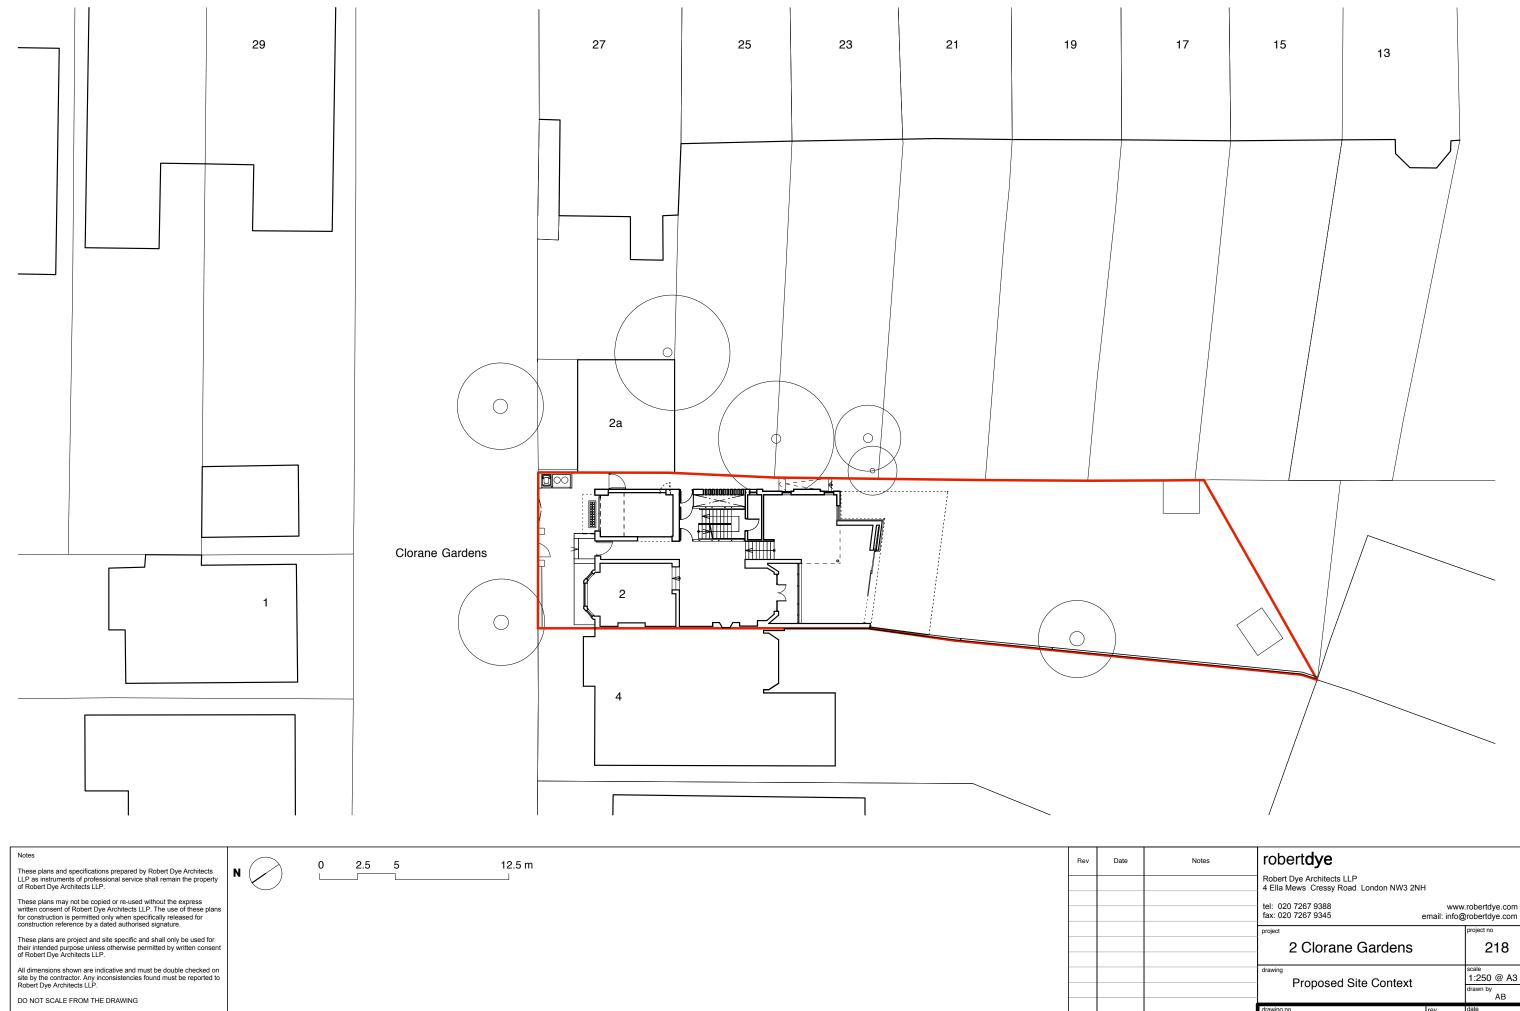

| fax: 020 7267 9345    | email: info@robertdye.co |                                       |  |  |  |
|-----------------------|--------------------------|---------------------------------------|--|--|--|
| <br>2 Clorane Gardens |                          | project no<br>218                     |  |  |  |
| Proposed Site Context |                          | scale<br>1:250 @ A3<br>drawn by<br>AB |  |  |  |
| PA4 - 101             | A                        | date<br>Feb 2016<br>dwg status        |  |  |  |