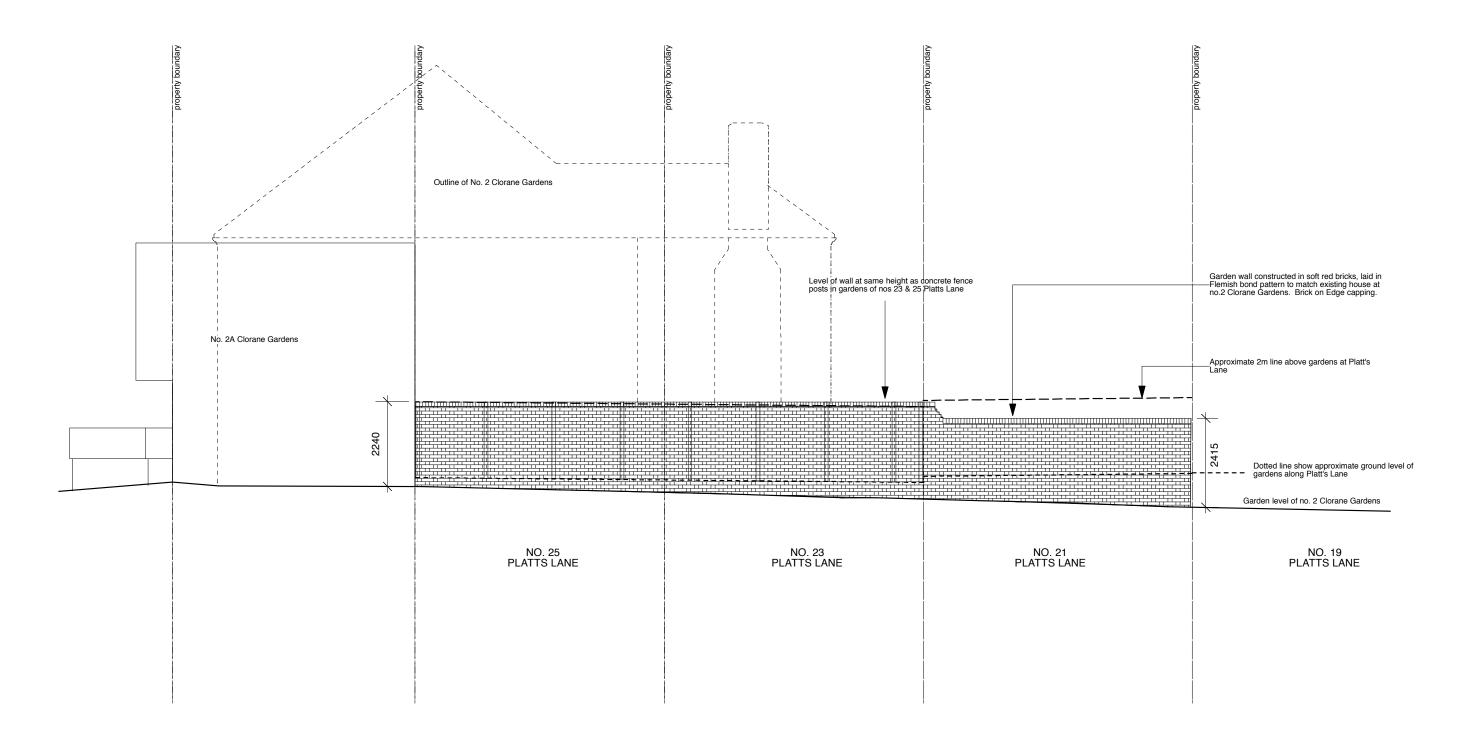

#### Reason for Application

Our Client is seeking to complete the construction of a brick wall along the boundary for his garden with the rear gardens of his neighbours' houses. He wishes to build the wall up to align with 2m high fences in his neighbour's gardens at nos. 23 & 25 Platts Lane. Ordinarily this work would enjoy Permitted Development status, however the land levels either side of the boundary are divergent, our Client's land falls away and is lower than his neighbours.

Alongside the garden at no. 21, a lower wall height has been agreed between the two neighbours, as drawn.

As the wall is to be built entirely on his land, our Client will need to apply for planning permission to raise the height of the wall from that allowable under PD in his boundary to what would be allowable under PD for his neighbours.

#### Design

The wall has been built in soft red handmade bricks in Flemish bond, chosen to match the house, The extra height applied for in this submission will continue in the same brick and bond. The wall will be finished with a brick-on-edge capping detail in the same brick.

The wall will be constructed against the end of the gardens at nos. 21, 23 & 25 Platts Lane.

2 Clorane Gardens, NW3 7PR

| Notes                                                                                                                                                                                                                                                                |                       | Rev | Date | Notes | robert <b>dye</b>                                                   |                                   |
|----------------------------------------------------------------------------------------------------------------------------------------------------------------------------------------------------------------------------------------------------------------------|-----------------------|-----|------|-------|---------------------------------------------------------------------|-----------------------------------|
| These plans and specifications prepared by Robert Dye Architects<br>LLP as instruments of professional service shall remain the property<br>of Robert Dye Architects LLP.                                                                                            |                       |     |      |       | Robert Dye Architects LLP<br>4 Ella Mews Cressy Road London NW3 2NH |                                   |
| These plans may not be copied or re-used without the express<br>written consent of Robert Dye Architects LLP. The use of these plans<br>for construction is permitted only when specifically released for<br>construction reference by a dated authorised signature. | Ν                     |     |      |       |                                                                     | w.robertdye.com<br>@robertdye.com |
| These plans are project and site specific and shall only be used for                                                                                                                                                                                                 |                       |     |      |       | project                                                             | project no                        |
| their intended purpose unless otherwise permitted by written consent<br>of Robert Dye Architects LLP.                                                                                                                                                                |                       |     |      |       | 2 Clorane Gardens                                                   | 218                               |
| All dimensions shown are indicative and must be double checked on<br>site by the contractor. Any inconsistencies found must be reported to<br>Robert Dye Architects LLP.                                                                                             | 0 <u>10m 20m 5</u> 0m |     |      |       | drawing<br>Location Plan                                            | <sup>scale</sup><br>1:1250@A3     |
| DO NOT SCALE FROM THE DRAWING                                                                                                                                                                                                                                        |                       |     |      |       | Location rian                                                       | drawn by<br>AB                    |
|                                                                                                                                                                                                                                                                      |                       |     |      |       | drawing no rev                                                      | date<br>Feb 2016                  |
|                                                                                                                                                                                                                                                                      |                       |     |      |       | PA4 - 000 /                                                         | <sup>dwg status</sup><br>planning |

**Clorane Gardens** 

|                                                                                                                                                                                                                                                                      |           |          | 1     |                                                                     |                                        |
|----------------------------------------------------------------------------------------------------------------------------------------------------------------------------------------------------------------------------------------------------------------------|-----------|----------|-------|---------------------------------------------------------------------|----------------------------------------|
| Notes                                                                                                                                                                                                                                                                |           | Rev Date | Notes | robert <b>dye</b>                                                   |                                        |
| These plans and specifications prepared by Robert Dye Architects<br>LLP as instruments of professional service shall remain the property<br>of Robert Dye Architects LLP.                                                                                            |           |          |       | Robert Dye Architects LLP<br>4 Ella Mews Cressy Road London NW3 2NH |                                        |
| These plans may not be copied or re-used without the express<br>written consent of Robert Dye Architects LLP. The use of these plans<br>for construction is permitted only when specifically released for<br>construction reference by a dated authorised signature. |           |          |       |                                                                     | www.robertdye.com<br>nfo@robertdye.com |
| construction reference by a dated autionsed signature.                                                                                                                                                                                                               |           |          |       | project                                                             | project no                             |
| These plans are project and site specific and shall only be used for<br>their intended purpose unless otherwise permitted by written consent<br>of Robert Dye Architects LLP.                                                                                        |           |          |       | 2 Clorane Gardens                                                   | 218                                    |
| All dimensions shown are indicative and must be double checked on<br>site by the contractor. Any inconsistencies found must be reported to<br>Robert Dye Architects LLP.                                                                                             | 0 1 2 5 m |          |       | drawing<br>Proposed East Elevation                                  | scale<br>1:100 @ A3<br>drawn by        |
| DO NOT SCALE FROM THE DRAWING                                                                                                                                                                                                                                        |           |          |       |                                                                     | AB                                     |
|                                                                                                                                                                                                                                                                      |           |          |       |                                                                     | Feb 2016                               |
|                                                                                                                                                                                                                                                                      |           |          |       | PA4 - 103 A                                                         | dwg status<br>planning                 |