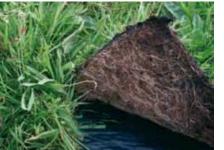

## Lindum Green Roof Mats

Supplied ready-to-roll-out as an instant vegetation layer, with the plants established and growing in a strong felt mat made from recycled British textiles. The Lindum Wildflower & Sedum Mat is lightweight, easy to install and low maintenance, available in varying roll sizes to suit site requirements and suitable for use with a lightweight green roof substrate.

Lindum can offer a complete green roof package, including lightweight substrate and drainage layer.

There is a planting mixture of wildflowers, sedum and herbs in the Lindum Wildflower & Sedum Mat. Major species include: