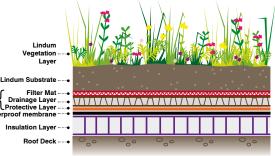

# PROFILE OF A LINDUM GREEN ROOF

#### **EXTENSIVE GROWING MEDIUM**

| EXTENSIVE GROWING ME      |                                                                                                                                                                                                                      |                                                                             |                                                                                                                                         |  |
|---------------------------|----------------------------------------------------------------------------------------------------------------------------------------------------------------------------------------------------------------------|-----------------------------------------------------------------------------|-----------------------------------------------------------------------------------------------------------------------------------------|--|
| PRODUCT REFERENCE         | Lindum Extensive Green Roof Substrate                                                                                                                                                                                |                                                                             |                                                                                                                                         |  |
| MATERIAL                  | 100% recycled crushed brick and green waste compost<br>UK sourced and manufactured                                                                                                                                   |                                                                             |                                                                                                                                         |  |
| DEPTH                     | 75mm (minimum) – 100mm (preferable)                                                                                                                                                                                  |                                                                             |                                                                                                                                         |  |
| SATURATED WEIGHT          | At 75mm settled depth = 75kg per square metre<br>At 100mm settled depth = 100kg per square metre                                                                                                                     |                                                                             |                                                                                                                                         |  |
| BAG SIZES                 | 1m <sup>3</sup> tote bags<br>20 litre heat sealed bags<br>Bulk loose                                                                                                                                                 |                                                                             |                                                                                                                                         |  |
| MAXIMUM VOLUME PER PALLET | 1m <sup>3</sup> as 1 x 1m <sup>3</sup> tote bag<br>1m <sup>3</sup> as 50 x 20 litre bags                                                                                                                             |                                                                             |                                                                                                                                         |  |
| DELIVERY OPTIONS          | Pallet delivery service for small orders<br>Flat-bed artic wagon for crane uplift<br>Rigid with tail-lift offload facilities<br>Rigid with Hiab offload<br>Artic with mounted forklift<br>Bulk tipper or Bulk blower |                                                                             |                                                                                                                                         |  |
| AREA COVERED              | Bag size<br>1m <sup>3</sup> tote<br>1m <sup>3</sup> tote<br>20 litre<br>20 litre<br>*Please allo                                                                                                                     | Depth(settled)<br>75mm<br>100mm<br>75mm<br>100mm<br>200 for 5% settlement v | <b>m<sup>2</sup> covered*</b><br>12.50m <sup>2</sup><br>9.50m <sup>2</sup><br>0.25m <sup>2</sup><br>0.19m <sup>2</sup><br>when ordering |  |
| ALSO AVAILABLE            | Lindum Brown Roof Substrate<br>Lindum Extra Lightweight Green Roof Substrate                                                                                                                                         |                                                                             |                                                                                                                                         |  |
|                           |                                                                                                                                                                                                                      |                                                                             |                                                                                                                                         |  |

#### DRAINAGE LAYER

| PRODUCT REFERENCE                 | Lindum Roofdrain 20                                                                                                                                                                    |                                    |                               |  |  |
|-----------------------------------|----------------------------------------------------------------------------------------------------------------------------------------------------------------------------------------|------------------------------------|-------------------------------|--|--|
| MATERIAL                          | Recycled High Density Polyethylene water reservoir core<br>with moisture retentive protective fleece to underside and<br>geotextile filter mat to upperside                            |                                    |                               |  |  |
| THICKNESS                         | 22mm                                                                                                                                                                                   |                                    |                               |  |  |
| INFILL                            | Not required                                                                                                                                                                           |                                    |                               |  |  |
| ROLL SIZE                         | 920mm x 50m (46 square metres per roll)                                                                                                                                                |                                    |                               |  |  |
| WATER STORAGE CAPACITY            | 6.5 litres per square metre                                                                                                                                                            |                                    |                               |  |  |
| SATURATED WEIGHT                  | 7.5kg per square metre                                                                                                                                                                 |                                    |                               |  |  |
| MAXIMUM M <sup>2</sup> PER PALLET | 92 square metres (2 rolls)                                                                                                                                                             |                                    |                               |  |  |
| DELIVERY OPTIONS                  | Pallet delivery service for small orders<br>Flat-bed artic wagon for crane uplift<br>Rigid with tail-lift offload facilities<br>Rigid with Hiab offload<br>Artic with mounted forklift |                                    |                               |  |  |
| ALSO AVAILABLE                    | Product<br>Lindum Roofdrain 40                                                                                                                                                         | Water storage 13.0l/m <sup>2</sup> | Weight<br>15kg/m <sup>2</sup> |  |  |