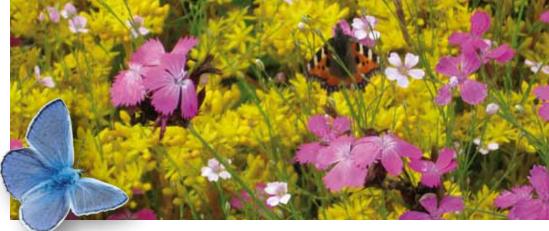

# lindum wildflower & sedum mat

A mixture of wildflowers, sedums, herbs and flowering perennials, specifically designed for green roofs and sustainably grown in the UK.

Working closely with the University of Sheffield's Professor Nigel Dunnett and the Green Roof Centre, Lindum has developed the Wildflower & Sedum Mat. Attractive to pollinators, it provides a biodiverse, colourful and drought tolerant range of wildflowers, sedums, herbs and flowering perennials that will flourish in the conditions created on many types of green roof.

### Why choose Lindum Wildflower & Sedum Mat?

**Features:** An attractive mixture of drought tolerant wildflowers, sedum and herbs to produce a biodiverse and colourful alternative to traditional sedum, with a prolonged flowering period, from April to September. Flowering height is 20-30cm.

Benefits and uses: As an alternative to pure sedum it combines the drought tolerant aspects of sedums with the colour and ecological benefits of wildflowers and other species, attracting a wider range of birds, bees, butterflies and invertebrates. **Mixture:** The mixture is designed to have a range of plants that flower from April to September, which have visual appeal and provide an excellent habitat for wildlife.

The

Of

University

Sheffield.

As well as a range of wildflowers including Oxeye Daisy, Lady's Bedstraw, Cat's Ear and Yellow Chamomile, three sedum varieties are included, and herbs such as Wild Marjoram and Thyme, and pink flowering perennials like Dianthus are part of the colourful mix.