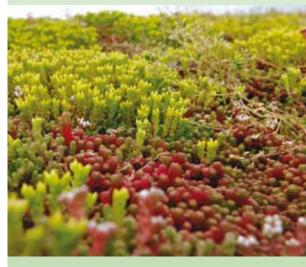

Benefits and uses: As an alternative to pure sedum it combines the drought tolerant aspects of sedums with the colour and ecological benefits of wildflowers and other species, attracting a wider range of birds, bees, butterflies and invertebrates. **Mixture:** The mixture is designed to have a range of plants that flower from April to September, which have visual appeal and provide an excellent habitat for wildlife.

Lindum can offer a complete green roof package, including lightweight substrate and drainage layer.

There is a planting mixture of wildflowers, sedum and herbs in the Lindum Wildflower & Sedum Mat. Major species include:

#### Hypochaeris radicata Dandelion like yellow flower. Flowers May to August.

Yellow Chamomile Anthemis tinctoria Yellow daisy like flowers with

Cat's Ear

Sedum Spurium Pink 15cm, dark pink flowers

#### Sedum Album White 10cm, white umbel panicles