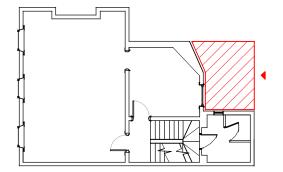

Drawing No.: 103

Revision:

Α

0 1m 5m

Line of parapet wall Red dotted lines indicate re-located condenser unit, below parapet wall Black dotted lines indicates recess behind parapet wall where existing condenser units are sited

**REAR ELEVATION - PROPOSED** 

Contact Tel: +44 (0)7454 278756 email: jefflim007@googlemail.com

JEFF LIM

This drawing shows design intent only.
Not for construction. This drawing is
not to scale unless specified.
Details to be provided by appointed
contractor(s) based on existing
survey, conditions and restrictions.
All dimensions are in millimetres
unless otherwise indicated.

| Date:     | 04 Feb 2016               |
|-----------|---------------------------|
| Scale:    | 1:50 at A3                |
| Client:   | House of Ho               |
| Job:      | 1 Percy Street            |
| Title:    | Rear elevation - Proposed |
| Remarks:  | Condenser units           |
| Drawn by: | sw                        |
|           | -                         |

Drawing No.: 104

Revision:

Α