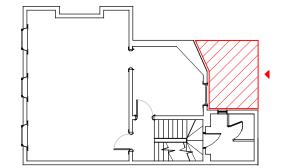

0 1m 5m

Line of parapet wall Black dotted lines indicates recess behind parapet wall where existing condenser units are sited

**REAR ELEVATION - EXISTING** 

Contact Tel: +44 (0)7454 278756 email: jefflim007@googlemail.com

| Date:     | 04 Feb 2016               |
|-----------|---------------------------|
| Scale:    | 1:75 at A3                |
| Client:   | House of Ho               |
| Job:      | 1 Percy Street            |
| Title:    | Rear elevation - Existing |
| Remarks:  | Condenser units           |
| Drawn by: | sw                        |

Drawing No.: 103

Revision:

Α

0 1m 5m

Line of parapet wall Red dotted lines indicate re-located condenser unit, below parapet wall Black dotted lines indicates recess behind parapet wall where existing condenser units are sited