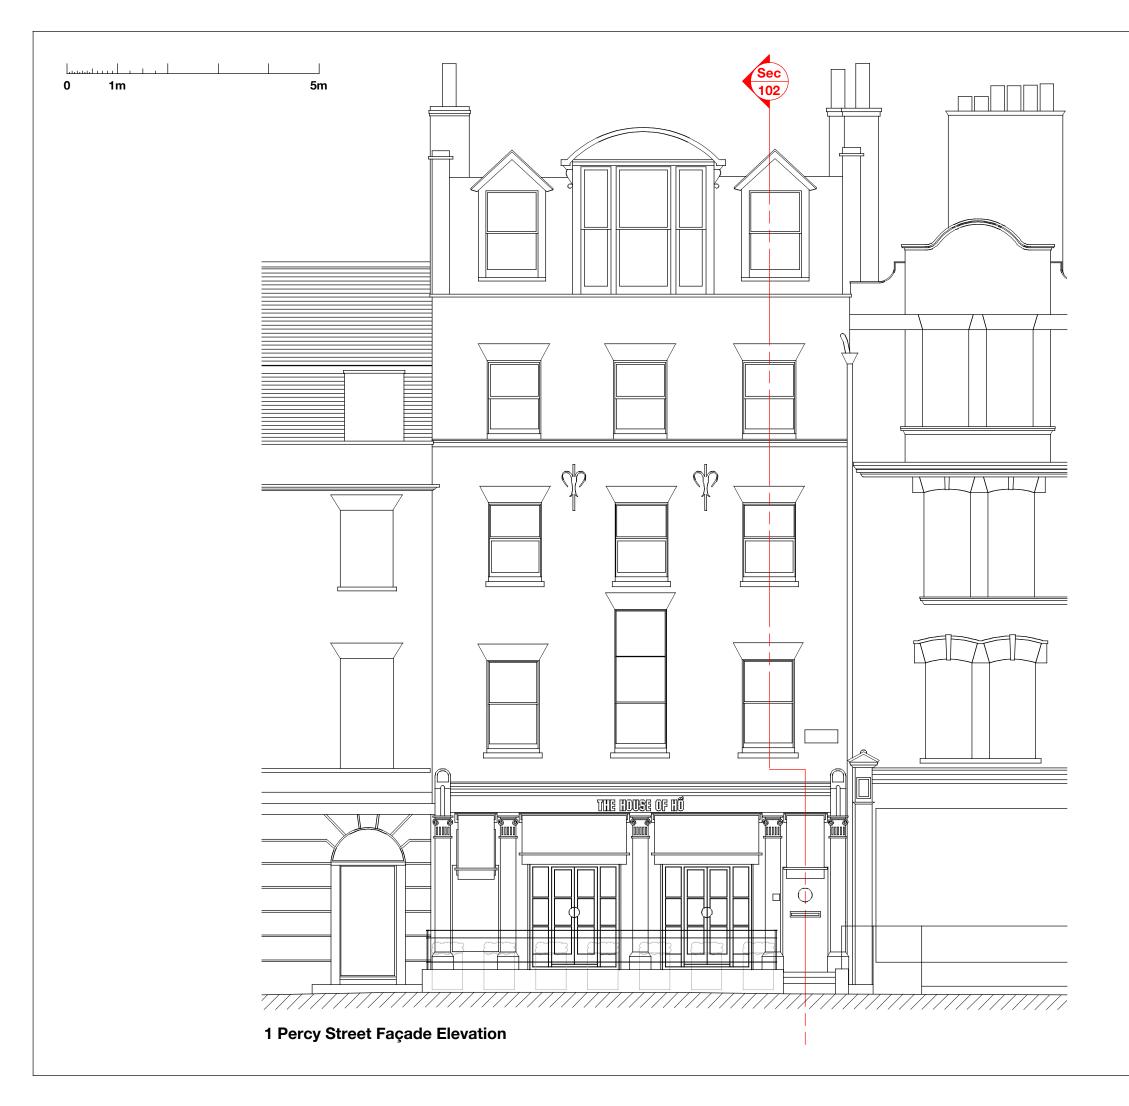

| JEFF LIM<br>Revision A<br>Date: 08.01.2016<br>2x Central canopies revealing<br>central column<br>Revision B<br>5x no. uplighters removed<br>Contact<br>Tel: +44 (0)7454 278756 |    |
|--------------------------------------------------------------------------------------------------------------------------------------------------------------------------------|----|
| Date: 08.01.2016<br>2x Central canopies revealing<br>central column<br>Revision B<br>5x no. uplighters removed<br>Contact                                                      |    |
| Date: 08.01.2016<br>2x Central canopies revealing<br>central column<br>Revision B<br>5x no. uplighters removed<br>Contact                                                      |    |
| Date: 08.01.2016<br>2x Central canopies revealing<br>central column<br>Revision B<br>5x no. uplighters removed<br>Contact                                                      |    |
| Date: 08.01.2016<br>2x Central canopies revealing<br>central column<br>Revision B<br>5x no. uplighters removed<br>Contact                                                      |    |
| Date: 08.01.2016<br>2x Central canopies revealing<br>central column<br>Revision B<br>5x no. uplighters removed<br>Contact                                                      |    |
| Date: 08.01.2016<br>2x Central canopies revealing<br>central column<br>Revision B<br>5x no. uplighters removed<br>Contact                                                      |    |
| Date: 08.01.2016<br>2x Central canopies revealing<br>central column<br>Revision B<br>5x no. uplighters removed<br>Contact                                                      |    |
| Date: 08.01.2016<br>2x Central canopies revealing<br>central column<br>Revision B<br>5x no. uplighters removed<br>Contact                                                      |    |
| Date: 08.01.2016<br>2x Central canopies revealing<br>central column<br>Revision B<br>5x no. uplighters removed<br>Contact                                                      |    |
| Date: 08.01.2016<br>2x Central canopies revealing<br>central column<br>Revision B<br>5x no. uplighters removed<br>Contact                                                      |    |
| Date: 08.01.2016<br>2x Central canopies revealing<br>central column<br>Revision B<br>5x no. uplighters removed<br>Contact                                                      |    |
| central column<br>Revision B<br>5x no. uplighters removed<br>Contact                                                                                                           |    |
| 5x no. uplighters removed<br>Contact                                                                                                                                           |    |
| Contact                                                                                                                                                                        |    |
|                                                                                                                                                                                |    |
|                                                                                                                                                                                |    |
| email: jefflim007@googlemail.com                                                                                                                                               |    |
|                                                                                                                                                                                |    |
| This drawing shows design intent or                                                                                                                                            |    |
| Not for construction. This drawing is not to scale unless specified.                                                                                                           |    |
| Details to be provided by appointed contractor(s) based on existing                                                                                                            |    |
| survey, conditions and restrictions.<br>All dimensions are in millimetres                                                                                                      |    |
| unless otherwise indicated.                                                                                                                                                    |    |
| Date: 01 Feb 2016                                                                                                                                                              |    |
| Scale: 1:75 at A3                                                                                                                                                              |    |
| Client: House of Ho                                                                                                                                                            |    |
| Job: 1 Percy Street                                                                                                                                                            |    |
| Title: Façade elevation                                                                                                                                                        |    |
| Remarks: -                                                                                                                                                                     |    |
| Drawn by: SW                                                                                                                                                                   |    |
| -                                                                                                                                                                              |    |
| Drawing No.: 10                                                                                                                                                                | )1 |
| Revision:                                                                                                                                                                      |    |