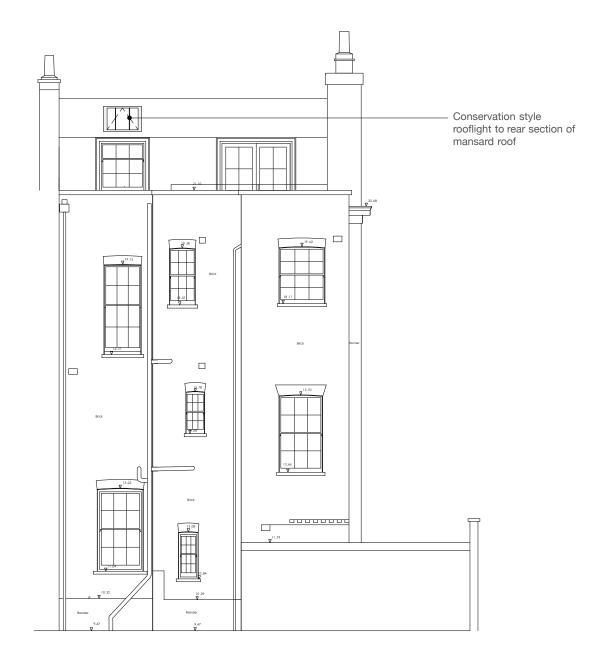

PLANNING AND LISTED BUILDING CONSENT OBTAINED FOR MANSARD ROOF EXTENSION. REFER TO: PLANNING CONSENT: 2013/6995/P LISTED BUILDING CONSENT: 2013/7050/L

Rooflight added to mansard roof rear pitch

0

1m

2m

5m

REV NOTES

0 Rear elevation updated to show 23.12.15 AP new conservation rooflight

Key

site boundaries

boundary lines

walls to be demolished