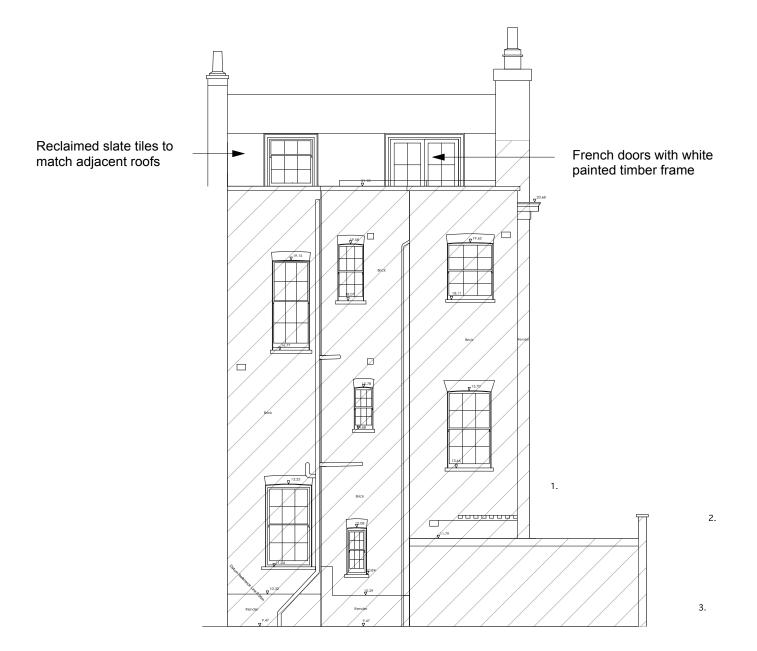

## 2 Proposed Rear Elevation

0 5 10m

© This drawing is the property of Richard Mitzman Architects. No disclosure or copy of it may be made without the written permission of Richard Mitzman Architects.

- Do not scale this drawing.
  All dimensions and levels to be checked on site.
  Discrepancies to be reported to Richard Mitzman Architects before proceeding.
  If in any doubt about information on this drawing contact Richard Mitzman Architects.

## Existing house and perimiter walls remain as original