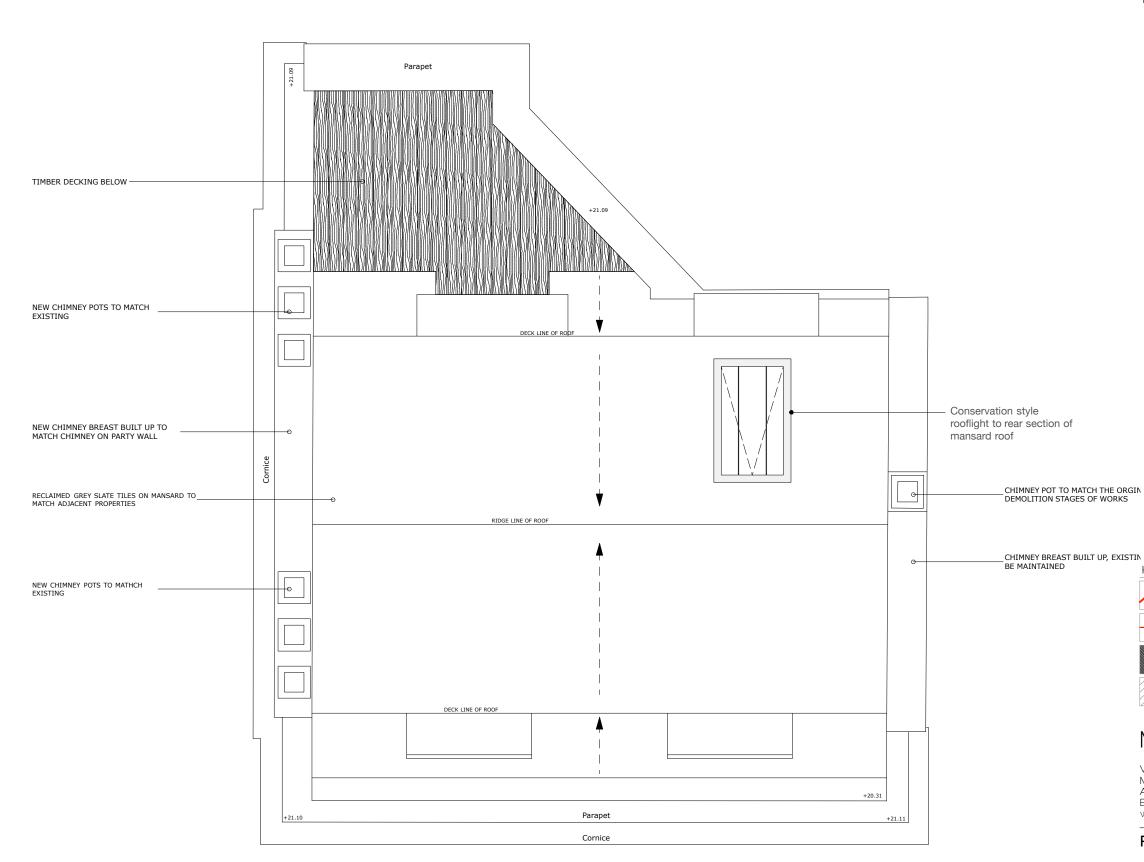

2m

5m

Conservation style rooflight added to rear mansard pitch roof

 REV NOTES
 DATE
 BY

 0
 Issued for Listed Building consent
 16.11.15
 AP

1 Rooflight added to Rear 23.12.15 AP mandsard roof

## PLANNING

| As Proposed_Roof Plan |                                      |                                                                             |
|-----------------------|--------------------------------------|-----------------------------------------------------------------------------|
|                       |                                      |                                                                             |
| Street, NW            | 14AB for Mr                          | & Mrs Slobodyan                                                             |
| DRAWING No.           | REVISION                             | DATE                                                                        |
| (PL) 06               | 1                                    | 23.12.2015                                                                  |
| DRAWN                 | CHECKED                              |                                                                             |
| AP                    | MA                                   |                                                                             |
|                       | Street, NW'DRAWING No. (PL) 06 DRAWN | Street, NW14AB for Mr<br>DRAWING No. REVISION<br>(PL) 06 1<br>DRAWN CHECKED |