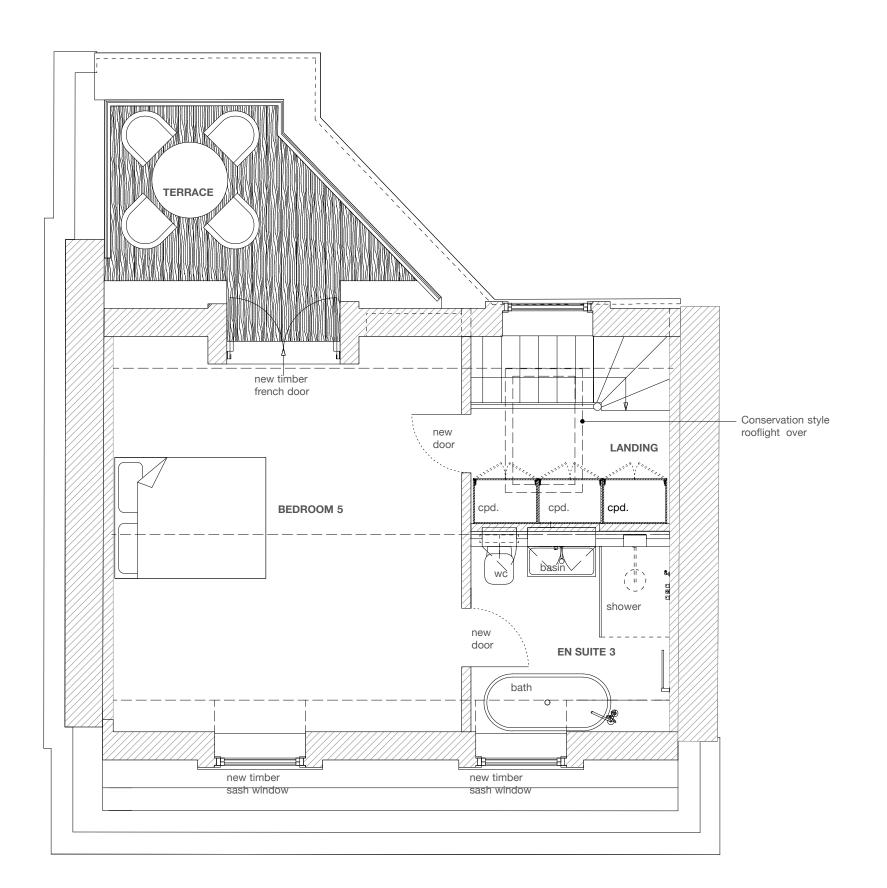

LAYOUT OF BATHROOM AMENDED BUILT IN JOINERY FROM BEDROOM REMOVED

O Issued for Listed Building consent 16.11.15 AP

Conservation style rooflight added 23.12.15 AP

site boundaries

boundary lines

V +44 (0)783 1816 512 M +44 (0)773 1045 701 A +44 (0)7900 910 606 E info@maaparchitects.co.uk www.maaparchitects.co.uk

## PLANNING

| - | NTLE                         |             |               |               |
|---|------------------------------|-------------|---------------|---------------|
| / | As Proposed_Third Floor Plan |             |               |               |
| F | PROJECT                      |             |               |               |
| - | 197 Albany                   | Street, NW1 | 14AB for Mr & | Mrs Slobodyan |
|   | JOB No.                      | DRAWING No. | REVISION      | DATE          |
| ( | 020                          | (PL) 05     | 1             | 23.12.2015    |
| 5 | BCALE                        | DRAWN       | CHECKED       |               |
|   | 1:50 @ A3                    | AP          | MA            |               |
|   | @MAAP ARCHITECTS I           |             |               |               |