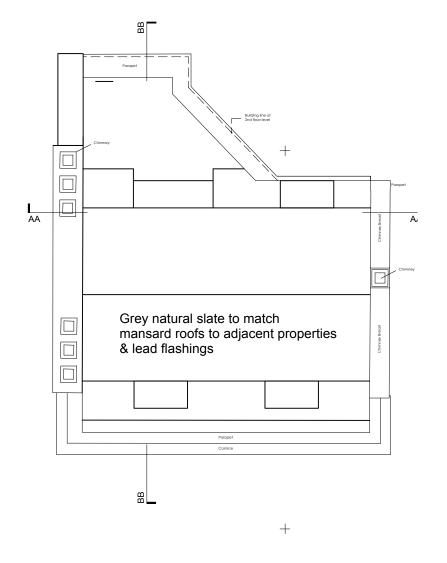

## Proposed 3rd Floor

## 2 Proposed Roof

5 0 10m

## Richard Mitzman architects ||p

© This drawing is the property of Richard Mitzman Architects. No disclosure or copy of it may be made without the written permission of Richard Mitzman Architects.

- Do not scale this drawing.
- All dimensions and levels to be checked on site.
- Discrepancies to be reported to Richard Mitzman Architects before proceeding.
- If in any doubt about information on this drawing contact Richard Mitzman Architects.

Revisions

/ xx.xx.13 xxxxxx

t: 020 7722 8525 f: 020 7449 0428 e: mail@richardmitzman.com Unit I Primrose Mews Sharpleshall Street London NWI 8YW

Bowden

197 Albany Street NWI 4AB

drawing title

Proposed Plans 3rd + Roof

Planning

1:100 RR date created 02.09.13 215-A-P-xx-Bldg

drawing no.

2