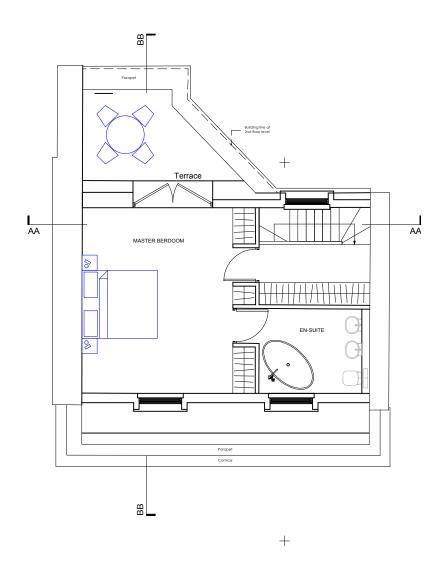

## Proposed 3rd Floor

## 2 Proposed Roof

5 0 10m

## Richard Mitzman architects ||p

© This drawing is the property of Richard Mitzman Architects. No disclosure or copy of it may be made without the written permission of Richard Mitzman Architects.

- Do not scale this drawing.
- All dimensions and levels to be checked on site.
- Discrepancies to be reported to Richard Mitzman Architects before proceeding.
- If in any doubt about information on this drawing contact Richard Mitzman Architects.

Revisions

/ xx.xx.13 xxxxxx

t: 020 7722 8525 f: 020 7449 0428 e: mail@richardmitzman.com Unit I Primrose Mews Sharpleshall Street London NWI 8YW

Bowden

197 Albany Street NWI 4AB

drawing title

Proposed Plans 3rd + Roof

Planning

1:100 RR date created 02.09.13 215-A-P-xx-Bldg

drawing no.