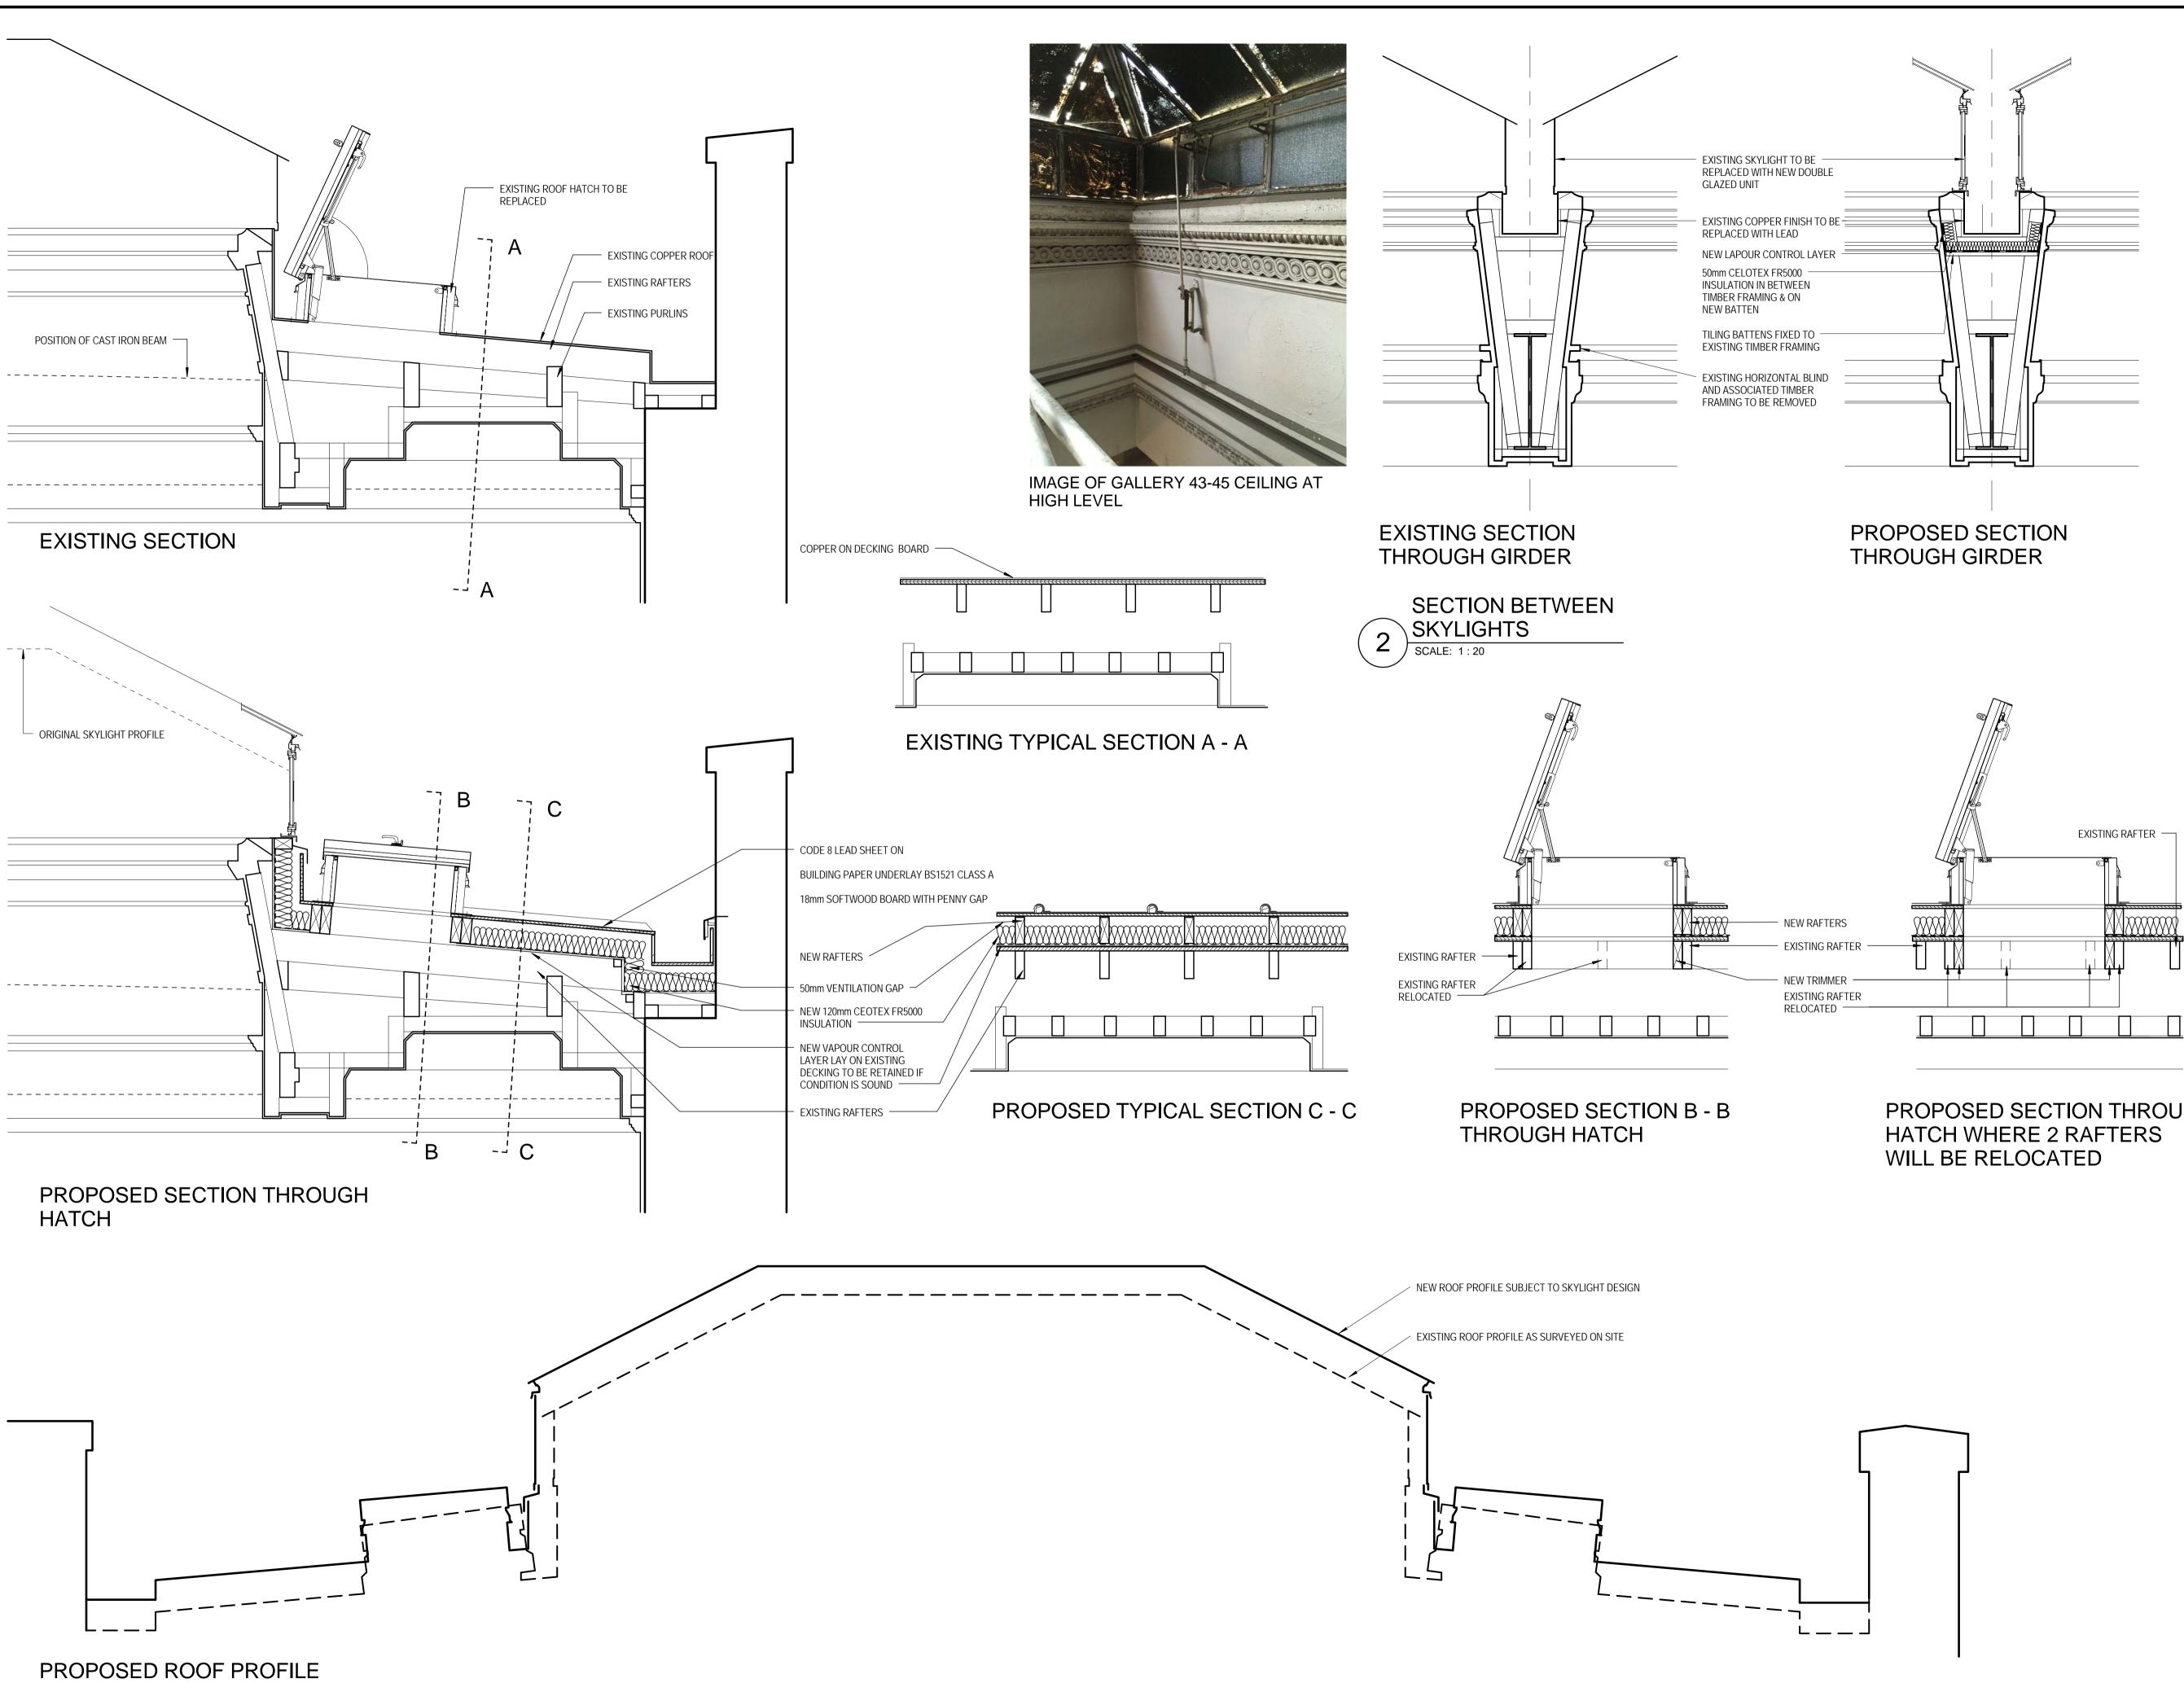

## PROPOSED SECTION THROUGH documents and drawings

## Project THE WHITE WING -GALLERIES 42-45

Prepared For The Trustees of the British Museum

Project No: 15.33058.00



HOK Qube, 90 Whitfield Street London, W1T 4EZ, UK *t* +44 (0)20 7636 2006 f +44 (0)20 7636 1987

All reproduction & intellectual property rights reserved © 2015 In Association with

Alan Baxter Ltd 75 Cowcross Street London, EC1M 6EL

TGA Consulting Engineers The Rivergreen Centre, Aykley Heads Durham, DH1 5TS

Baker Mallett Suite 1, Churchill Square, Kings Hill West Malling, Kent, ME19 4YU

Key Plan

Do not scale dimensions from drawings Site verify all dimensions prior to constructio Report all discrepancies to HOK immediately **Rev.** Description A Listed Building Consent Appli Drawn by: LC Reviewed by: SPD Drawn Da