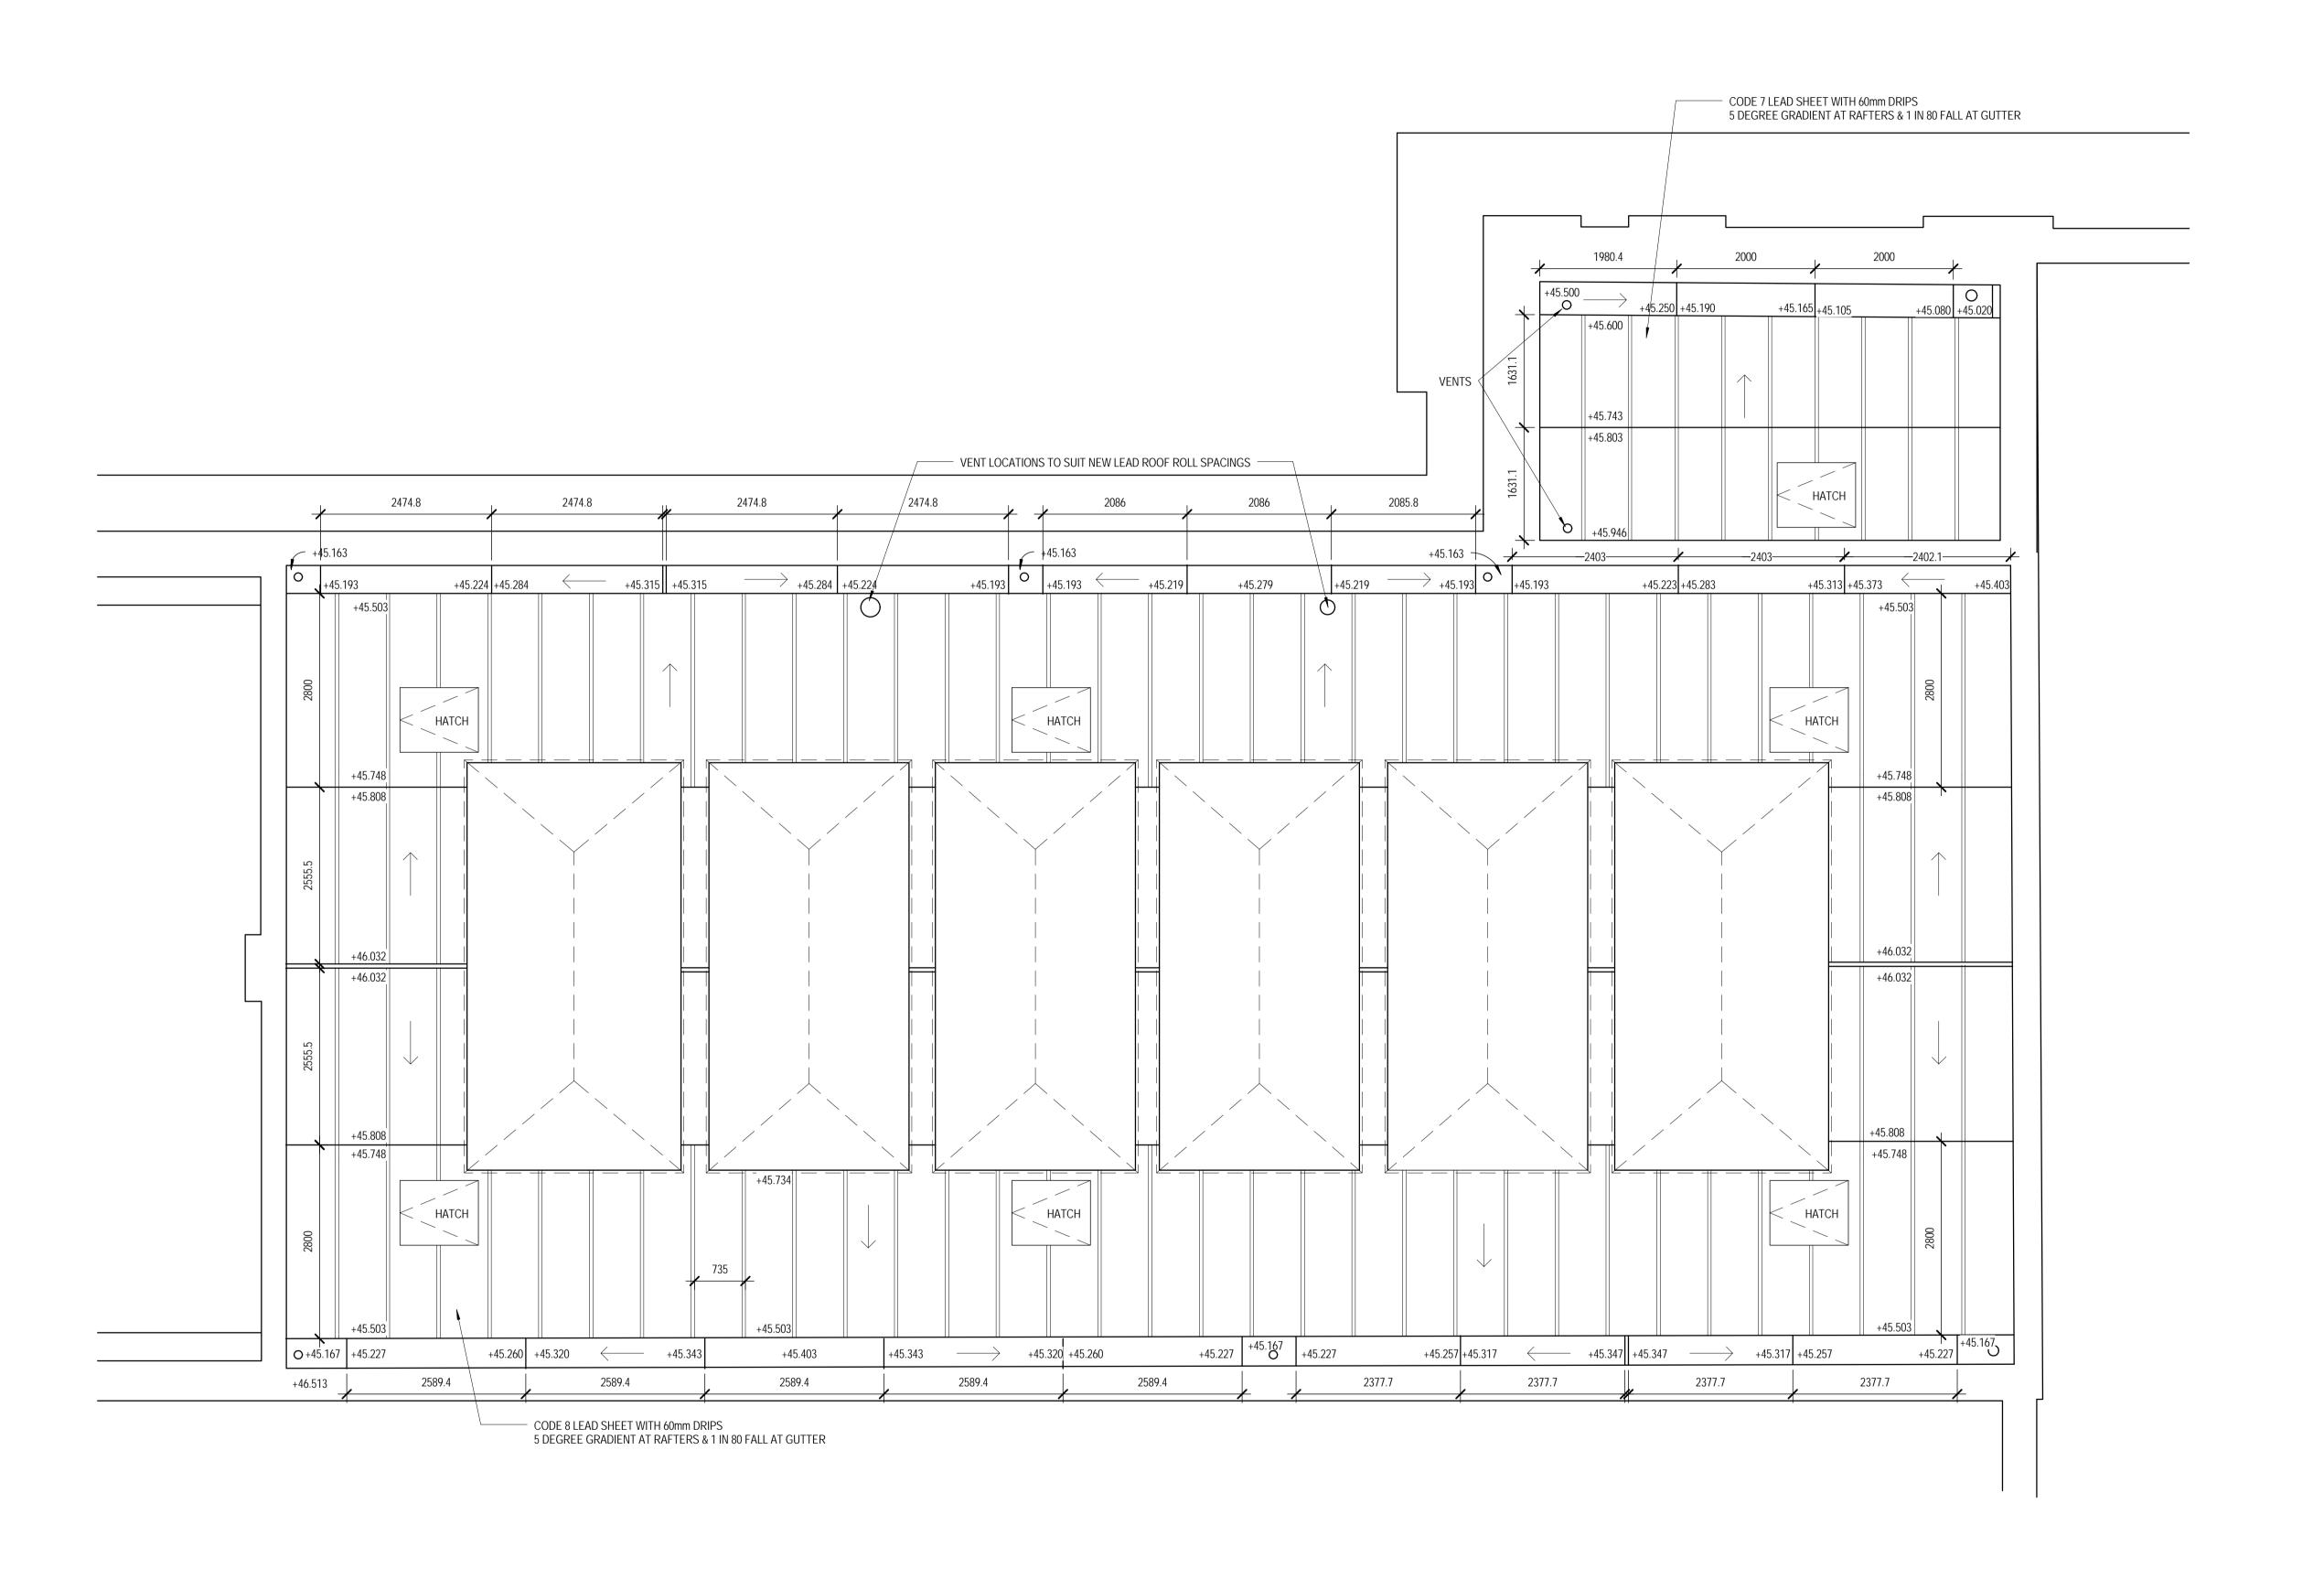

Drawn by: LC Drawn Date: 21/01/2016 Scale: indicated Project No: 15.33058.00

Sheet Title:

EXTERNAL LOUVRES

0 .5 1

REFER TO SCOPE OF WORKS FOR DETAILS PROPOSED ROOF ALL NEW SKYLIGHTS SHALL BE FITTED WITH PLAN G42

ALL HATCHES WILL BE RELOCATED AND Original drawing is A1. Do not scale contents of this drawing. REPLACED WITH NEW, SECURE & Sheet Number: THERMALLY BROKEN HATCHES

A204