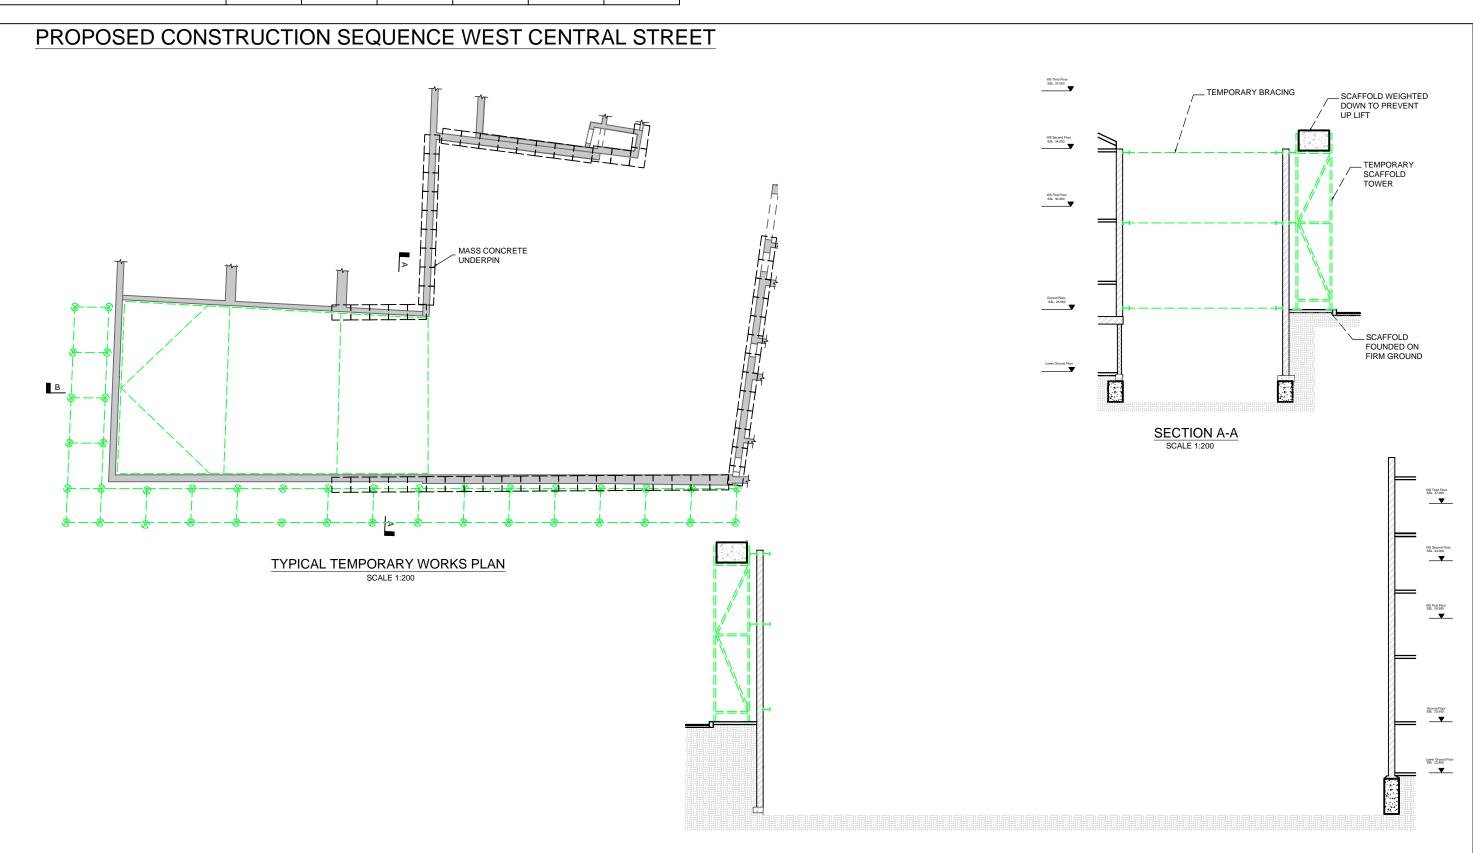

## PROPOSED CONSTRUCTION SEQUENCE 35 - 41 NEW OXFORD STREET

. INSTALL TEMPORARY PLAN BRACING TO ROOF AND THIRD FLOOR

DEMOLISH DOWN TO BASEMENT LEVEL

5. INSTALL BRACING DOWN TO GROUND FLOOR

| Project | NEW OXFORD STREET     |            |        |      | Job Ref<br>2143 | 312  |
|---------|-----------------------|------------|--------|------|-----------------|------|
| Section | CONSTRUCTION SEQUENCE |            |        |      | Sheet no 12     |      |
| Ву      |                       | Date       | Chd by | Date | Revision        | Date |
| PS      |                       | 25/11/2015 |        |      | P1              |      |