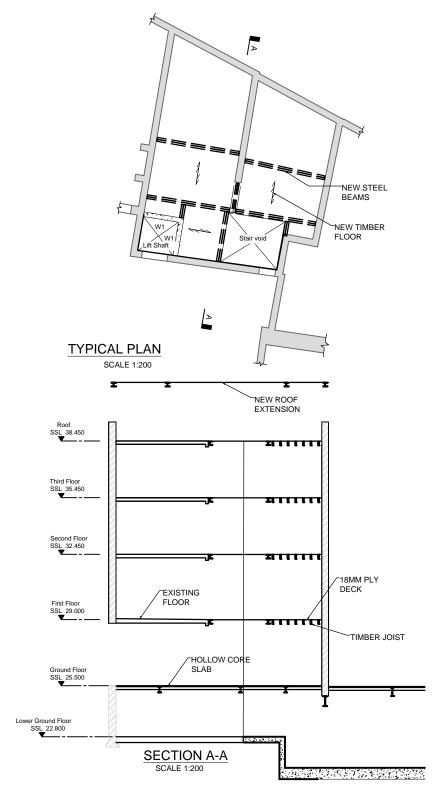

## PROPOSED CONSTRUCTION SEQUENCE 35 - 41 NEW OXFORD STREET

6. EXCAVATE DOWN TO PROPOSED BASEMENT LEVEL AND CONSTRUCT NEW FOUNDATION

CONSTRUCT NEW LIFT SHAFT AND STEEL FRAME UP TO ROOF LEVEL

- 8. CREATE GROUND FLOOR WALL OPENING
- 9. INFILL EXISTING STAIRCASE TO 39 / 41 NOS.
- CONSTRUCT NEW ROOF EXTENSION. 10.