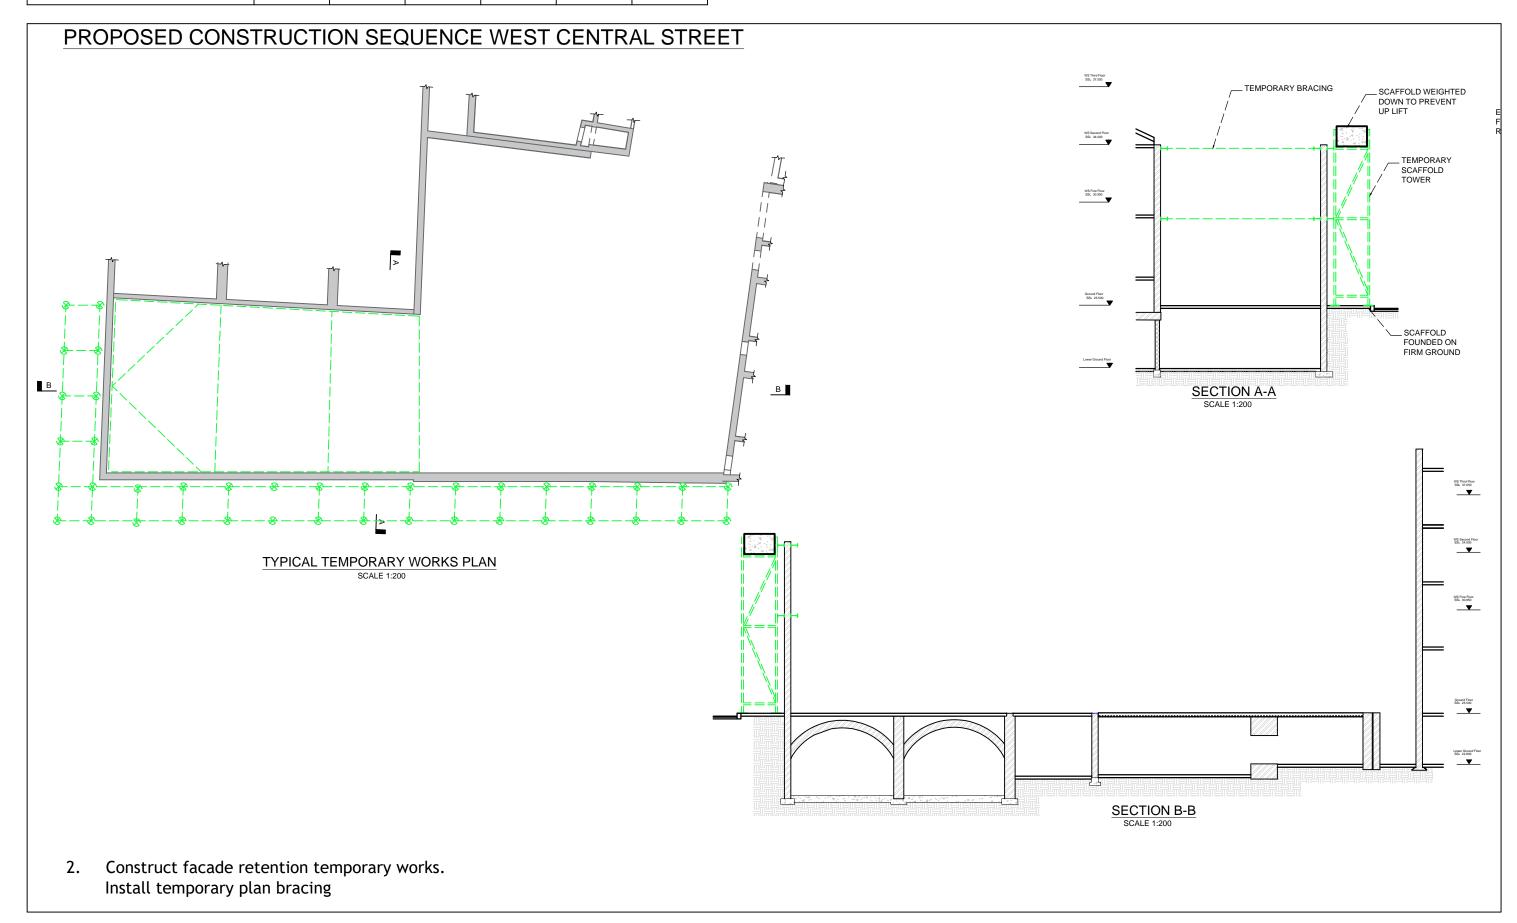

| Project<br>N          | 1E/V | VOXFORD S  | STREET      |      | Job Ref<br>2143 | 312  |
|-----------------------|------|------------|-------------|------|-----------------|------|
| CONSTRUCTION SEQUENCE |      |            | Sheet no 17 |      |                 |      |
| Зу                    |      | Date       | Chd by      | Date | Revision        | Date |
| PS                    |      | 25/11/2015 |             |      | P1              |      |