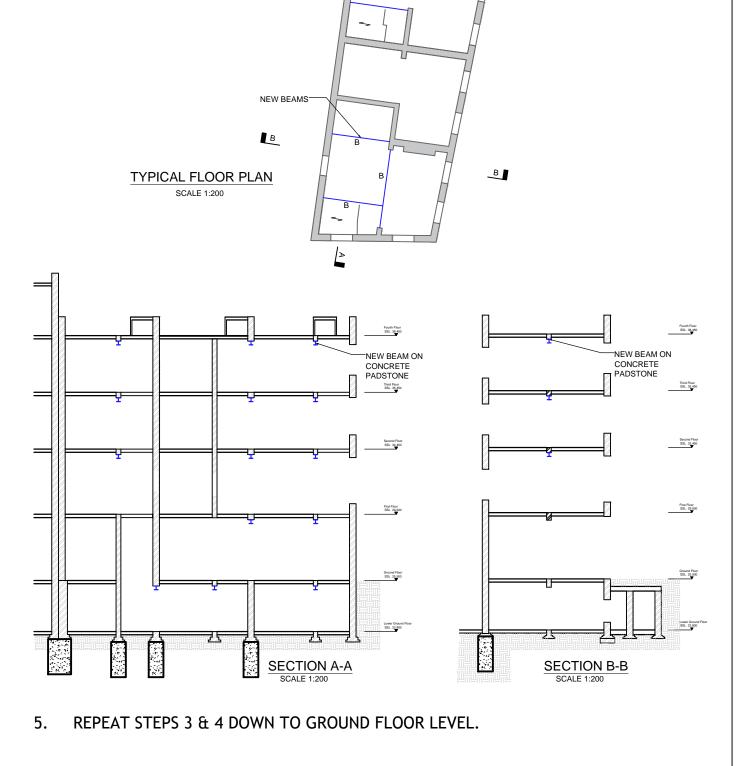

Fourth Floor SSL 38.450

Second Floor SSL 32,450

First Floor SSL 29,000

SECTION B

| roject | NEV                   | V OXFORD S | STREET |             | Job Ref<br>2143 | 12   |
|--------|-----------------------|------------|--------|-------------|-----------------|------|
| ection | CONSTRUCTION SEQUENCE |            |        | Sheet no 14 |                 |      |
| у      |                       | Date       | Chd by | Date        | Revision        | Date |
| 'S     |                       | 25/11/2015 |        |             | P1              |      |