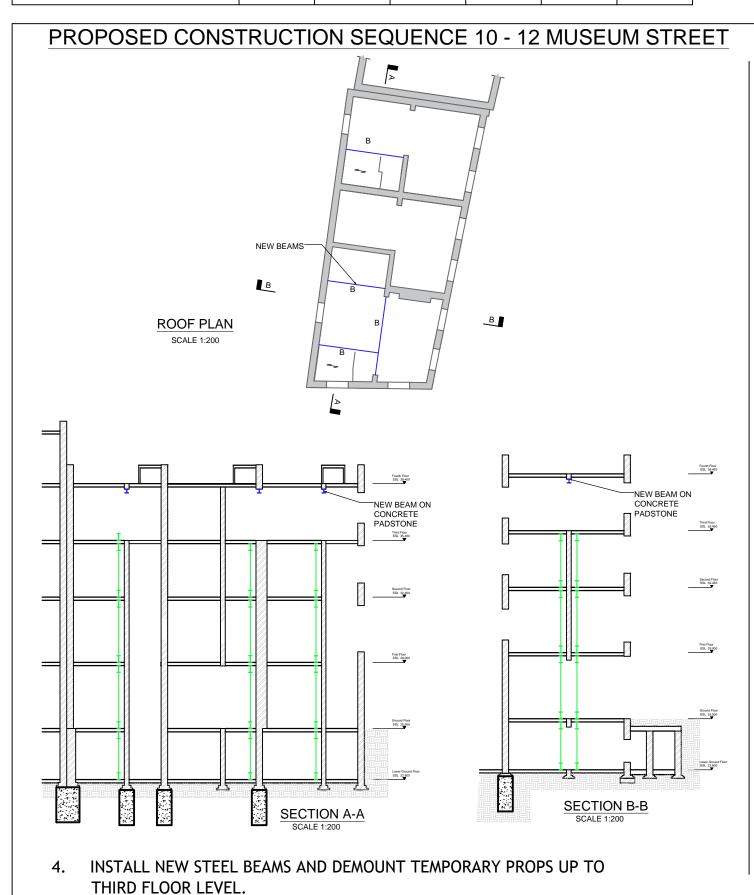

| Project | roject NEW OXFORD STREET |            |        |      | Job Ref<br>2143 | 312  |
|---------|--------------------------|------------|--------|------|-----------------|------|
| Section | CONSTRUCTION SEQUENCE    |            |        |      | Sheet no 13     |      |
| Ву      |                          | Date       | Chd by | Date | Revision        | Date |
| PS      |                          | 25/11/2015 |        |      | P1              |      |