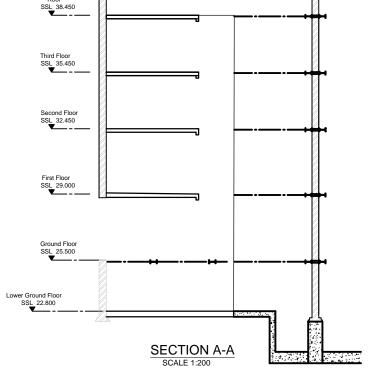

## PROPOSED CONSTRUCTION SEQUENCE 35 - 41 NEW OXFORD STREET

. INSTALL TEMPORARY PLAN BRACING TO ROOF AND THIRD FLOOR

DEMOLISH DOWN TO BASEMENT LEVEL

5. INSTALL BRACING DOWN TO GROUND FLOOR

| Project | NEW OXFORD STREET     |            |        |      | Job Ref<br>2143 | 312  |
|---------|-----------------------|------------|--------|------|-----------------|------|
| Section | CONSTRUCTION SEQUENCE |            |        |      | Sheet no 12     |      |
| Ву      |                       | Date       | Chd by | Date | Revision        | Date |
| PS      |                       | 25/11/2015 |        |      | P1              |      |

## PROPOSED CONSTRUCTION SEQUENCE 35 - 41 NEW OXFORD STREET

6. EXCAVATE DOWN TO PROPOSED BASEMENT LEVEL AND CONSTRUCT NEW FOUNDATION

CONSTRUCT NEW LIFT SHAFT AND STEEL FRAME UP TO ROOF LEVEL

- 8. CREATE GROUND FLOOR WALL OPENING
- 9. INFILL EXISTING STAIRCASE TO 39 / 41 NOS.
- CONSTRUCT NEW ROOF EXTENSION. 10.