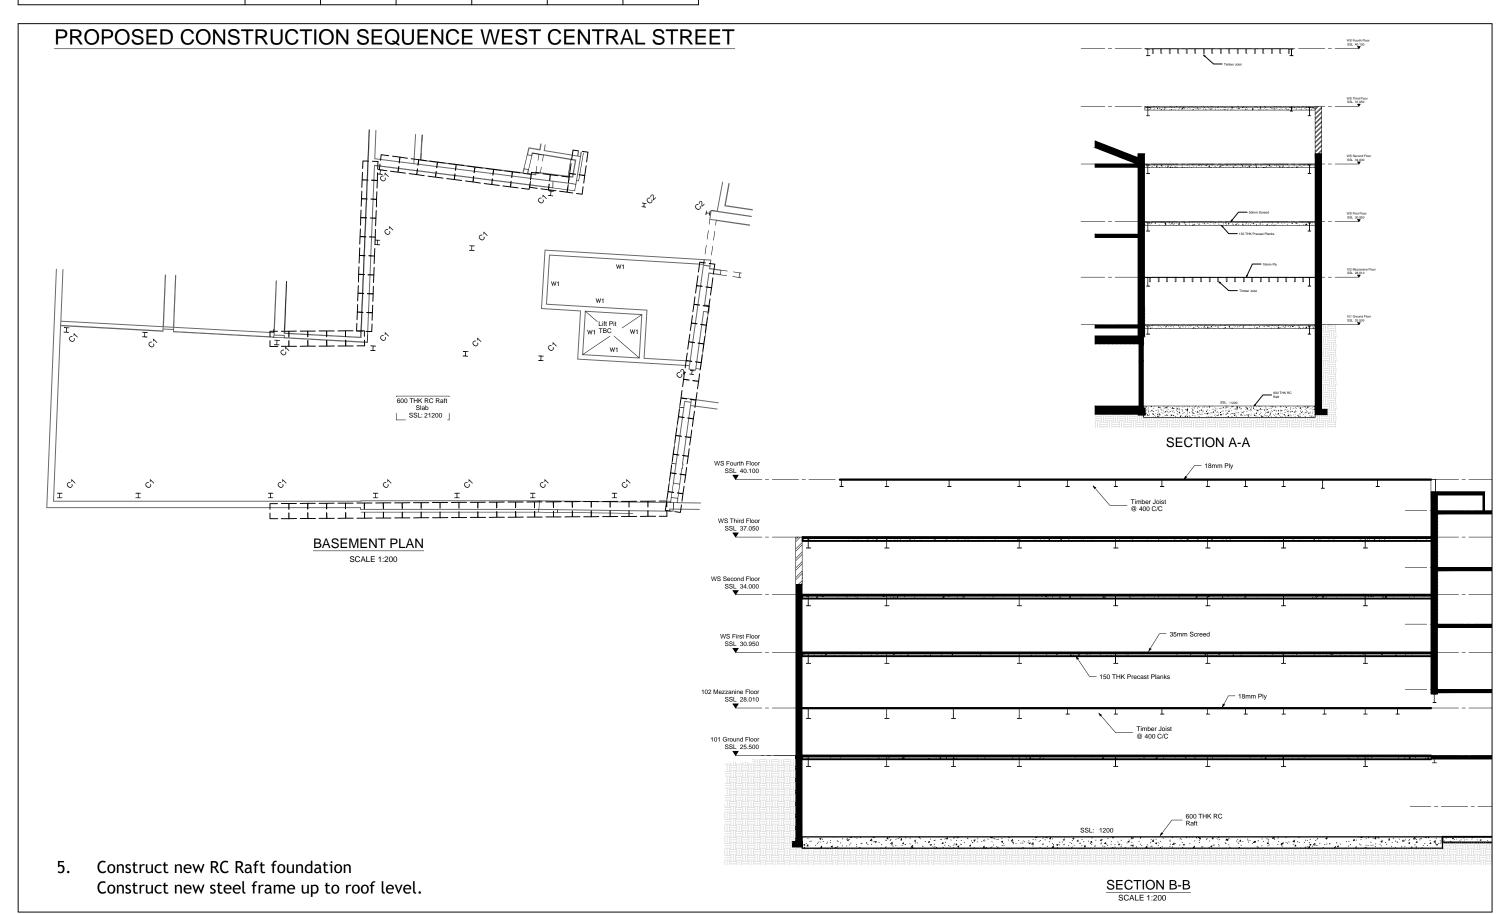

## PROPOSED CONSTRUCTION SEQUENCE 35 - 41 NEW OXFORD STREET

6. EXCAVATE DOWN TO PROPOSED BASEMENT LEVEL AND CONSTRUCT NEW FOUNDATION

CONSTRUCT NEW LIFT SHAFT AND STEEL FRAME UP TO ROOF LEVEL

- 8. CREATE GROUND FLOOR WALL OPENING
- 9. INFILL EXISTING STAIRCASE TO 39 / 41 NOS.
- CONSTRUCT NEW ROOF EXTENSION. 10.