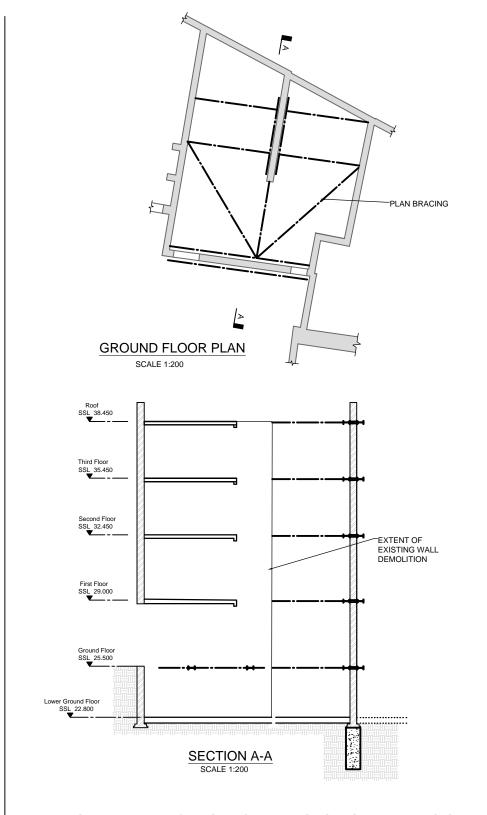

## PROPOSED CONSTRUCTION SEQUENCE 35 - 41 NEW OXFORD STREET

. INSTALL TEMPORARY PLAN BRACING TO ROOF AND THIRD FLOOR

DEMOLISH DOWN TO BASEMENT LEVEL

5. INSTALL BRACING DOWN TO GROUND FLOOR

| Project | NEW OXFORD STREET     |            |        |      | Job Ref<br>2143 | 312  |
|---------|-----------------------|------------|--------|------|-----------------|------|
| Section | CONSTRUCTION SEQUENCE |            |        |      | Sheet no 12     |      |
| Ву      |                       | Date       | Chd by | Date | Revision        | Date |
| PS      |                       | 25/11/2015 |        |      | P1              |      |