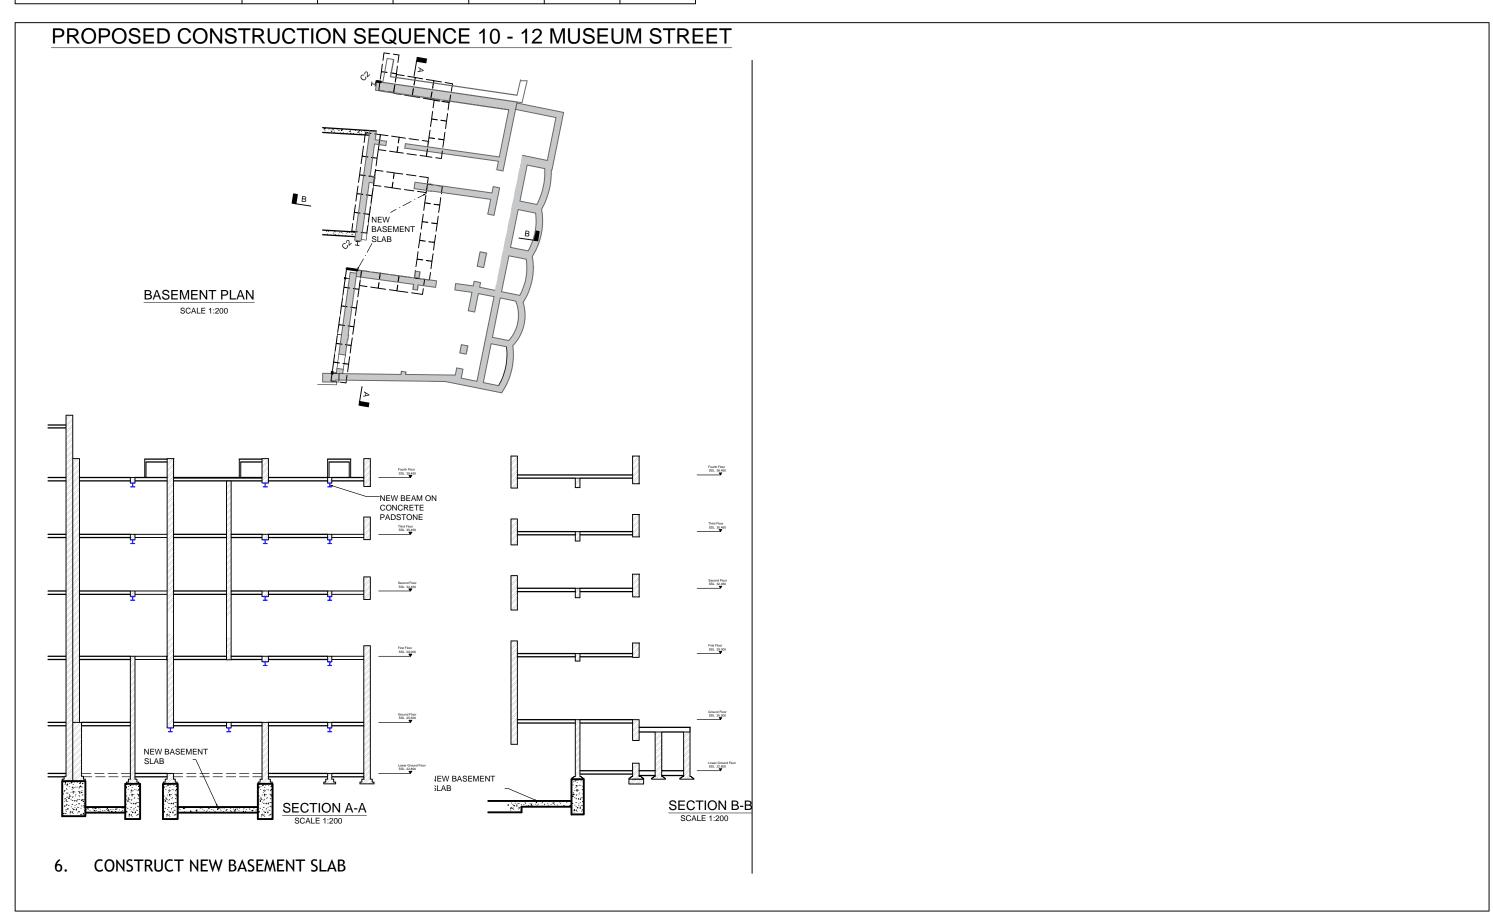

| Project | roject NEW OXFORD STREET |            |        |      | Job Ref<br>2143 | 312  |
|---------|--------------------------|------------|--------|------|-----------------|------|
| Section | CONSTRUCTION SEQUENCE    |            |        |      | Sheet no 13     |      |
| Ву      |                          | Date       | Chd by | Date | Revision        | Date |
| PS      |                          | 25/11/2015 |        |      | P1              |      |