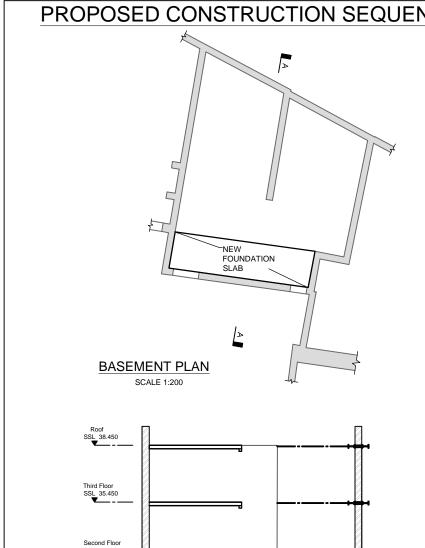

## PROPOSED CONSTRUCTION SEQUENCE 35 - 41 NEW OXFORD STREET

. INSTALL TEMPORARY PLAN BRACING TO ROOF AND THIRD FLOOR

DEMOLISH DOWN TO BASEMENT LEVEL

5. INSTALL BRACING DOWN TO GROUND FLOOR

| Project | NEW OXFORD STREET     |            |        |      | Job Ref<br>2143 | 312  |
|---------|-----------------------|------------|--------|------|-----------------|------|
| Section | CONSTRUCTION SEQUENCE |            |        |      | Sheet no 12     |      |
| Ву      |                       | Date       | Chd by | Date | Revision        | Date |
| PS      |                       | 25/11/2015 |        |      | P1              |      |

## PROPOSED CONSTRUCTION SEQUENCE 35 - 41 NEW OXFORD STREET

6. EXCAVATE DOWN TO PROPOSED BASEMENT LEVEL AND CONSTRUCT NEW FOUNDATION

CONSTRUCT NEW LIFT SHAFT AND STEEL FRAME UP TO ROOF LEVEL

- 8. CREATE GROUND FLOOR WALL OPENING
- 9. INFILL EXISTING STAIRCASE TO 39 / 41 NOS.
- CONSTRUCT NEW ROOF EXTENSION. 10.