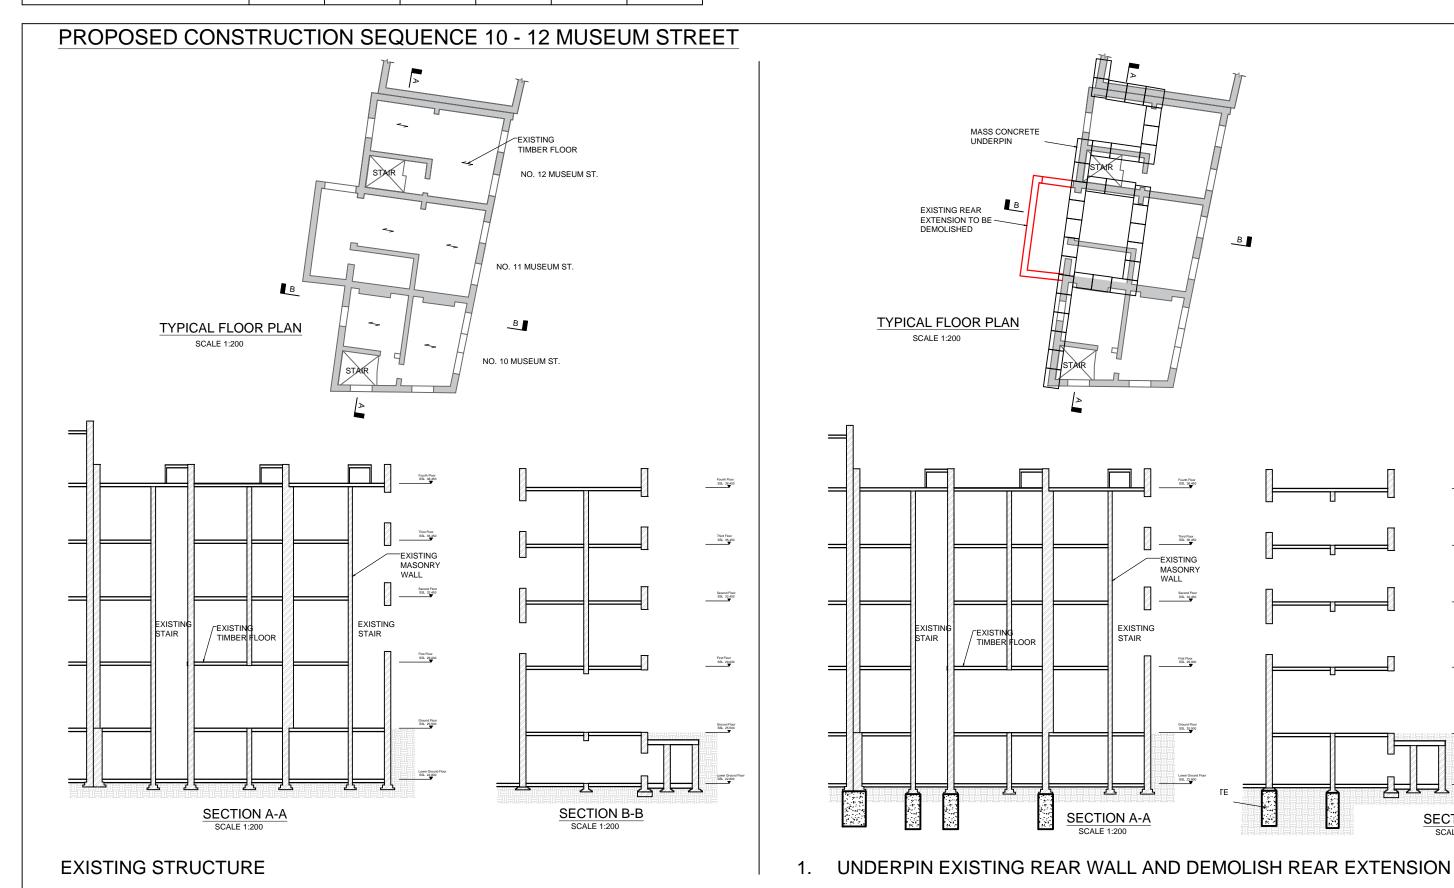

4. Underpin existing perimeter and party walls.

Excavate down to formation level.

| Project<br>N          | EW OXFORD S | STREET |      | Job Ref<br>2143 | 312  |
|-----------------------|-------------|--------|------|-----------------|------|
| CONSTRUCTION SEQUENCE |             |        |      | Sheet no 21     |      |
| Ву                    | Date        | Chd by | Date | Revision        | Date |
| PS .                  | 25/11/2015  |        |      | P1              |      |