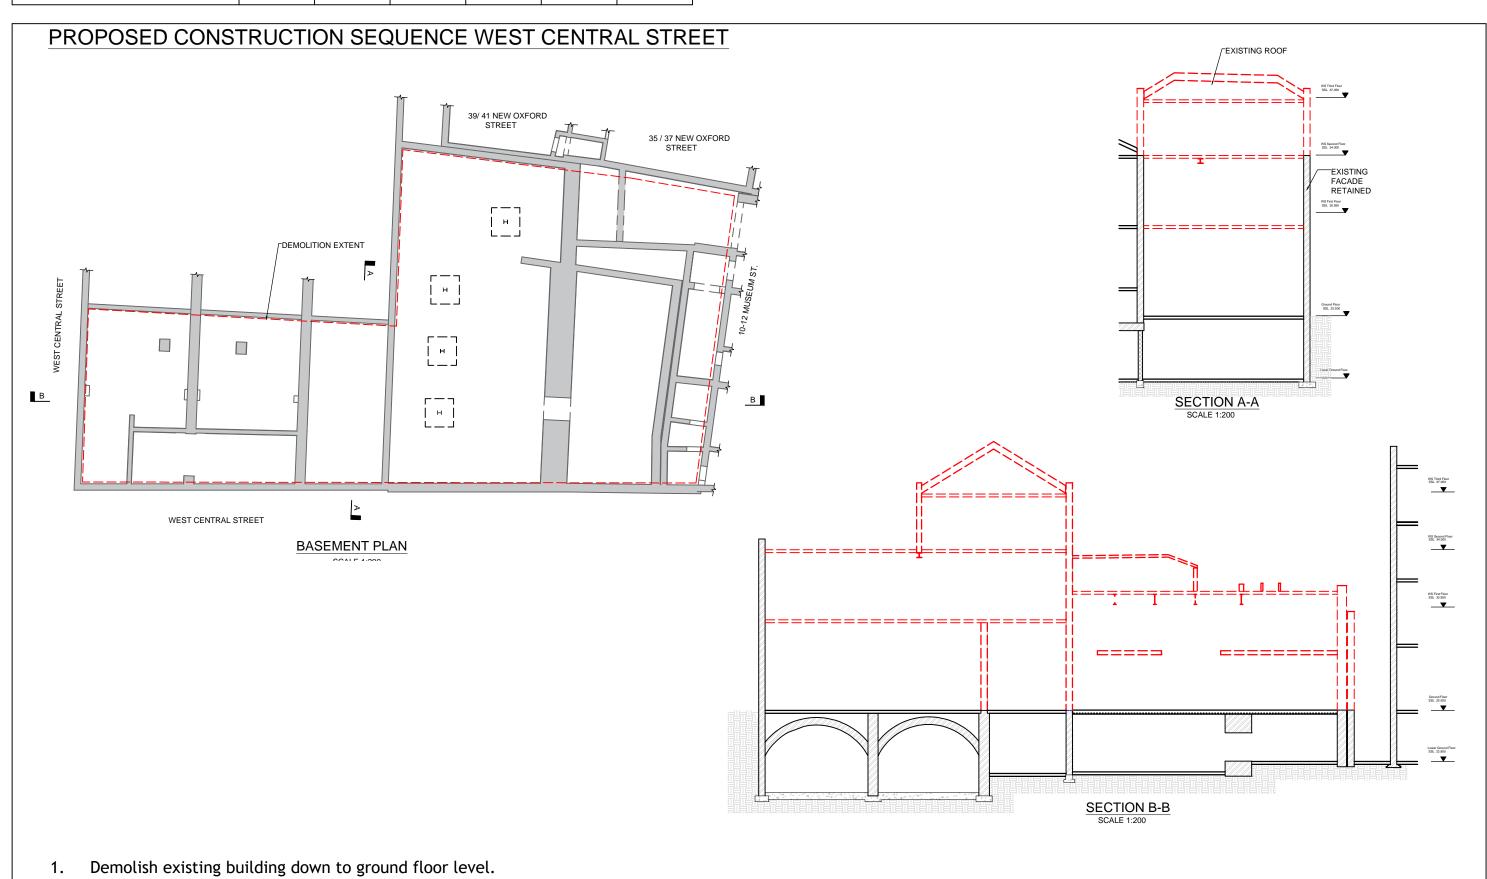

| Project               | NEV | V OXFORD S | STREET      |      | Job Ref<br>2143 | 12   |
|-----------------------|-----|------------|-------------|------|-----------------|------|
| CONSTRUCTION SEQUENCE |     |            | Sheet no 16 |      |                 |      |
| Ву                    |     | Date       | Chd by      | Date | Revision        | Date |
| PS                    |     | 25/11/2015 |             |      | P1              |      |