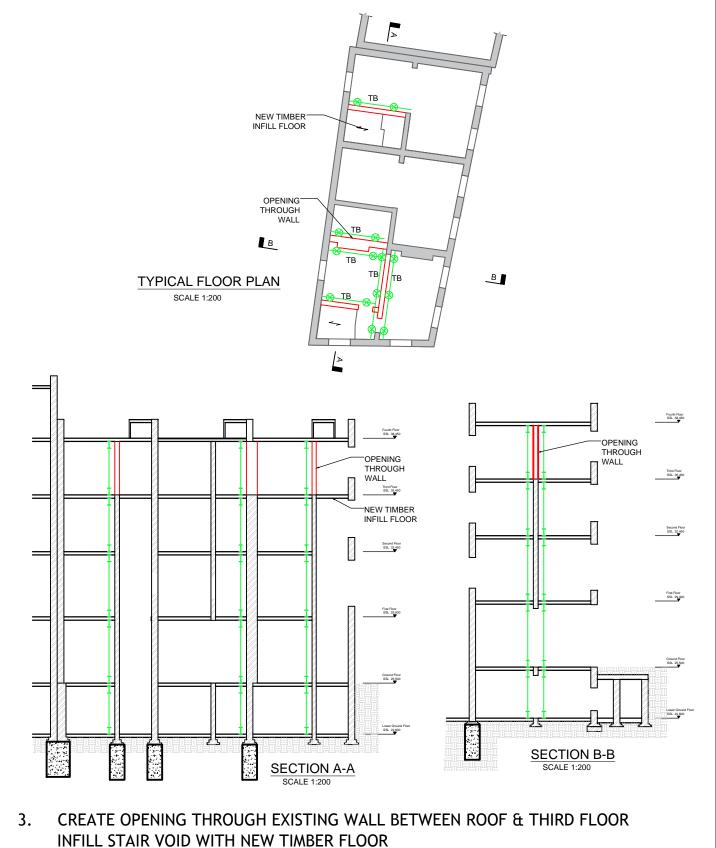

| Project<br>NE         | W OXFORD S | STREET |             | Job Ref<br>2143 | 312  |
|-----------------------|------------|--------|-------------|-----------------|------|
| CONSTRUCTION SEQUENCE |            |        | Sheet no 11 |                 |      |
| Ву                    | Date       | Chd by | Date        | Revision        | Date |
| PS                    | 25/11/2015 |        |             | P1              |      |