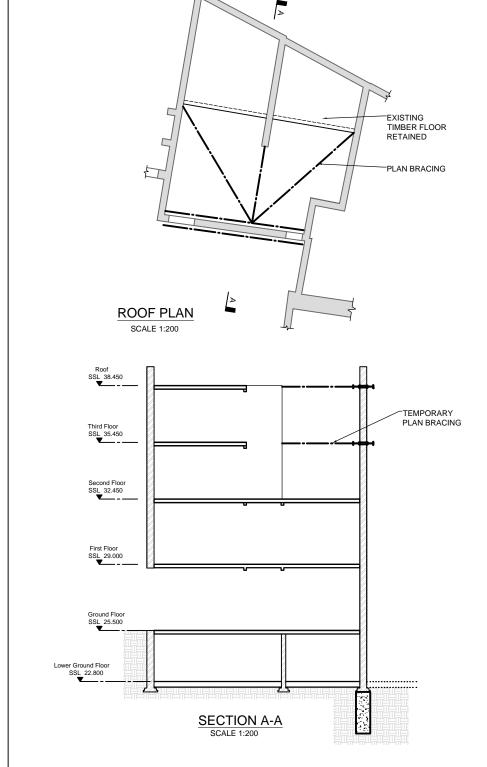

## PROPOSED CONSTRUCTION SEQUENCE 35 - 41 NEW OXFORD STREET

. INSTALL TEMPORARY PLAN BRACING TO ROOF AND THIRD FLOOR

DEMOLISH DOWN TO BASEMENT LEVEL

5. INSTALL BRACING DOWN TO GROUND FLOOR

| Project | NEW OXFORD STREET     |            |        |      | Job Ref<br>2143 | 312  |
|---------|-----------------------|------------|--------|------|-----------------|------|
| Section | CONSTRUCTION SEQUENCE |            |        |      | Sheet no 12     |      |
| Ву      |                       | Date       | Chd by | Date | Revision        | Date |
| PS      |                       | 25/11/2015 |        |      | P1              |      |