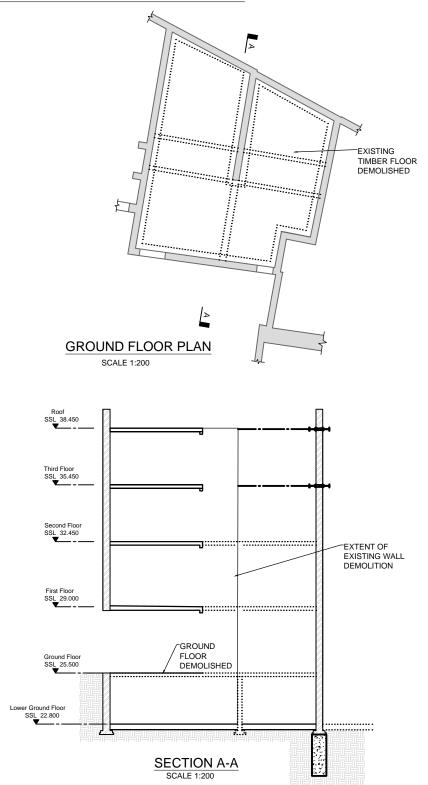

## PROPOSED CONSTRUCTION SEQUENCE 35 - 41 NEW OXFORD STREET

. INSTALL TEMPORARY PLAN BRACING TO ROOF AND THIRD FLOOR

DEMOLISH DOWN TO BASEMENT LEVEL

5. INSTALL BRACING DOWN TO GROUND FLOOR

| Project | NEW OXFORD STREET     |            |        |      | Job Ref<br>2143 | 312  |
|---------|-----------------------|------------|--------|------|-----------------|------|
| Section | CONSTRUCTION SEQUENCE |            |        |      | Sheet no 12     |      |
| Ву      |                       | Date       | Chd by | Date | Revision        | Date |
| PS      |                       | 25/11/2015 |        |      | P1              |      |