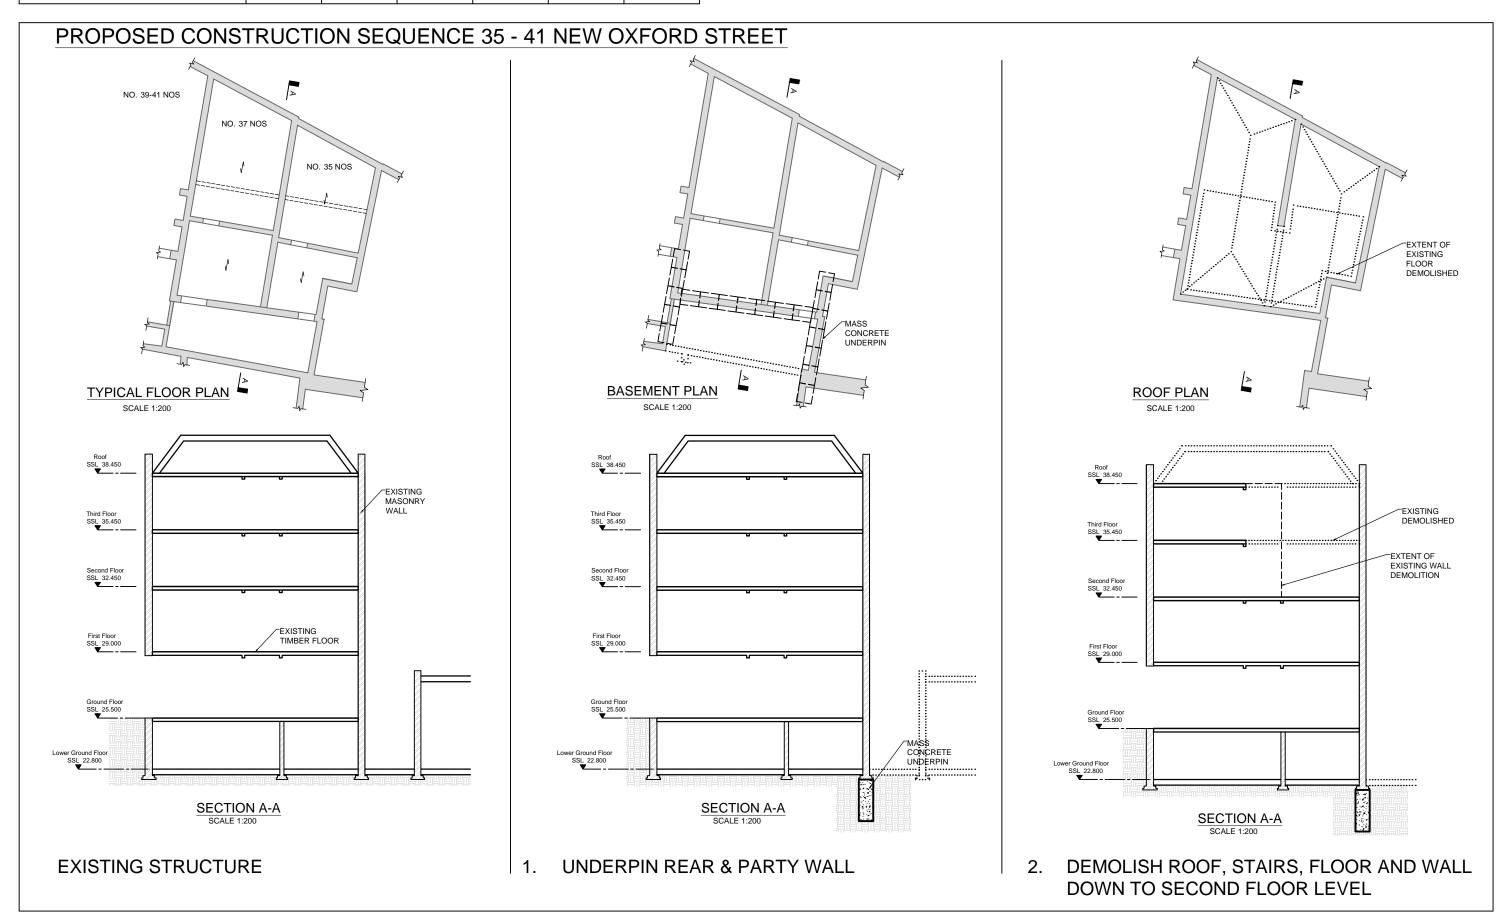

## PROPOSED CONSTRUCTION SEQUENCE 35 - 41 NEW OXFORD STREET

. INSTALL TEMPORARY PLAN BRACING TO ROOF AND THIRD FLOOR

DEMOLISH DOWN TO BASEMENT LEVEL

5. INSTALL BRACING DOWN TO GROUND FLOOR

| Project | NEW OXFORD STREET     |            |        |      | Job Ref<br>2143 | 312  |
|---------|-----------------------|------------|--------|------|-----------------|------|
| Section | CONSTRUCTION SEQUENCE |            |        |      | Sheet no 12     |      |
| Ву      |                       | Date       | Chd by | Date | Revision        | Date |
| PS      |                       | 25/11/2015 |        |      | P1              |      |