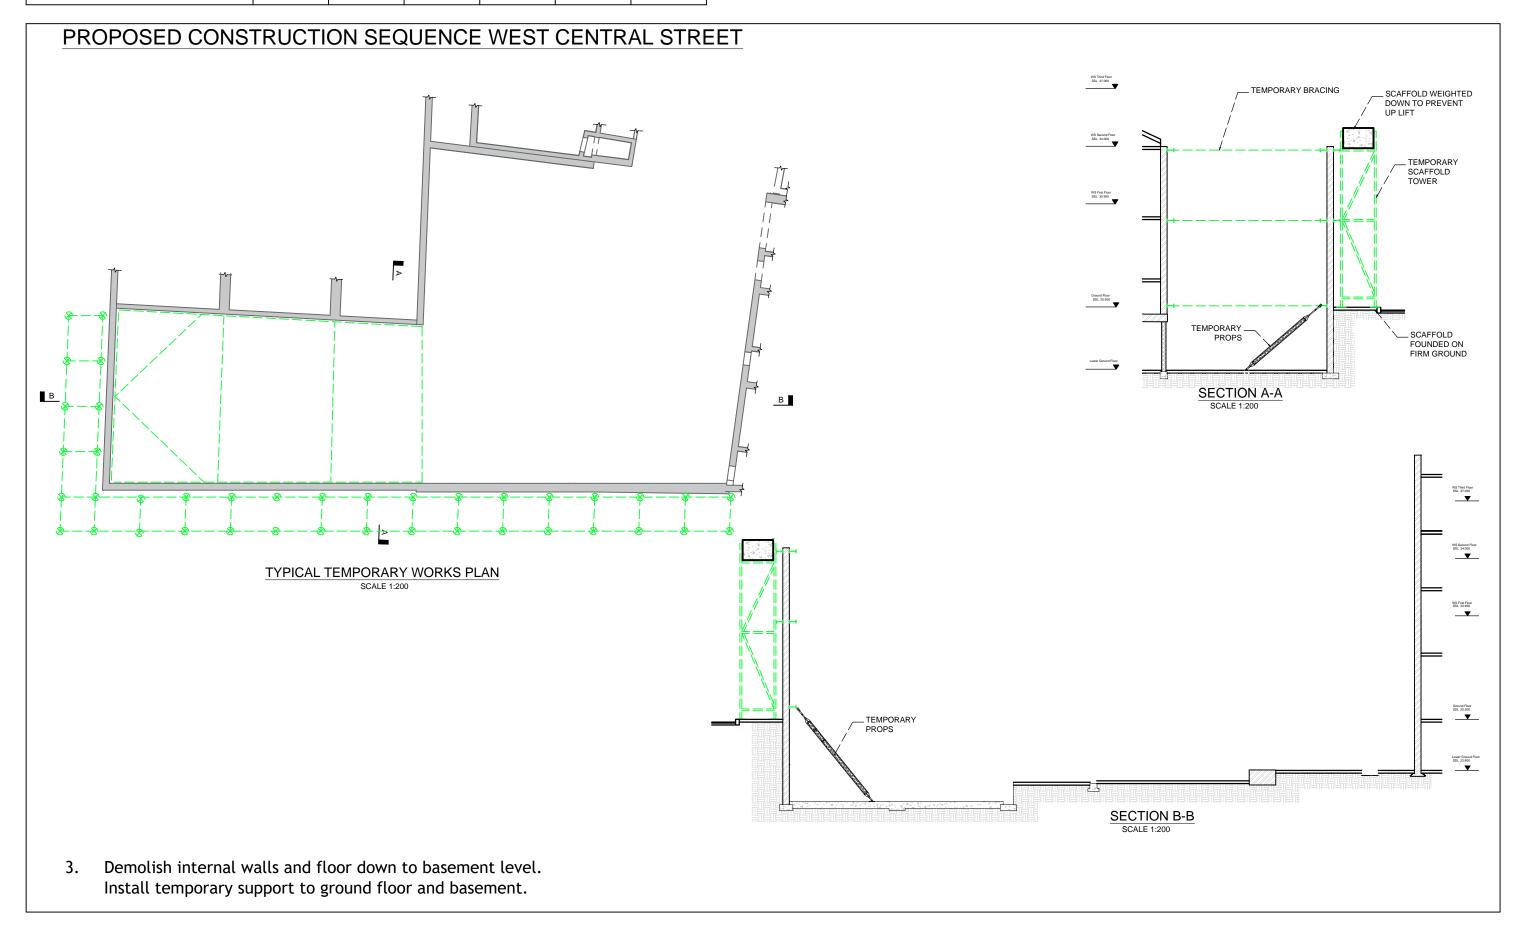

## PROPOSED CONSTRUCTION SEQUENCE 35 - 41 NEW OXFORD STREET

. INSTALL TEMPORARY PLAN BRACING TO ROOF AND THIRD FLOOR

DEMOLISH DOWN TO BASEMENT LEVEL

5. INSTALL BRACING DOWN TO GROUND FLOOR

| Project | NEW OXFORD STREET     |            |        |      | Job Ref<br>2143 | 312  |
|---------|-----------------------|------------|--------|------|-----------------|------|
| Section | CONSTRUCTION SEQUENCE |            |        |      | Sheet no 12     |      |
| Ву      |                       | Date       | Chd by | Date | Revision        | Date |
| PS      |                       | 25/11/2015 |        |      | P1              |      |