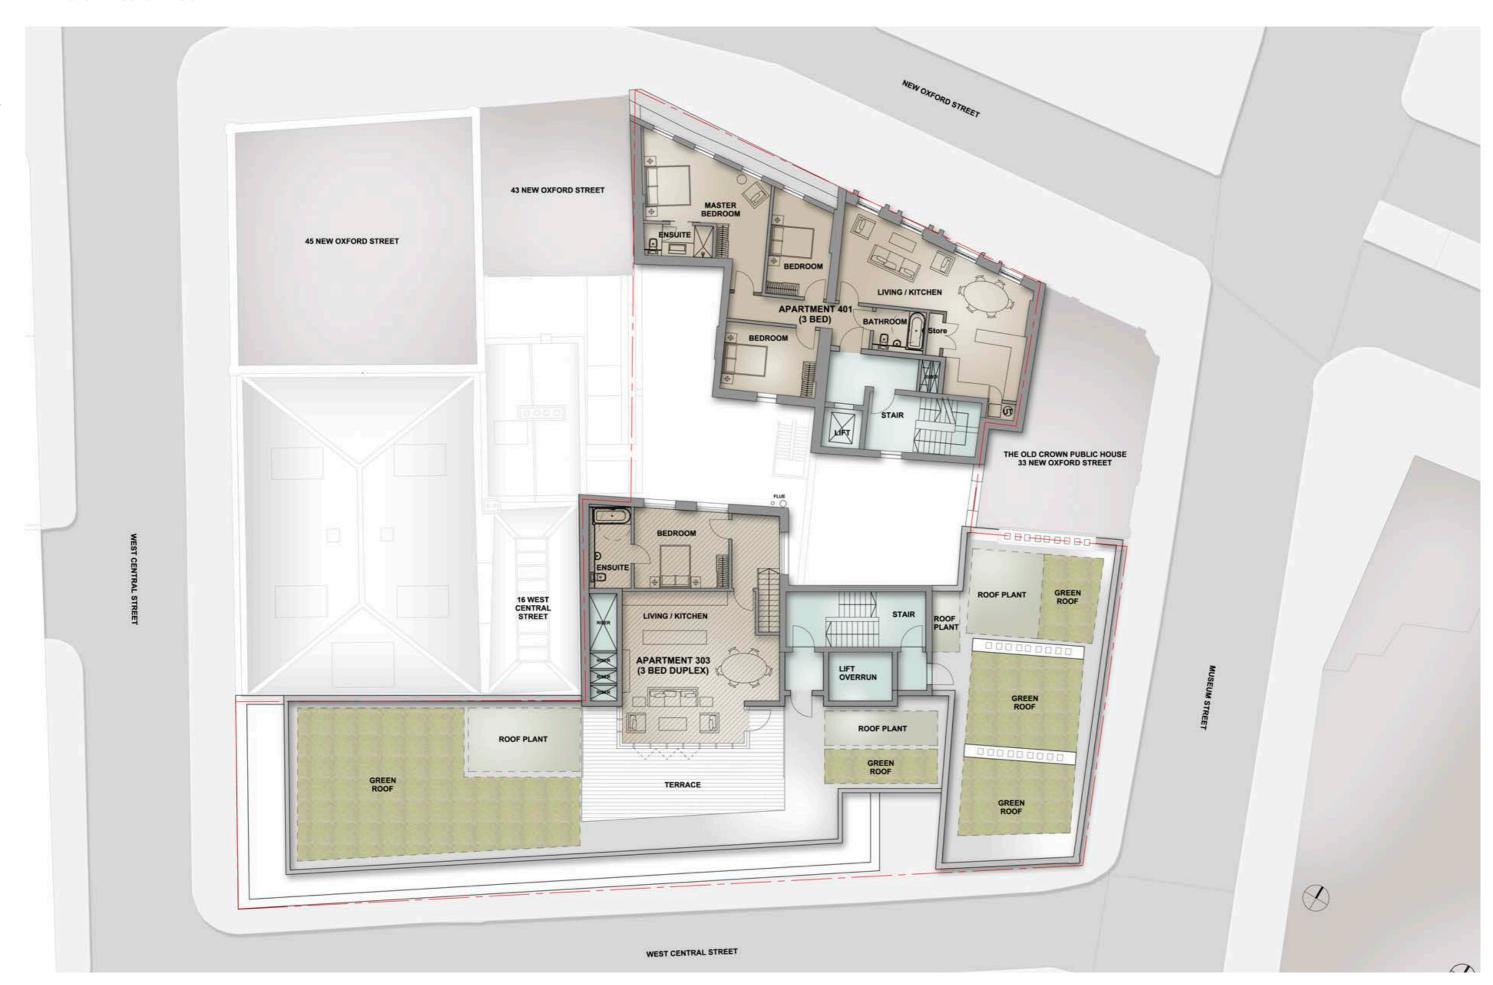

32







## 4. The Proposed Scheme 4. I. Elevations – New Oxford Street

- Render to match the existing
- 2 Timber Sash window to match existing
- 3 Painted timber shopfront with glazing

- 6 Backpainted glass
- Wrought iron gate

- 11 Timber door to match the existing style
- 12 French door

- 13 PPC mental frame with solar performance glazing window to match the existing
- New quoins to match existing
- New cornice to match existing
- Relocated existing chimney
- 18 CHP & boiler flue
- 19 London stock brick
- --- Existing building outline

Make good, repair and restore to all retaining building fabric.



## 4. The Proposed Scheme 4. I. Elevations – Museum Street

- Render to match the existing
- 2 Timber Sash window to match existing
- 3 Painted timber shopfront with glazing
- 4 PPC metal fr