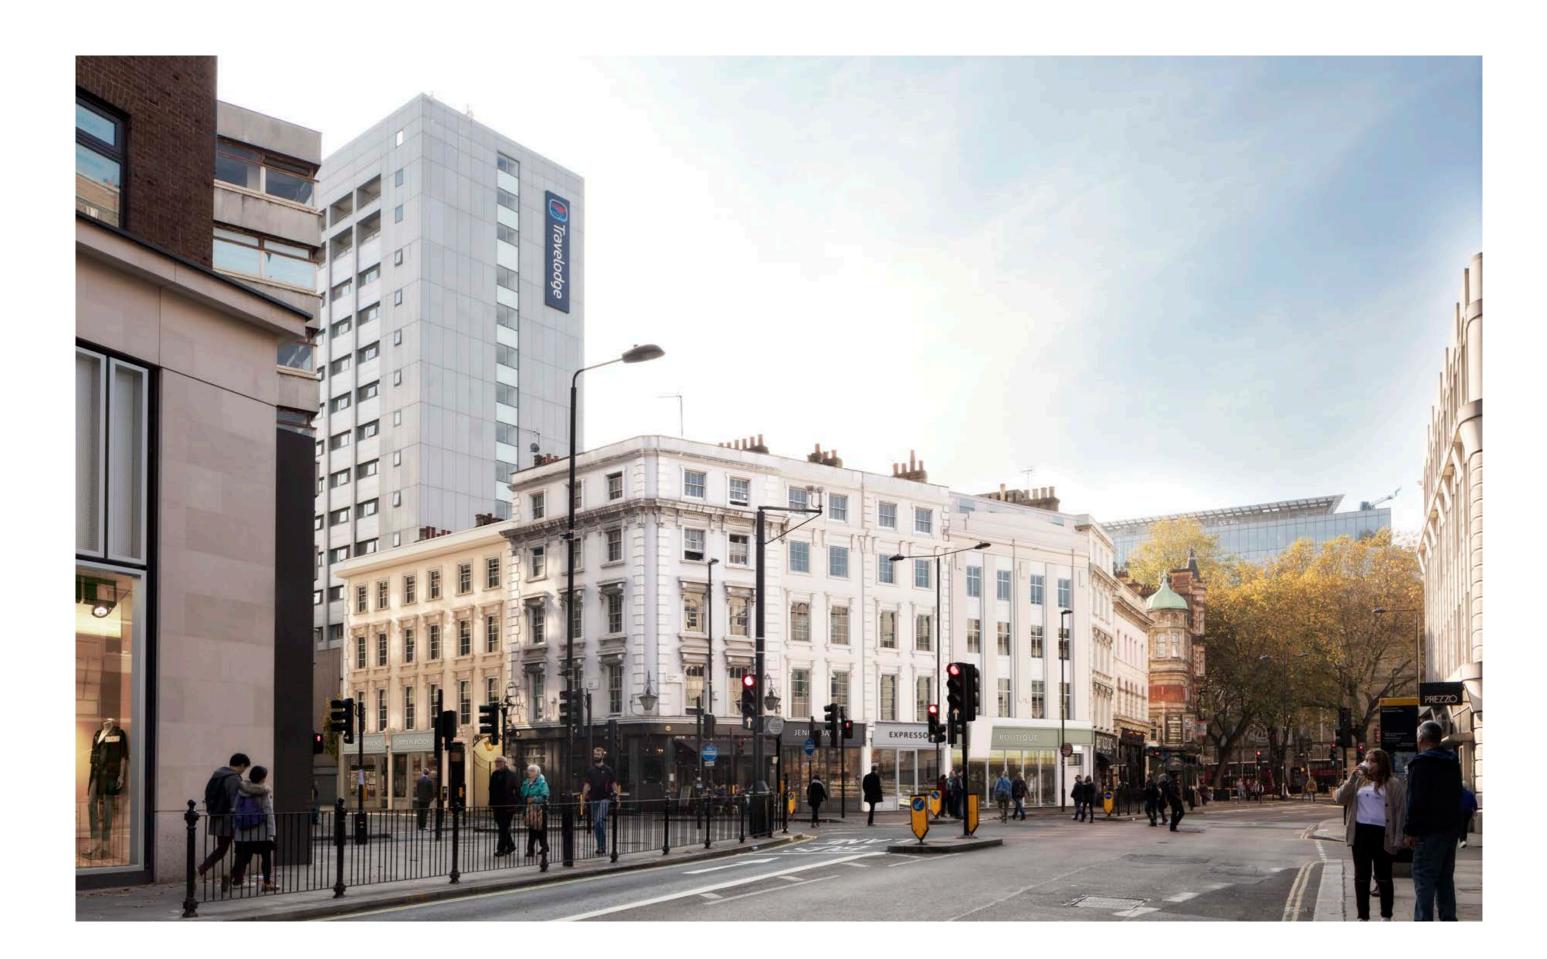

## 4. The Proposed Scheme 4. I. Elevations – New Oxford Street

- Render to match the existing
- 2 Timber Sash window to match existing
- 3 Painted timber shopfront with glazing

- 6 Backpainted glass
- Wrought iron gate

- 11 Timber door to match the existing style
- 12 French door

- 13 PPC mental frame with solar performance glazing window to match the existing
- New quoins to match existing
- New cornice to match existing
- Relocated existing chimney
- 18 CHP & boiler flue
- 19 London stock brick
- --- Existing building outline

Make good, repair and restore to all retaining building fabric.