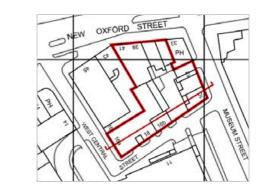

SITE (behind no. 43, 45 New codurd Street) SITE (behind no. 45 New oxford Street & 16 West Central Street) SITE 4 CHP and boiler flue PV Panels WCS Upper Roof 2 10 (12) WCS Roof [[]] WCS Third Floor 2 WCS Second Floor 2 WCS First Floor WCS Mezzanine WCS Ground Floor FFL +25.50 NEW OXFORD WEST CENTRAL WEST CENTRAL STREET STREET STREET