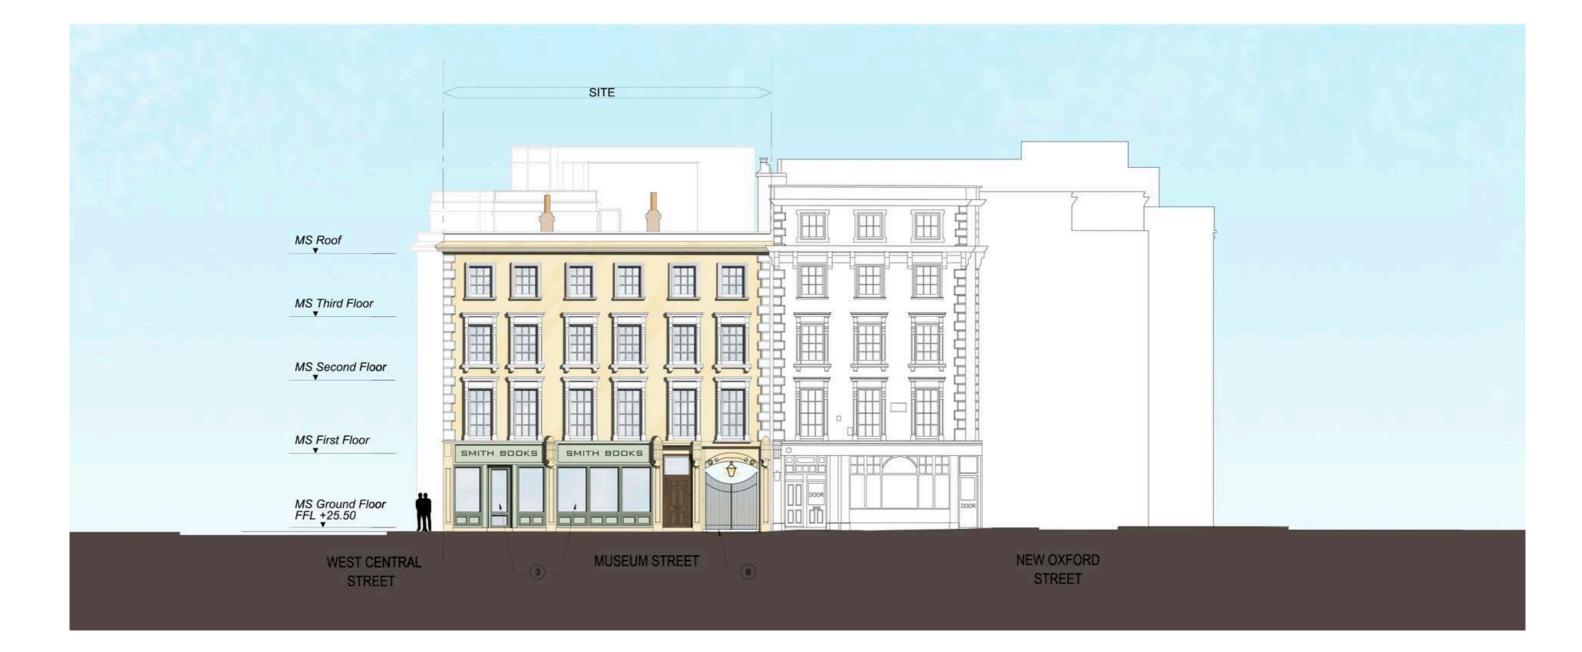

## 4. The Proposed Scheme 4. I. Elevations – West Central Street

- Render to match the existing
- 2 Timber Sash window to match existing
- 3 Painted timber shopfront with glazing
- 4 PPC metal frame with solar performance glazing
- Solar performance glazing
- Backpainted glass
- Wrought iron gate
- 10 Metal railing with horizontal cable
- 11) Timber door to match the existing style
- 12 French door

- (13) PPC mental frame with solar performance glazing window to match the existing
- New quoins to match existing
- New comice to match existing
- Relocated existing chimney
- 17 PPC louvres
- 18 CHP & boiler flue
- 19 London stock brick
- --- Existing building outline
- Make good, repair and restore to all retaining building fabric.