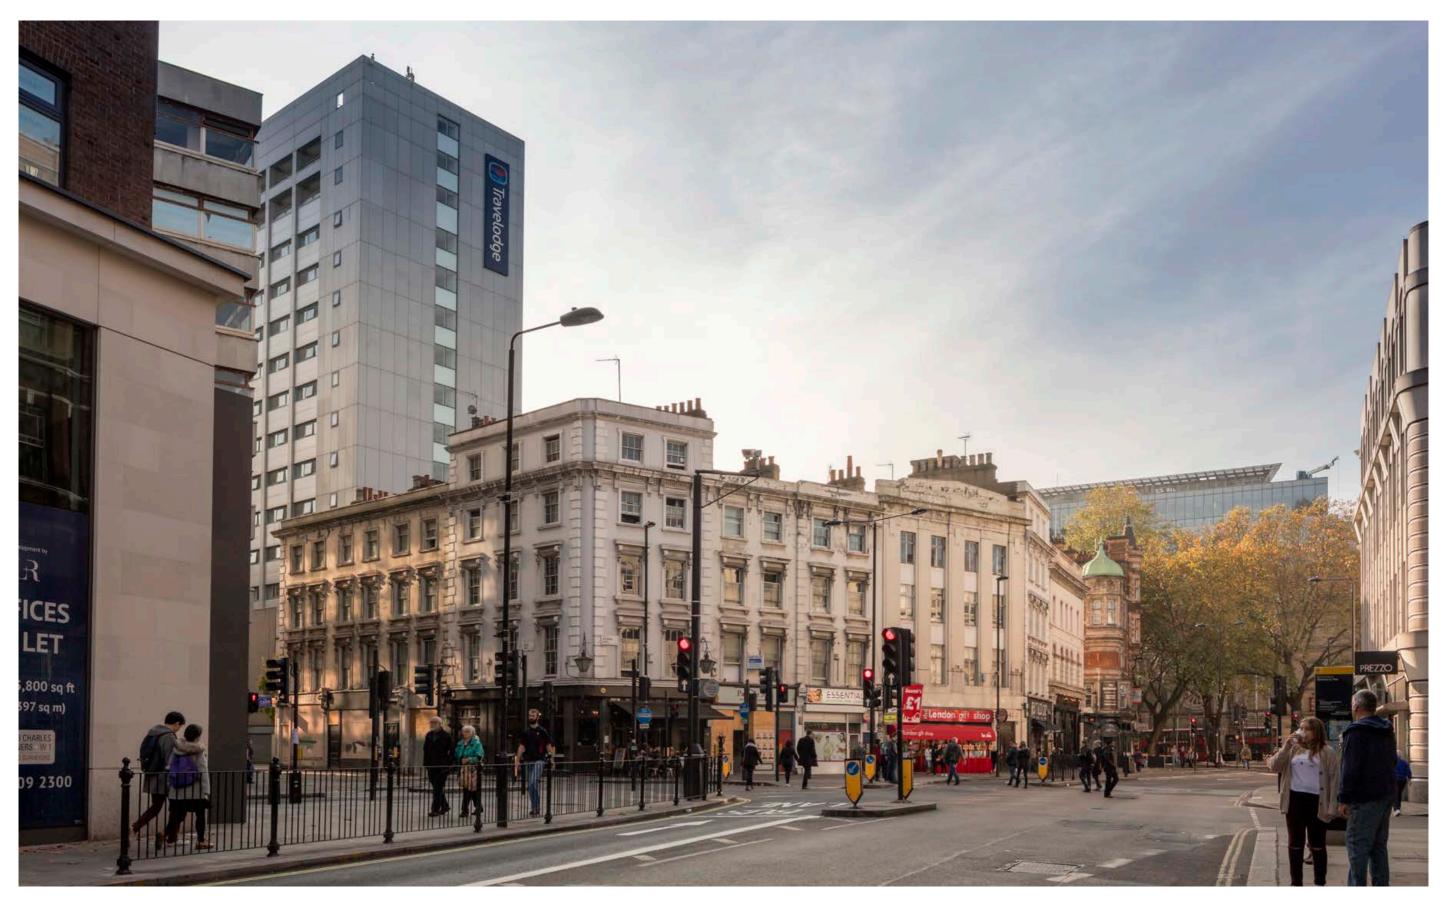

g window to match the existing
- New quoins to match existing
- New comice to match existing Relocated existing chimney
- PPC louvres
- CHP & boiler flue
- 19 London stock brick
- --- Existing building outline

Make good, repair and restore to all retaining





## 4. The Proposed Scheme 4. I. Short Section

13 PPC mental frame with solar performance glazing Render to match the existing 2 Timber Sash window to match existing window to match the existing New quoins to match existing 3 Painted timber shopfront with glazing 4 PPC metal frame with solar performance glazing New comice to match existing Relocated existing chimney Solar performance glazing 17) PPC louvres Backpainted glass 18 CHP & boiler flue 19 London stock brick Wrought iron gate --- Existing building outline Metal railing