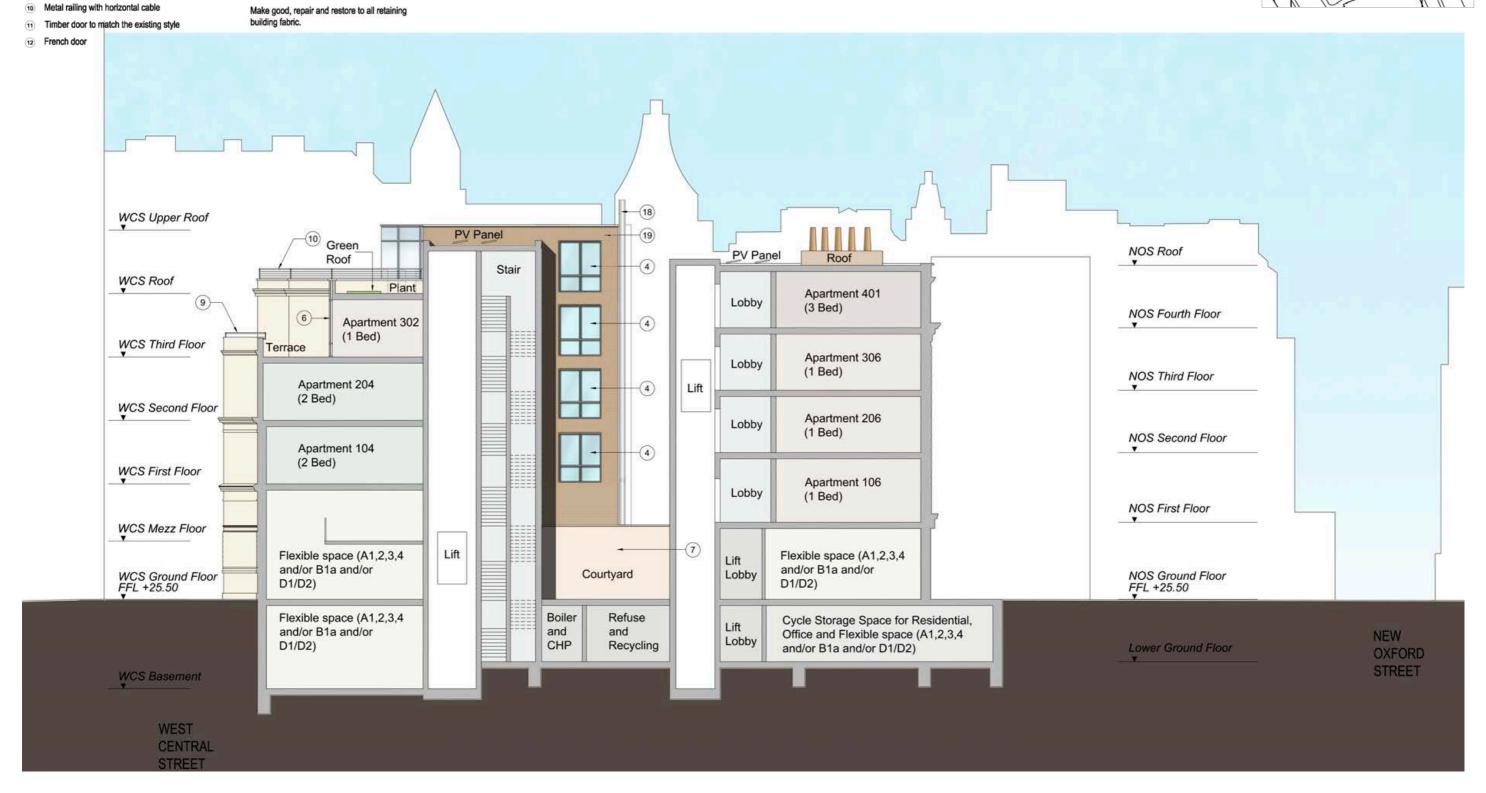

## 4. The Proposed Scheme 4. I. Short Section

13 PPC mental frame with solar performance glazing Render to match the existing 2 Timber Sash window to match existing window to match the existing New quoins to match existing 3 Painted timber shopfront with glazing 4 PPC metal frame with solar performance glazing New comice to match existing Relocated existing chimney Solar performance glazing 17) PPC louvres Backpainted glass 18 CHP & boiler flue 19 London stock brick Wrought iron gate --- Existing building outline Metal railing

- 11 Timber door to match the existing style
- 12 French door

- 13 PPC mental frame with solar performance glazing window to match the existing
- New quoins to match existing
- New cornice to match existing
- Relocated existing chimney
- 18 CHP & boiler flue
- 19 London stock brick
- --- Existing building outline