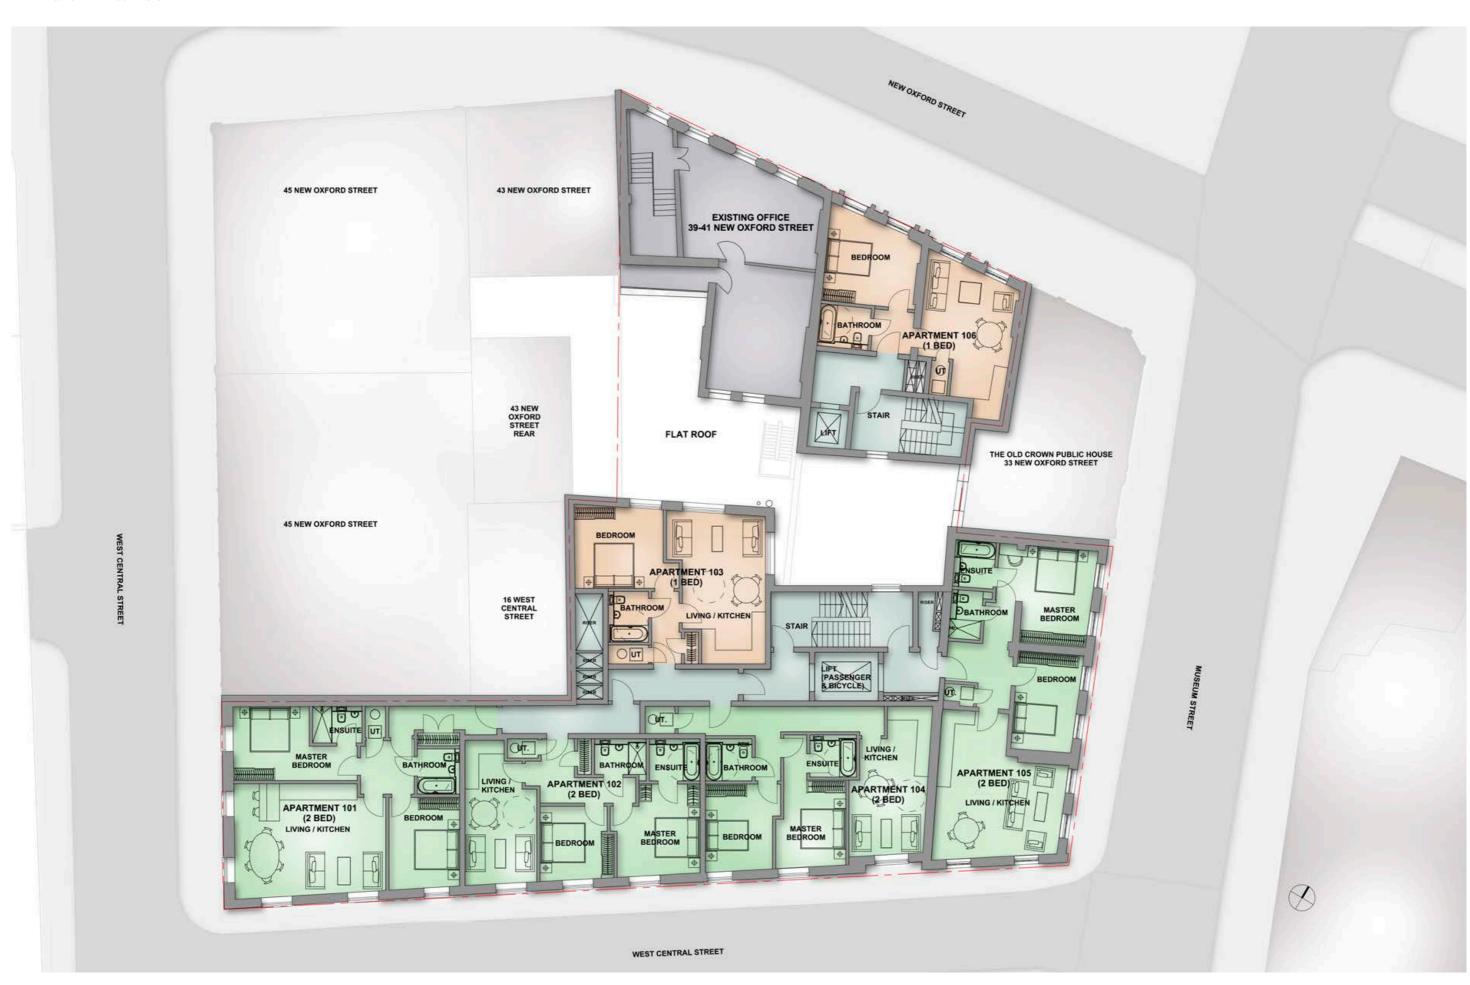

32







## 4. The Proposed Scheme 4. I. Elevations – New Oxford Street

- Render to match the existing
- 2 Timber Sash window to match existing
- 3 Painted timber shopfront with glazing

- 6 Backpainted glass
- Wrought iron gate

- 11 Timber door to match the existing style
- 12 French door

- 13 PPC mental frame with solar performance glazing window to match the existing
- New quoins to match existing
- New cornice to match existing
- Relocated existing chimney
- 18 CHP & boiler flue
- 19 London stock brick
- --- Existing building outline

Make good, repair and restore to all retaining building fabric.



## 4. The Proposed Scheme 4. I. Elevations – Museum Street

- Render to match the existing
- 2 Timber Sash window to match existing
- 3 Painted timber shopfront with glazing
- 4 PP