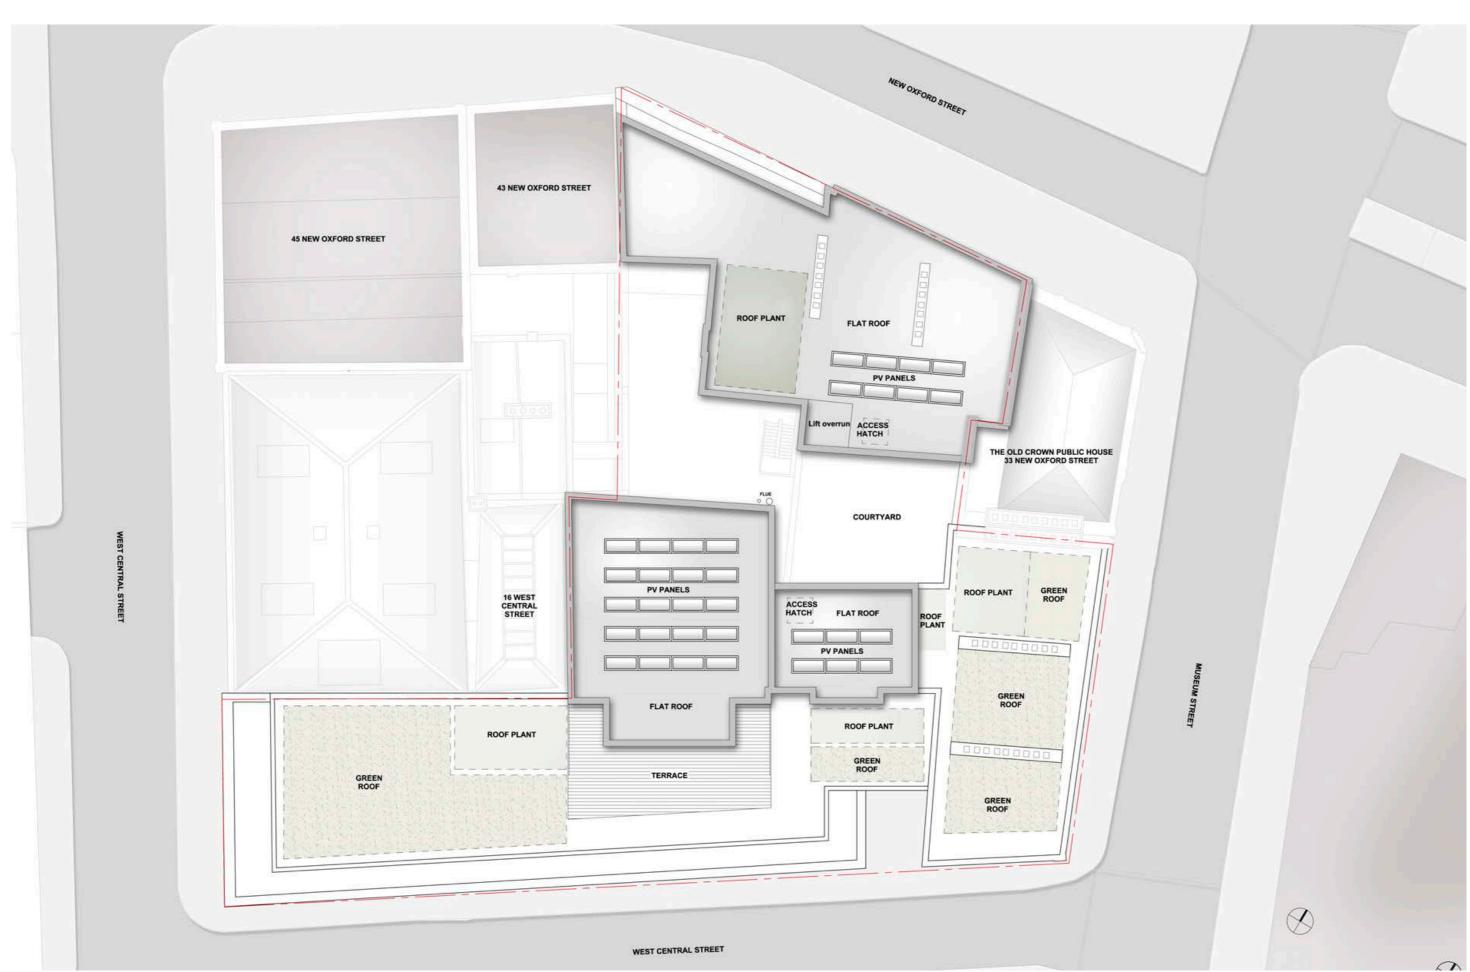

32

## 4. The Proposed Scheme 4. I. Elevations – New Oxford Street

- Render to match the existing
- 2 Timber Sash window to match existing
- 3 Painted timber shopfront with glazing

- 6 Backpainted glass
- Wrought iron gate

- 11 Timber door to match the existing style
- 12 French door

- 13 PPC mental frame with solar performance glazing window to match the existing
- New quoins to match existing
- New cornice to match existing
- Relocated existing chimney
- 18 CHP & boiler flue
- 19 London stock brick
- --- Existing building outline

Make good, repair and restore to all retaining building fabric.