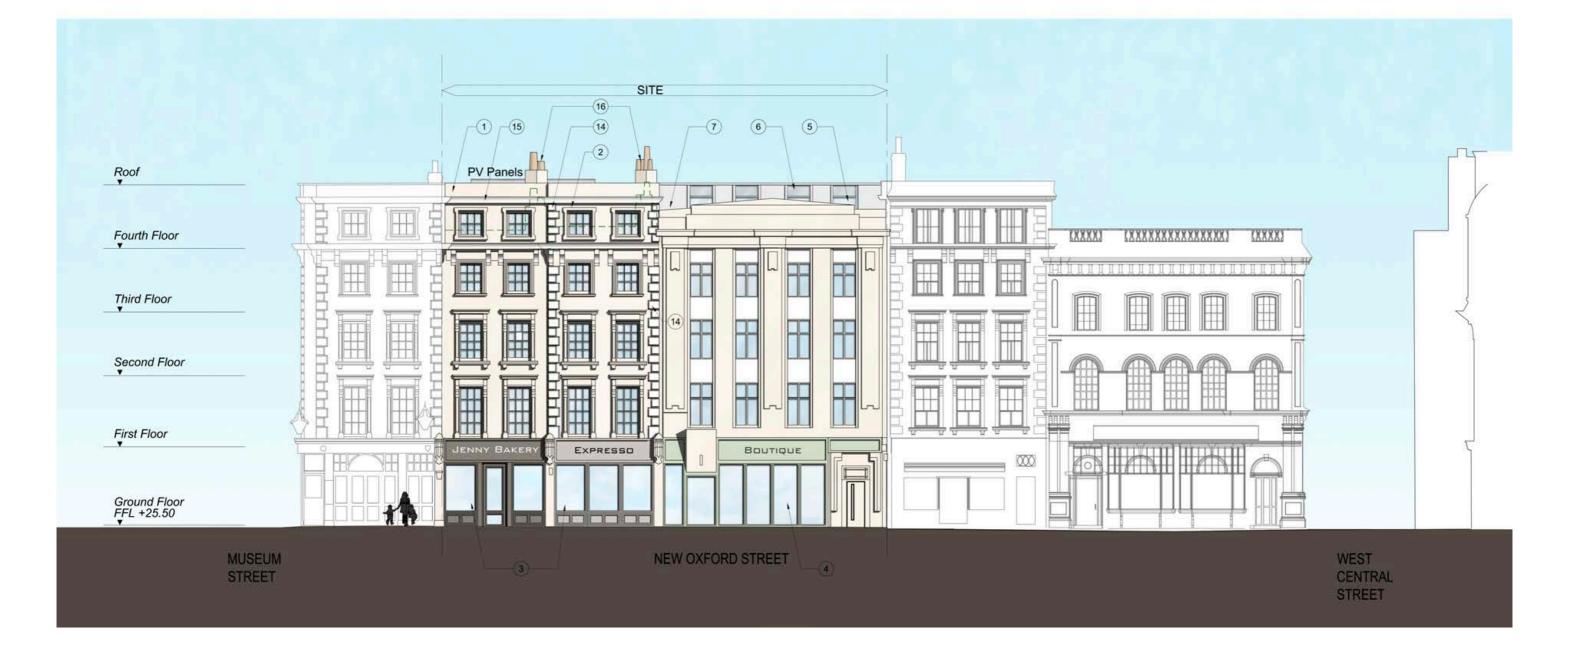

## 4. The Proposed Scheme 4. I. Elevations – Museum Street

- Render to match the existing
- 2 Timber Sash window to match existing
- 3 Painted timber shopfront with glazing
- 4 PPC metal frame with solar performance glazing
- Solar performance glazing
- Backpainted glass
- Wrought iron gate
- Metal railing
- 10 Metal railing with horizontal cable
- 11 Timber door to match the existing style
- 12 French door

- 13 PPC mental frame with solar performance glazing window to match the existing
- New quoins to match existing
- New comice to match existing
- Relocated existing chimney
- 17 PPC louvres
- 18 CHP & boiler flue
- 19 London stock brick
- --- Existing building outline

Make good, repair and restore to all retaining building fabric.

37