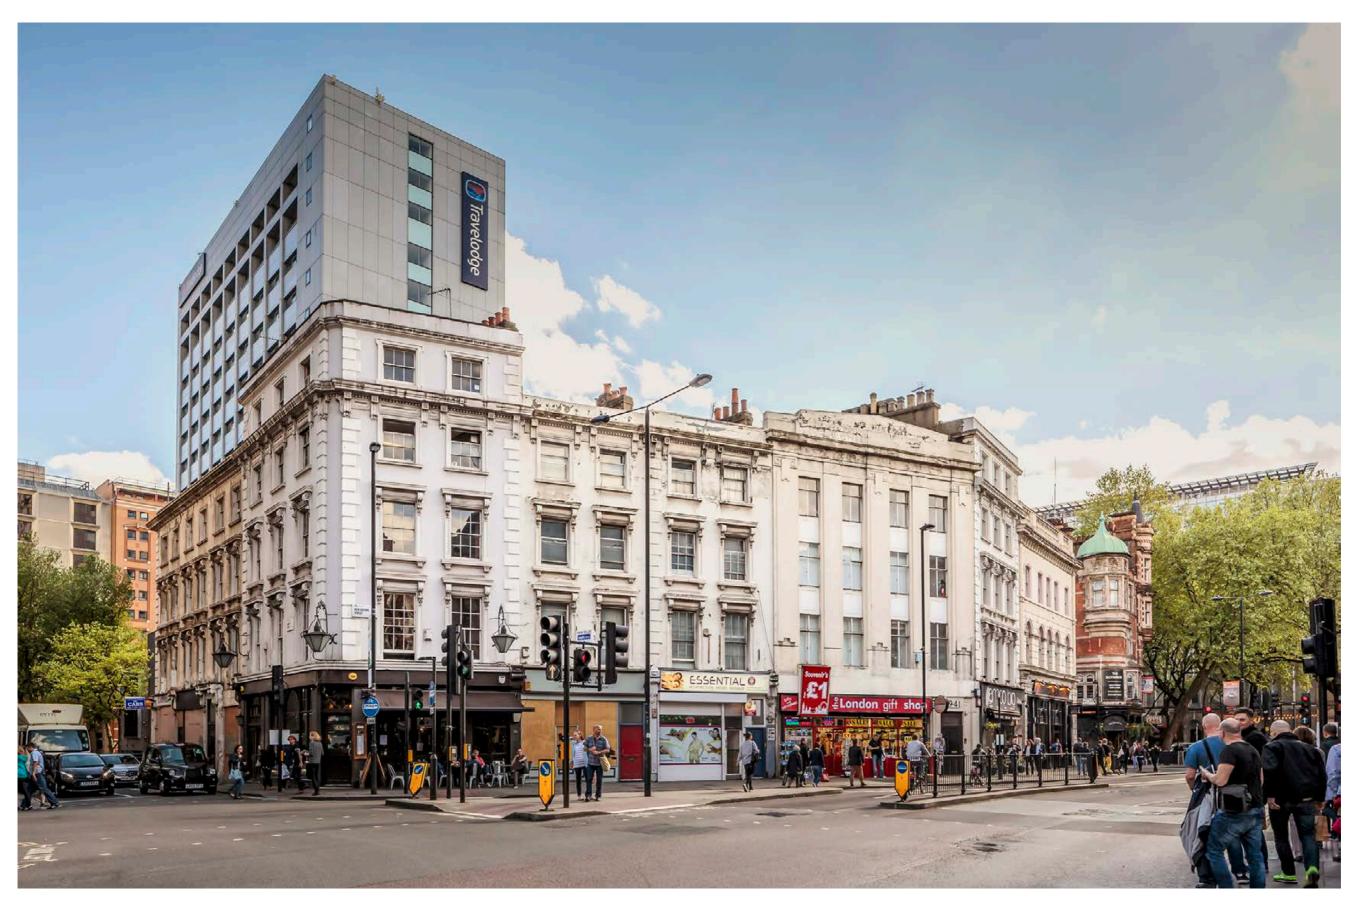

## 4. The Proposed Scheme 4. I. Elevations – Museum Street

- Render to match the existing
- 2 Timber Sash window to match existing
- 3 Painted timber shopfront with glazing
- 4 PPC metal frame with solar performance glazing
- Solar performance glazing
- Backpainted glass
- Wrought iron gate
- Metal railing
- 10 Metal railing with horizontal cable
- 11 Timber door to match the existing style
- 12 French door

- 13 PPC mental frame with solar performance glazing window to match the existing
- New quoins to match existing
- New comice to match existing
- Relocated existing chimney
- 17 PPC louvres
- 18 CHP & boiler flue
- 19 London stock brick
- --- Existing building outline

Make good, repair and restore to all retaining building fabric.

37