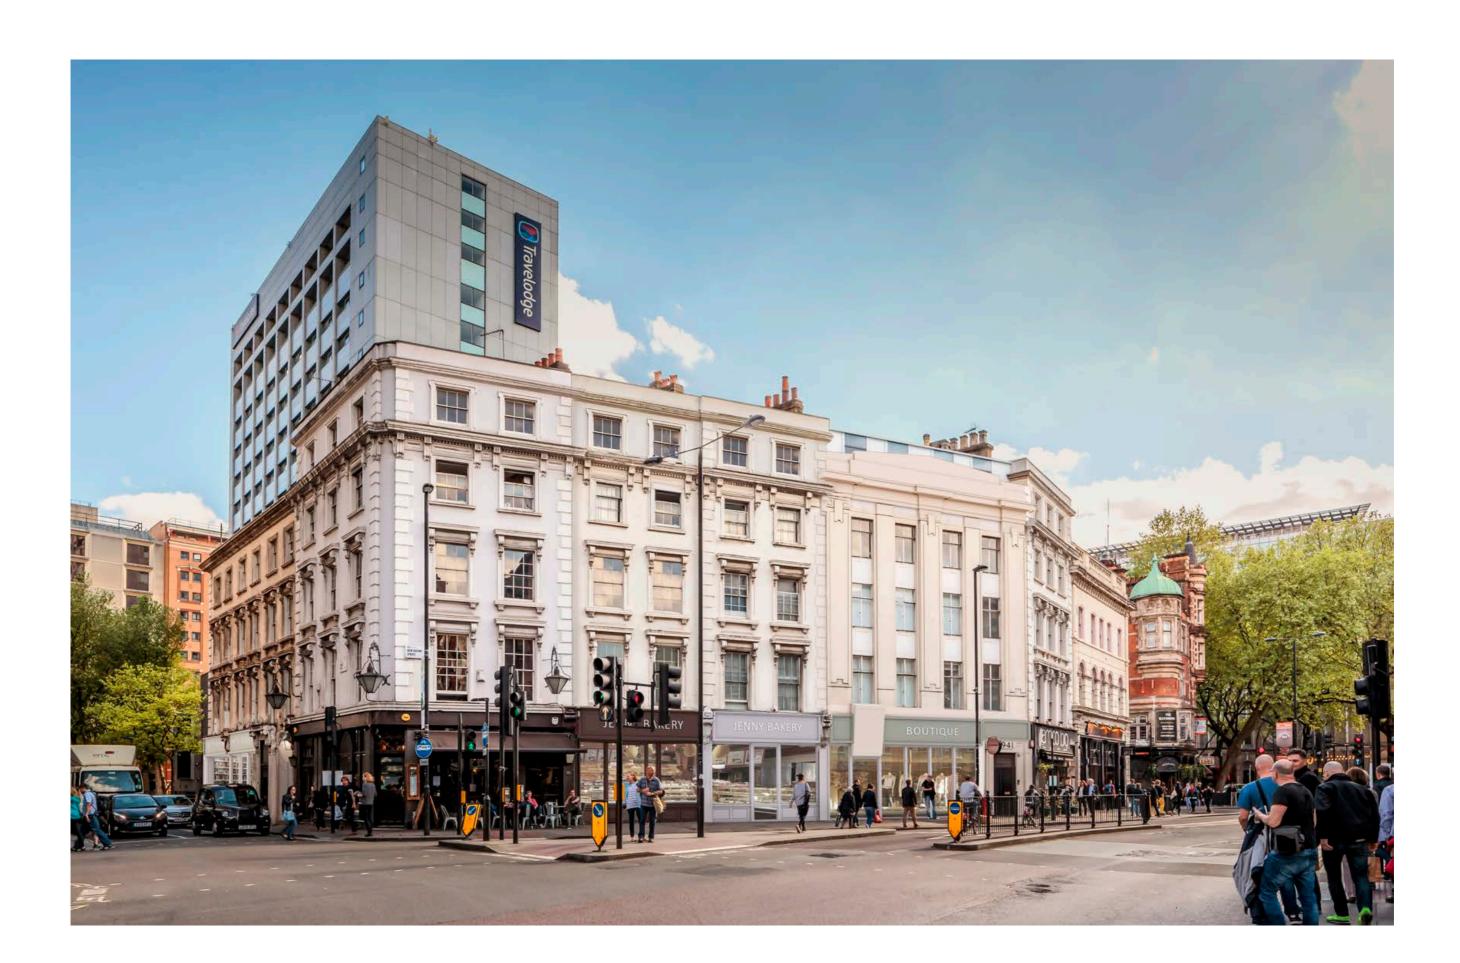

## 4. The Proposed Scheme 4. I. Elevations – West Central Street

- Render to match the existing
- 2 Timber Sash window to match existing
- 3 Painted timber shopfront with glazing
- 4 PPC metal frame with solar performance glazing
- Solar performance glazing
- Backpainted glass
- 7 Render
- Wrought iron gate
- Metal railing with horizontal cable
- 11 Timber door to match the existing style
- 12 French door

- PPC mental frame with solar performance glazing window to match the existing
- New quoins to match existing
- New cornice to match existing
- Relocated existing chimney
- PPC louvres
- 18 CHP & boiler flue
- 19 London stock brick
- --- Existing building outline
- Make good, repair and restore to all retaining building fabric.