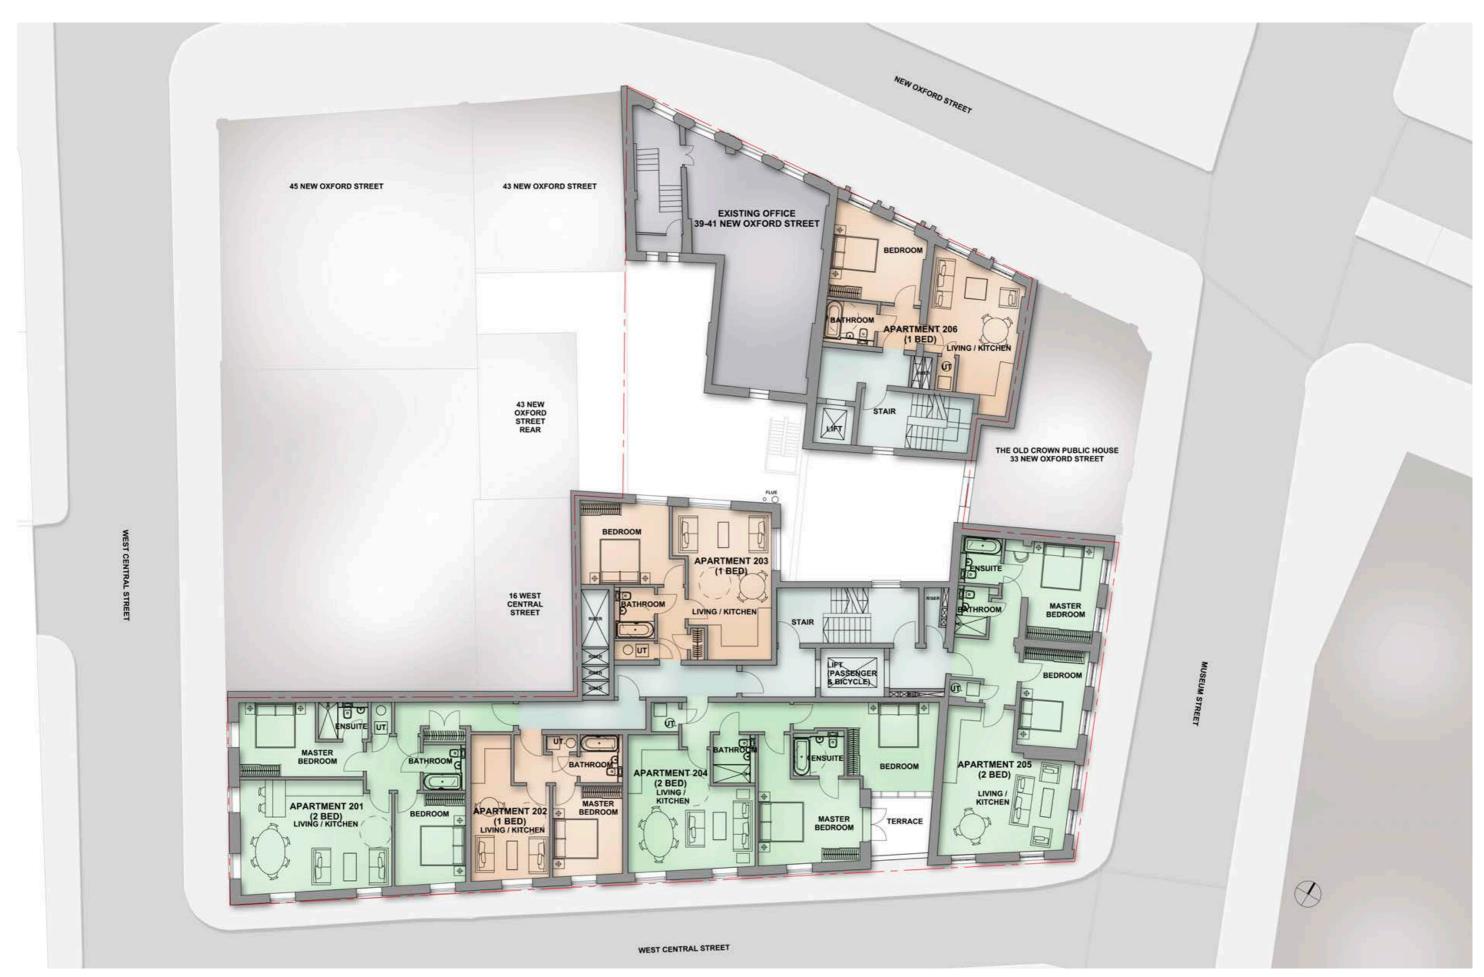

32







## 4. The Proposed Scheme 4. I. Elevations – New Oxford Street

- Render to match the existing
- 2 Timber Sash window to match existing
- 3 Painted timber shopfront with glazing

- 6 Backpainted glass
- Wrought iron gate

- 11 Timber door to match the existing style
- 12 French door

- 13 PPC mental frame with solar performance glazing window to match the existing
- New quoins to match existing
- New cornice to match existing
- Relocated existing chimney
- 18 CHP & boiler flue
- 19 London stock brick
- --- Existing building outline

Make good, repair and restore to all retaining building fabric.



## 4. The Proposed Scheme 4. I. Elevations – Museum Street

- Render to match the existing
- 2 Timber Sash window to match existing
- 3 Painted timber shopfront with glazing
- 4 PPC