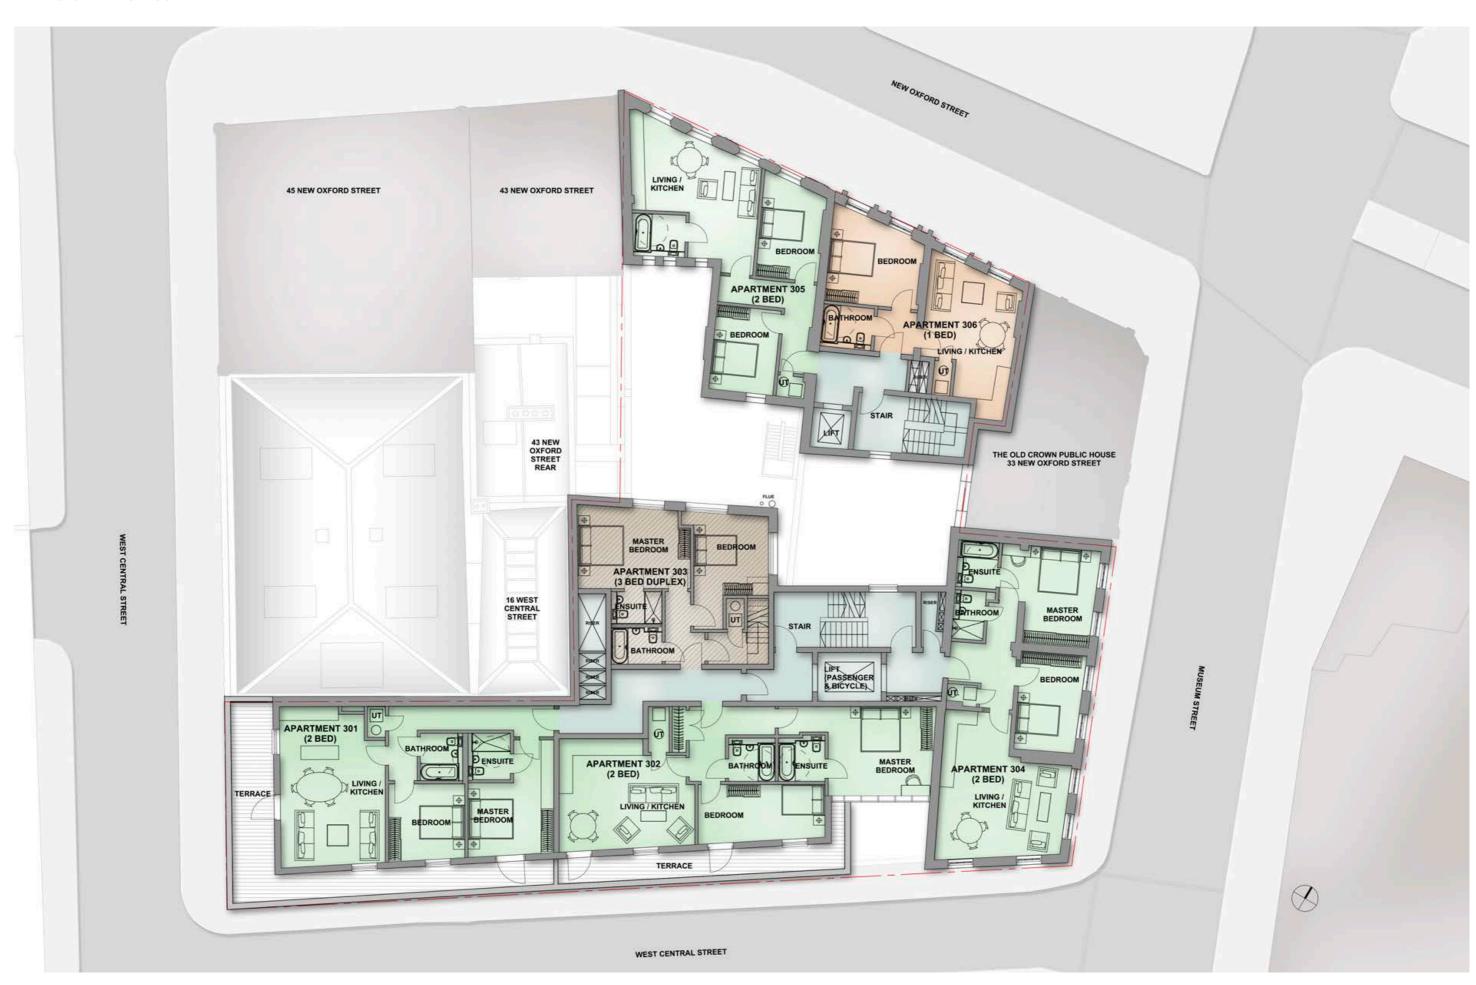

32







## 4. The Proposed Scheme 4. I. Elevations – New Oxford Street

- Render to match the existing
- 2 Timber Sash window to match existing
- 3 Painted timber shopfront with glazing

- 6 Backpainted glass
- Wrought iron gate

- 11 Timber door to match the existing style
- 12 French door

- 13 PPC mental frame with solar performance glazing window to match the existing
- New quoins to match existing
- New cornice to match existing
- Relocated existing chimney
- 18 CHP & boiler flue
- 19 London stock brick
- --- Existing building outline

Make good, repair and restore to all retaining building fabric.



## 4. The Proposed Scheme 4. I. Elevations – Museum Street

- Render to match the existing
- 2 Timber Sash window to match existing
- 3 Painted timber shopfront with glazing
- 4 PPC metal