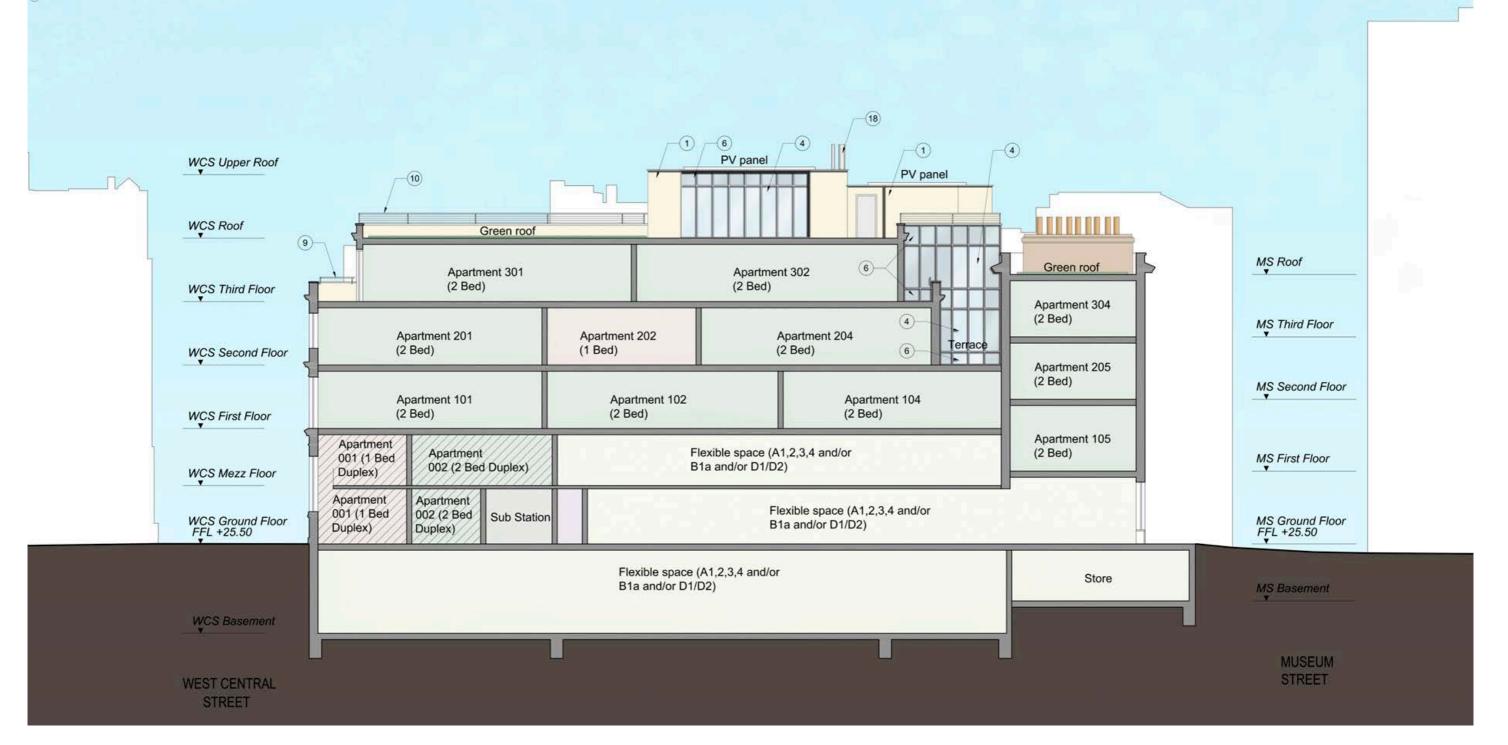

# 4.The Proposed Scheme 4.1.Long Section

1 Render to match the existing

2 Timber Sash window to match existing

3 Painted timber shopfront with glazing

(4) PPC metal frame with solar performance glazing

Backpainted glass

7 Render

Metal railing

(1) Timber door to match the existing style

- 13 PPC mental frame with solar performance glazing window to match the existing
- New quoins to match existing
- New comice to match existing Relocated existing chimney
- PPC louvres
- CHP & boiler flue
- 19 London stock brick
- --- Existing building outline

Make good, repair and restore to all retaining