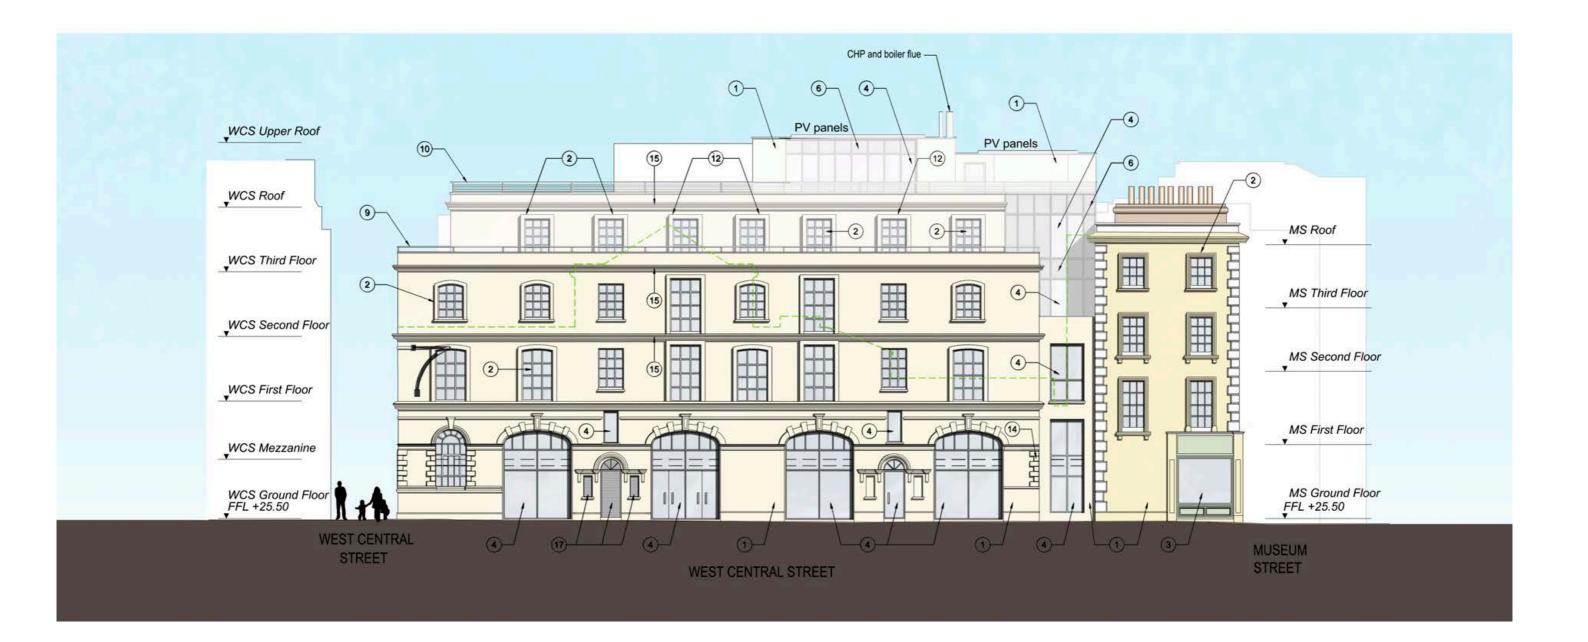

## 4. The Proposed Scheme 4. I. Elevations – West Central Street

- Render to match the existing
- 2 Timber Sash window to match existing
- 3 Painted timber shopfront with glazing
- 4 PPC metal frame with solar performance glazing
- Solar performance glazing
- Backpainted glass
- 7 Render
- Wrought iron gate
- Metal railing with horizontal cable
- 11 Timber door to match the existing style
- 12 French door

- PPC mental frame with solar performance glazing window to match the existing
- New quoins to match existing
- New cornice to match existing
- Relocated existing chimney
- PPC louvres
- 18 CHP & boiler flue
- 19 London stock brick
- --- Existing building outline
- Make good, repair and restore to all retaining building fabric.