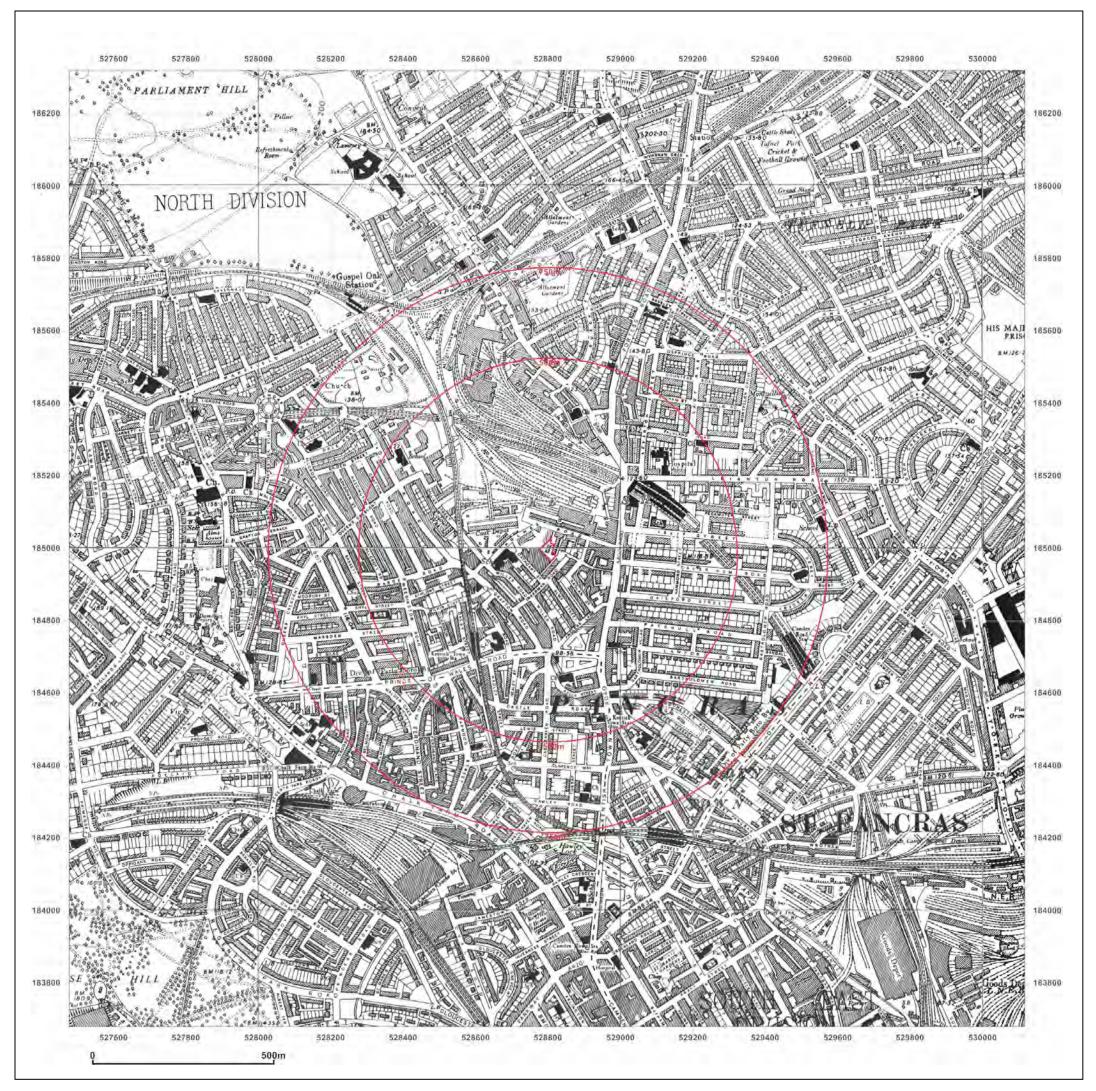

© Crown copyright and database rights 2013 Ordnance Survey 100035207

Production date:

14 January 2014

•

Site Details: 45,HOLMES ROAD,LONDON, NW5 3AN

| Report Ref: | CG/08696/MSR01<br>CGL01-1247023<br>528796, 184999 |   |
|-------------|---------------------------------------------------|---|
| Map Name:   | Provisional                                       | N |
| Map date:   | 1948-1952                                         | W |
| Scale:      | 1:10,560                                          | Ţ |
| Printed at: | 1:10,560                                          | 3 |