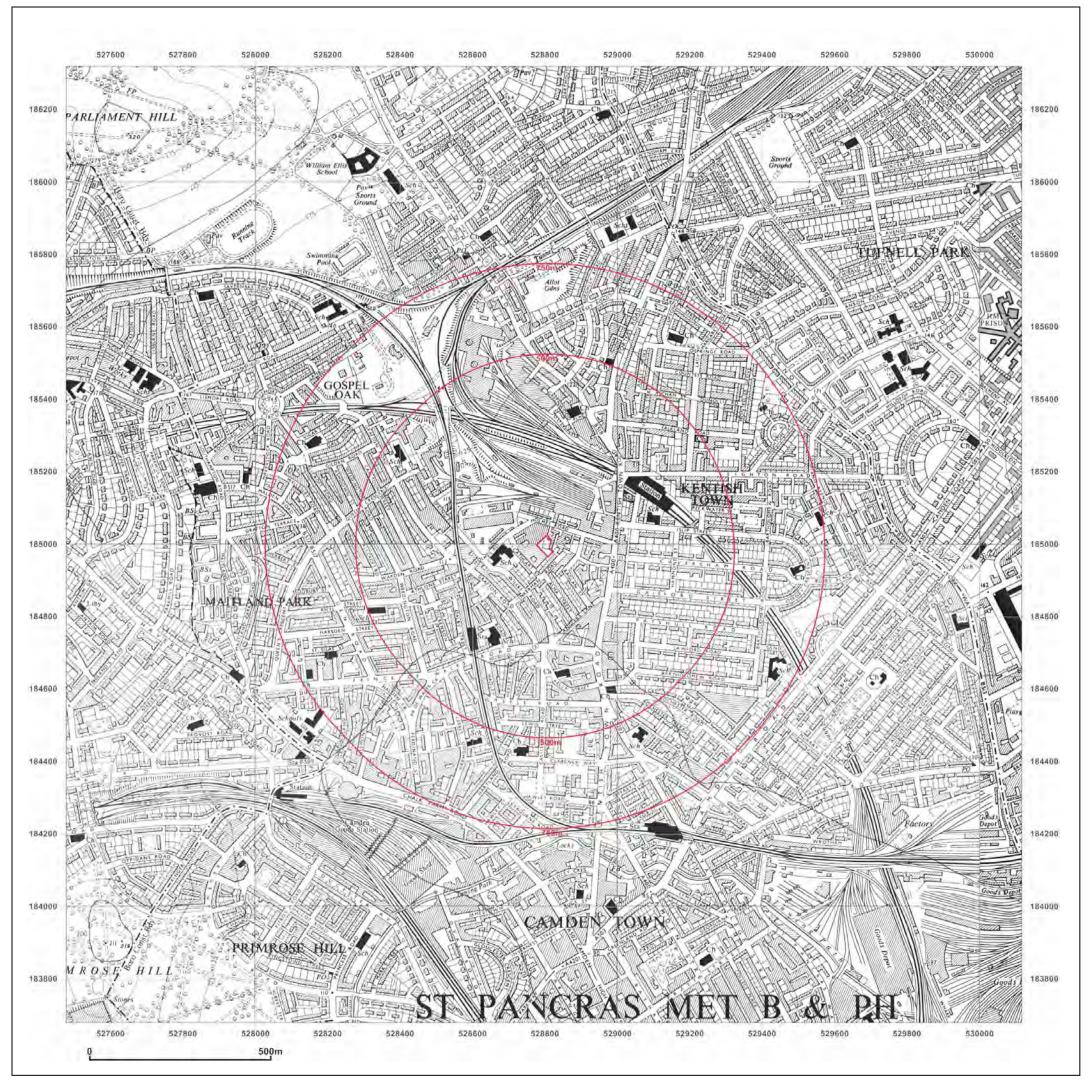

Production date:

14 January 2014

|             | CG/08696/MSR01<br>CGL01-1247023<br>528796, 184999 |    |
|-------------|---------------------------------------------------|----|
| Map Name:   | Provisional                                       | N  |
| Map date:   | 1965-1968                                         | W  |
| Scale:      | 1:10,560                                          | T. |
| Printed at: | 1:10,560                                          |    |