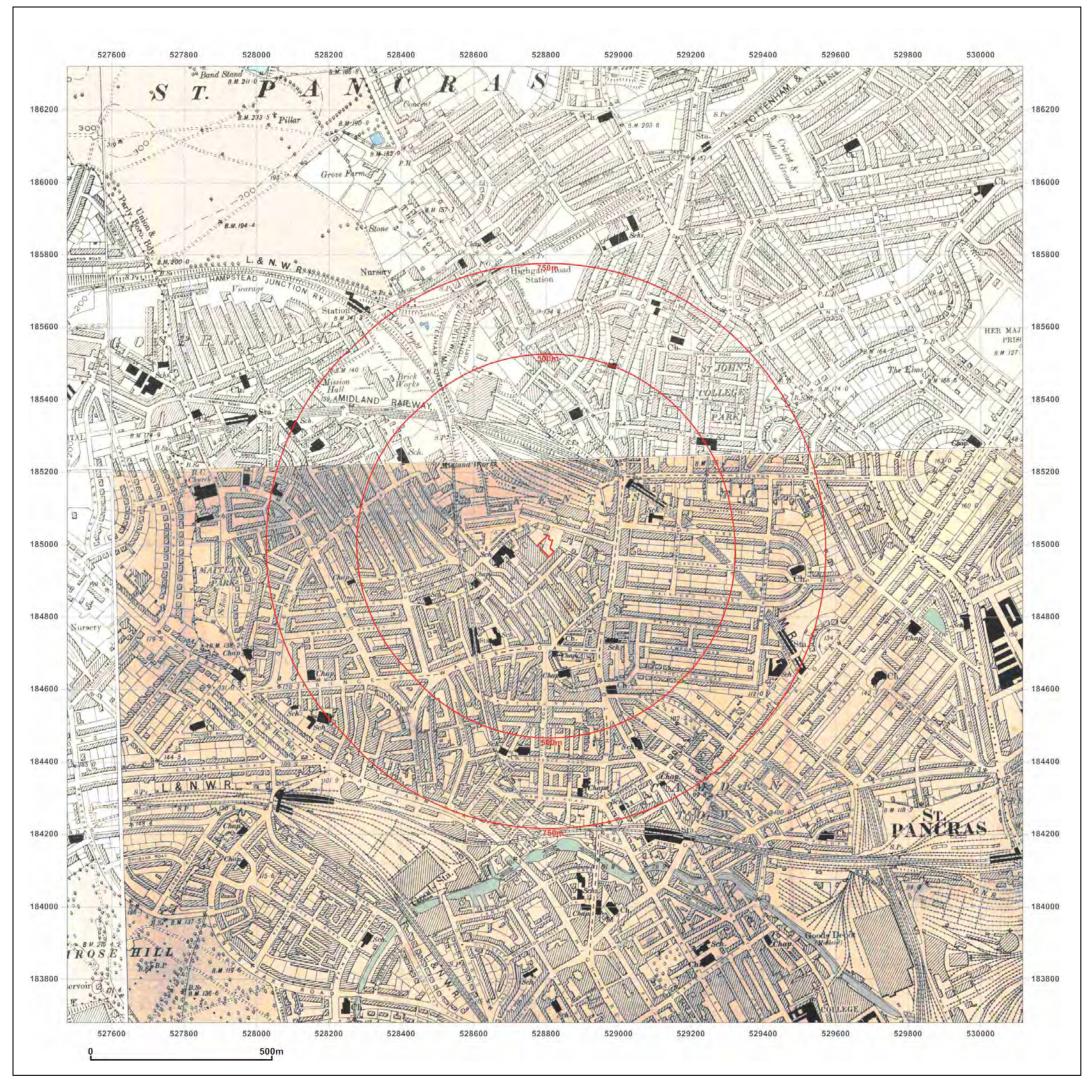

٦

Production date: 14 January 2014

| •           | CG/08696/MSR01<br>CGL01-1247023<br>528796, 184999 |   |
|-------------|---------------------------------------------------|---|
| Map Name:   | County Series                                     | N |
| Map date:   | 1879-1884                                         | W |
| Scale:      | 1:10,560                                          | Y |
| Printed at: | 1:10,560                                          |   |

Surveyed 1879 Revised 1879 Edition N/A Copyright N/A Levelled N/A

Surveyed 1873 Revised 1873 Edition 1884 Copyright N/A Levelled N/A

 $\ensuremath{\textcircled{\text{\scriptsize C}}}$  Crown copyright and database rights 2013 Ordnance Survey 100035207