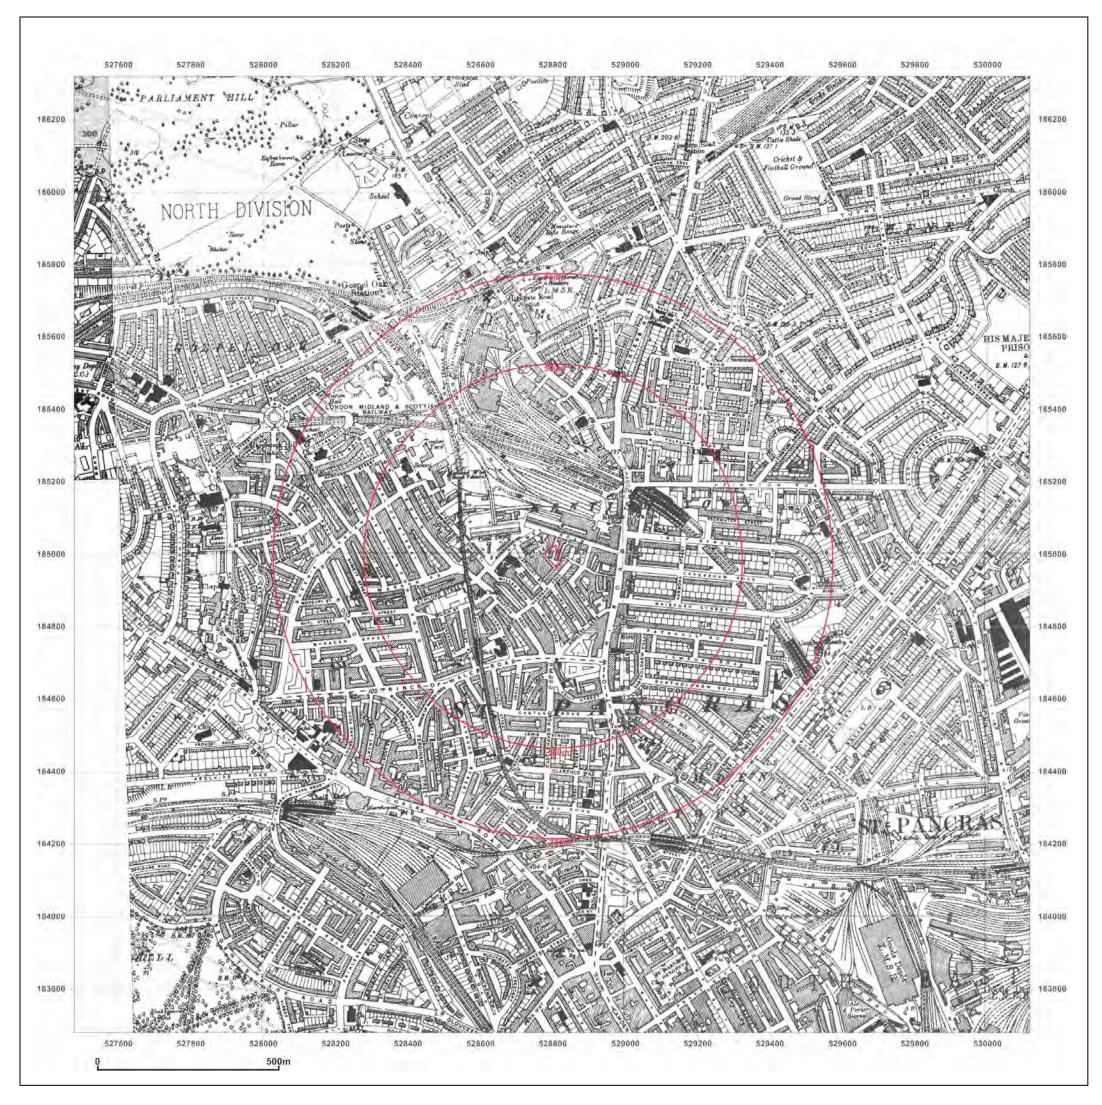

| Client Ref:<br>Report Ref:<br>Grid Ref: | CG/08696/MSR01<br>CGL01-1247023<br>528796, 184999 |  |
|-----------------------------------------|---------------------------------------------------|--|
| Map Name:                               | Name: National Grid                               |  |
| Map date:                               | 2012                                              |  |
| Scale:                                  | 1:10,000                                          |  |
| Printed at:                             | 1:10,000                                          |  |