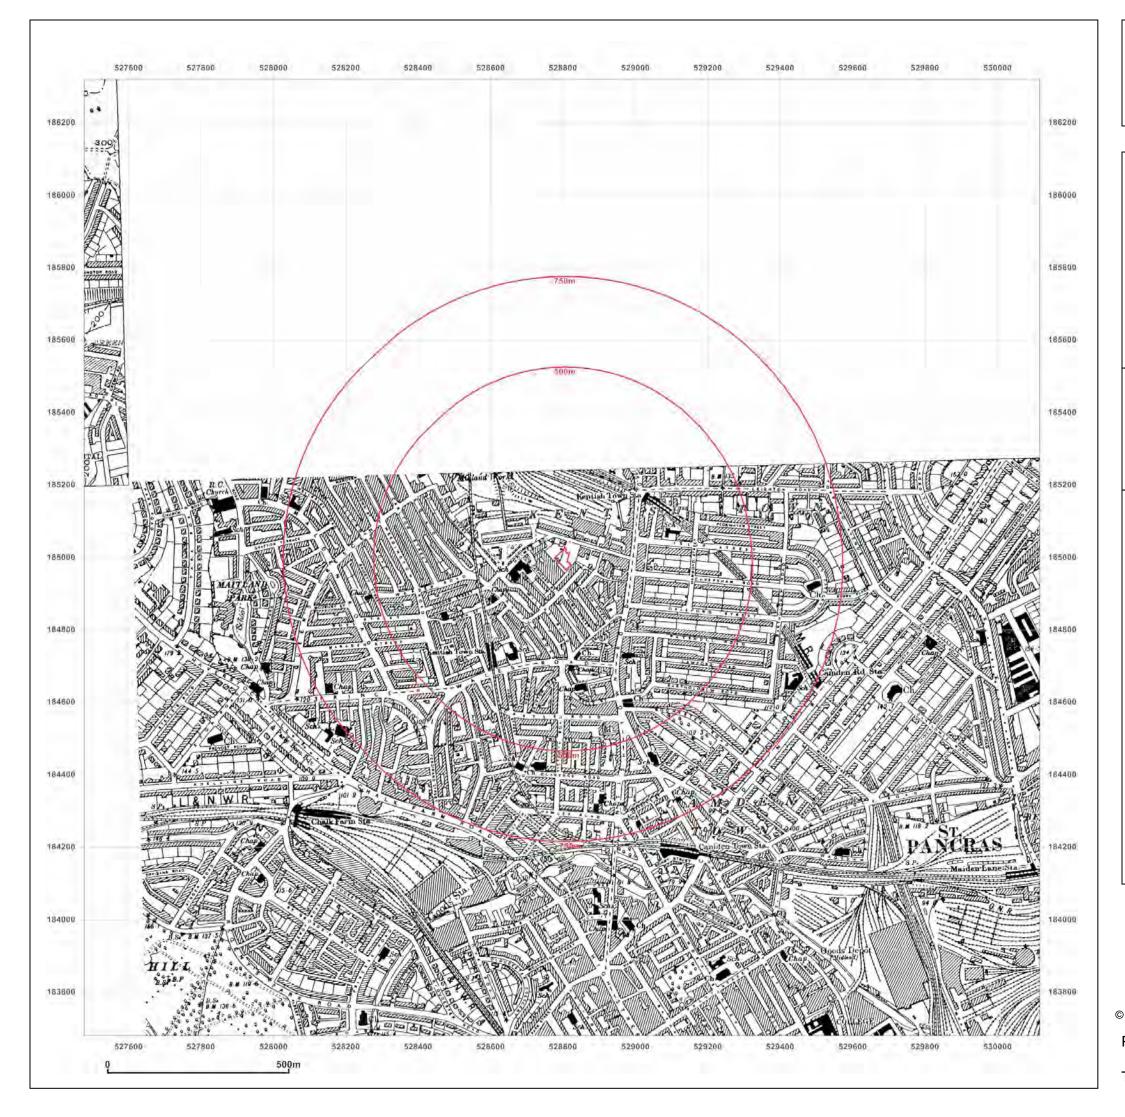

| Client Ref:<br>Report Ref:<br>Grid Ref: | CG/08696/MSR01<br>CGL01-1247023<br>528796, 184999 |  |
|-----------------------------------------|---------------------------------------------------|--|
| Map Name:                               | Name: National Grid                               |  |
| Map date:                               | 2012                                              |  |
| Scale:                                  | 1:10,000                                          |  |
| Printed at:                             | 1:10,000                                          |  |

 $\textcircled{\sc c}$  Crown copyright and database rights 2013 Ordnance Survey 100035207

Production date:

14 January 2014

| CG/08696/MSR01<br>CGL01-1247023<br>528796, 184999 |
|---------------------------------------------------|
| 1:10,000 Raster                                   |
| 2002                                              |
| 1:10,000                                          |
|                                                   |