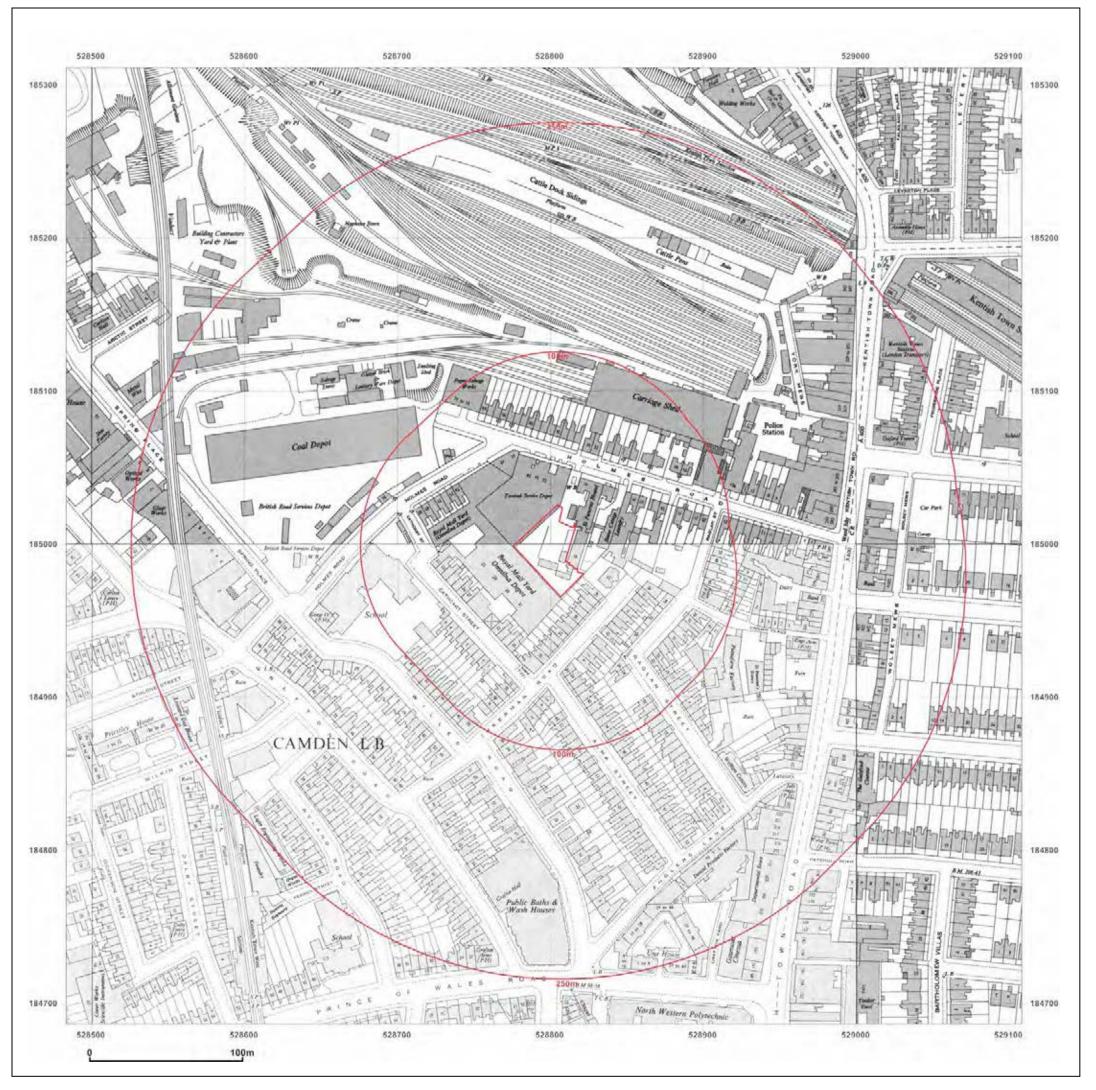

Map Name: National Grid

1952-1954 Map date:

1:2,500 Scale:

Produced by GroundSure GroundSure Environmental Insight www.groundsure.com

Ordnance Survey Licensed Partner

Supplied by: www.centremapslive.com Groundsure@centremaps.com

© Crown copyright and database rights 2013 Ordnance Survey 100035207

14 January 2014 Production date:

45,HOLMES ROAD,LONDON, NW5 3AN

Client Ref: CG/08696/MSR01 Report Ref: CGL01-1247023 528796, 184999 Grid Ref: