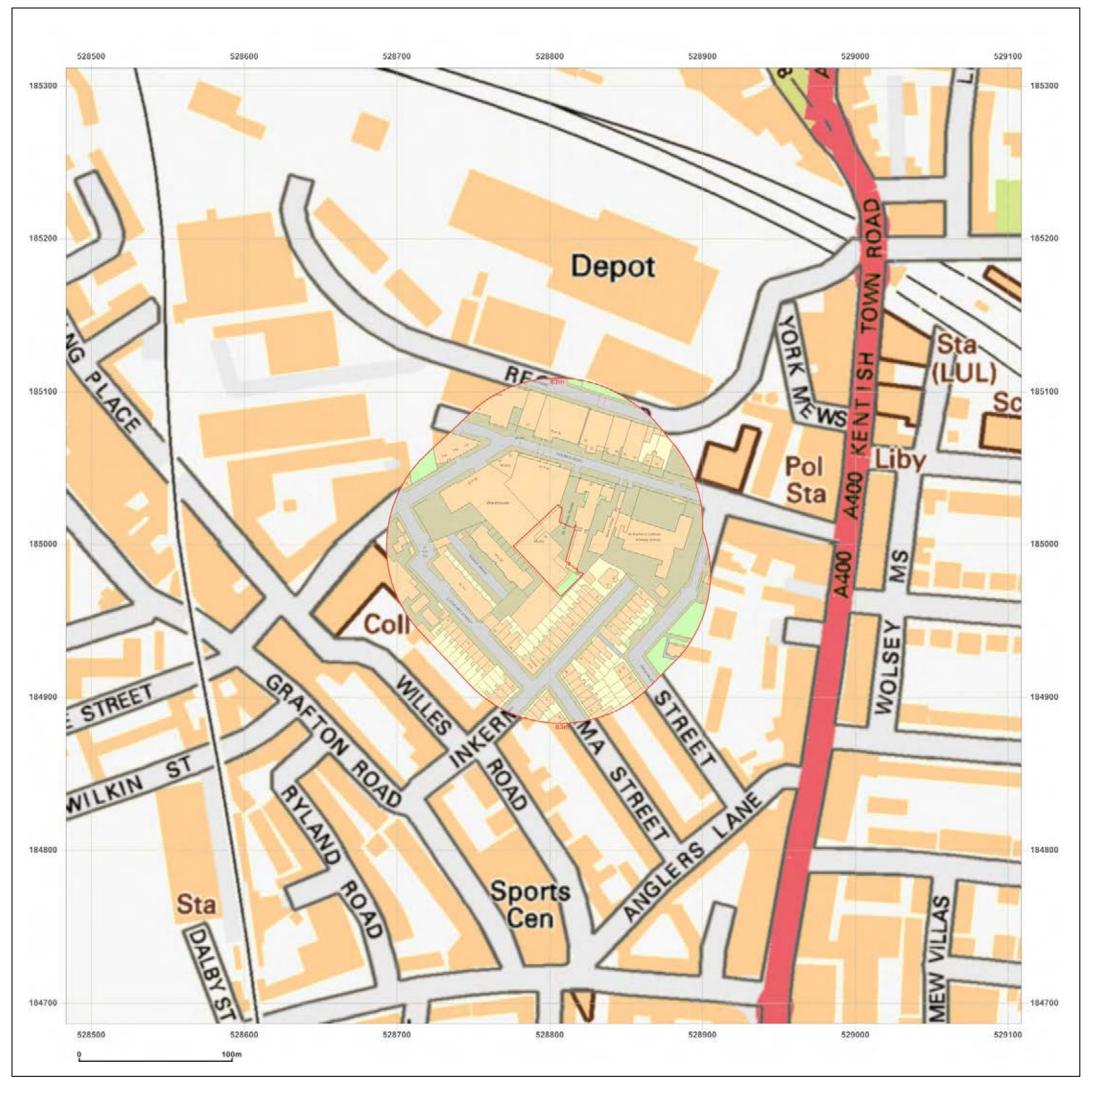

# **APPENDIX C**

Historical Ordnance Survey maps

45,HOLMES ROAD,LONDON, NW5 3AN

Client Ref: CG/08696/MSR01 Report Ref: CGL01-1247023 Grid Ref: 528796, 184999

Map Name: MasterMap

Map date: 2012

**Scale:** 1:1,250

**Printed at:** 1:2,500

Produced by GroundSure Environmental Insight www.groundsure.com

Survey S Licensed Partner

Supplied by:
<a href="mailto:www.centremapslive.com">www.centremapslive.com</a>
<a href="mailto:Groundsure@centremaps.com">Groundsure@centremaps.com</a>

@ Crown copyright and database rights 2013 Ordnance Survey 100035207

Production date: 14 January 2014

45,HOLMES ROAD,LONDON, NW5 3AN

Client Ref: CG/08696/MSR01 Report Ref: CGL01-1247023 Grid Ref: 528796, 184999