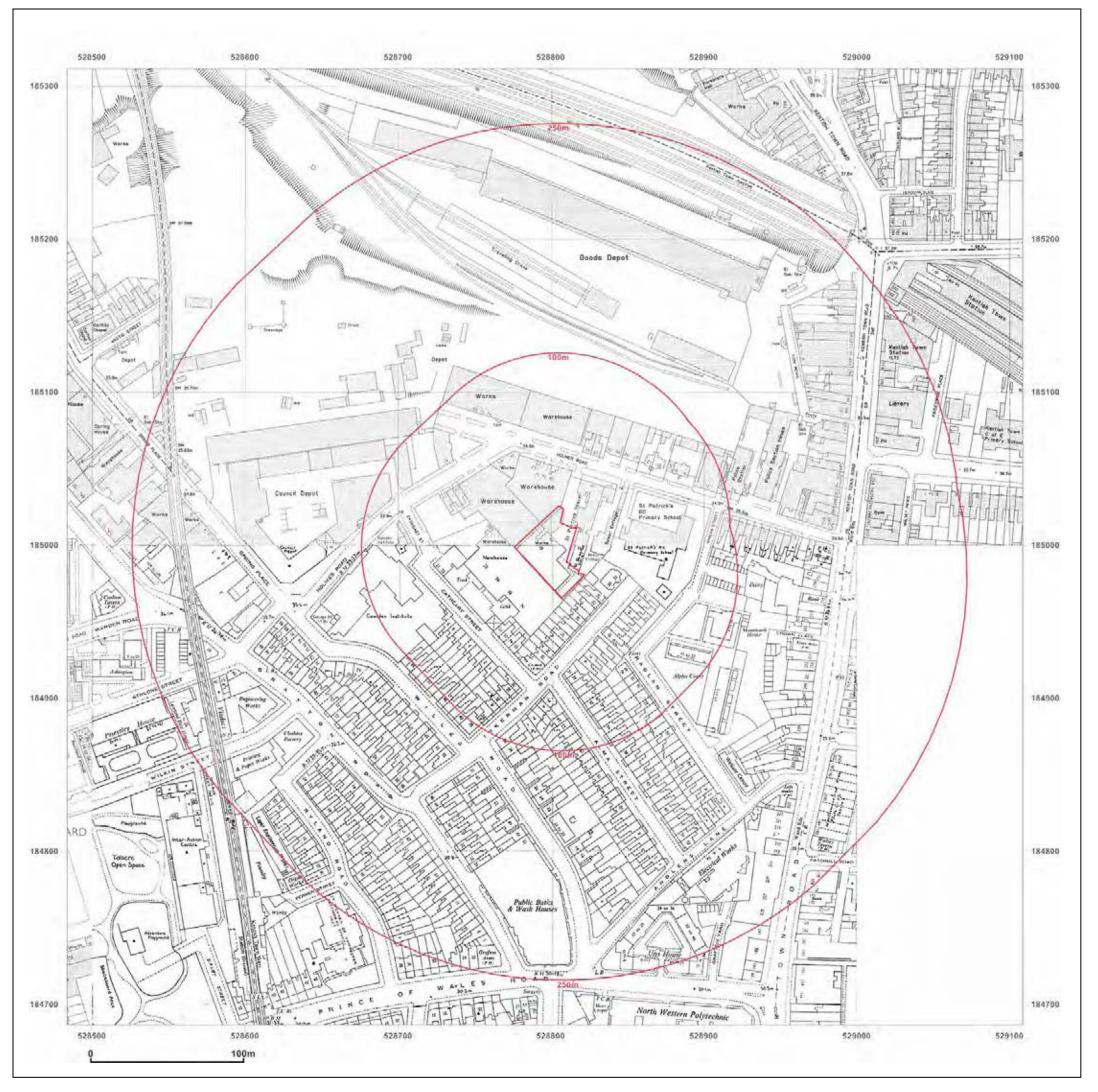

Production date: 14 January 2014

Client Ref: CG/08696/MSR01 Report Ref: CGL01-1247023 528796, 184999 Grid Ref:

Map Name: National Grid

2012 Map date:

Scale: 1:10,000

**Printed at:** 1:10,000

Produced by GroundSure GroundSure Environmental Insight www.groundsure.com