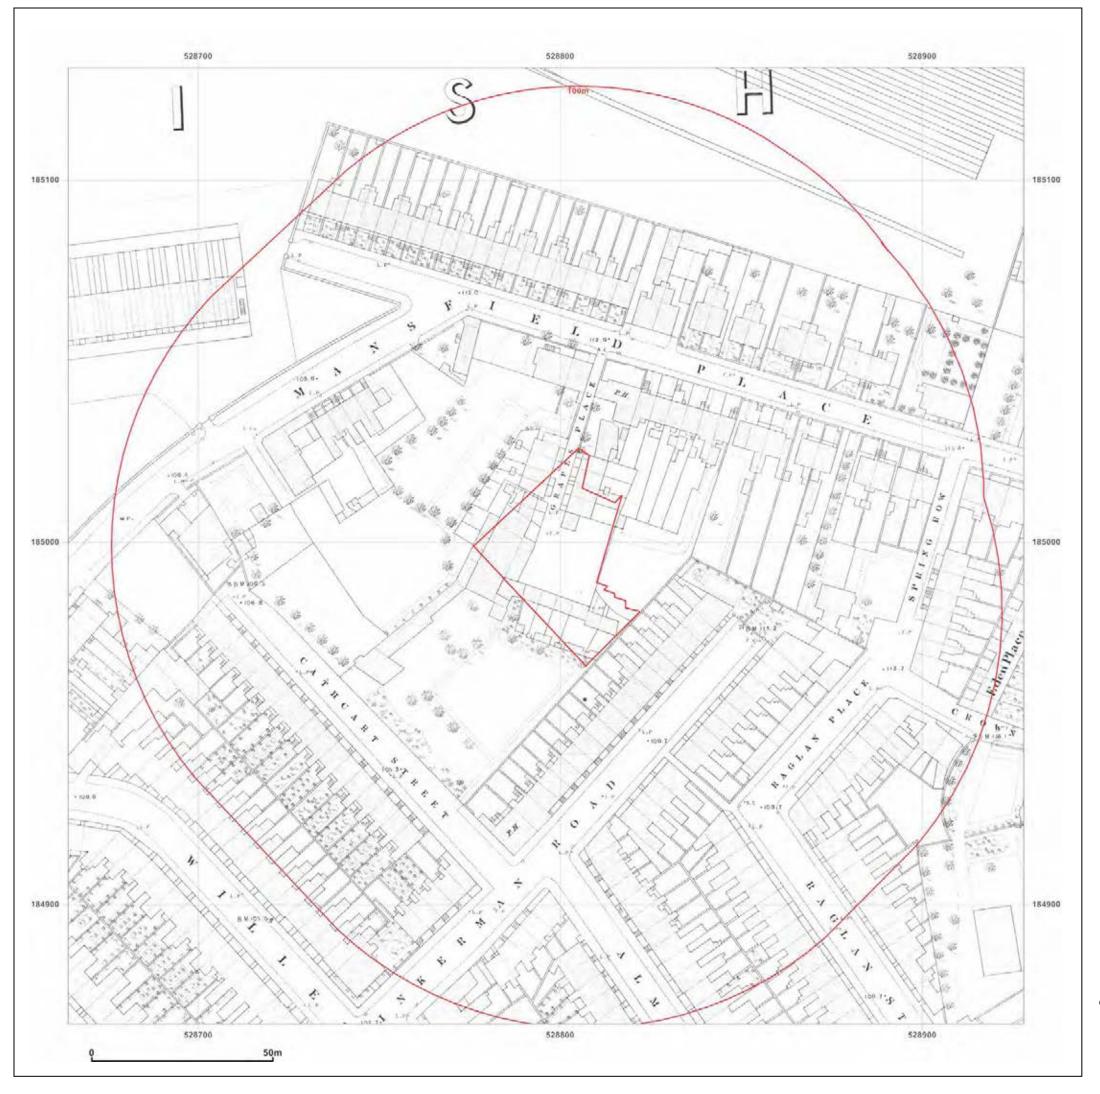

# **APPENDIX C**

Historical Ordnance Survey maps

45,HOLMES ROAD,LONDON, NW5 3AN

Client Ref: CG/08696/MSR01 Report Ref: CGL01-1247023 Grid Ref: 528796, 184999

Map Name: MasterMap

Map date: 2012

**Scale:** 1:1,250

**Printed at:** 1:2,500

Produced by GroundSure Environmental Insight www.groundsure.com

Survey S Licensed Partner

Supplied by:
<a href="mailto:www.centremapslive.com">www.centremapslive.com</a>
<a href="mailto:Groundsure@centremaps.com">Groundsure@centremaps.com</a>

@ Crown copyright and database rights 2013 Ordnance Survey 100035207

Production date: 14 January 2014

45,HOLMES ROAD,LONDON, NW5 3AN

Client Ref: CG/08696/MSR01 Report Ref: CGL01-1247023 Grid Ref: 528796, 184999