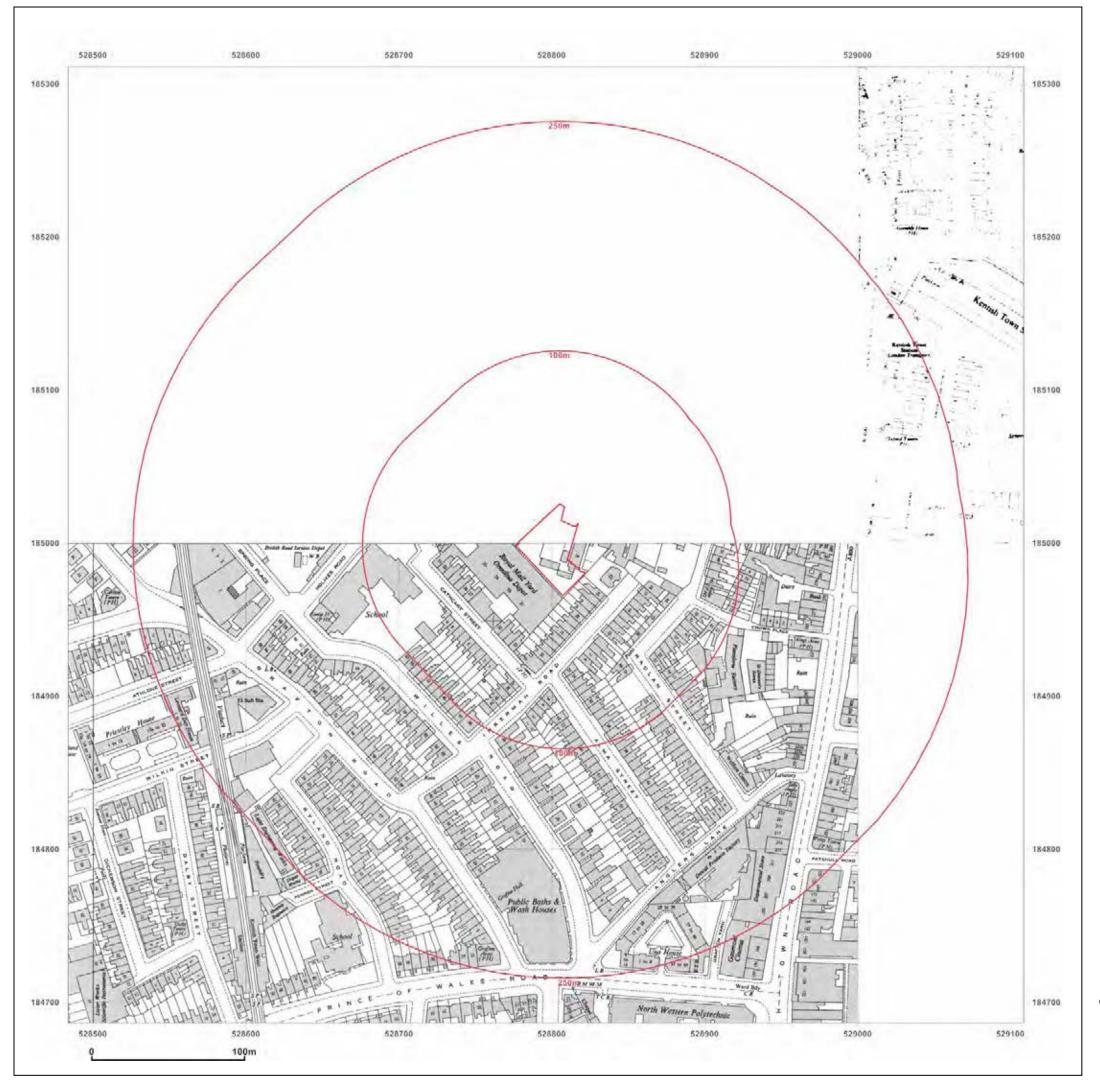

© Crown copyright and database rights 2013 Ordnance Survey 100035207

Production date: 14 January 2014

Client Ref: CG/08696/MSR01 **Report Ref:** CGL01-1247023 528796, 184999 Grid Ref:

Map Name: National Grid

1967-1968 Map date:

1:2,500 Scale:

**Printed at:** 1:2,500

Produced by GroundSure GroundSure Environmental Insight www.groundsure.com

Ordnance Survey Licensed Partner

Supplied by: www.centremapslive.com Groundsure@centremaps.com