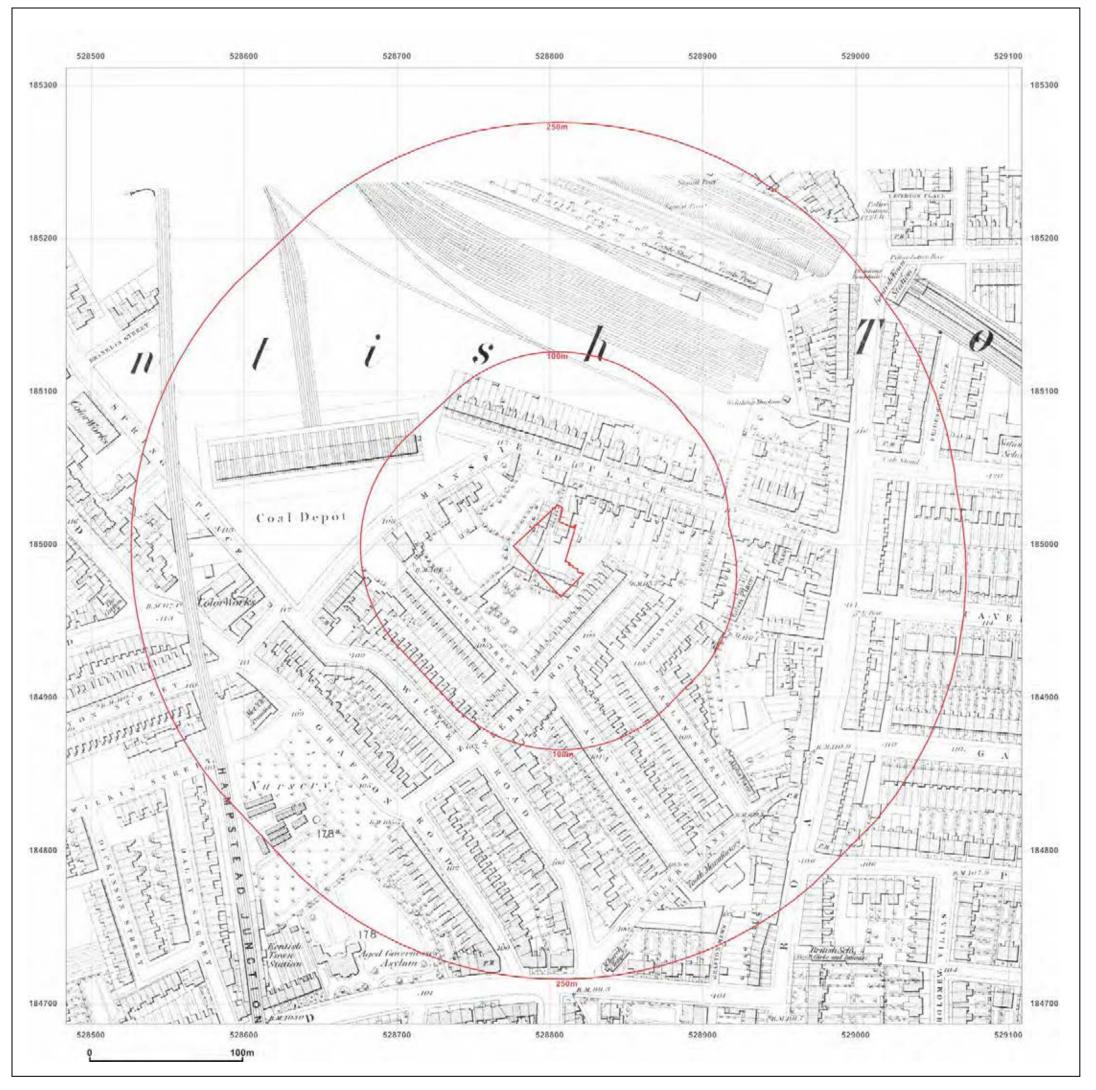

# **APPENDIX C**

Historical Ordnance Survey maps

45,HOLMES ROAD,LONDON, NW5 3AN

Client Ref: CG/08696/MSR01 Report Ref: CGL01-1247023 Grid Ref: 528796, 184999

Map Name: MasterMap

Map date: 2012

**Scale:** 1:1,250

**Printed at:** 1:2,500

Produced by GroundSure Environmental Insight www.groundsure.com

Survey S Licensed Partner

Supplied by:
<a href="mailto:www.centremapslive.com">www.centremapslive.com</a>
<a href="mailto:Groundsure@centremaps.com">Groundsure@centremaps.com</a>

@ Crown copyright and database rights 2013 Ordnance Survey 100035207

Production date: 14 January 2014

45,HOLMES ROAD,LONDON, NW5 3AN

Client Ref: CG/08696/MSR01 Report Ref: CGL01-1247023 Grid Ref: 528796, 184999