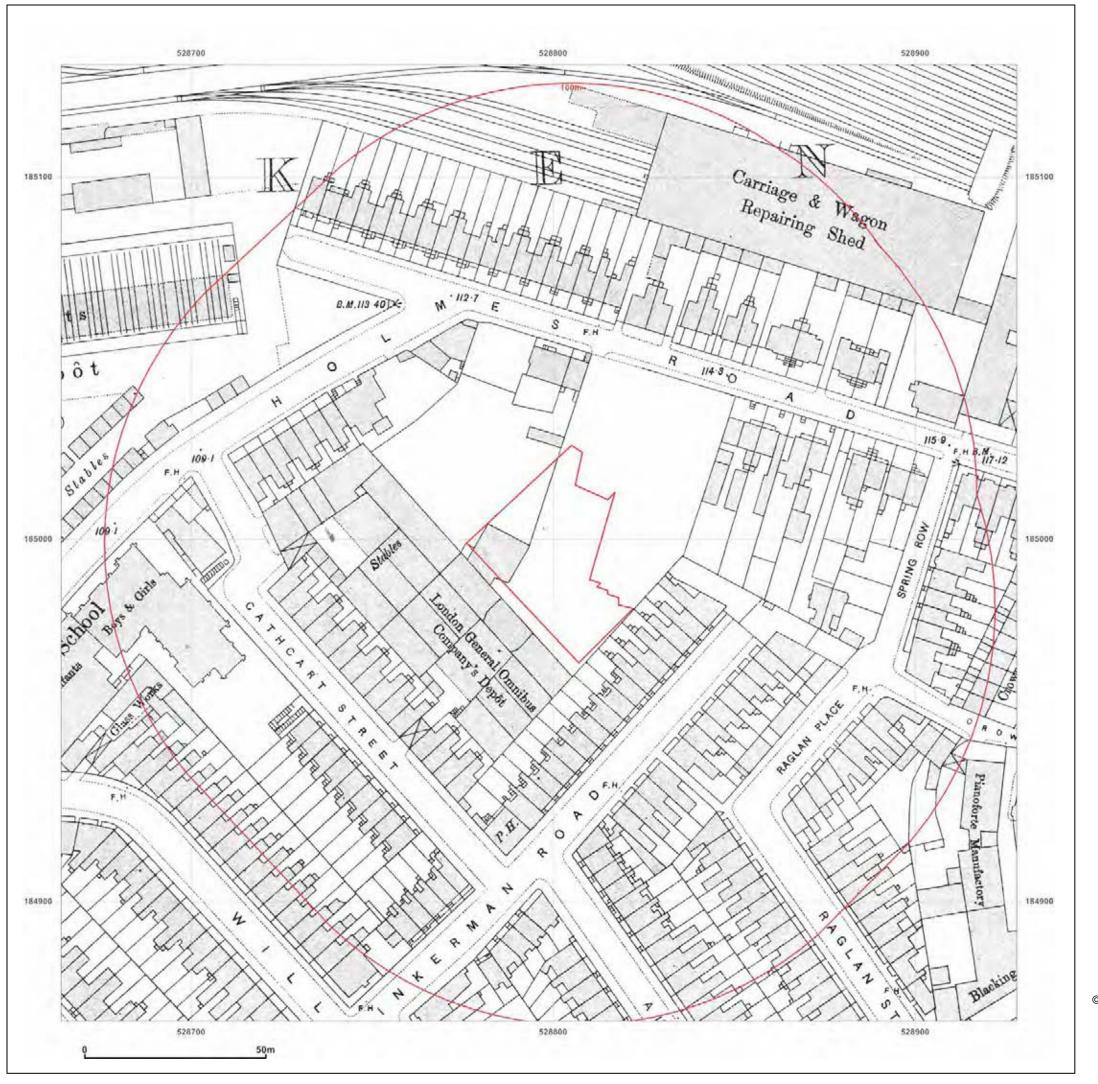

@ Crown copyright and database rights 2013 Ordnance Survey 100035207

Production date: 14 January 2014

Client Ref: CG/08696/MSR01 Report Ref: CGL01-1247023 528796, 184999 Grid Ref:

Map Name: County Series

Map date: 1915-1916

1:2,500 Scale:

**Printed at:** 1:2,500

Produced by GroundSure GroundSure Environmental Insight www.groundsure.com

Ordnance Survey Licensed Partner

Supplied by: www.centremapslive.com Groundsure@centremaps.com