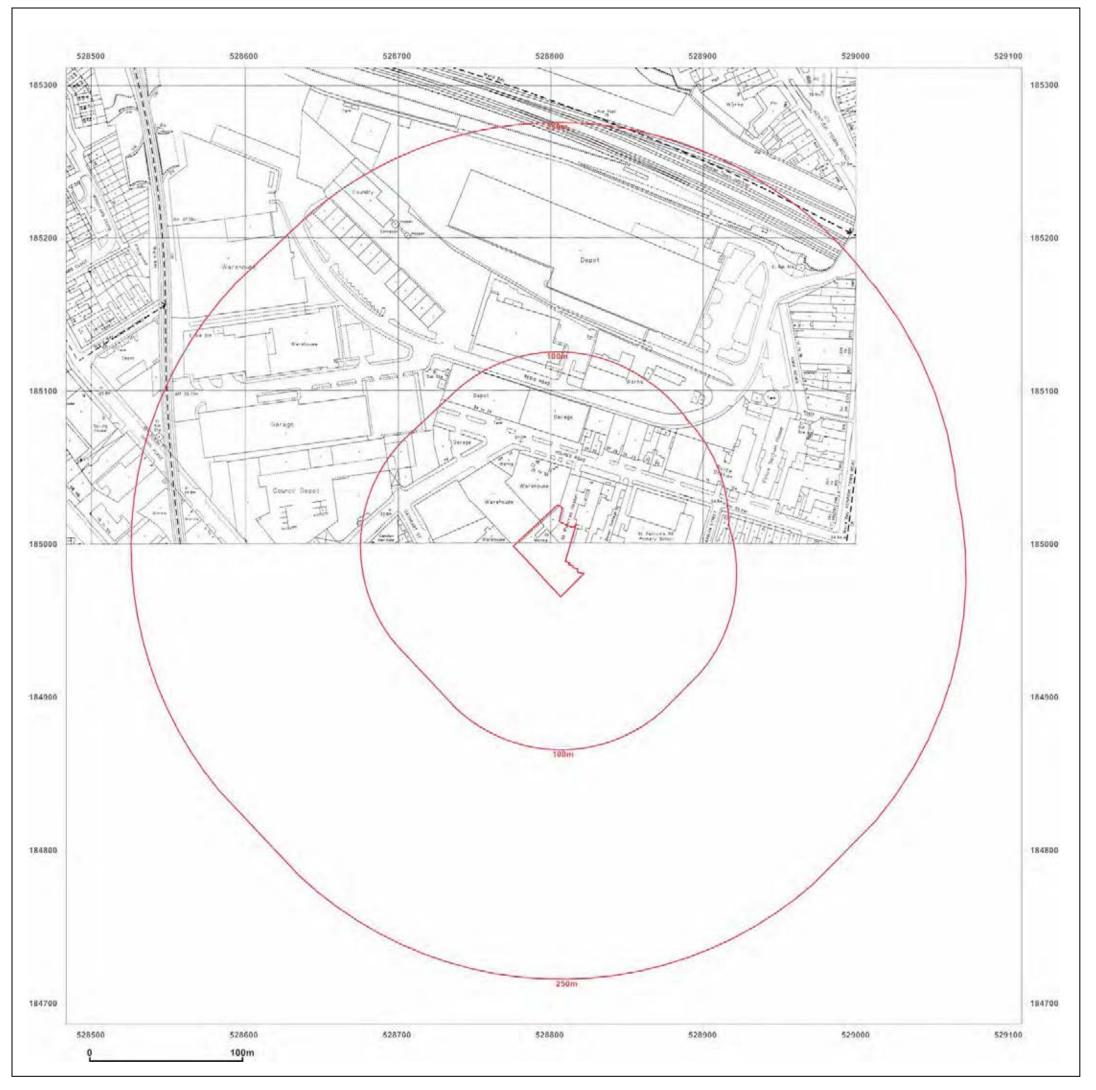

Map Name: National Grid

Map date: 1991-1995

**Scale:** 1:1,250

**Printed at:** 1:2,500

GroundSure GroundSure Environmental Insight www.groundsure.com

Ordnance
Survey Supplied by:
www.centrem

www.centremapslive.com Groundsure@centremaps.com

© Crown copyright and database rights 2013 Ordnance Survey 100035207

Production date: 14 January 2014

Client Ref: CG/08696/MSR01 Report Ref: CGL01-1247023 Grid Ref: 528796, 184999

Map Name: National Grid

Map date: 1995

**Scale:** 1:1,250

**Printed at:** 1:2,500

Licensed Partner

GroundSure GroundSure Environmental Insight www.groundsure.com

Supplied by:

www.centremapslive.com Groundsure@centremaps.com

© Crown copyright and database rights 2013 Ordnance Survey 100035207