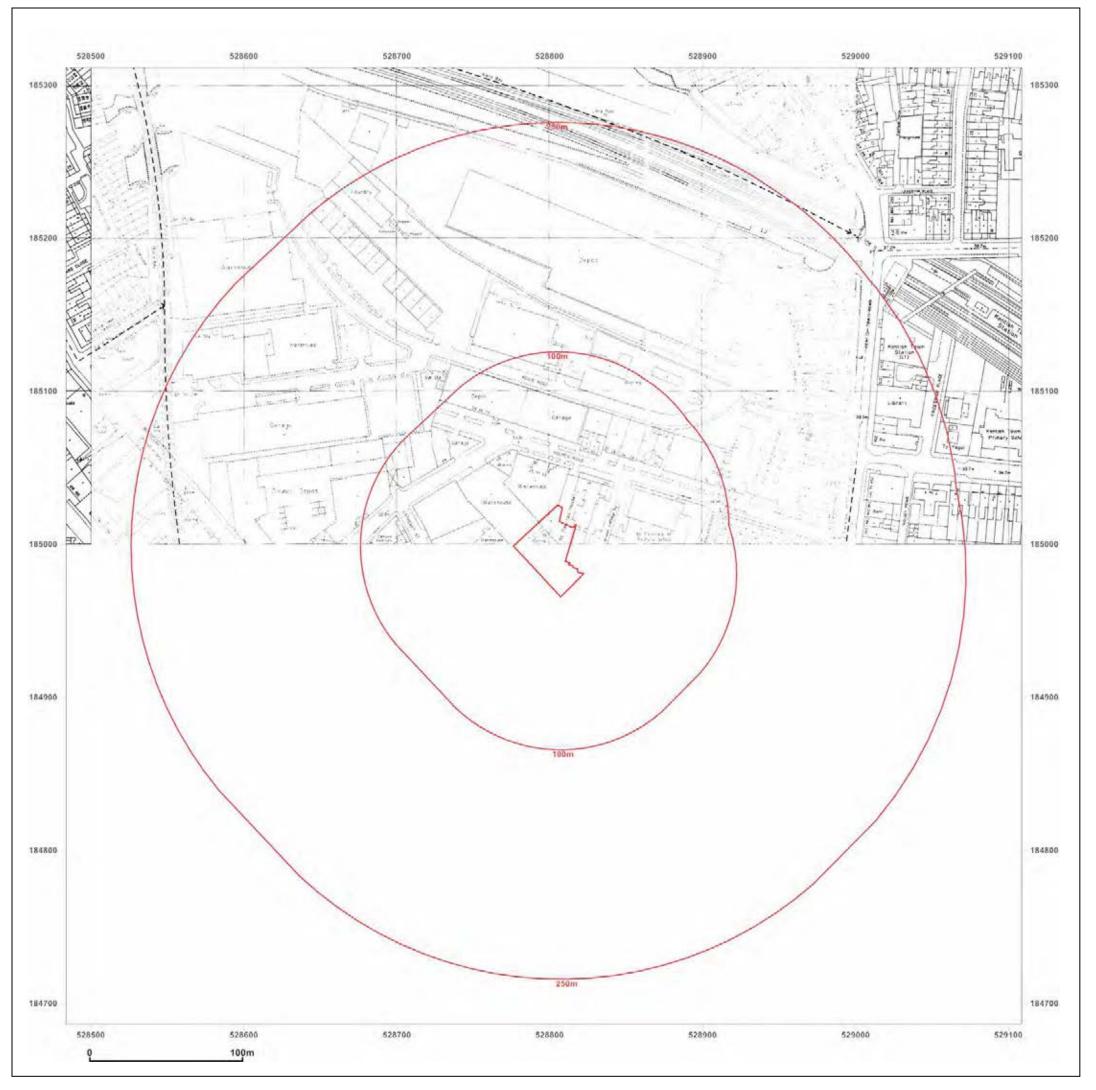

Map Name: National Grid

Map date: 1991-1995

**Scale:** 1:1,250

**Printed at:** 1:2,500

GroundSure GroundSure Environmental Insight www.groundsure.com

Ordnance
Survey Supplied by:
www.centrem

www.centremapslive.com Groundsure@centremaps.com

© Crown copyright and database rights 2013 Ordnance Survey 100035207

Production date: 14 January 2014

Client Ref: CG/08696/MSR01 Report Ref: CGL01-1247023 Grid Ref: 528796, 184999

Map Name: National Grid

Map date: 1995

**Scale:** 1:1,250

**Printed at:** 1:2,500

Licensed Partner

GroundSure GroundSure Environmental Insight www.groundsure.com

Supplied by:

www.centremapslive.com Groundsure@centremaps.com

© Crown copyright and database rights 2013 Ordnance Survey 100035207