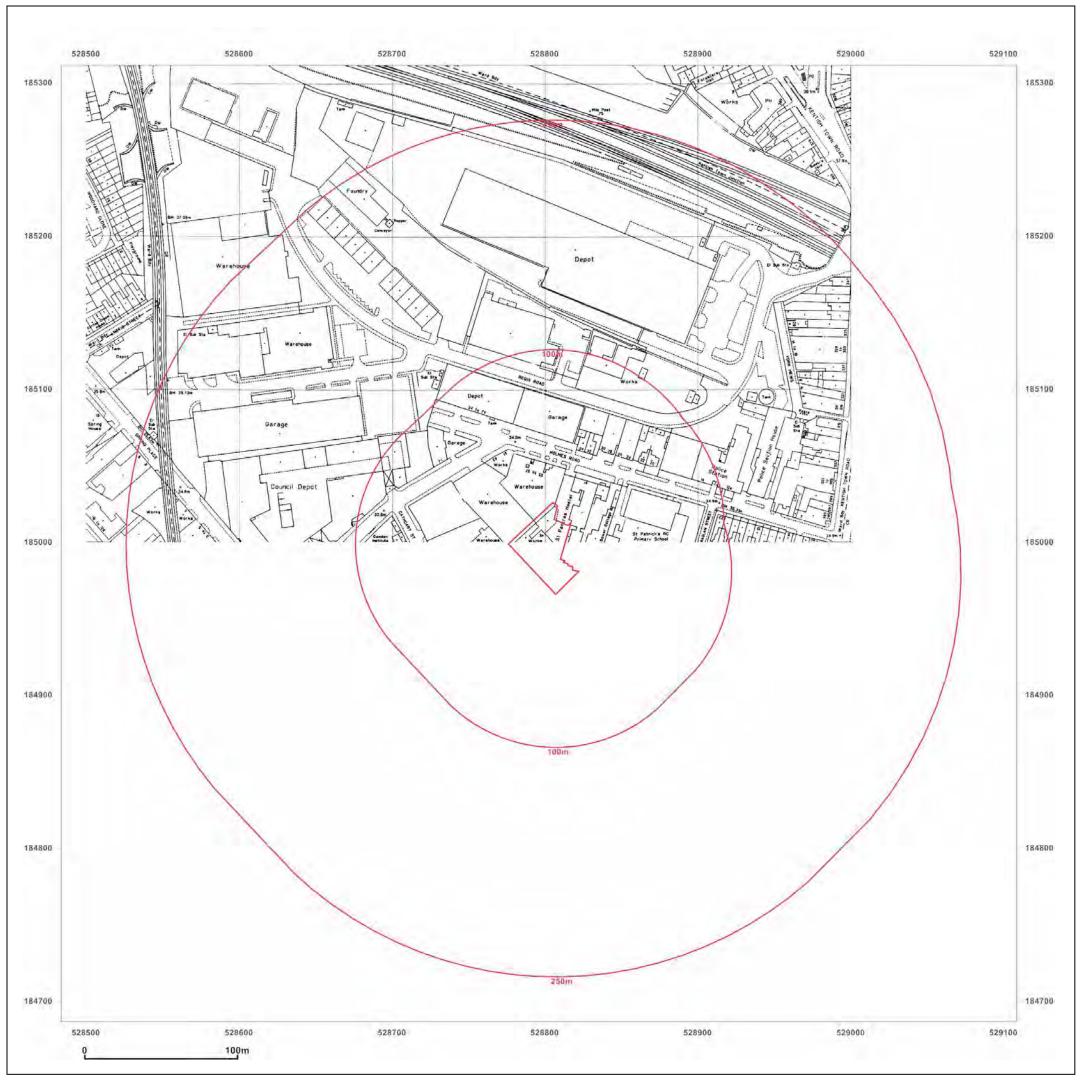

Production date: 14 January 2014

45,HOLMES ROAD,LONDON, NW5 3AN

Client Ref: CG/08696/MSR01 Report Ref: CGL01-1247023 Grid Ref: 528796, 184999

Map Name: National Grid

1992 Map date:

1:1,250 Scale:

**Printed at:** 1:2,500

Produced by GroundSure GroundSure Environmental Insight www.groundsure.com

Ordnance Survey Supplied by: Licensed Partner

www.centremapslive.com Groundsure@centremaps.com

© Crown copyright and database rights 2013 Ordnance Survey 100035207