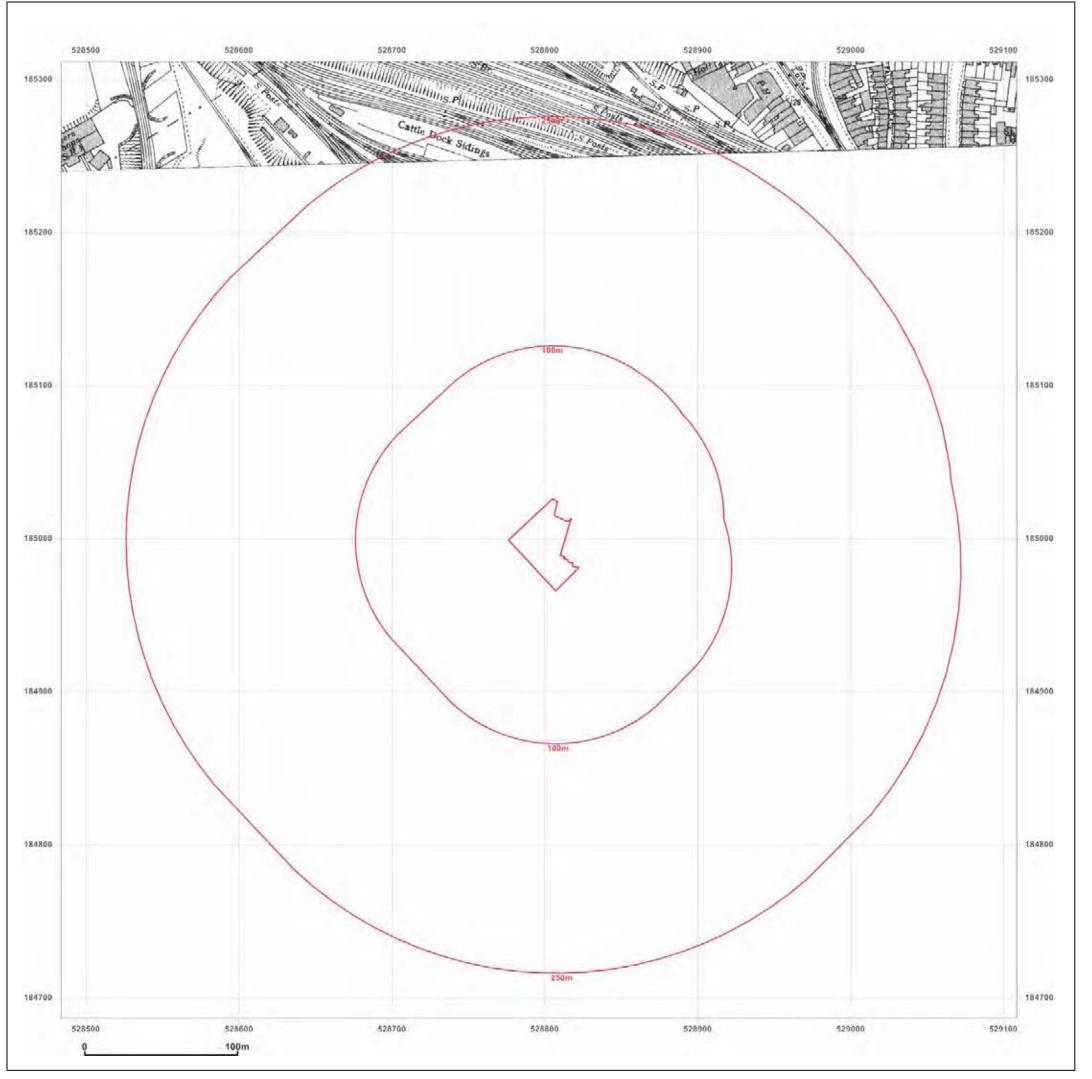

@ Crown copyright and database rights 2013 Ordnance Survey 100035207

Production date: 14 January 2014

45,HOLMES ROAD,LONDON, NW5 3AN

Client Ref: CG/08696/MSR01 Report Ref: CGL01-1247023 Grid Ref: 528796, 184999