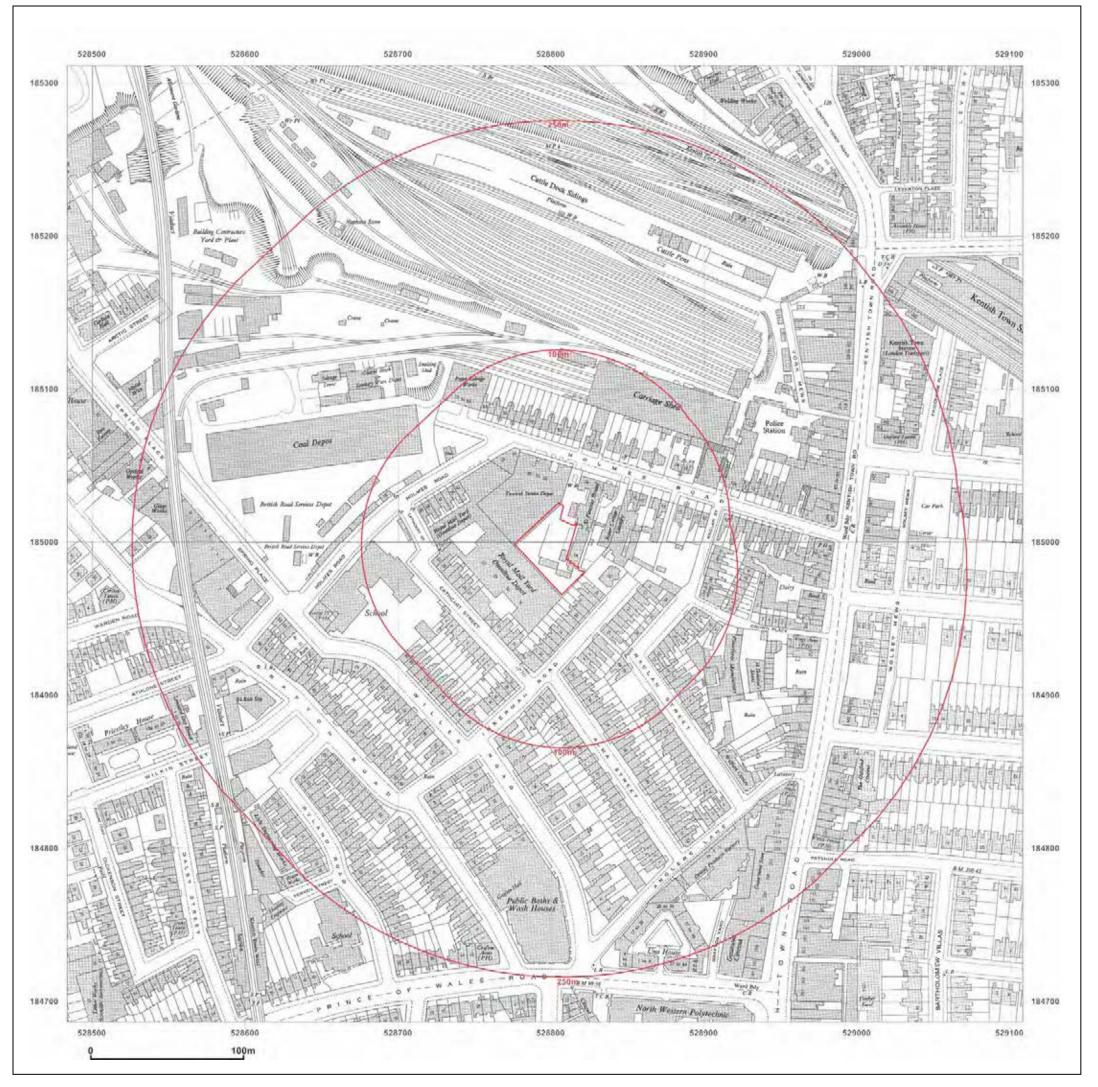

Map Name: National Grid

1952-1954 Map date:

1:2,500 Scale:

Produced by GroundSure GroundSure Environmental Insight www.groundsure.com

Ordnance Survey Licensed Partner

Supplied by: www.centremapslive.com Groundsure@centremaps.com

© Crown copyright and database rights 2013 Ordnance Survey 100035207

14 January 2014 Production date:

45,HOLMES ROAD,LONDON, NW5 3AN

Client Ref: CG/08696/MSR01 Report Ref: CGL01-1247023 528796, 184999 Grid Ref: