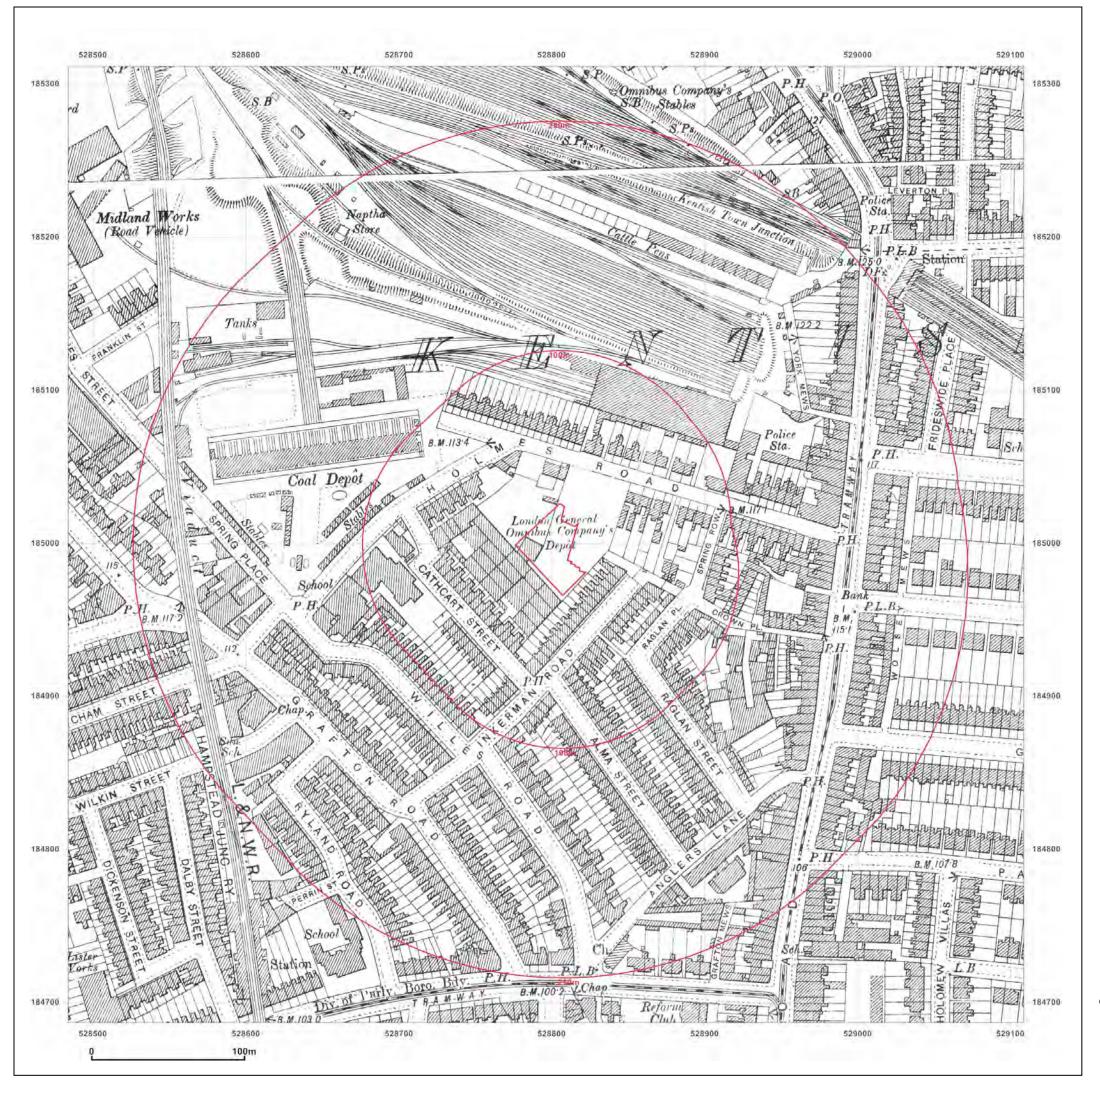

@ Crown copyright and database rights 2013 Ordnance Survey 100035207

Production date: 14 January 2014

Client Ref: CG/08696/MSR01 Report Ref: CGL01-1247023 528796, 184999 Grid Ref:

Map Name: County Series

Map date: 1915-1916

1:2,500 Scale:

**Printed at:** 1:2,500

Produced by GroundSure GroundSure Environmental Insight www.groundsure.com

Ordnance Survey Licensed Partner

Supplied by: www.centremapslive.com Groundsure@centremaps.com