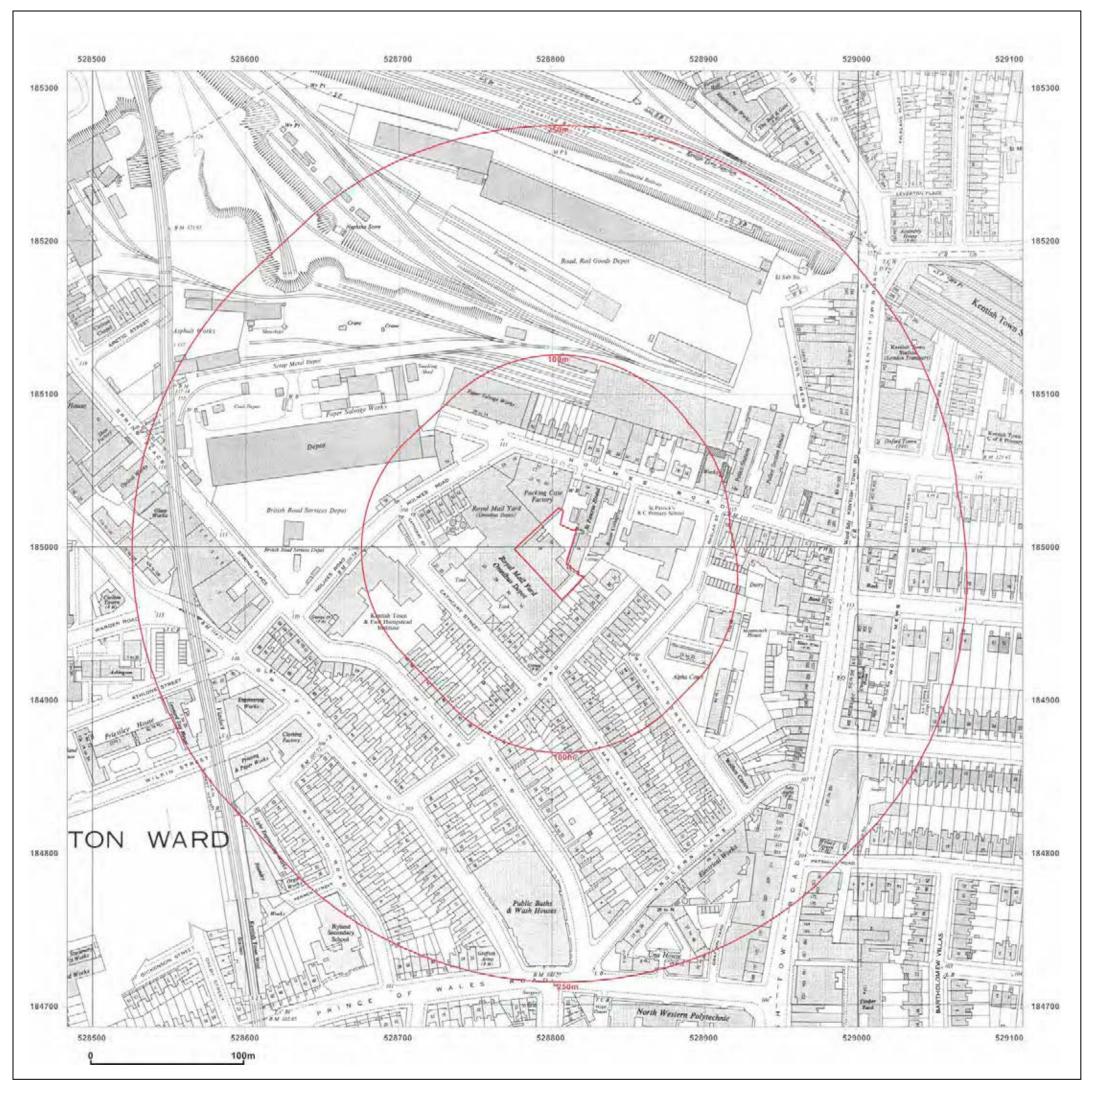

Map Name: National Grid

1952-1954 Map date:

1:2,500 Scale:

Produced by GroundSure GroundSure Environmental Insight www.groundsure.com

Ordnance Survey Licensed Partner

Supplied by: www.centremapslive.com Groundsure@centremaps.com

© Crown copyright and database rights 2013 Ordnance Survey 100035207

14 January 2014 Production date:

45,HOLMES ROAD,LONDON, NW5 3AN

Client Ref: CG/08696/MSR01 Report Ref: CGL01-1247023 528796, 184999 Grid Ref: