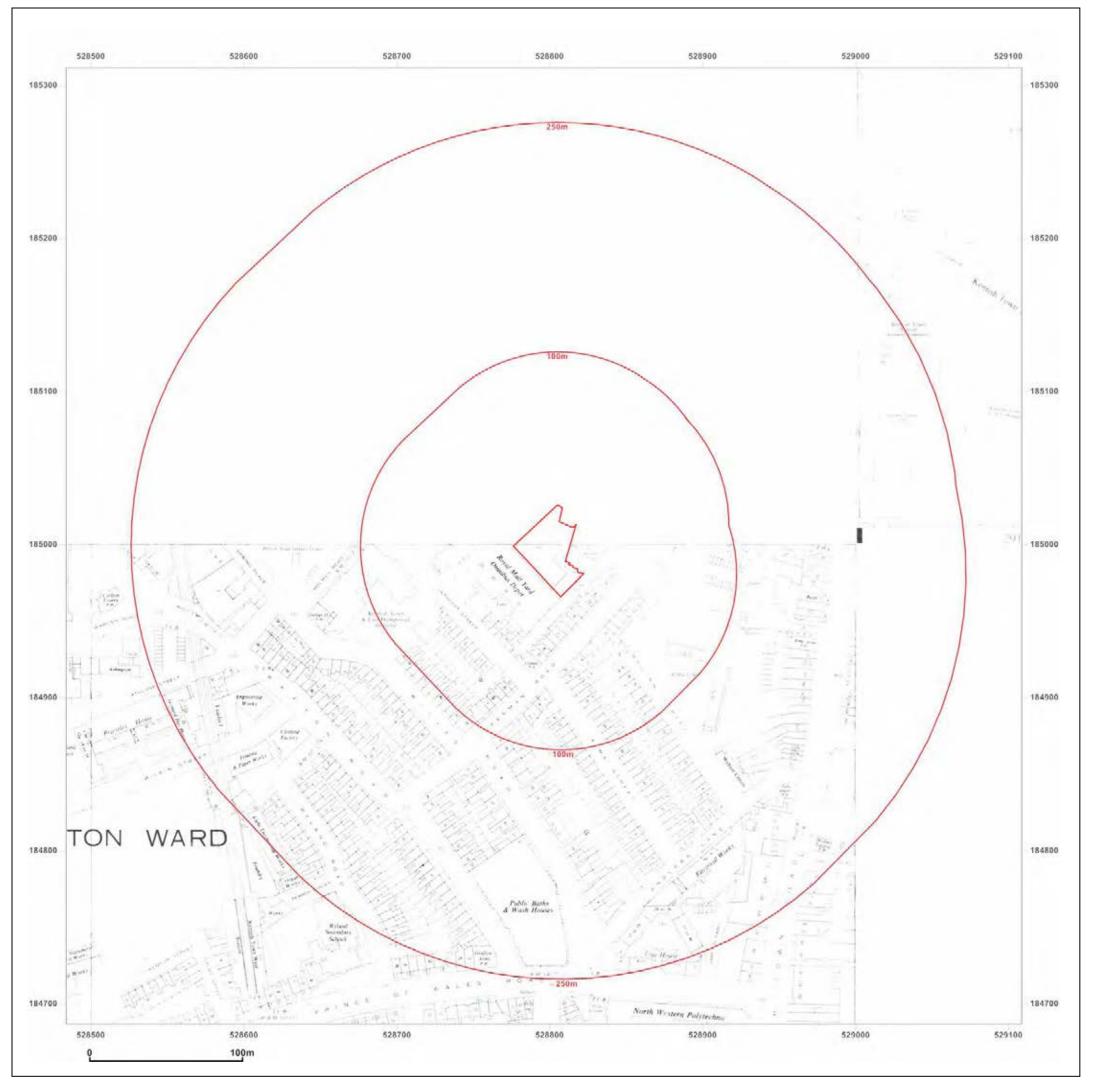

t and database rights 2013 Ordnance Survey 100035207

Production date: 14 January 2014





45,HOLMES ROAD,LONDON, NW5 3AN

Client Ref: CG/08696/MSR01 **Report Ref:** CGL01-1247023 528796, 184999 Grid Ref:

Map Name: National Grid

1975-1980 Map date:

1:1,250 Scale:

**Printed at:** 1:2,500





Produced by **GroundSure** GroundSure Environmental Insight www.groundsure.com



Supplied by: www.centremapslive.com Groundsure@centremaps.com

© Crown copyright and database rights 2013 Ordnance Survey 100035207

Production date: 14 January 2014









Produced by GroundSure GroundSure Environmental Insight www.groundsure.com



Supplied by: www.centremapslive.com Groundsure@centremaps.com

© Crown copyright and database rights 2013 Ordnance Survey 100035207

Production date: 14 January 2014









GroundSure Environmental Insight www.groundsure.com



Supplied by: <a href="https://www.centremapslive.com">www.centremapslive.com</a>
Groundsure@centremaps.com

@ Crown copyright and database rights 2013 Ordnance Survey 100035207

Production date: 14 January 2014





45,HOLMES ROAD,LONDON, NW5 3AN

Client Ref: CG/08696/MSR01 Report Ref: CGL01-1247023 528796, 184999 Grid Ref:

Map Name: National Grid

1963-1968 Map date:

1:1,250 Scale:

**Printed at:** 1:2,500





Produced by **GroundSure** GroundSure Environmental Insight www.groundsure.com



Supplied by: www.centremapslive.com Groundsure@centremaps.com

© Crown copyright and database rights 2013 Ordnance Survey 100035207

Production date: 14 January 2014







Client Ref: CG/08696/MSR01 **Report Ref:** CGL01-1247023 528796,