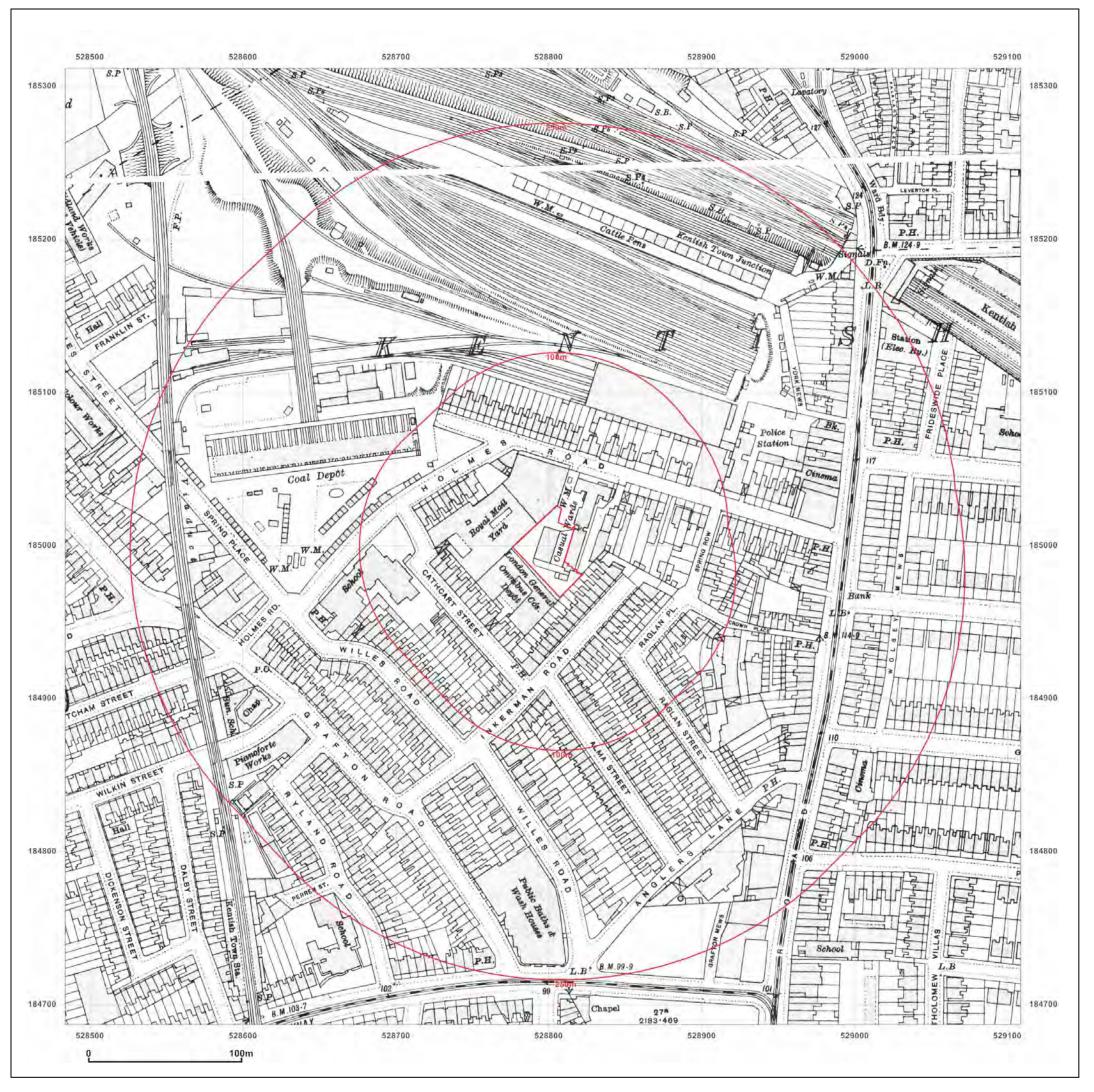

@ Crown copyright and database rights 2013 Ordnance Survey 100035207

Production date: 14 January 2014

45,HOLMES ROAD,LONDON, NW5 3AN

Client Ref: CG/08696/MSR01 Report Ref: CGL01-1247023 Grid Ref: 528796, 184999