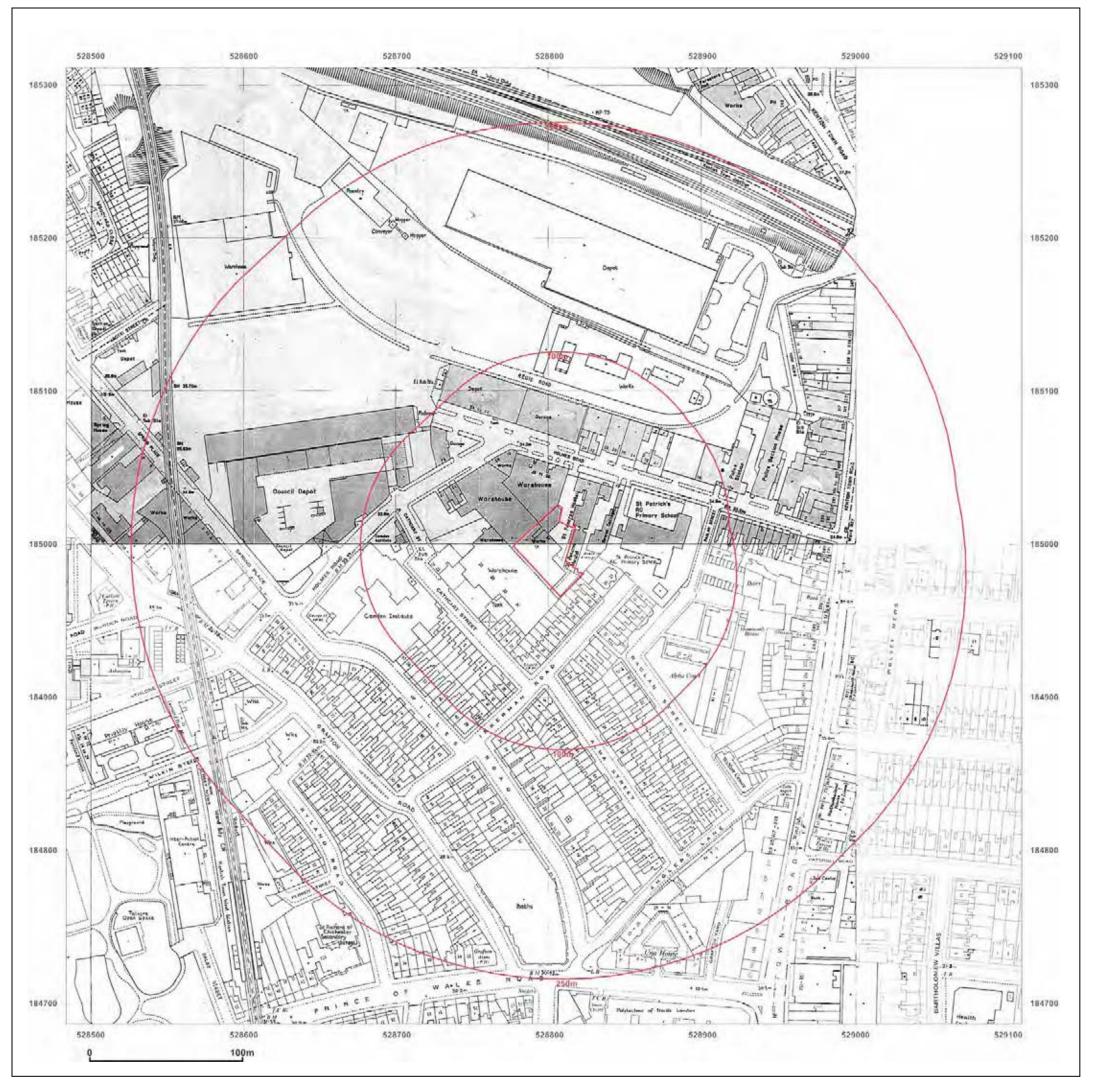

Production date: 14 January 2014

45,HOLMES ROAD,LONDON, NW5 3AN

Client Ref: CG/08696/MSR01 Report Ref: CGL01-1247023 528796, 184999 Grid Ref:

Map Name: National Grid

1990-1991 Map date:

1:1,250 Scale:

**Printed at:** 1:2,500

Produced by **GroundSure** GroundSure Environmental Insight www.groundsure.com

Ordnance Survey Licensed Partner

Supplied by: www.centremapslive.com Groundsure@centremaps.com

© Crown copyright and database rights 2013 Ordnance Survey 100035207

Production date: 14 January 2014

45,HOLMES ROAD,LONDON, NW5 3AN

Client Ref: CG/08696/MSR01 Report Ref: CGL01-1247023 528796, 184999 Grid Ref:

Map Name: National Grid

Map date: 1990-1991

1:1,250 Scale:

**Printed at:** 1:2,500