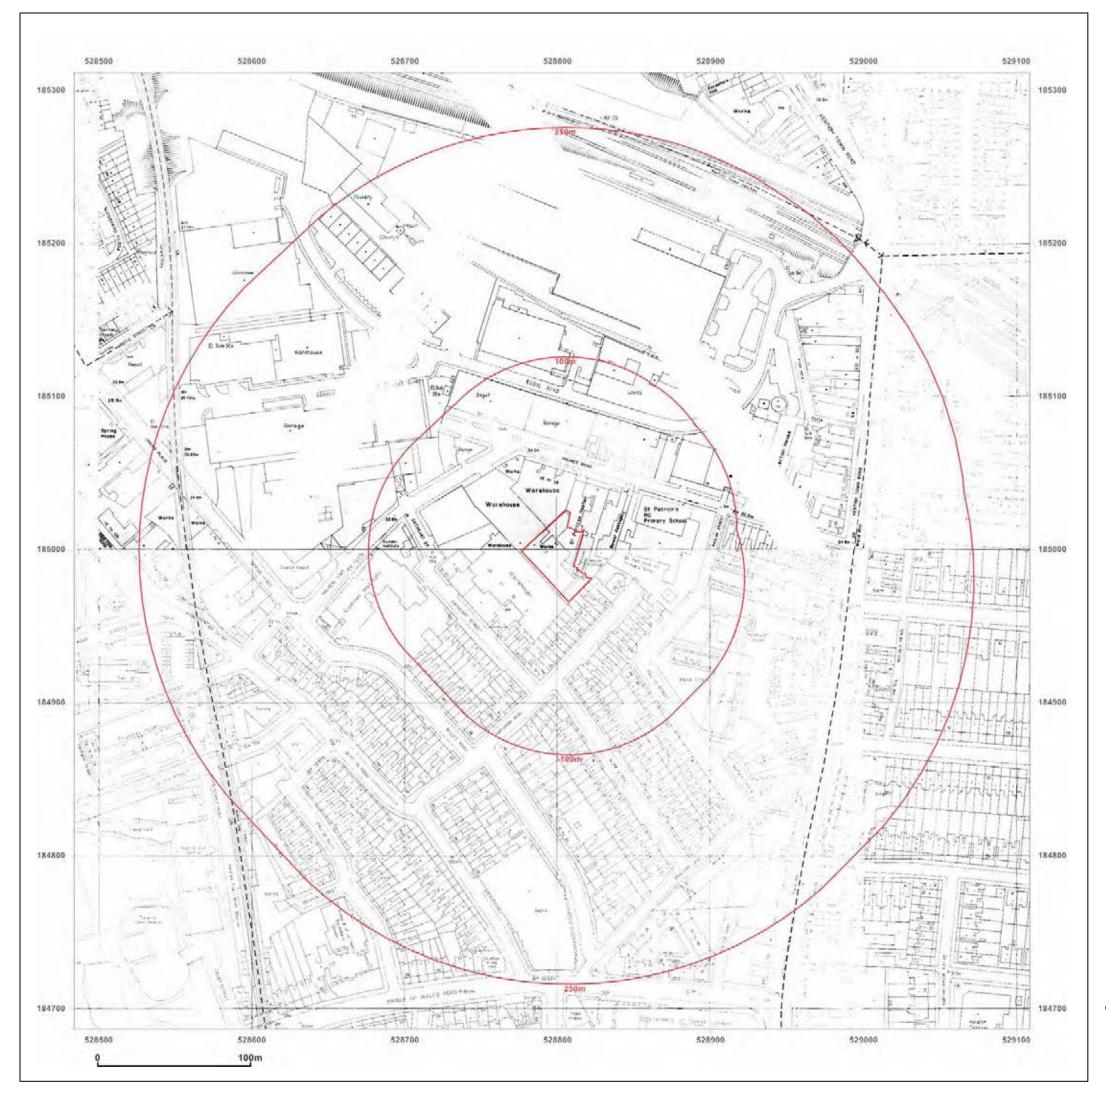

Map Name: National Grid

Map date: 1991-1995

**Scale:** 1:1,250

**Printed at:** 1:2,500

GroundSure GroundSure Environmental Insight www.groundsure.com

Ordnance
Survey Supplied by:
www.centrem

www.centremapslive.com Groundsure@centremaps.com

© Crown copyright and database rights 2013 Ordnance Survey 100035207

Production date: 14 January 2014

Client Ref: CG/08696/MSR01 Report Ref: CGL01-1247023 Grid Ref: 528796, 184999

Map Name: National Grid

Map date: 1995

**Scale:** 1:1,250

**Printed at:** 1:2,500

Licensed Partner

GroundSure GroundSure Environmental Insight www.groundsure.com

Supplied by:

www.centremapslive.com Groundsure@centremaps.com

© Crown copyright and database rights 2013 Ordnance Survey 100035207