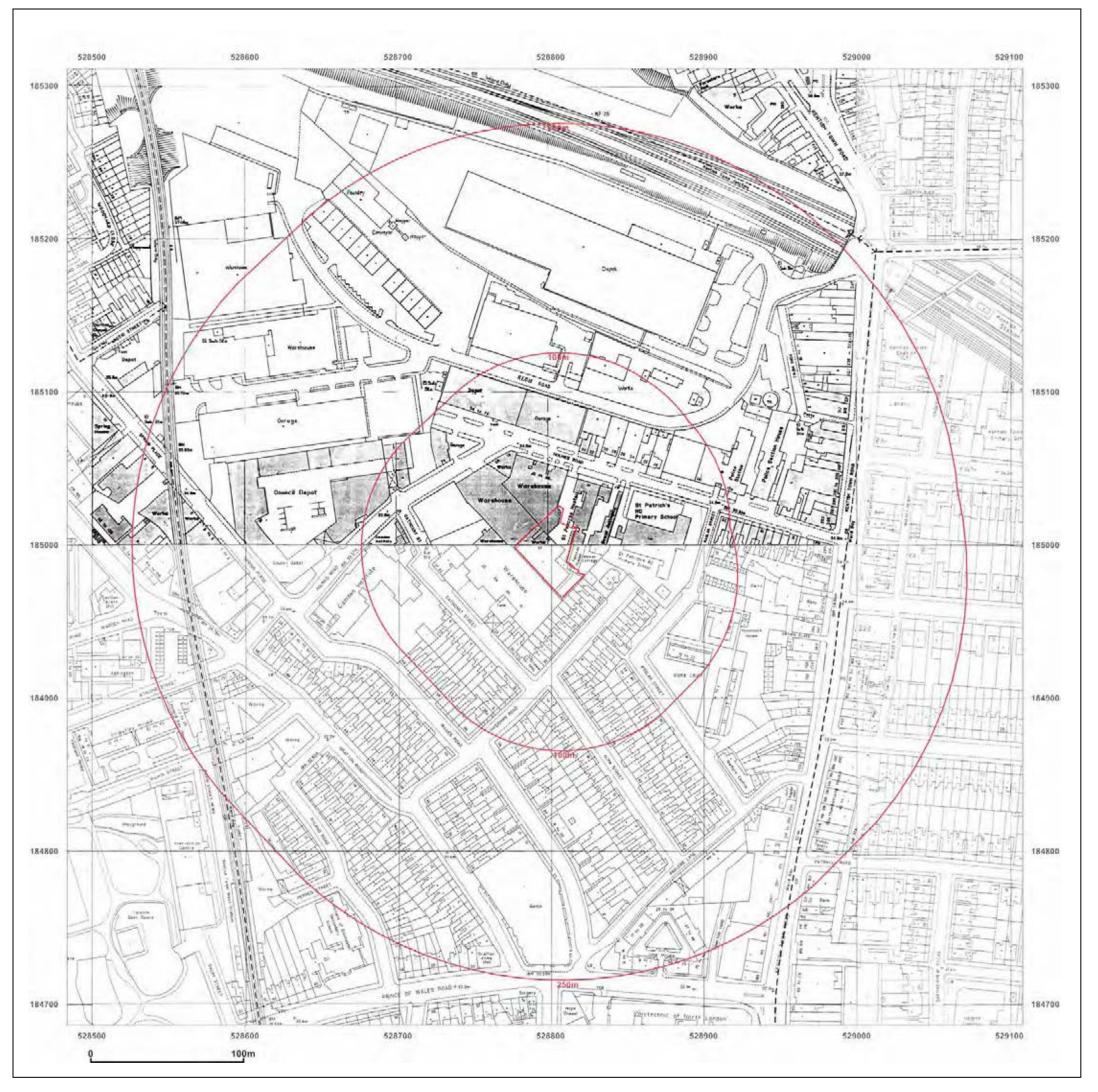

Production date: 14 January 2014

45,HOLMES ROAD,LONDON, NW5 3AN

Client Ref: CG/08696/MSR01 Report Ref: CGL01-1247023 Grid Ref: 528796, 184999

Map Name: National Grid

1992 Map date:

1:1,250 Scale:

**Printed at:** 1:2,500

Produced by GroundSure GroundSure Environmental Insight www.groundsure.com

Ordnance Survey Supplied by: Licensed Partner

www.centremapslive.com Groundsure@centremaps.com

© Crown copyright and database rights 2013 Ordnance Survey 100035207

Production date: 14 January 2014

45,HOLMES ROAD,LONDON, NW5 3AN

Client Ref: CG/08696/MSR01 Report Ref: CGL01-1247023 528796, 184999 Grid Ref:

Map Name: National Grid

1990-1991 Map date:

1:1,250 Scale:

**Printed at:** 1:2,500