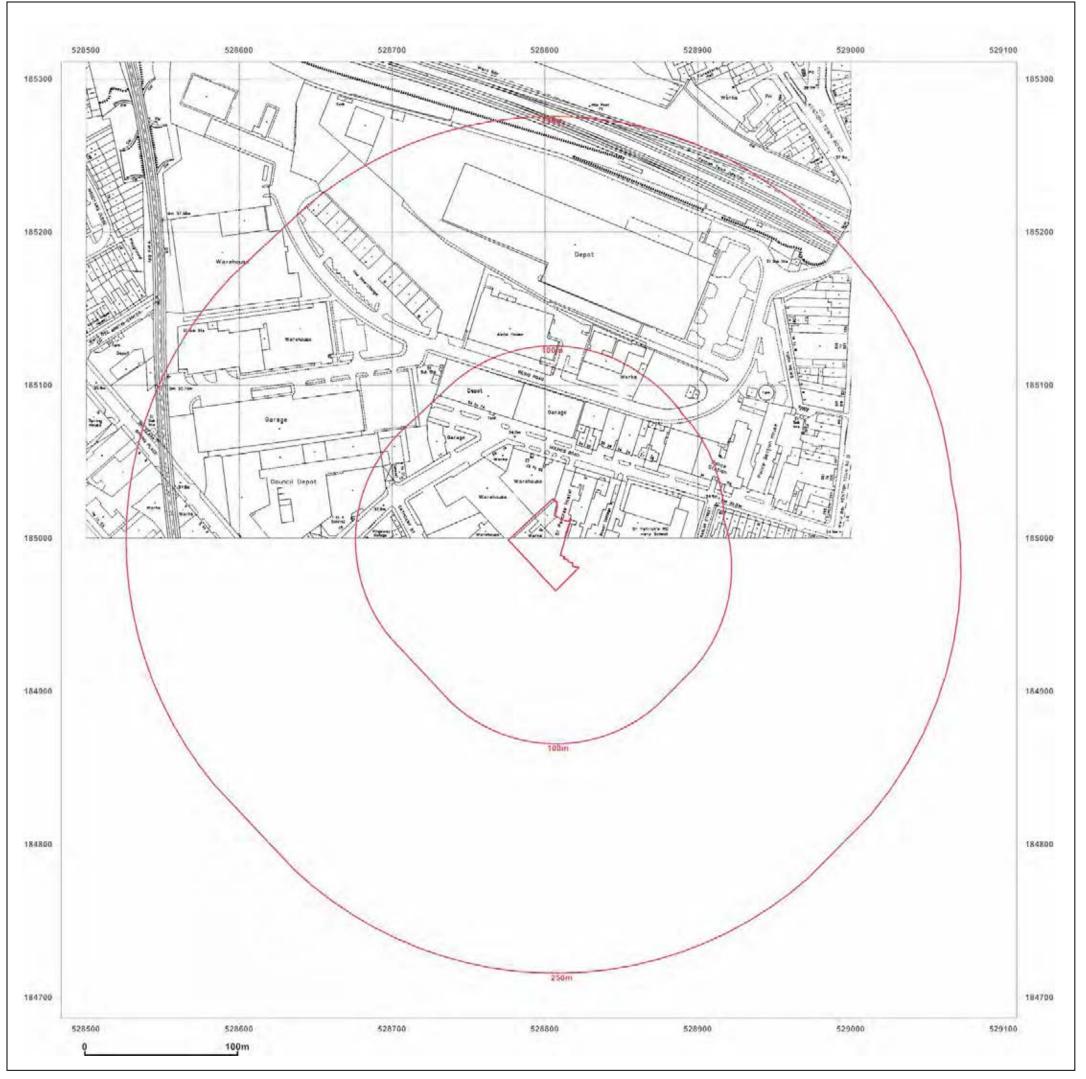

Production date: 14 January 2014

45,HOLMES ROAD,LONDON, NW5 3AN

Client Ref: CG/08696/MSR01 Report Ref: CGL01-1247023 Grid Ref: 528796, 184999

Map Name: National Grid

1992 Map date:

1:1,250 Scale:

**Printed at:** 1:2,500

Produced by GroundSure GroundSure Environmental Insight www.groundsure.com

Ordnance Survey Supplied by: Licensed Partner

www.centremapslive.com Groundsure@centremaps.com

© Crown copyright and database rights 2013 Ordnance Survey 100035207

Production date: 14 January 2014

45,HOLMES ROAD,LONDON, NW5 3AN

Client Ref: CG/08696/MSR01 Report Ref: CGL01-1247023 528796, 184999 Grid Ref:

Map Name: National Grid

1990-1991 Map date:

1:1,250 Scale:

**Printed at:** 1:2,500