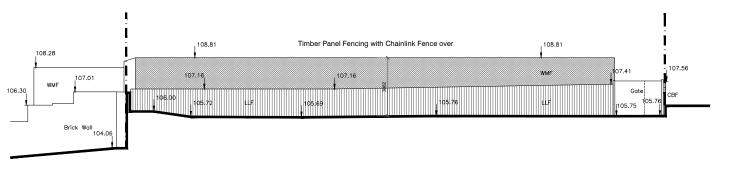

## PROPOSED SW BOUNDARY (INTERNAL) - View towards St Anthony's School DATUM 100.00 AOD