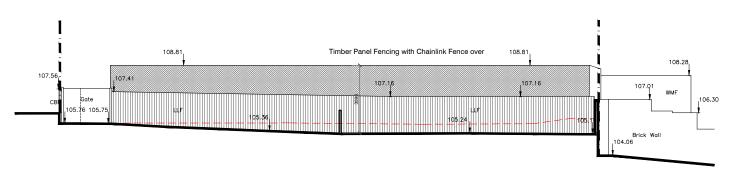

EXISTING SW BOUNDARY (INTERNAL)- View towards St Anthony's School DATUM 100.00 AOD