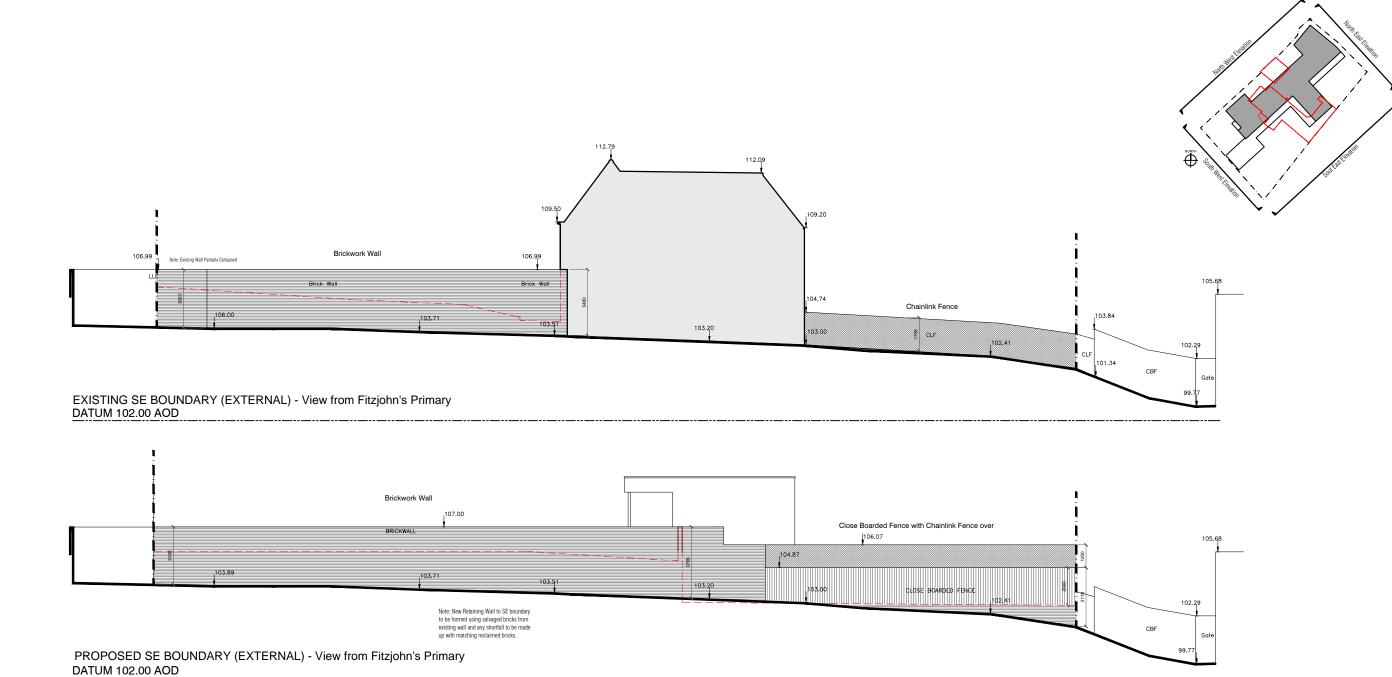

| THE HOUSE DESIGNERS                                                                                                 | Ms Ms | Ms R Lord & Mr J Weston                                        |        | PLANNING               |          |
|---------------------------------------------------------------------------------------------------------------------|-------|----------------------------------------------------------------|--------|------------------------|----------|
| C/O URBAN CURVE ARCHITECTURE LTD 450 BROOK DRIVE, GREEN PARK READING, RG2 BUU T 01189610008 E INFO@URBANCURVE.CO.UK |       | SITE ALDRESS  92 FITZJOHN'S AVENUE, NW3  REV DESCRIPTION  DATE |        | SE Boundary (External) |          |
| PROJECT NO: P094                                                                                                    | A     | PROPOSED BOUNDARY TREATMENT AMENDED                            | DEC 15 | DRAWING NO             | REVISION |
| DATE: Feb 2015                                                                                                      |       |                                                                |        | P094-116               | _        |
| SCALE: 1:200 @ A3 or 1:100 @ A1                                                                                     |       |                                                                |        | 1094-110               | A        |
| DRAWN BY: NAB                                                                                                       |       |                                                                |        | 1                      |          |