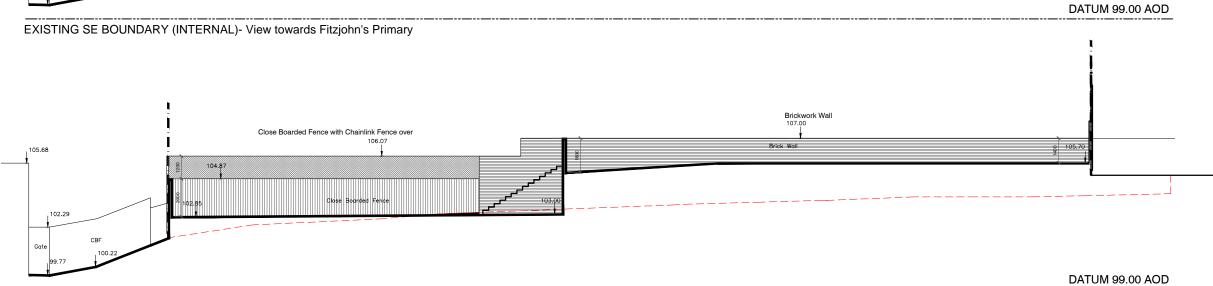

PROPOSED SE BOUNDARY (INTERNAL) - View towards Fitzjohn's Primary

| CONTRACTOR |                          | MS R Lord & Mr J Weston                                          |                                     |        | ISSE<br>PLANNING<br>DRAWING TITLE<br>SE Boundary (Internal) |          |
|-------------------------------------------------------------------------------------------------------------------------------------------------------------------------------------------------------------------------------------------------------------------------------------------------------------------------------------------------------------------------------------------------------------------------------------------------------------------------------------------------------------------------------------------------------------------------------------------------------------------------------------------------------------------------------------------------------------------------------------------------------------------------------------------------------------------------------------------------------------------------------------------------------------------------------------------------------------------------------------------------------------------------------------------------------------------------------------------------------------------------------------------------------------------------------------------------------------------------------------------------------------------------------------------------------------------------------------------------------------------------------------------------------------------------------------------------------------------------------------------------------------------------------------------------------------------------------------------------------------------------------------------------------------------------------------------------------------------------------------------------------------------------------------------------------------------------------------------------------------------------------------------------------------------------------------------------------------------------------------------------------------------------------------------------------------------------------------------------------------------------------|--------------------------|------------------------------------------------------------------|-------------------------------------|--------|-------------------------------------------------------------|----------|
|                                                                                                                                                                                                                                                                                                                                                                                                                                                                                                                                                                                                                                                                                                                                                                                                                                                                                                                                                                                                                                                                                                                                                                                                                                                                                                                                                                                                                                                                                                                                                                                                                                                                                                                                                                                                                                                                                                                                                                                                                                                                                                                               |                          | STE ADDRESS<br>92 FITZJOHN'S AVENUE, NW3<br>Rev description Date |                                     |        |                                                             |          |
| PROJECT NO:                                                                                                                                                                                                                                                                                                                                                                                                                                                                                                                                                                                                                                                                                                                                                                                                                                                                                                                                                                                                                                                                                                                                                                                                                                                                                                                                                                                                                                                                                                                                                                                                                                                                                                                                                                                                                                                                                                                                                                                                                                                                                                                   | P094                     | A                                                                | PROPOSED BOUNDARY TREATMENT AMENDED | DEC 15 | DRAWING NO                                                  | REVISION |
| DATE:                                                                                                                                                                                                                                                                                                                                                                                                                                                                                                                                                                                                                                                                                                                                                                                                                                                                                                                                                                                                                                                                                                                                                                                                                                                                                                                                                                                                                                                                                                                                                                                                                                                                                                                                                                                                                                                                                                                                                                                                                                                                                                                         | Feb 2015                 |                                                                  |                                     |        | P094-115                                                    |          |
| SCALE:                                                                                                                                                                                                                                                                                                                                                                                                                                                                                                                                                                                                                                                                                                                                                                                                                                                                                                                                                                                                                                                                                                                                                                                                                                                                                                                                                                                                                                                                                                                                                                                                                                                                                                                                                                                                                                                                                                                                                                                                                                                                                                                        | 1:200 @ A3 or 1:100 @ A1 |                                                                  |                                     |        |                                                             | A        |
| DRAWN BY:                                                                                                                                                                                                                                                                                                                                                                                                                                                                                                                                                                                                                                                                                                                                                                                                                                                                                                                                                                                                                                                                                                                                                                                                                                                                                                                                                                                                                                                                                                                                                                                                                                                                                                                                                                                                                                                                                                                                                                                                                                                                                                                     | NAB                      |                                                                  |                                     |        | 1                                                           |          |