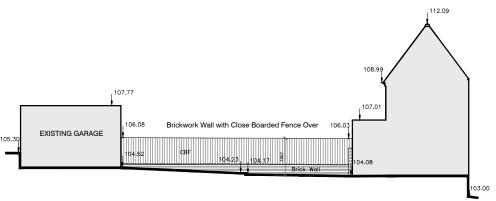

EXISTING NE BOUNDARY (INTERNAL) - View towards North Bridge House DATUM 102.00 AOD

EXISTING NE BOUNDARY (EXTERNAL) View from North Bridge House DATUM 102.00 AOD